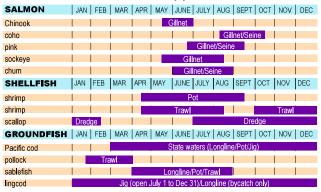

## Cook Inlet

Season lengths indicated in this summary are subject to closure by emergency order as guideline harvest objectives are met or as deemed necessary by conservation concerns.

This chart represents state-managed fisheries.