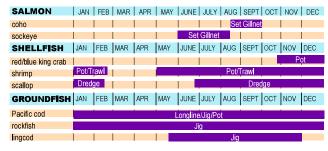

# Prince William Sound/Copper River

ADF&G administers all programs and activities in compliance with state and federal civil rights and equal opportunity laws. Obtain the full ADF&G and Americans with Disabilities Act and Office of Equal Opportunity statement online at www.adfg.alaska.gov/index.cfm?adfg=home.oeostatement or from the ADF&G Public Communications Section at 907-465-6166.

Season lengths indicated in this summary are subject to closure by emergency order as guideline harvest objectives are met or as deemed necessary by conservation concerns.

This chart represents state-managed fisheries.