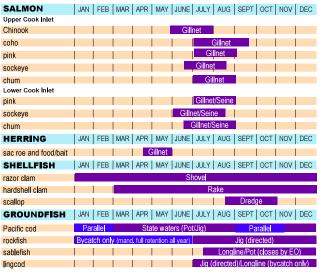

## Cook Inlet

Season lengths indicated in this summary are subject to closure by emergency order as guideline harvest objectives are met or as deemed necessary by conservation concerns.

This chart represents state-managed fisheries.