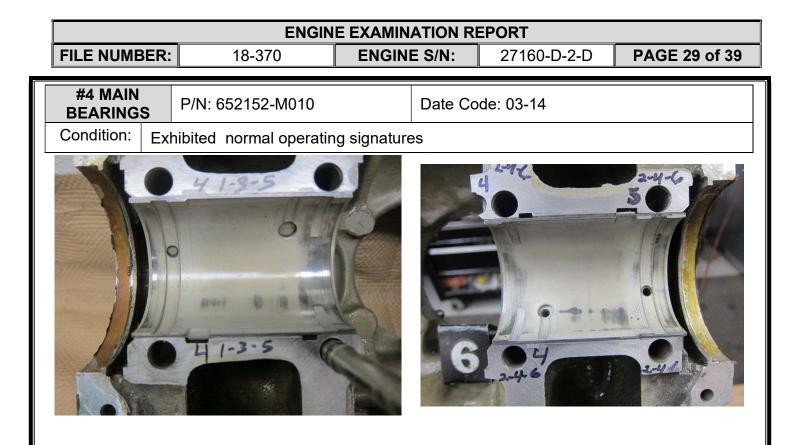

| <image/>      |                            |              |  |  |  |  |
|---------------|----------------------------|--------------|--|--|--|--|
| ENG           | SINE MODEL                 | O-300-D (6B) |  |  |  |  |
| ENGINE SERI   | AL NUMBER                  | 27160-D-2-D  |  |  |  |  |
|               | KE & MODEL 1958 Cessna 172 |              |  |  |  |  |
| AIRCRAFT SERI | AL NUMBER                  | 36320        |  |  |  |  |
| AIRCRAFT REC  | GISTRATION                 | N8620B       |  |  |  |  |
| FI            | LE NUMBER                  | 18-370       |  |  |  |  |
|               |                            |              |  |  |  |  |
| NAME          | SIC                        | DATE         |  |  |  |  |
| Phillip Grice |                            | 03-02-2020   |  |  |  |  |
| Mike Council  | 2-18-2020                  |              |  |  |  |  |