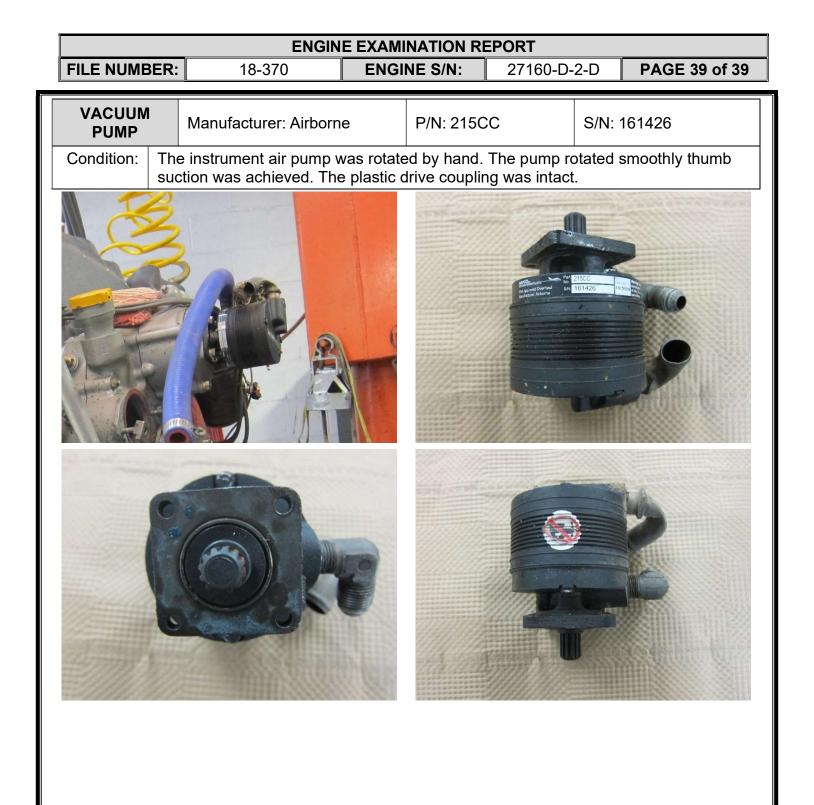

-370

ENGINE EXAMINATION REPORT ENGINE S/N: 2716

27160-D-2-D

PAGE 36 of 39





| ENGINE EXAMINATION REPORT                                |  |          |     |                           |  |  |  |
|----------------------------------------------------------|--|----------|-----|---------------------------|--|--|--|
| FILE NUMBER:18-370ENGINE S/N:2                           |  | 27160-D- | 2-D | PAGE 38 of 39             |  |  |  |
| GENERATOR Manufacturer: Delco-<br>Overhauled by Aerotech |  |          |     | P/N: 1101898 S/N: A798030 |  |  |  |
| Condition:                                               |  |          |     |                           |  |  |  |
| <text></text>                                            |  |          |     |                           |  |  |  |

T

1112