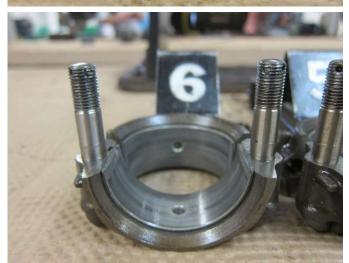

# ENGINE TEARDOWN AND COMPONENT EXAMINATION **EXHAUST** SYSTEM The exhaust system components were impact damaged. The muffler/heat Condition: exchanger was impact damaged. Left muffler assembly not shipped with engine. -INDUCTION SYSTEM The left induction manifold was impact separated and not returned with the engine. Condition: The right induction manifold was intact except damage to the mounting flange.