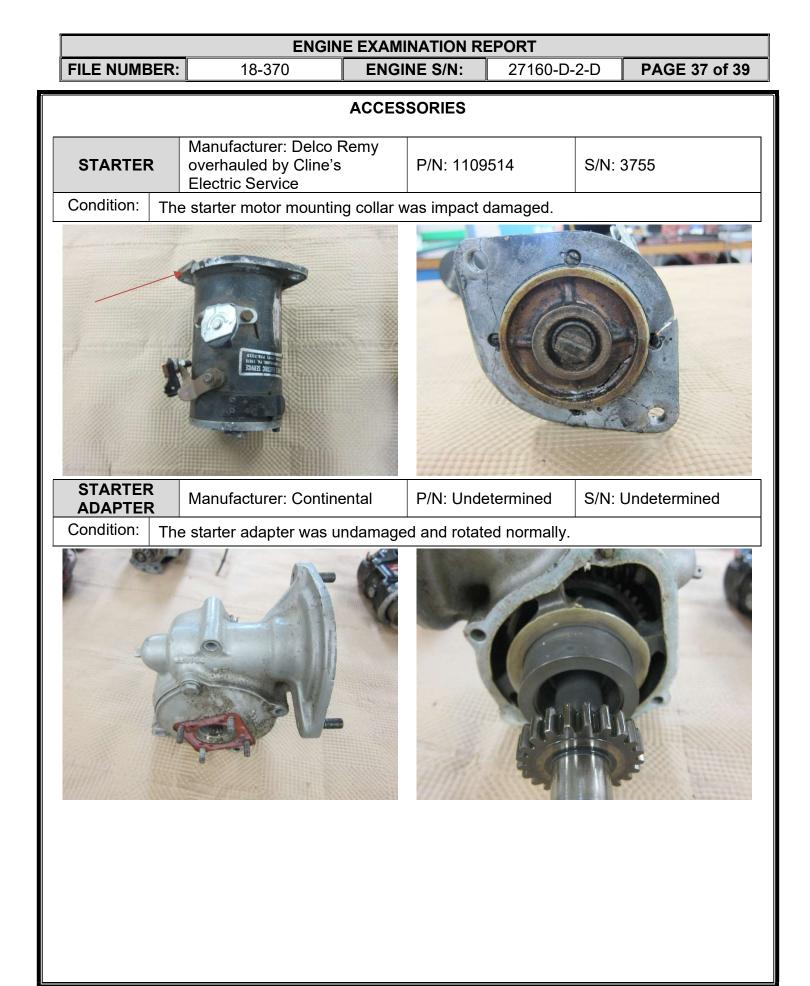

851                           | 530851        | 530851          | 530851     | 530851 | 530851 |  |  |  |
| EXHAUST                                                                                   | 530851                           | 530851        | 530851          | 530851     | 530851 | 530851 |  |  |  |
|                                                                                           |                                  | xhibited norn | hal operating : | signatures |        | J      |  |  |  |
|                                                                                           |                                  |               |                 |            |        |        |  |  |  |

# 18-370

ENGINE EXAMINATION REPORT ENGINE S/N: 2716

27160-D-2-D

PAGE 36 of 39





| ENGINE EXAMINATION REPORT                                |  |          |     |                           |  |  |  |
|----------------------------------------------------------|--|----------|-----|---------------------------|--|--|--|
| FILE NUMBER:18-370ENGINE S/N:2                           |  | 27160-D- | 2-D | PAGE 38 of 39             |  |  |  |
| GENERATOR Manufacturer: Delco-<br>Overhauled by Aerotech |  |          |     | P/N: 1101898 S/N: A798030 |  |  |  |
| Condition:                                               |  |          |     |                           |  |  |  |
| <text></text>                                            |  |          |     |                           |  |  |  |

T

1112