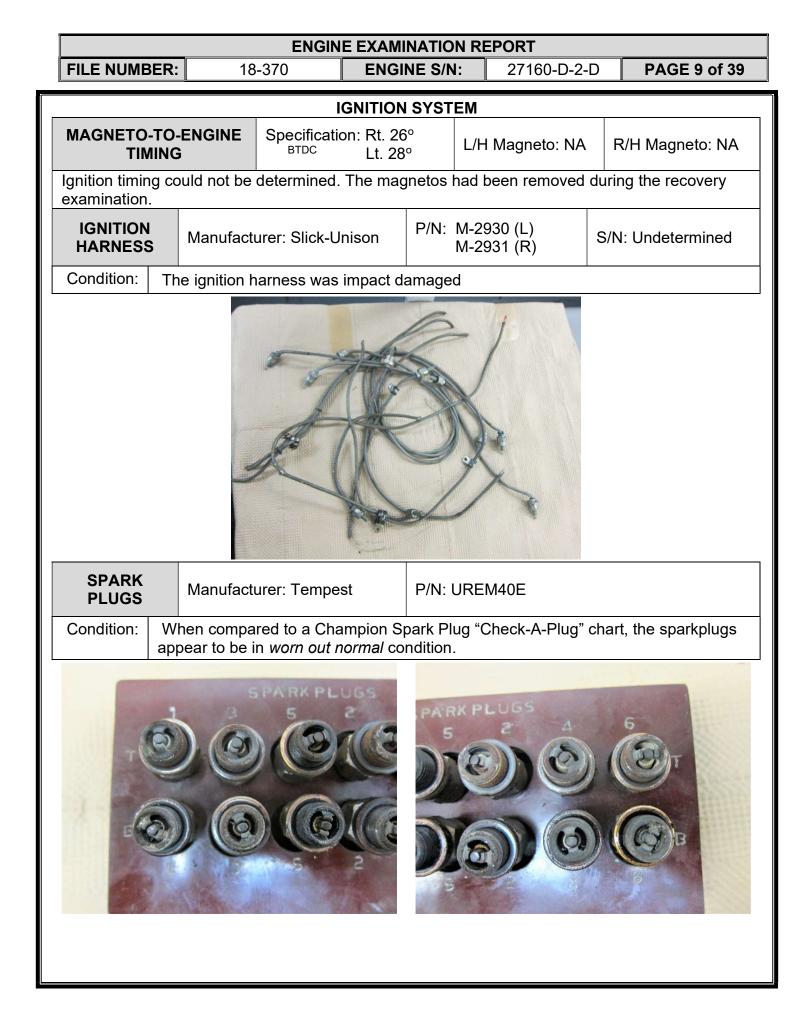

 ENGINE EXAMINATION REPORT

 FILE NUMBER:
 18-370
 ENGINE S/N:
 2716

27160-D-2-D

PAGE 8 of 39