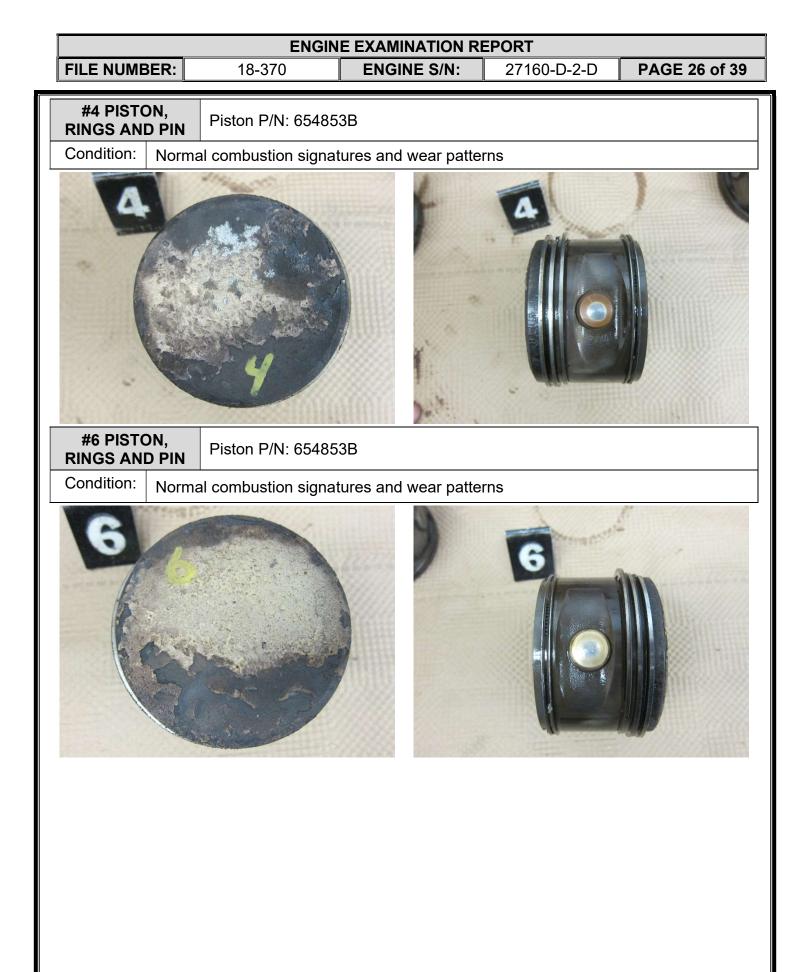

# ENGINE TEARDOWN AND COMPONENT EXAMINATION **EXHAUST** SYSTEM The exhaust system components were impact damaged. The muffler/heat Condition: exchanger was impact damaged. Left muffler assembly not shipped with engine. -INDUCTION SYSTEM The left induction manifold was impact separated and not returned with the engine. Condition: The right induction manifold was intact except damage to the mounting flange.