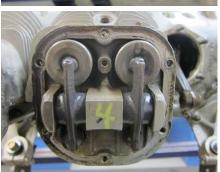

Cylinder rocker arm covers

Left and right magnetos

Spin-on engine oil filter

Engine driven generator

| FILE NUMBER: |  |
|--------------|--|

18-370

27160-D-2-D

PAGE 7 of 39