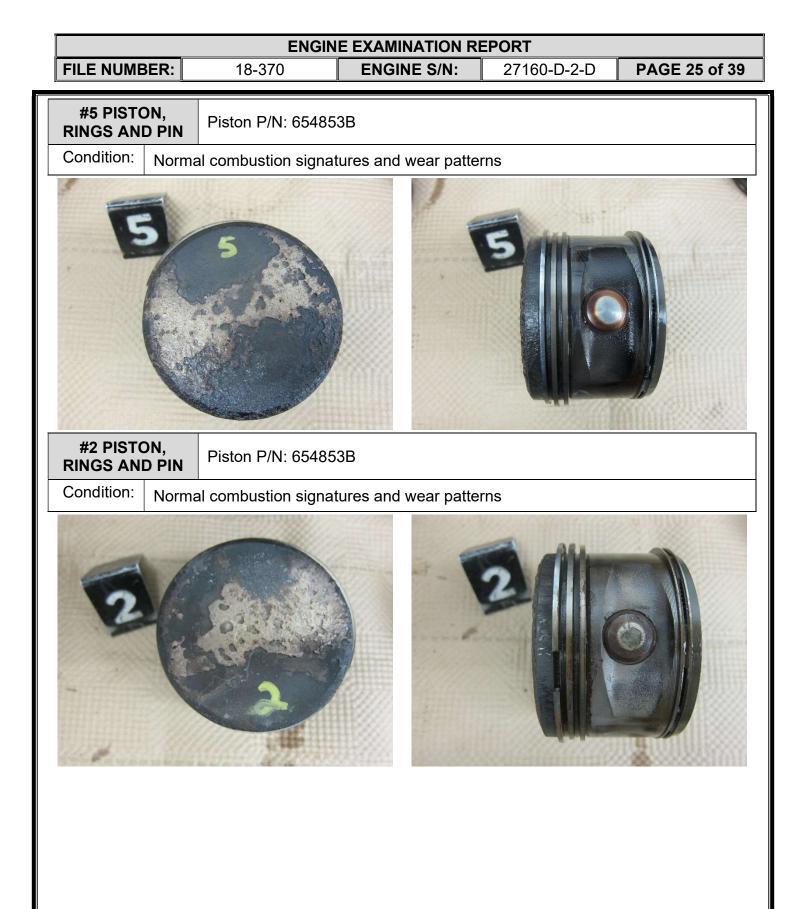

# ENGINE TEARDOWN AND COMPONENT EXAMINATION **EXHAUST** SYSTEM The exhaust system components were impact damaged. The muffler/heat Condition: exchanger was impact damaged. Left muffler assembly not shipped with engine. -INDUCTION SYSTEM The left induction manifold was impact separated and not returned with the engine. Condition: The right induction manifold was intact except damage to the mounting flange.