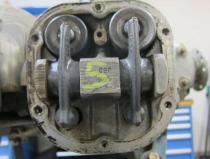

Cylinder rocker arm covers

Left and right magnetos

Spin-on engine oil filter

Engine driven generator

| FILE NUMBER: |  |
|--------------|--|

18-370

27160-D-2-D

PAGE 7 of 39