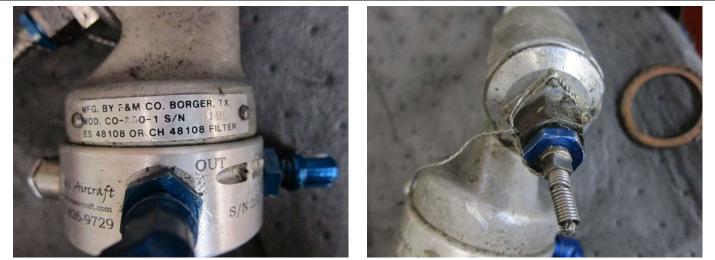

#### AIRFRAME COMPONENTS RETURNED WITH ENGINE

Cooling baffles Engine driven generator Right muffler assembly (Left muffler not received) Instrument air pump Aftermarket oil filter adapters and hoses Oil Cooler – NOTE: The current Continental Aerospace Technologies Illustrated Parts Catalog for this engine does not indicate that an oil cooler was included during the manufacturing of engine model O-300-D (6B) engines. 