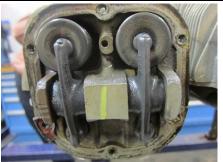

Cylinder rocker arm covers

Left and right magnetos

Spin-on engine oil filter

Engine driven generator

| FILE NUMBER: |  |
|--------------|--|

18-370

27160-D-2-D

PAGE 7 of 39