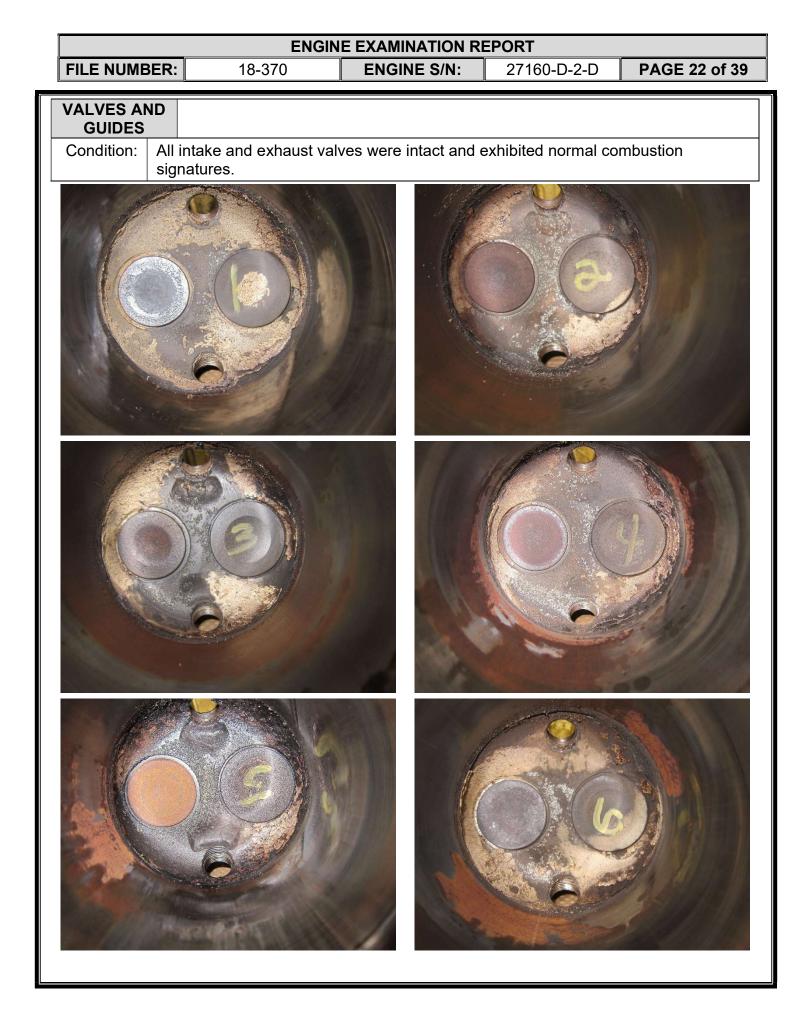

|                      |
| Condition: No | damage was noted                        |             |                           |                      |
|               |                                         |             |                           |                      |
| CYLINDER #6   | P/N: SA 10200-A1                        | S/N:20-C15- | -41886 Hea                | d Date: Undetermined |
| Work Orders:  | B-03478                                 |             |                           |                      |
| Condition: No | damage was noted                        |             |                           |                      |
|               |                                         |             |                           |                      |





18-370

**ENGINE EXAMINATION REPORT** ENGINE S/N:

27160-D-2-D

PAGE 23 of 39

#### **ROCKER ARMS AND SHAFTS**

Condition:

All rocker arms and shafts were intact and moved normally when the engine was rotated manually except cylinder 2 which sustained impact damage to the intake and exhaust pushrods.





























| ENGINE EXAMINATION REPORT |                 |                     |                        |                     |                  |  |
|---------------------------|-----------------|---------------------|------------------------|---------------------|------------------|--|
| FILE NUME                 | BER:            | 18-370              | ENGINE S/N:            | 27160-D-2-D         | PAGE 31 of 39    |  |
| INTERN<br>TIMIN           |                 |