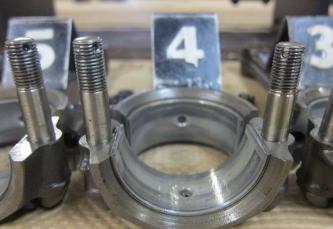

# ENGINE TEARDOWN AND COMPONENT EXAMINATION **EXHAUST** SYSTEM The exhaust system components were impact damaged. The muffler/heat Condition: exchanger was impact damaged. Left muffler assembly not shipped with engine. -INDUCTION SYSTEM The left induction manifold was impact separated and not returned with the engine. Condition: The right induction manifold was intact except damage to the mounting flange.