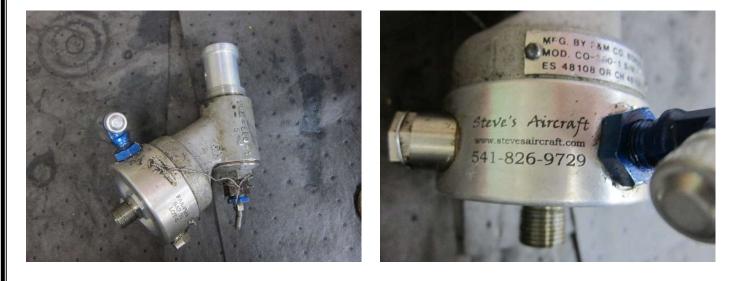

#### AIRFRAME COMPONENTS RETURNED WITH ENGINE

Cooling baffles Engine driven generator Right muffler assembly (Left muffler not received) Instrument air pump Aftermarket oil filter adapters and hoses Oil Cooler – NOTE: The current Continental Aerospace Technologies Illustrated Parts Catalog for this engine does not indicate that an oil cooler was included during the manufacturing of engine model O-300-D (6B) engines. 