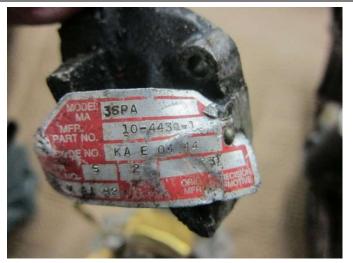

#### **EXTERNAL INSPECTION OF ENGINE**

The accident engine was received in a Continental Aerospace Technologies engine crate. The engine crate was opened in the presence of the NTSB IIC and the engine was removed and placed on an examination stand. A data plate attached to the crankcase identified the engine as a Continental Motors model O-300-D (6B) engine, serial number 27160-D-2-D.