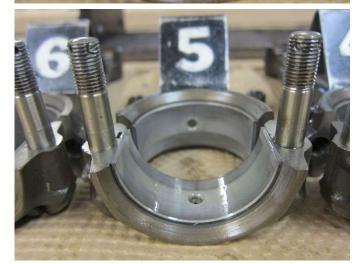

# ENGINE TEARDOWN AND COMPONENT EXAMINATION **EXHAUST** SYSTEM The exhaust system components were impact damaged. The muffler/heat Condition: exchanger was impact damaged. Left muffler assembly not shipped with engine. -INDUCTION SYSTEM The left induction manifold was impact separated and not returned with the engine. Condition: The right induction manifold was intact except damage to the mounting flange.