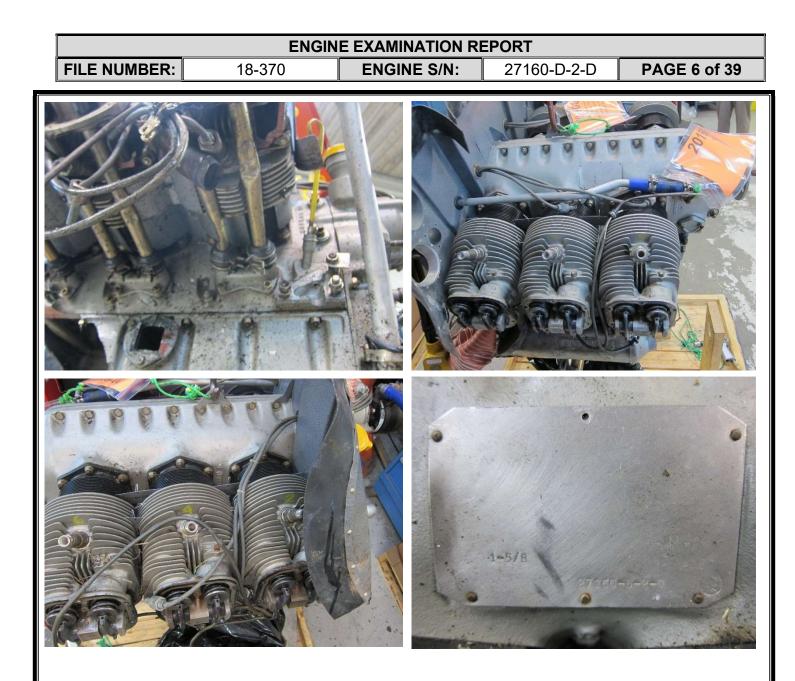

# ENGINE TEARDOWN AND COMPONENT EXAMINATION **EXHAUST** SYSTEM The exhaust system components were impact damaged. The muffler/heat Condition: exchanger was impact damaged. Left muffler assembly not shipped with engine. -INDUCTION SYSTEM The left induction manifold was impact separated and not returned with the engine. Condition: The right induction manifold was intact except damage to the mounting flange.