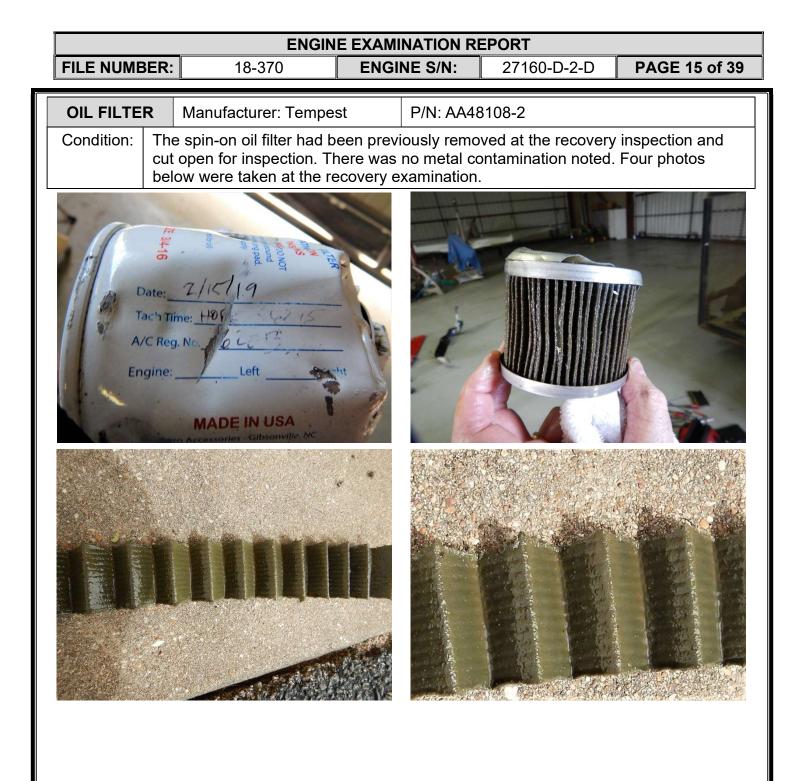

Cylinder rocker arm covers

Left and right magnetos

Spin-on engine oil filter

Engine driven generator

| FILE NUMBER: |  |
|--------------|--|

18-370

27160-D-2-D

PAGE 7 of 39