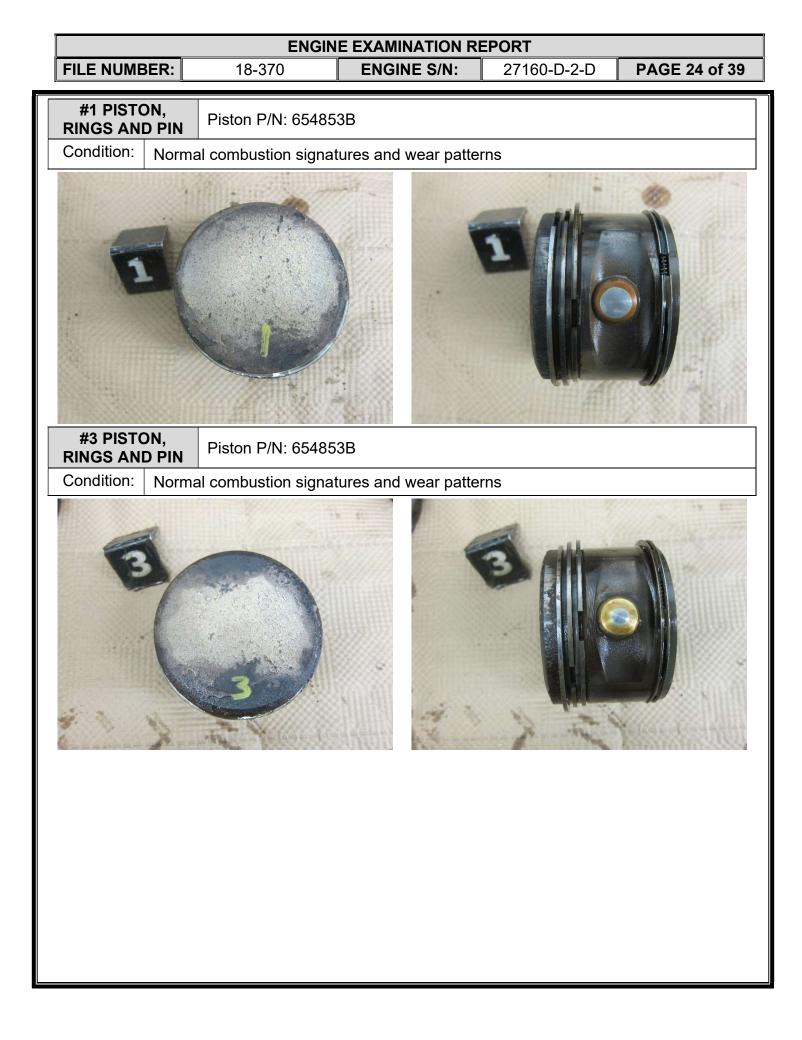

SA 10200-A1                        | S/N:20-C15- | -41886 Hea                | d Date: Undetermined |
| Work Orders:  | B-03478                                 |             |                           |                      |
| Condition: No | damage was noted                        |             |                           |                      |
|               |                                         |             |                           |                      |





18-370

**ENGINE EXAMINATION REPORT** ENGINE S/N:

27160-D-2-D

PAGE 23 of 39

#### **ROCKER ARMS AND SHAFTS**

Condition:

All rocker arms and shafts were intact and moved normally when the engine was rotated manually except cylinder 2 which sustained impact damage to the intake and exhaust pushrods.





























| ENGINE EXAMINATION REPORT |                 |                     |                        |                     |                  |  |
|---------------------------|-----------------|---------------------|------------------------|---------------------|------------------|--|
| FILE NUME                 | BER:            | 18-370              | ENGINE S/N:            | 27160-D-2-D         | PAGE 31 of 39    |  |
| INTERN<br>TIMIN           |                 |                     |                        |                     |                  |  |
| Condition:                | Correc<br>gear. | t internal timing w | vas confirmed. Red arr | ow points to timing | mark on camshaft |  |
|                           |                 |                     |