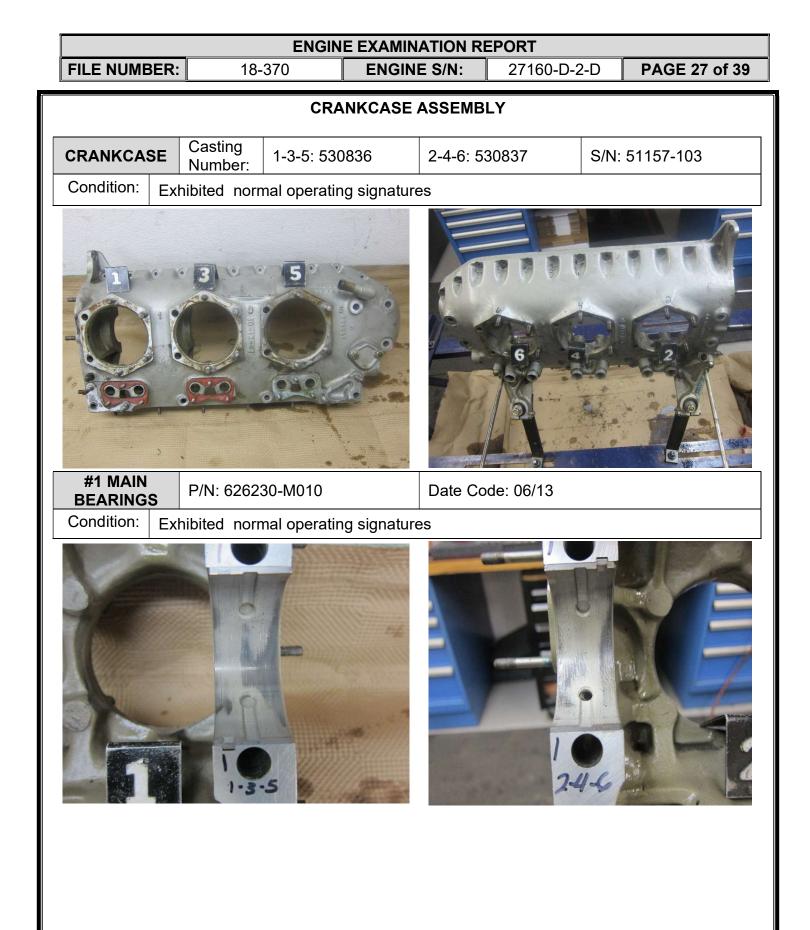

# ENGINE TEARDOWN AND COMPONENT EXAMINATION **EXHAUST** SYSTEM The exhaust system components were impact damaged. The muffler/heat Condition: exchanger was impact damaged. Left muffler assembly not shipped with engine. -INDUCTION SYSTEM The left induction manifold was impact separated and not returned with the engine. Condition: The right induction manifold was intact except damage to the mounting flange.