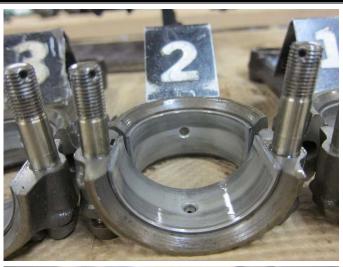

# ENGINE TEARDOWN AND COMPONENT EXAMINATION **EXHAUST** SYSTEM The exhaust system components were impact damaged. The muffler/heat Condition: exchanger was impact damaged. Left muffler assembly not shipped with engine. -INDUCTION SYSTEM The left induction manifold was impact separated and not returned with the engine. Condition: The right induction manifold was intact except damage to the mounting flange.