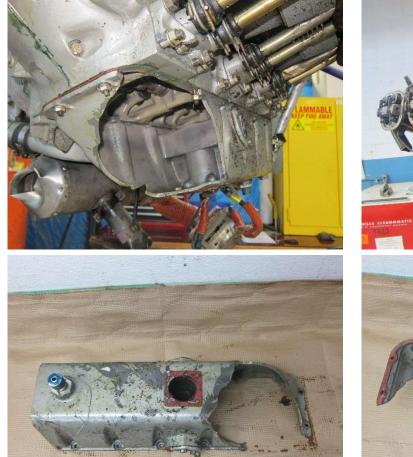

Engine mounts were broken. The oil sump was impact damaged and the left forward/side separated. Cylinder # 2 intake and exhaust push rods and push rod tubes were impact damaged.

Exhaust mufflers, tailpipes and risers were impact damaged.

18-370

Left induction manifold was impact damaged.

Ignition harness leads were cut and pinched.

Carburetor was impact damaged and shipped loose.

This engine has been visually inspected previously at the accident site. The following parts had been removed at the previous examination and not reinstalled:

# ENGINE TEARDOWN AND COMPONENT EXAMINATION **EXHAUST** SYSTEM The exhaust system components were impact damaged. The muffler/heat Condition: exchanger was impact damaged. Left muffler assembly not shipped with engine. -INDUCTION SYSTEM The left induction manifold was impact separated and not returned with the engine. Condition: The right induction manifold was intact except damage to the mounting flange.