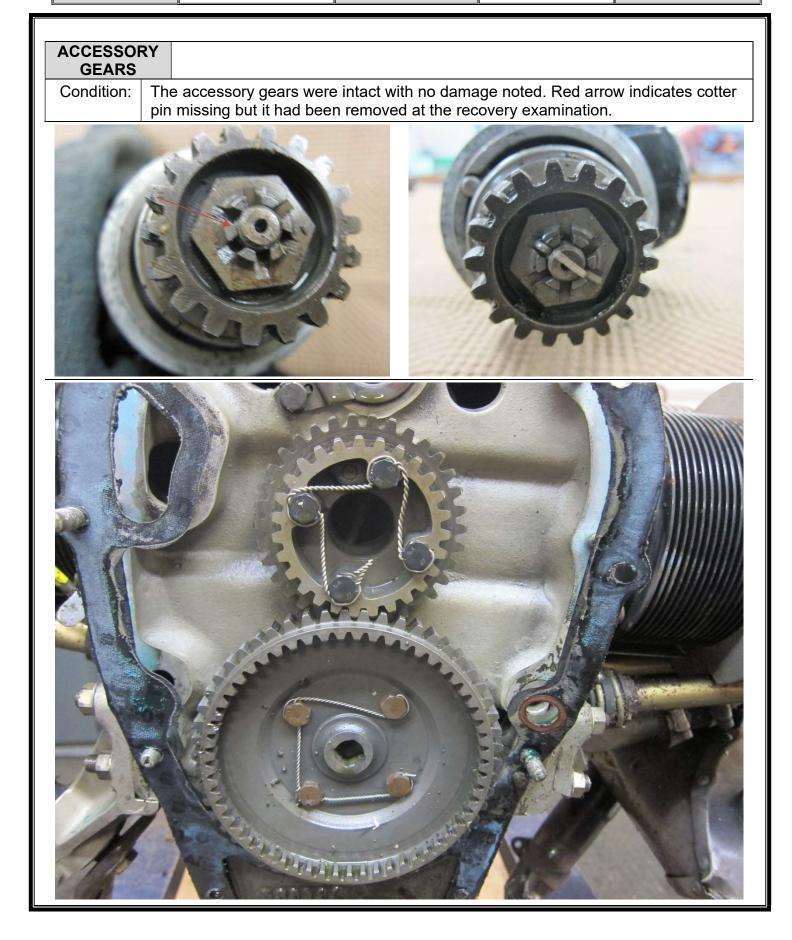

30851                           | 530851        | 530851          | 530851     | 530851 | 530851 |  |  |  |
| EXHAUST                                                                                   | 530851                           | 530851        | 530851          | 530851     | 530851 | 530851 |  |  |  |
|                                                                                           |                                  | xhibited norn | hal operating : | signatures |        | J      |  |  |  |
|                                                                                           |                                  |               |                 |            |        |        |  |  |  |

# 18-370

ENGINE EXAMINATION REPORT ENGINE S/N: 2716

27160-D-2-D

PAGE 36 of 39





| ENGINE EXAMINATION REPORT                                |  |          |     |                           |  |  |  |
|----------------------------------------------------------|--|----------|-----|---------------------------|--|--|--|
| FILE NUMBER:18-370ENGINE S/N:2                           |  | 27160-D- | 2-D | PAGE 38 of 39             |  |  |  |
| GENERATOR Manufacturer: Delco-<br>Overhauled by Aerotech |  |          |     | P/N: 1101898 S/N: A798030 |  |  |  |
| Condition:                                               |  |          |     |                           |  |  |  |
| <text></text>                                            |  |          |     |                           |  |  |  |

T

1112