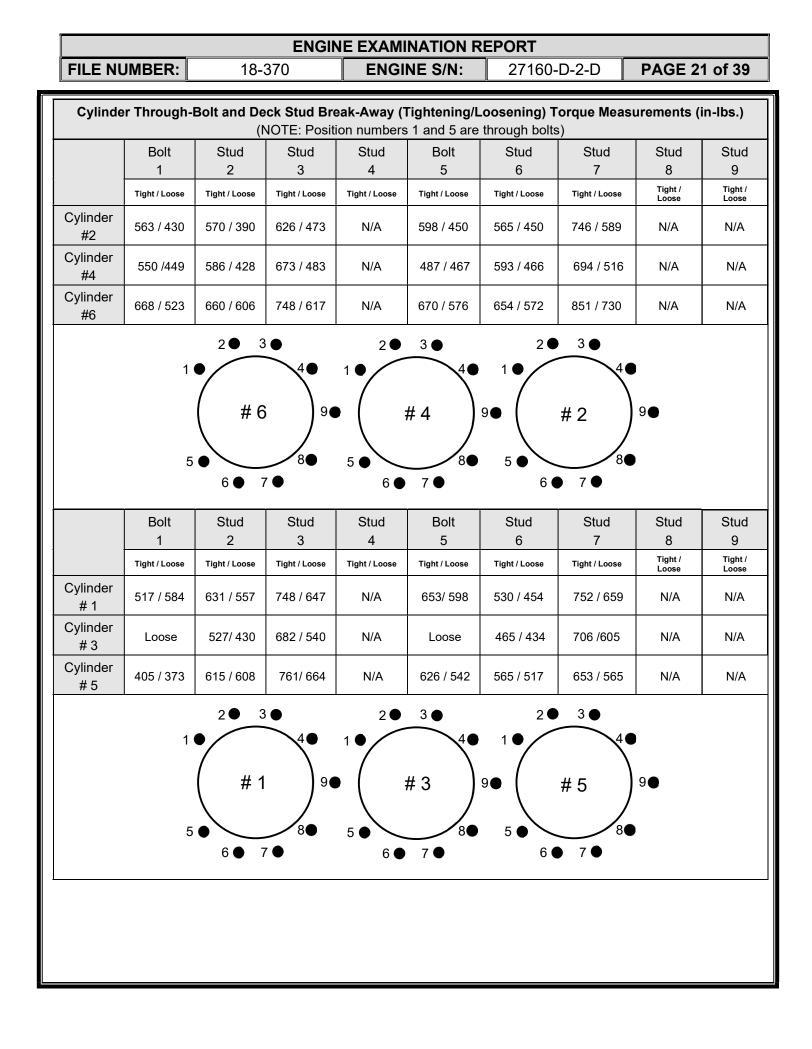

|                      |
| Condition: No | damage was noted                        |             |                           |                      |
|               |                                         |             |                           |                      |
| CYLINDER #6   | P/N: SA 10200-A1                        | S/N:20-C15- | -41886 Hea                | d Date: Undetermined |
| Work Orders:  | B-03478                                 |             |                           |                      |
| Condition: No | damage was noted                        |             |                           |                      |
|               |                                         |             |                           |                      |





18-370

**ENGINE EXAMINATION REPORT** ENGINE S/N:

27160-D-2-D

PAGE 23 of 39

#### **ROCKER ARMS AND SHAFTS**

Condition:

All rocker arms and shafts were intact and moved normally when the engine was rotated manually except cylinder 2 which sustained impact damage to the intake and exhaust pushrods.





























| ENGINE EXAMINATION REPORT |                 |                     |                        |                     |                  |  |
|---------------------------|-----------------|---------------------|------------------------|---------------------|------------------|--|
| FILE NUME                 | BER:            | 18-370              | ENGINE S/N:            | 27160-D-2-D         | PAGE 31 of 39    |  |
| INTERN<br>TIMIN           |                 |