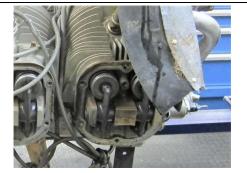

Engine mounts were broken. The oil sump was impact damaged and the left forward/side separated. Cylinder # 2 intake and exhaust push rods and push rod tubes were impact damaged.

Exhaust mufflers, tailpipes and risers were impact damaged.

18-370

Left induction manifold was impact damaged.

Ignition harness leads were cut and pinched.

Carburetor was impact damaged and shipped loose.

This engine has been visually inspected previously at the accident site. The following parts had been removed at the previous examination and not reinstalled: