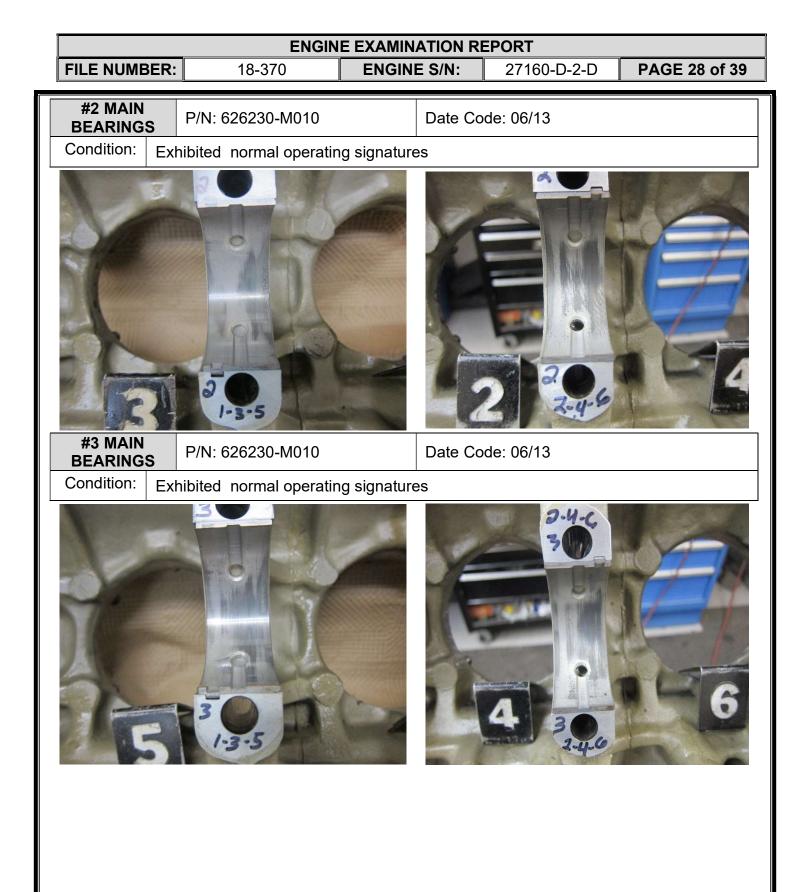

# ENGINE TEARDOWN AND COMPONENT EXAMINATION **EXHAUST** SYSTEM The exhaust system components were impact damaged. The muffler/heat Condition: exchanger was impact damaged. Left muffler assembly not shipped with engine. -INDUCTION SYSTEM The left induction manifold was impact separated and not returned with the engine. Condition: The right induction manifold was intact except damage to the mounting flange.