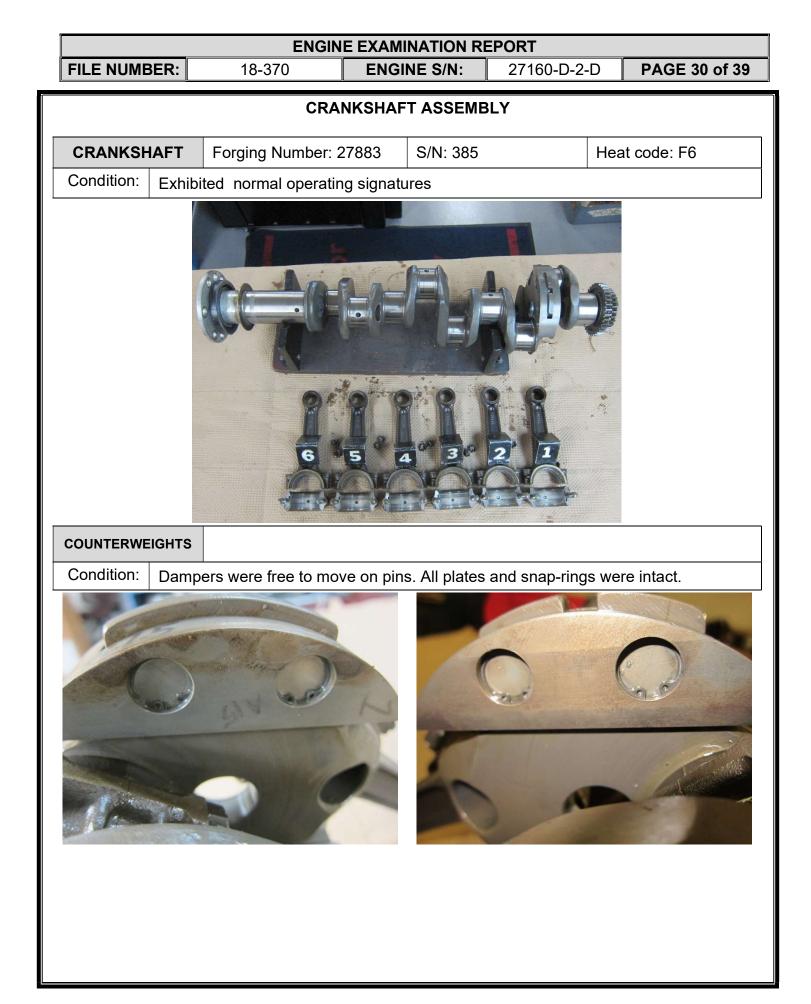

| <image/>      |                            |              |  |  |  |  |
|---------------|----------------------------|--------------|--|--|--|--|
| ENG           | SINE MODEL                 | O-300-D (6B) |  |  |  |  |
| ENGINE SERI   | AL NUMBER                  | 27160-D-2-D  |  |  |  |  |
|               | KE & MODEL 1958 Cessna 172 |              |  |  |  |  |
| AIRCRAFT SERI | AL NUMBER                  | 36320        |  |  |  |  |
| AIRCRAFT REC  | GISTRATION                 | N8620B       |  |  |  |  |
| FI            | LE NUMBER                  | 18-370       |  |  |  |  |
|               |                            |              |  |  |  |  |
| NAME          | SIC                        | DATE         |  |  |  |  |
| Phillip Grice |                            | 03-02-2020   |  |  |  |  |
| Mike Council  | 2-18-2020                  |              |  |  |  |  |