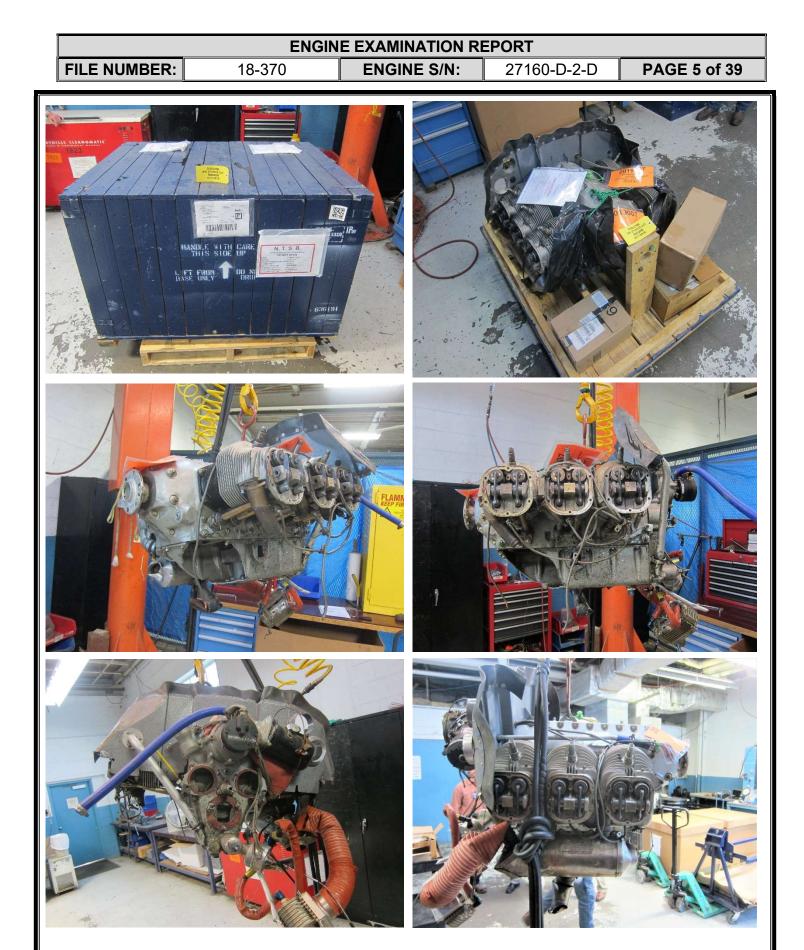

#### **EXTERNAL INSPECTION OF ENGINE**

The accident engine was received in a Continental Aerospace Technologies engine crate. The engine crate was opened in the presence of the NTSB IIC and the engine was removed and placed on an examination stand. A data plate attached to the crankcase identified the engine as a Continental Motors model O-300-D (6B) engine, serial number 27160-D-2-D.

Engine mounts were broken. The oil sump was impact damaged and the left forward/side separated. Cylinder # 2 intake and exhaust push rods and push rod tubes were impact damaged.

Exhaust mufflers, tailpipes and risers were impact damaged.

18-370

Left induction manifold was impact damaged.

Ignition harness leads were cut and pinched.

Carburetor was impact damaged and shipped loose.

This engine has been visually inspected previously at the accident site. The following parts had been removed at the previous examination and not reinstalled:

Cylinder rocker arm covers

Left and right magnetos

Spin-on engine oil filter

Engine driven generator

| FILE NUMBER: |  |
|--------------|--|

18-370

27160-D-2-D

PAGE 7 of 39