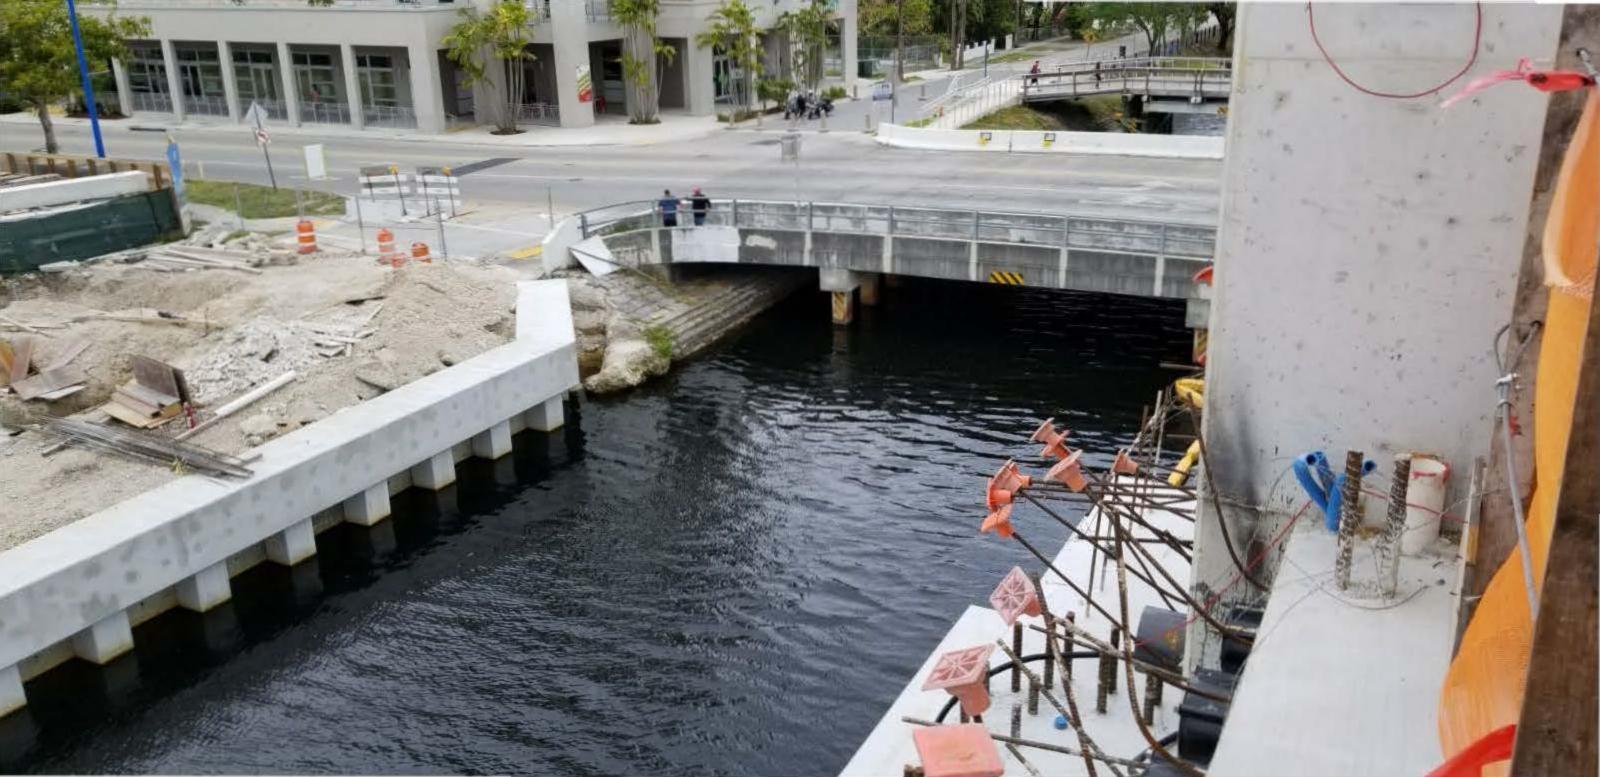

# March 10, 2018 Time: Unknown

View along west side of Diaphragm II looking to the east.

# March 10, 2018 Time: Unknown

View of bottom of diagonal support #11 on east side looking to the west.