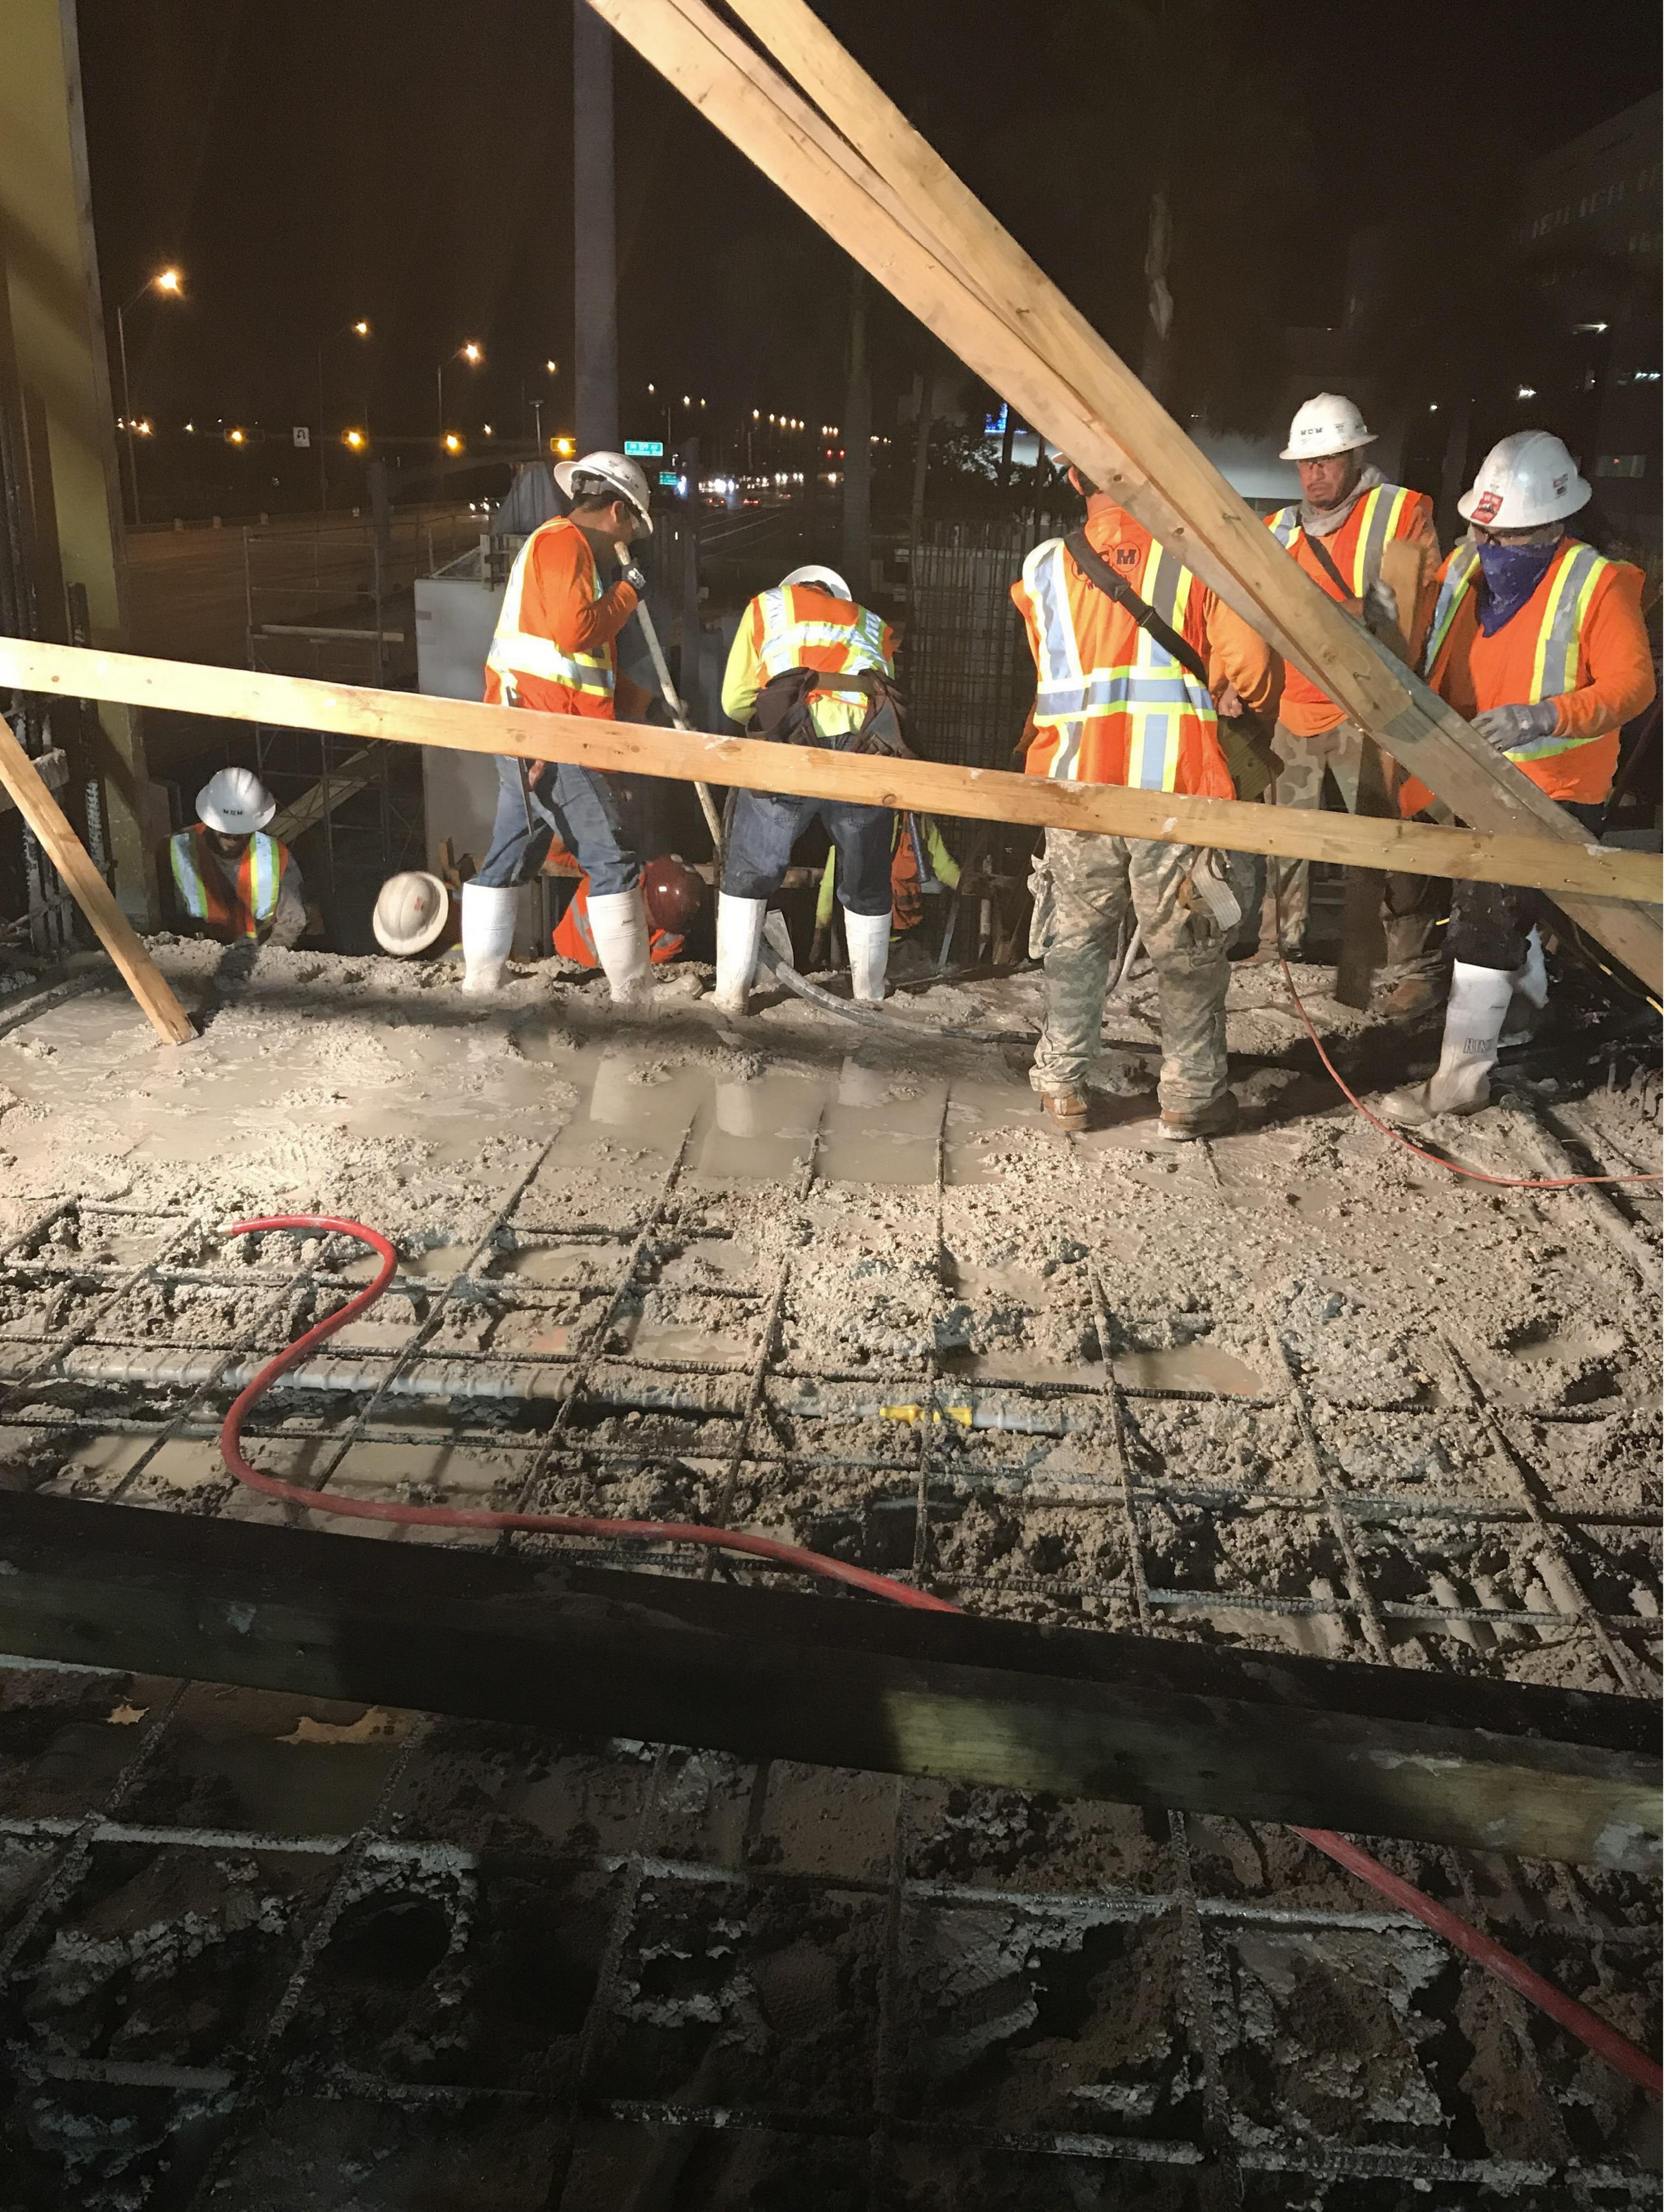

### September 1, 2017 1:18:58 AM

The first attempt to pour the deck with concrete was aborted because of a plant malfunction, all concrete was removed and the formwork, ducts and rebar were cleaned and/or replaced in the poured part.