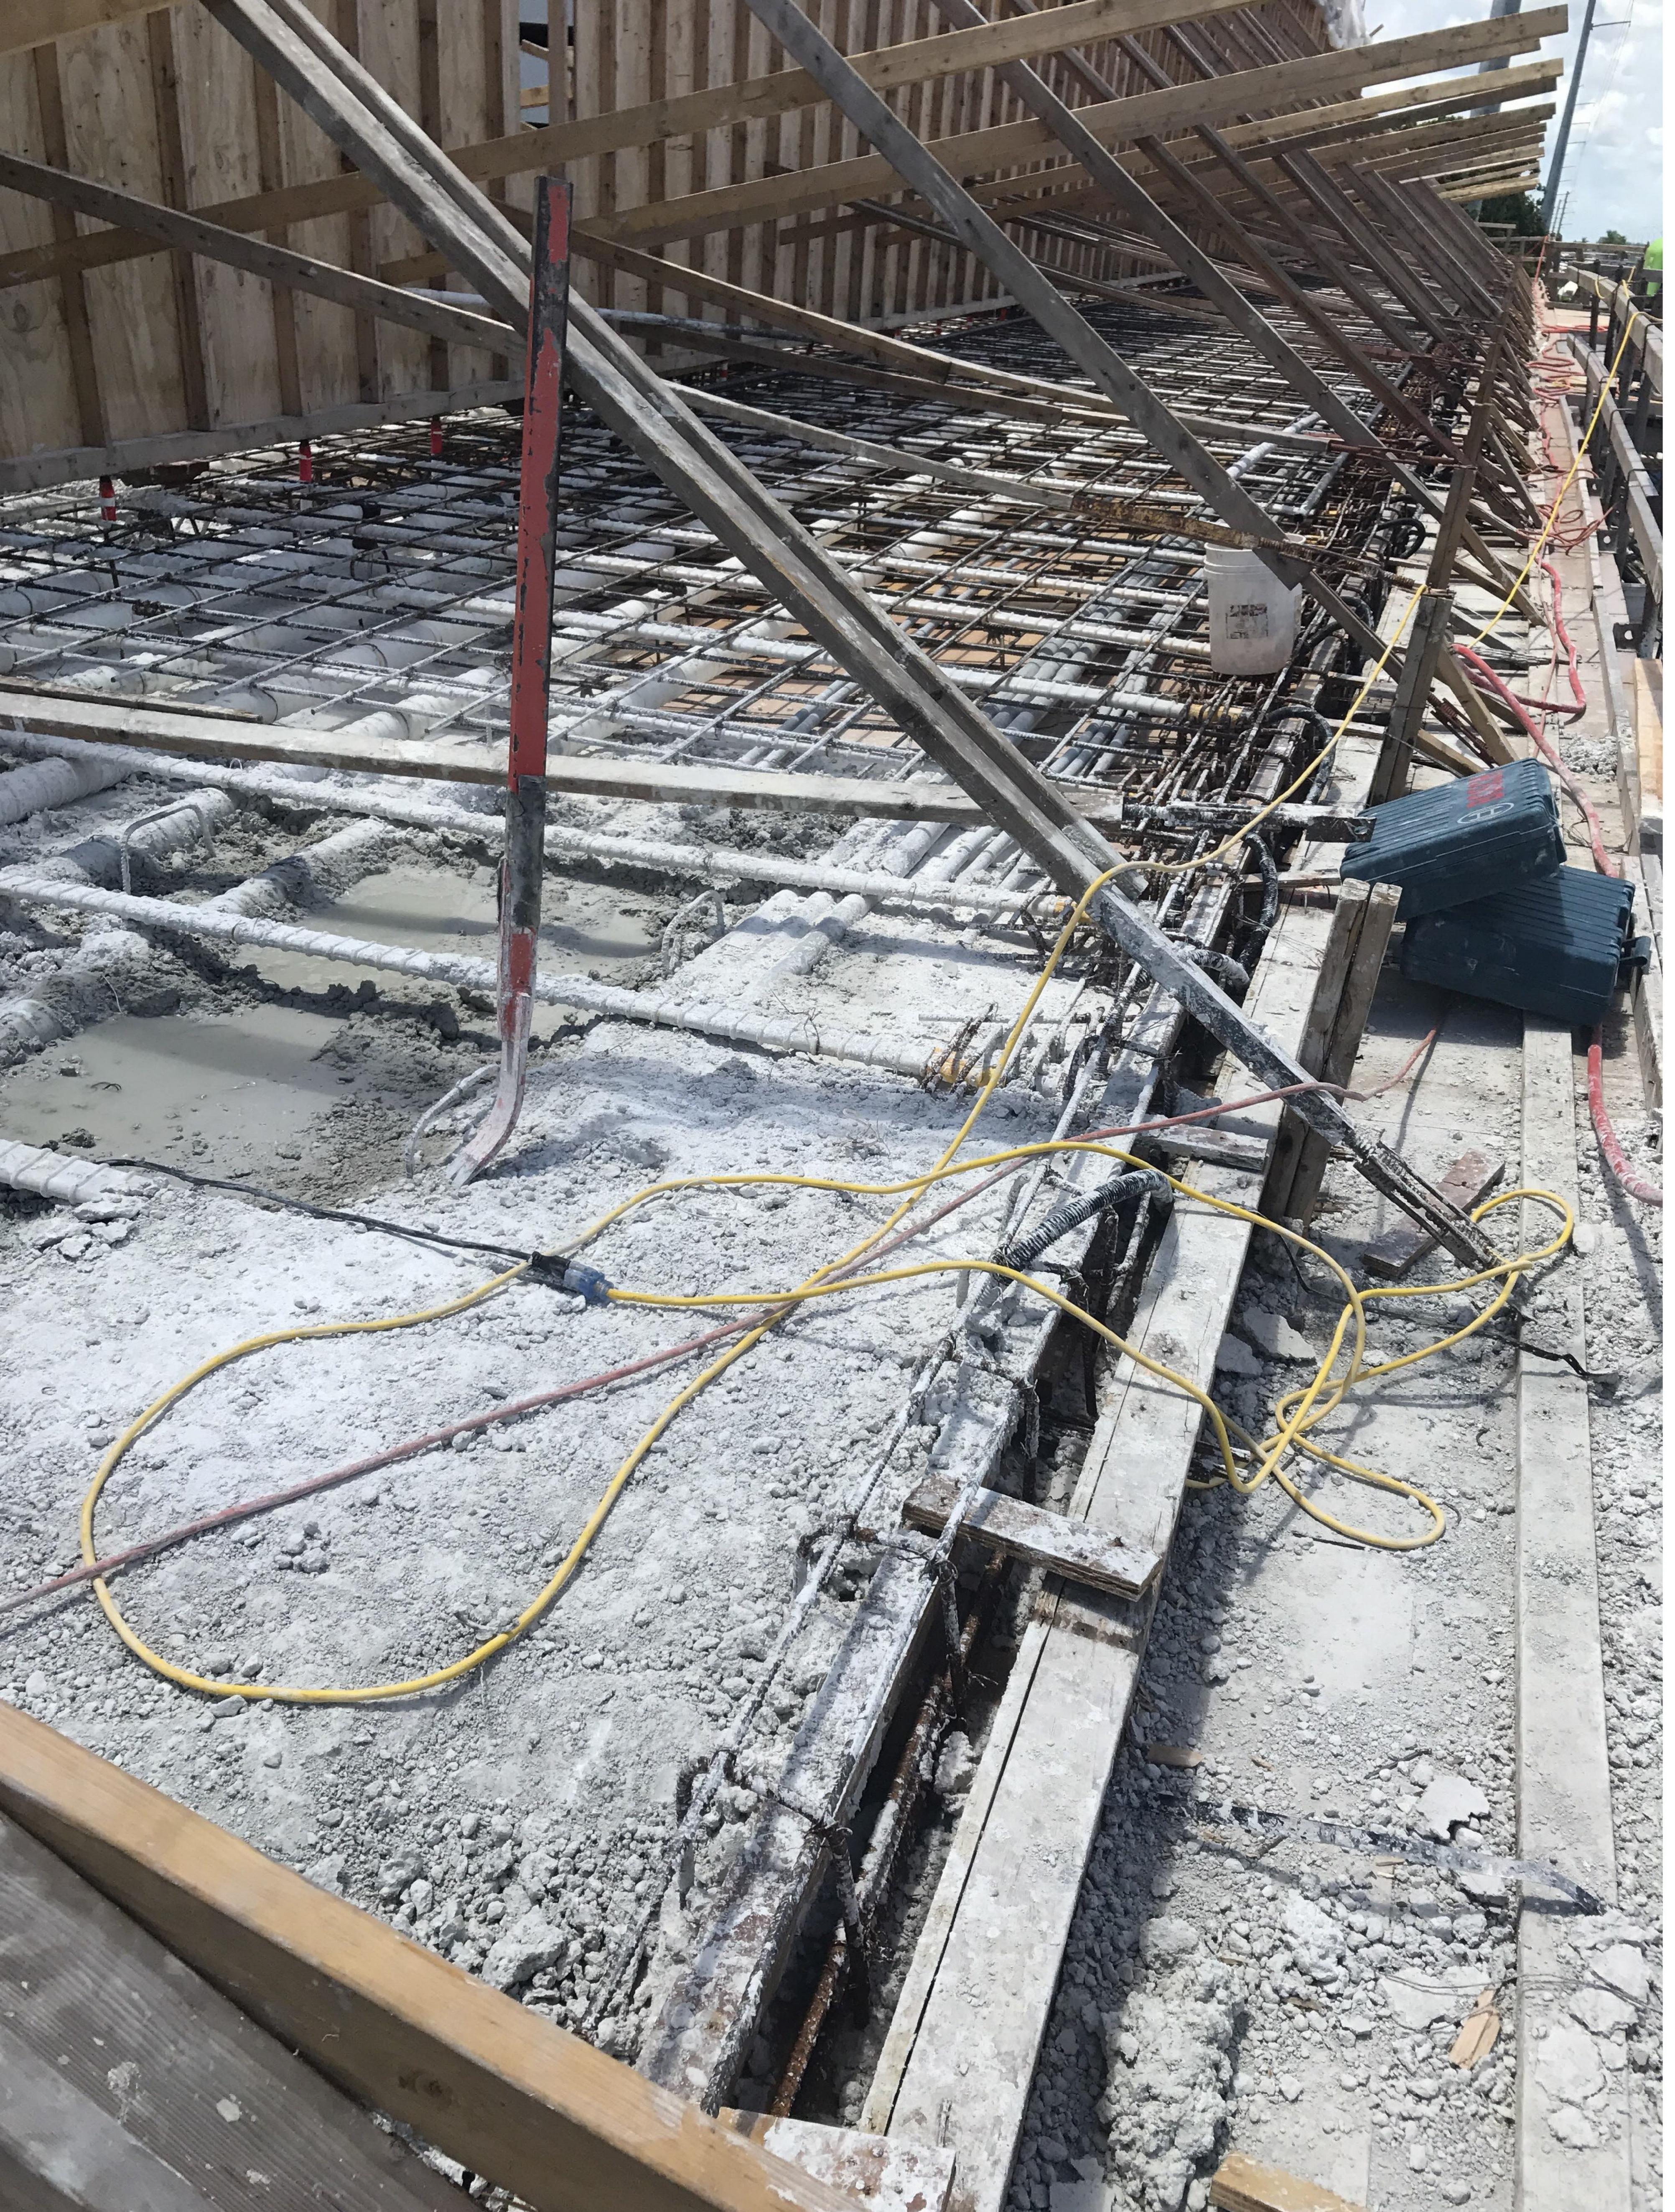

### September 1, 2017 1:23:01 PM

The first attempt to pour the deck with concrete was aborted because of a plant malfunction, all concrete was removed and the formwork, ducts and rebar were cleaned and/or replaced in the poured part.