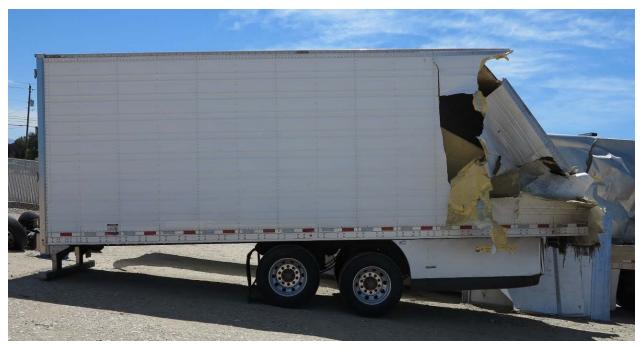

Photograph 6. The Electronic Control Modules from the center console.

**Photograph 8** The left side of the 2015 Great Dane semitrailer that was in combination with the 2019 Volvo truck tractor.

Photograph 9. The right side of the 2008 Jeep Wrangler.