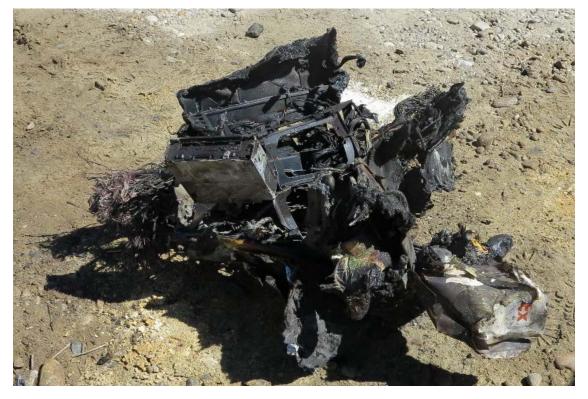

**Photograph 3**. The right side of the 2019 Volvo truck tractor.

Photograph 4. The rear of the 2019 Volvo truck-tractor, and the rear of the semitrailer refrigeration unit.

Photograph 5. The remnants of the 2019 Volvo center console.