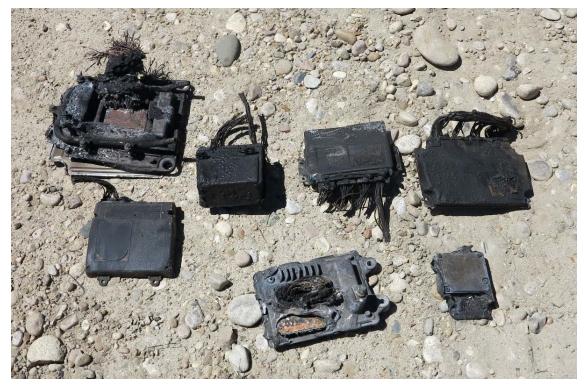

Photograph 6. The Electronic Control Modules from the center console.

**Photograph 8** The left side of the 2015 Great Dane semitrailer that was in combination with the 2019 Volvo truck tractor.

Photograph 9. The right side of the 2008 Jeep Wrangler.