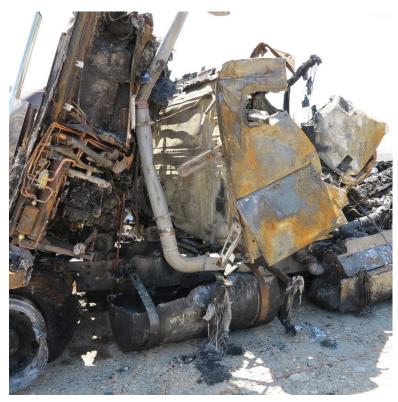

**Photograph 3**. The right side of the 2019 Volvo truck tractor.

Photograph 4. The rear of the 2019 Volvo truck-tractor, and the rear of the semitrailer refrigeration unit.

Photograph 5. The remnants of the 2019 Volvo center console.