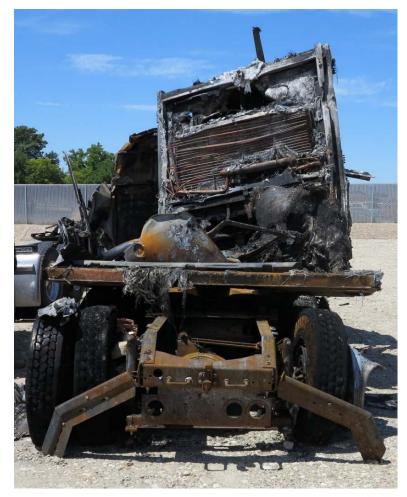

**Photograph 3**. The right side of the 2019 Volvo truck tractor.

Photograph 4. The rear of the 2019 Volvo truck-tractor, and the rear of the semitrailer refrigeration unit.

Photograph 5. The remnants of the 2019 Volvo center console.