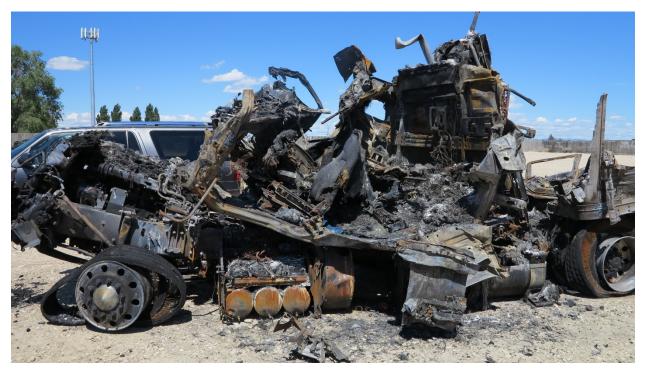

## Investigative Photographs

Boise, Idaho HWY18FH015

(6 pages)

**Photograph 1**. Damage sustained to the right side of the 2019 Volvo truck tractor.

Photograph 2. The right front of the 2019 Volvo truck tractor