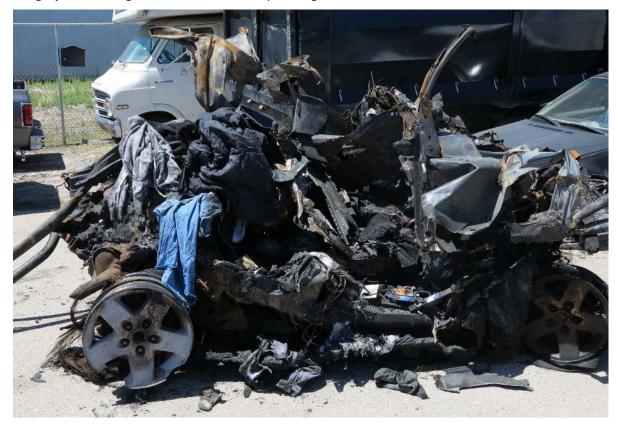

Photograph 6. The Electronic Control Modules from the center console.

**Photograph 8** The left side of the 2015 Great Dane semitrailer that was in combination with the 2019 Volvo truck tractor.

Photograph 9. The right side of the 2008 Jeep Wrangler.