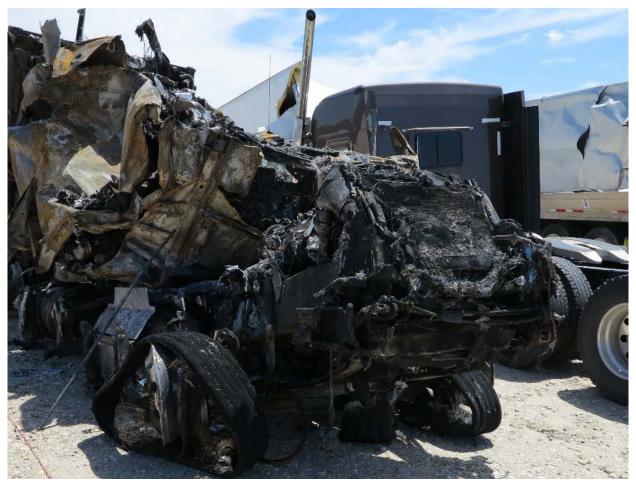

**Photograph 3**. The right side of the 2019 Volvo truck tractor.

Photograph 4. The rear of the 2019 Volvo truck-tractor, and the rear of the semitrailer refrigeration unit.

Photograph 5. The remnants of the 2019 Volvo center console.