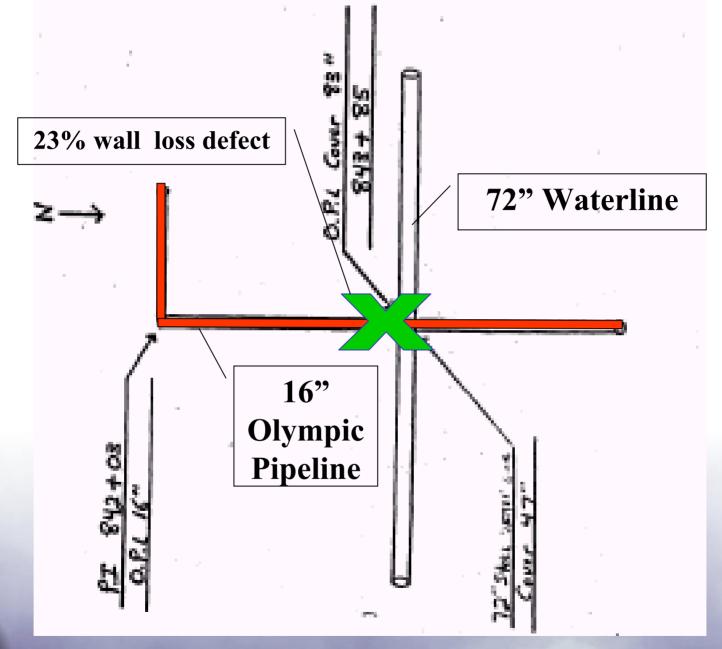

## 1996 Magnetic Flux Tool Inspection Report

| Distance to Rupture | Anomaly Reported         |
|---------------------|--------------------------|
| 3' upstream         | possible wrinkle bend    |
| 11' downstream      | possible mill/mechanical |
|                     | 23% wall loss defect     |
| 11' downstream      | possible mash            |
|                     |                          |

#### Reassessment Notes-July 97

- Did not inspect this location;
- Tuboscope [magnetic flux tool company] possible mill/mechanical 23% (min risk)
- Enduro [caliper tool company]
   .45 sharp (less than repairable)
- Difficult area to access