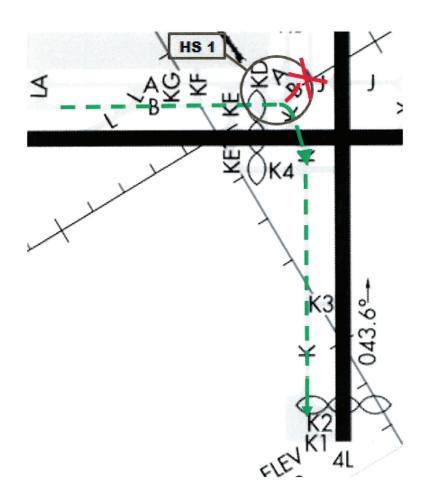

JFK Airport will add a Hot Spot (HS 1) to the aeronautical chart update effective June 15, 2023. The Hot Spot includes the intersection of TWY B and TWYs K and J. These taxiways are in close proximity to RWY 4L and RWY 31L. Maintain vigilance within this complex intersection.

Maintain additional attention to the intersection while JFK is departing RWY 4L. The taxi route for RWY 4L departures is via TWY K. The turn from TWY B onto TWY K is more than 90 degrees and is in close proximity to TWY J. If flight crews mistakenly turn on TWY J when JFK is departing RWY 4L it will result in a runway incursion.

(See attached image JFK HS-1)

In order to avoid confusion flight crews should readback all assigned runway and hold short instructions- they are mandatory.

Claude Vieira

Air Traffic Manager, Kennedy Tower