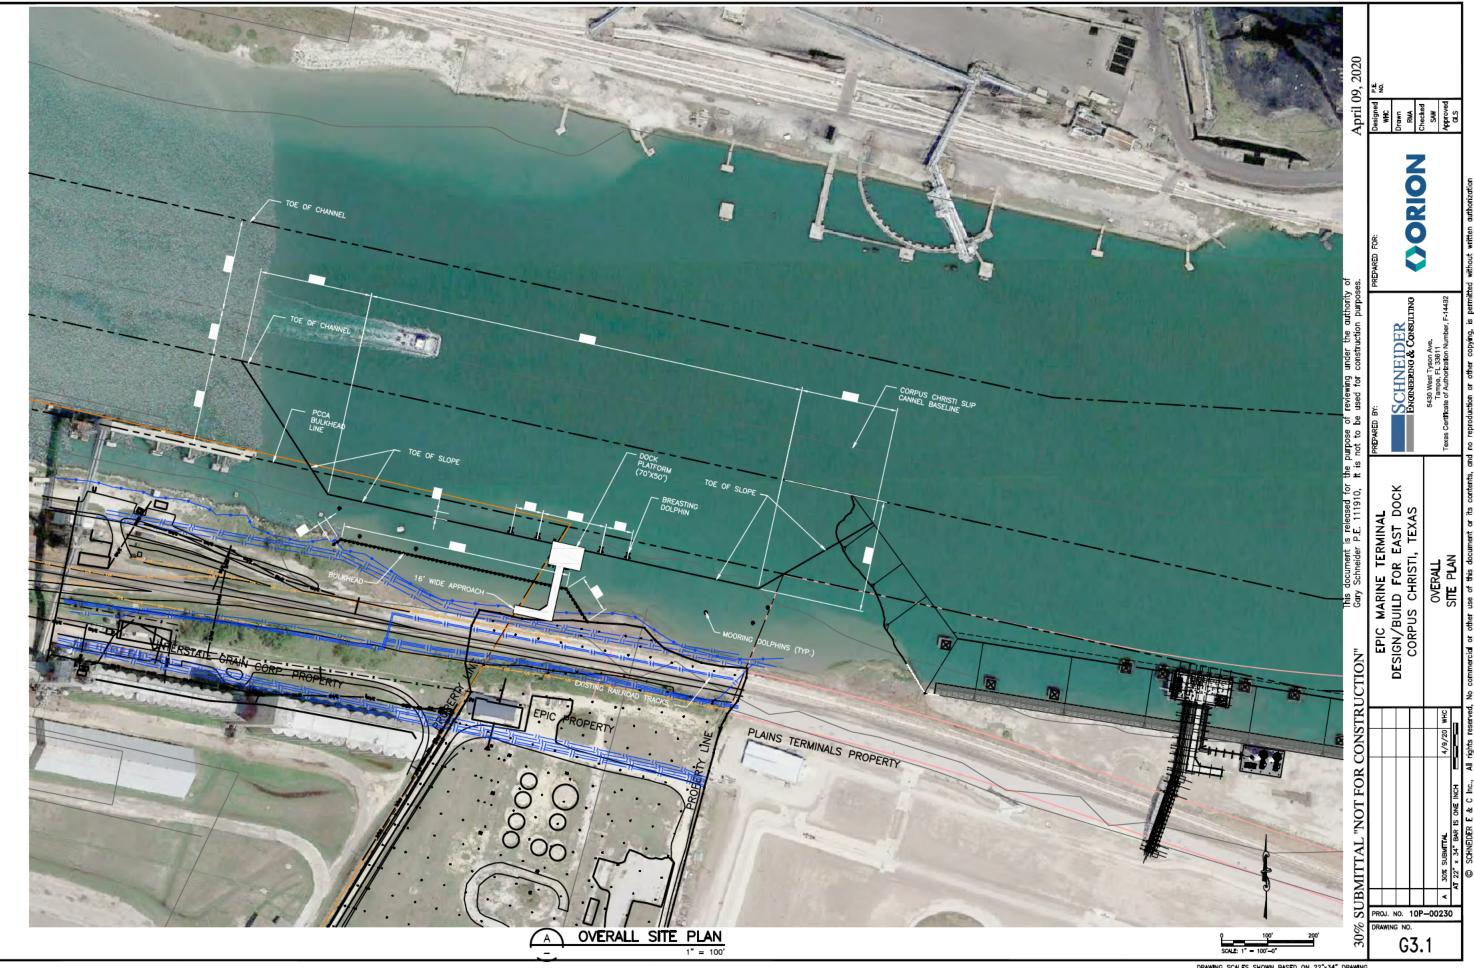

Mr. Wilkie,

Based on the attached Location Map/Site Plan provided, Enterprise Products Field Operations can approve the proposed addition of ~ 5 ft of sand cover over 3 existing Enterprise Pipelines in Nueces County, Texas as part of Epic's building of a new Marine Terminal along the Corpus Christi Ship Channel.