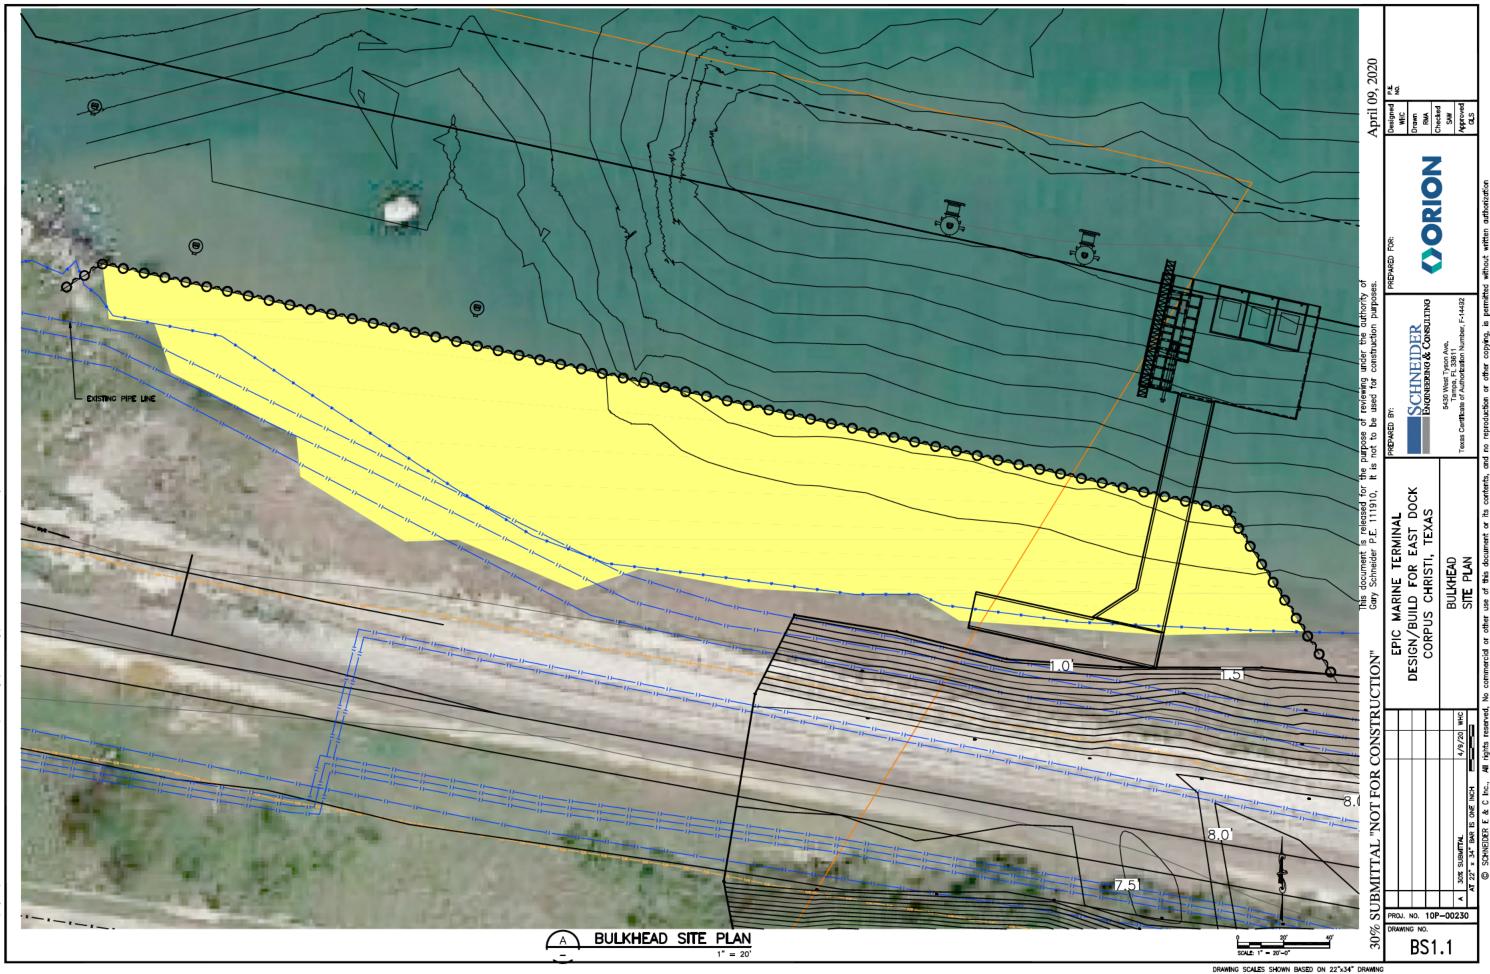

Mr. Wilkie,

Based on the attached Location Map/Site Plan provided, Enterprise Products Field Operations can approve the proposed addition of ~ 5 ft of sand cover over 3 existing Enterprise Pipelines in Nueces County, Texas as part of Epic's building of a new Marine Terminal along the Corpus Christi Ship Channel.

Please contact our Pipeline Supervisor, **Doyal Worden at an experimentation**, to arrange for a Company representative to be onsite at time of construction. Please note that your contractor is required to place a One-Call to 811 prior to any digging on or near the pipeline right-of-way.