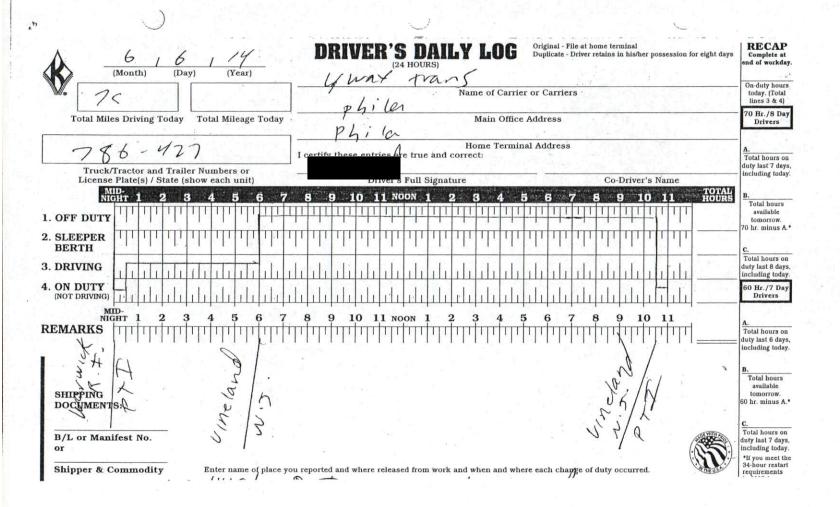

## Motor Carrier Attachment 48:

## Vehicle 6 Driver's Logs

## Cranbury, N.J; 06/07/2014

## HWY14MH012

(4 pages)

| 6 4 14 (Month) (Day) (Year)                                                                                                                                                                                                                                                                                                                                                                                                                                                                                                                                                                                                                                                                                                                                                                                                                                                                                                                                                            | DRIVER'S DAILY LOG<br>(24 HOURS)<br>Original - File at home terminal<br>Duplicate - Driver retains in his/her possession for eight days                                                                                                                                                                                                                                                                                                                                                                                                                                                                                                                                                                                                                                                                                                                                                                                                                                           | RECAP<br>Complete at<br>end of workda                                                                                                                                                                           |
|----------------------------------------------------------------------------------------------------------------------------------------------------------------------------------------------------------------------------------------------------------------------------------------------------------------------------------------------------------------------------------------------------------------------------------------------------------------------------------------------------------------------------------------------------------------------------------------------------------------------------------------------------------------------------------------------------------------------------------------------------------------------------------------------------------------------------------------------------------------------------------------------------------------------------------------------------------------------------------------|-----------------------------------------------------------------------------------------------------------------------------------------------------------------------------------------------------------------------------------------------------------------------------------------------------------------------------------------------------------------------------------------------------------------------------------------------------------------------------------------------------------------------------------------------------------------------------------------------------------------------------------------------------------------------------------------------------------------------------------------------------------------------------------------------------------------------------------------------------------------------------------------------------------------------------------------------------------------------------------|-----------------------------------------------------------------------------------------------------------------------------------------------------------------------------------------------------------------|
|                                                                                                                                                                                                                                                                                                                                                                                                                                                                                                                                                                                                                                                                                                                                                                                                                                                                                                                                                                                        | Y har frans<br>Name of Carrier or Carriers                                                                                                                                                                                                                                                                                                                                                                                                                                                                                                                                                                                                                                                                                                                                                                                                                                                                                                                                        | On-duty hour<br>today. (Total<br>lines 3 & 4)                                                                                                                                                                   |
| Total Miles Driving Today Total Mileage Today                                                                                                                                                                                                                                                                                                                                                                                                                                                                                                                                                                                                                                                                                                                                                                                                                                                                                                                                          | Phila P.A.<br>Main Office Address                                                                                                                                                                                                                                                                                                                                                                                                                                                                                                                                                                                                                                                                                                                                                                                                                                                                                                                                                 | 70 Hr./8 Da<br>Drivers                                                                                                                                                                                          |
| 786-427                                                                                                                                                                                                                                                                                                                                                                                                                                                                                                                                                                                                                                                                                                                                                                                                                                                                                                                                                                                | Home Terminal Address<br>I certify these entries are true and correct:                                                                                                                                                                                                                                                                                                                                                                                                                                                                                                                                                                                                                                                                                                                                                                                                                                                                                                            | A.<br>Total hours o<br>duty last 7 day                                                                                                                                                                          |
| Truck/Tractor and Trailer Numbers or<br>License Plate(s) / State (show each unit)                                                                                                                                                                                                                                                                                                                                                                                                                                                                                                                                                                                                                                                                                                                                                                                                                                                                                                      | Driver's Full Signature Co-Driver's Name                                                                                                                                                                                                                                                                                                                                                                                                                                                                                                                                                                                                                                                                                                                                                                                                                                                                                                                                          | including toda                                                                                                                                                                                                  |
| MID-<br>NIGHT       1       2       3       4       5       6       7         OFF DUTY       1       1       1       1       1       1       1       1       1       1       1       1       1       1       1       1       1       1       1       1       1       1       1       1       1       1       1       1       1       1       1       1       1       1       1       1       1       1       1       1       1       1       1       1       1       1       1       1       1       1       1       1       1       1       1       1       1       1       1       1       1       1       1       1       1       1       1       1       1       1       1       1       1       1       1       1       1       1       1       1       1       1       1       1       1       1       1       1       1       1       1       1       1       1       1       1       1       1       1       1       1       1       1       1       1       1       1       1 | B       9       10       11       2       3       4       5       6       7       8       9       10       11       70         1       1       1       1       1       1       1       1       1       1       1       1       1       1       1       1       1       1       1       1       1       1       1       1       1       1       1       1       1       1       1       1       1       1       1       1       1       1       1       1       1       1       1       1       1       1       1       1       1       1       1       1       1       1       1       1       1       1       1       1       1       1       1       1       1       1       1       1       1       1       1       1       1       1       1       1       1       1       1       1       1       1       1       1       1       1       1       1       1       1       1       1       1       1       1       1       1       1       1       1       1       1       1< | B.<br>Total hours<br>available<br>tomorrow.<br>70 hr. minus /<br>C.<br>Total hours o<br>duty last 8 day<br>including toda<br>60 Hr./7 Da<br>Drivers<br>A.<br>Total hours o<br>duty last 6 day<br>including toda |
| SHIPPING<br>DOCUMENTS:<br>B/L or Manifest No.<br>or                                                                                                                                                                                                                                                                                                                                                                                                                                                                                                                                                                                                                                                                                                                                                                                                                                                                                                                                    | a reported and where released from work and when and where each change of duty occurred.                                                                                                                                                                                                                                                                                                                                                                                                                                                                                                                                                                                                                                                                                                                                                                                                                                                                                          | B.<br>Total hours<br>available<br>tomorrow.<br>60 hr. minus #<br>C.<br>Total hours o<br>duty last 7 day<br>including toda<br>*If you meet t<br>34-hour resta                                                    |