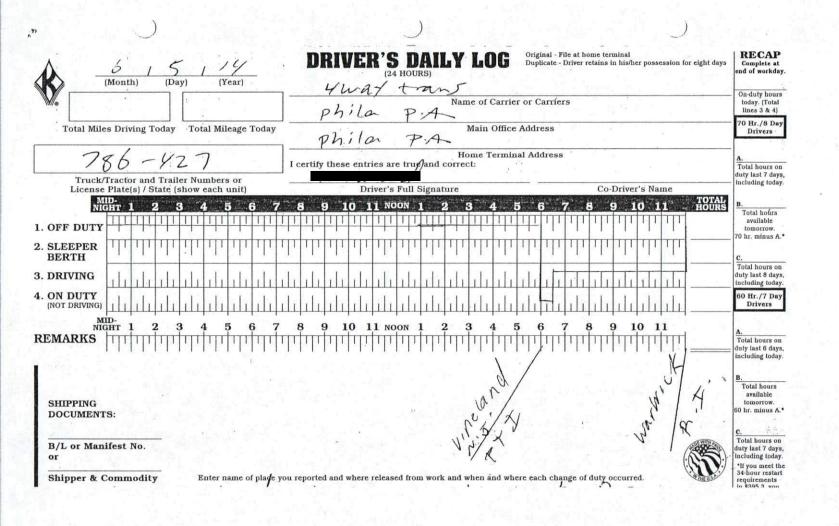

## Motor Carrier Attachment 48:

## Vehicle 6 Driver's Logs

## Cranbury, N.J; 06/07/2014

## HWY14MH012

(4 pages)

| 6 4 14 (Month) (Day) (Year)                                                                                                                                                                                                                                                                                                                                                                                                                                                                                                                                                                                                                                                                                                                                                                                                                                                                                                                                                            | DRIVER'S DAILY LOG<br>(24 HOURS)<br>Original - File at home terminal<br>Duplicate - Driver retains in his/her possession for eight days                                                                                                                                                                                                                                                                                                                                                                                                                                                                                                                                                                                                                                                                                                                                                                                                                                           | RECAP<br>Complete at<br>end of workda                                                                                                                                                                           |
|----------------------------------------------------------------------------------------------------------------------------------------------------------------------------------------------------------------------------------------------------------------------------------------------------------------------------------------------------------------------------------------------------------------------------------------------------------------------------------------------------------------------------------------------------------------------------------------------------------------------------------------------------------------------------------------------------------------------------------------------------------------------------------------------------------------------------------------------------------------------------------------------------------------------------------------------------------------------------------------|-----------------------------------------------------------------------------------------------------------------------------------------------------------------------------------------------------------------------------------------------------------------------------------------------------------------------------------------------------------------------------------------------------------------------------------------------------------------------------------------------------------------------------------------------------------------------------------------------------------------------------------------------------------------------------------------------------------------------------------------------------------------------------------------------------------------------------------------------------------------------------------------------------------------------------------------------------------------------------------|-----------------------------------------------------------------------------------------------------------------------------------------------------------------------------------------------------------------|
|                                                                                                                                                                                                                                                                                                                                                                                                                                                                                                                                                                                                                                                                                                                                                                                                                                                                                                                                                                                        | Y har frans<br>Name of Carrier or Carriers                                                                                                                                                                                                                                                                                                                                                                                                                                                                                                                                                                                                                                                                                                                                                                                                                                                                                                                                        | On-duty hour<br>today. (Total<br>lines 3 & 4)                                                                                                                                                                   |
| Total Miles Driving Today Total Mileage Today                                                                                                                                                                                                                                                                                                                                                                                                                                                                                                                                                                                                                                                                                                                                                                                                                                                                                                                                          | Phila P.A.<br>Main Office Address                                                                                                                                                                                                                                                                                                                                                                                                                                                                                                                                                                                                                                                                                                                                                                                                                                                                                                                                                 | 70 Hr./8 Da<br>Drivers                                                                                                                                                                                          |
| 786-427                                                                                                                                                                                                                                                                                                                                                                                                                                                                                                                                                                                                                                                                                                                                                                                                                                                                                                                                                                                | Home Terminal Address<br>I certify these entries are true and correct:                                                                                                                                                                                                                                                                                                                                                                                                                                                                                                                                                                                                                                                                                                                                                                                                                                                                                                            | A.<br>Total hours o<br>duty last 7 day                                                                                                                                                                          |
| Truck/Tractor and Trailer Numbers or<br>License Plate(s) / State (show each unit)                                                                                                                                                                                                                                                                                                                                                                                                                                                                                                                                                                                                                                                                                                                                                                                                                                                                                                      | Driver's Full Signature Co-Driver's Name                                                                                                                                                                                                                                                                                                                                                                                                                                                                                                                                                                                                                                                                                                                                                                                                                                                                                                                                          | including toda                                                                                                                                                                                                  |
| MID-<br>NIGHT       1       2       3       4       5       6       7         OFF DUTY       1       1       1       1       1       1       1       1       1       1       1       1       1       1       1       1       1       1       1       1       1       1       1       1       1       1       1       1       1       1       1       1       1       1       1       1       1       1       1       1       1       1       1       1       1       1       1       1       1       1       1       1       1       1       1       1       1       1       1       1       1       1       1       1       1       1       1       1       1       1       1       1       1       1       1       1       1       1       1       1       1       1       1       1       1       1       1       1       1       1       1       1       1       1       1       1       1       1       1       1       1       1       1       1       1       1       1       1 | B       9       10       11       2       3       4       5       6       7       8       9       10       11       70         1       1       1       1       1       1       1       1       1       1       1       1       1       1       1       1       1       1       1       1       1       1       1       1       1       1       1       1       1       1       1       1       1       1       1       1       1       1       1       1       1       1       1       1       1       1       1       1       1       1       1       1       1       1       1       1       1       1       1       1       1       1       1       1       1       1       1       1       1       1       1       1       1       1       1       1       1       1       1       1       1       1       1       1       1       1       1       1       1       1       1       1       1       1       1       1       1       1       1       1       1       1       1< | B.<br>Total hours<br>available<br>tomorrow.<br>70 hr. minus /<br>C.<br>Total hours o<br>duty last 8 day<br>including toda<br>60 Hr./7 Da<br>Drivers<br>A.<br>Total hours o<br>duty last 6 day<br>including toda |
| SHIPPING<br>DOCUMENTS:<br>B/L or Manifest No.<br>or                                                                                                                                                                                                                                                                                                                                                                                                                                                                                                                                                                                                                                                                                                                                                                                                                                                                                                                                    | a reported and where released from work and when and where each change of duty occurred.                                                                                                                                                                                                                                                                                                                                                                                                                                                                                                                                                                                                                                                                                                                                                                                                                                                                                          | B.<br>Total hours<br>available<br>tomorrow.<br>60 hr. minus #<br>C.<br>Total hours o<br>duty last 7 day<br>including toda<br>*If you meet t<br>34-hour resta                                                    |