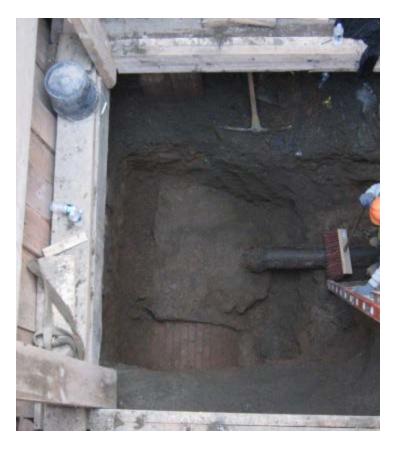

Figure 3: Direct Connection of 1642 Park Avenue lateral into the combined Sewer Main without "a riser". Source: NYCDEP

Figure 4: Close north side view of direct connection of 1642 Park Avenue Sewer lateral into the combined Sewer Main without "a riser". Source: NYCDEP