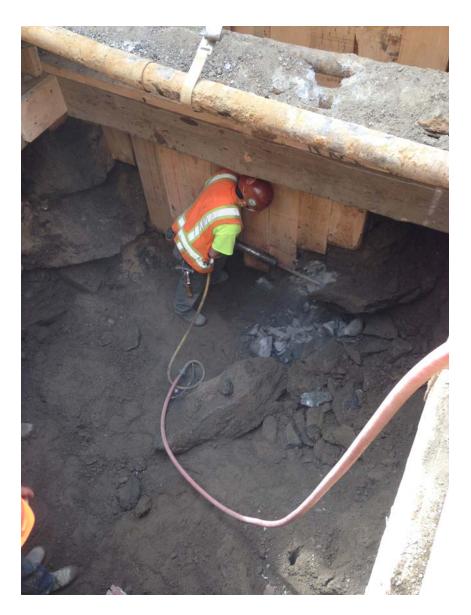

## Attachment 35 NYCDEP Exploratory excavations on Park Avenue

Figure 1: Excavation for the sewer connection at 1642 Park Avenue revealed presence of boulders in the backfill materials. Source: NYCDEP

Figure 2: Excavation for the sewer connection at 1642 Park Avenue continued to show boulders in backfill materials being split with drill. Sources NYCDEP.