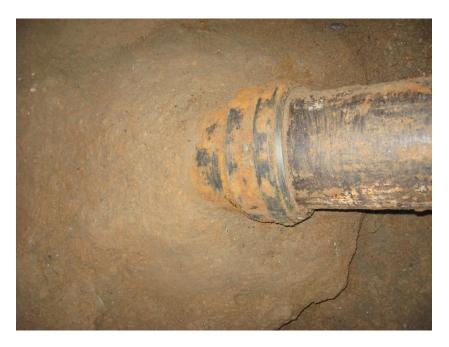

Figure 5: Close top view of direct connection of 1642 Park Avenue Sewer lateral into the combined Sewer Main without "a riser". Source: NYCDEP