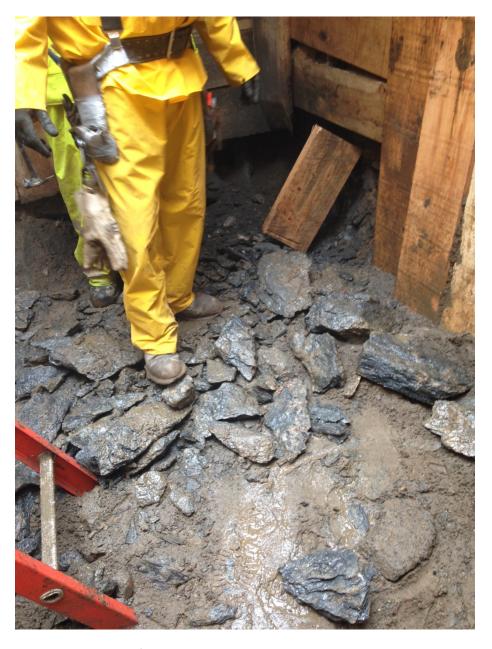

## Attachment 35 NYCDEP Exploratory excavations on Park Avenue

Figure 1: Excavation for the sewer connection at 1642 Park Avenue revealed presence of boulders in the backfill materials. Source: NYCDEP

Figure 2: Excavation for the sewer connection at 1642 Park Avenue continued to show boulders in backfill materials being split with drill. Sources NYCDEP.