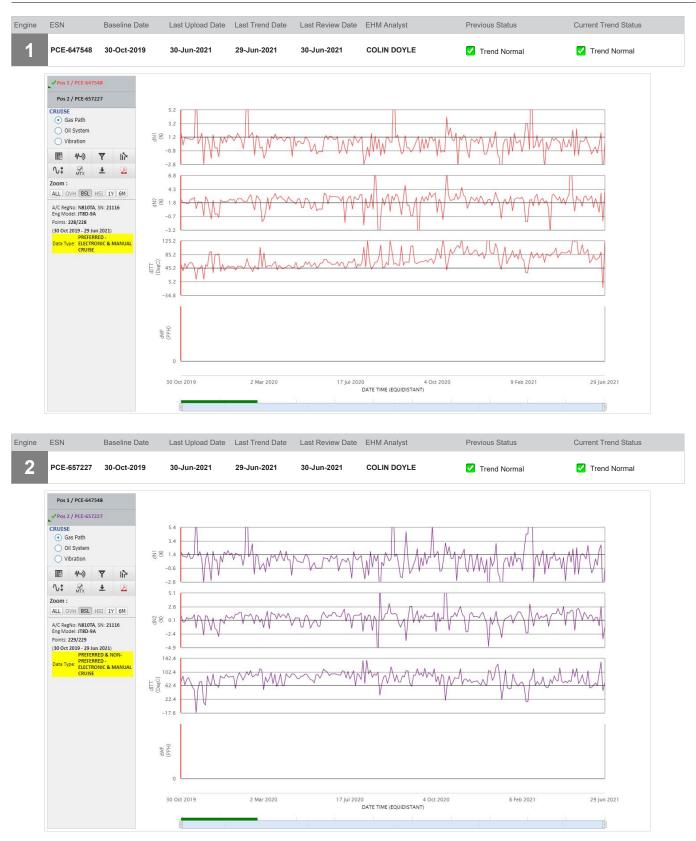

## **Engine Status For N810TA**

| Owner TRANS AIR<br>Address P.O. BOX 29239<br>HONOLULU, HI 96820 | Phone<br>Fax | Operator TRANS AIR<br>Address P.O. BOX 29239<br>HONOLULU, HI 9 | Phone<br>Fax<br>5820                                                  |
|-----------------------------------------------------------------|--------------|----------------------------------------------------------------|-----------------------------------------------------------------------|
| Serial/Reg No 21116/N810TA Model                                | Manufacurer  | PRATT & WHITNEY                                                | InServiceDate N/A                                                     |
|                                                                 |              |                                                                | Last Actuals:<br>10 HRS as of 30-Oct-2019<br>10 AFL as of 30-Oct-2019 |
| ENGINE<br>1 PCE-647548                                          |              |                                                                | Overall Engine Status 🔽 Normal                                        |
| Current Trend Status                                            |              |                                                                |                                                                       |
| Fault Status 0 Fault Codes Detected in Latest Upload            |              |                                                                |                                                                       |
| ENGINE                                                          |              |                                                                | Overall Engine Status 🔽 Normal                                        |
| 2 PCE-657227<br>Current Trend Status                            |              |                                                                | ovoran Engine otatus 🔽 Norman                                         |
| Fault Status<br>0 Fault Codes Detected in Latest Upload         |              |                                                                |                                                                       |