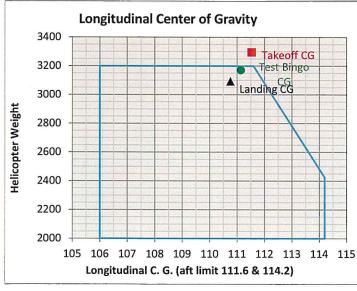

## 206B, N61PH WEIGHT & BALANCE - TEST PLAN No. 206B-MR-FTP-301

Flight Strain Survey - Aft C.G.

|                                              | LONGITUDINAL |       |        | LATE     | ERAL  |     |
|----------------------------------------------|--------------|-------|--------|----------|-------|-----|
| CONFIGURATION                                | WEIGHT       | ARM   | MOMENT |          | ARM   | MON |
| Aircraft as Weighed - Including:             | 2009.0       | 115.4 | 231838 |          | 0.1   |     |
| Data Acquisition System and Instrumentation  |              |       |        |          |       |     |
| Pilot                                        | 175.0        | 65.0  | 11375  |          | 14.0  |     |
| Flight Test Engineer                         | 185.0        | 65.0  | 12025  |          | -11.0 | _   |
| Tracking Equipment or Laptop Computer        | 10.0         | 65.0  | 650    |          | -11.0 |     |
| Ballast (baggage compartment)                | 100.0        | 161.0 | 16100  |          | 0.0   |     |
| Ballast (behind Instrumentation box)         | 225.0        | 114.5 | 25763  |          | 0.0   |     |
| Ballast (inside Instrumentation box)         | 0.0          | 106.9 | 0      |          | 0.0   |     |
| Ballast (beside Instrumentation box)         | 0.0          | 106.8 | 0      |          | 0.0   |     |
| Ballast (on pallet forward)                  | 0.0          | 82.0  | 0      |          | 0.0   |     |
| Ballast (on floor forward)                   | 0.0          | 77.2  | 0      |          | 0.0   |     |
| Takeoff Fuel (91.0 gal.)                     | 591.5        | 118.0 | 69797  |          | 0.0   |     |
| Take Off Weight & Center of Gravity          | 3295.5       | 111.5 | 367548 |          | 0.1   |     |
| 47 mins of testing (71.8 gal. @ 25 gal./hr.) |              |       |        | <u> </u> |       |     |
| Test Bingo Fuel (71.8 gal.)                  | 466.9        | 117.1 | 54665  |          | 0.0   |     |
| Landing Fuel (60 gal.)                       | 390.0        | 115.3 | 44967  |          | 0.0   |     |
| Test Bingo Weight & Center of Gravity        | 3170.9       | 111.1 | 352415 |          | 0.2   |     |
| Landing Weight & Center of Gravity           | 3094.0       | 110.8 | 342718 |          | 0.2   |     |