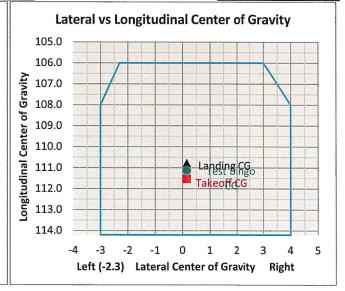

## 206B, N61PH WEIGHT & BALANCE - TEST PLAN No. 206B-MR-FTP-301

Flight Strain Survey - Aft C.G.

|                                              | LONGITUDINAL |       |        | LATE     | ERAL  |     |
|----------------------------------------------|--------------|-------|--------|----------|-------|-----|
| CONFIGURATION                                | WEIGHT       | ARM   | MOMENT |          | ARM   | MON |
| Aircraft as Weighed - Including:             | 2009.0       | 115.4 | 231838 |          | 0.1   |     |
| Data Acquisition System and Instrumentation  |              |       |        |          |       |     |
| Pilot                                        | 175.0        | 65.0  | 11375  |          | 14.0  |     |
| Flight Test Engineer                         | 185.0        | 65.0  | 12025  |          | -11.0 | _   |
| Tracking Equipment or Laptop Computer        | 10.0         | 65.0  | 650    |          | -11.0 |     |
| Ballast (baggage compartment)                | 100.0        | 161.0 | 16100  |          | 0.0   |     |
| Ballast (behind Instrumentation box)         | 225.0        | 114.5 | 25763  |          | 0.0   |     |
| Ballast (inside Instrumentation box)         | 0.0          | 106.9 | 0      |          | 0.0   |     |
| Ballast (beside Instrumentation box)         | 0.0          | 106.8 | 0      |          | 0.0   |     |
| Ballast (on pallet forward)                  | 0.0          | 82.0  | 0      |          | 0.0   |     |
| Ballast (on floor forward)                   | 0.0          | 77.2  | 0      |          | 0.0   |     |
| Takeoff Fuel (91.0 gal.)                     | 591.5        | 118.0 | 69797  |          | 0.0   |     |
| Take Off Weight & Center of Gravity          | 3295.5       | 111.5 | 367548 |          | 0.1   |     |
| 47 mins of testing (71.8 gal. @ 25 gal./hr.) |              |       |        | <u> </u> |       |     |
| Test Bingo Fuel (71.8 gal.)                  | 466.9        | 117.1 | 54665  |          | 0.0   |     |
| Landing Fuel (60 gal.)                       | 390.0        | 115.3 | 44967  |          | 0.0   |     |
| Test Bingo Weight & Center of Gravity        | 3170.9       | 111.1 | 352415 |          | 0.2   |     |
| Landing Weight & Center of Gravity           | 3094.0       | 110.8 | 342718 |          | 0.2   |     |