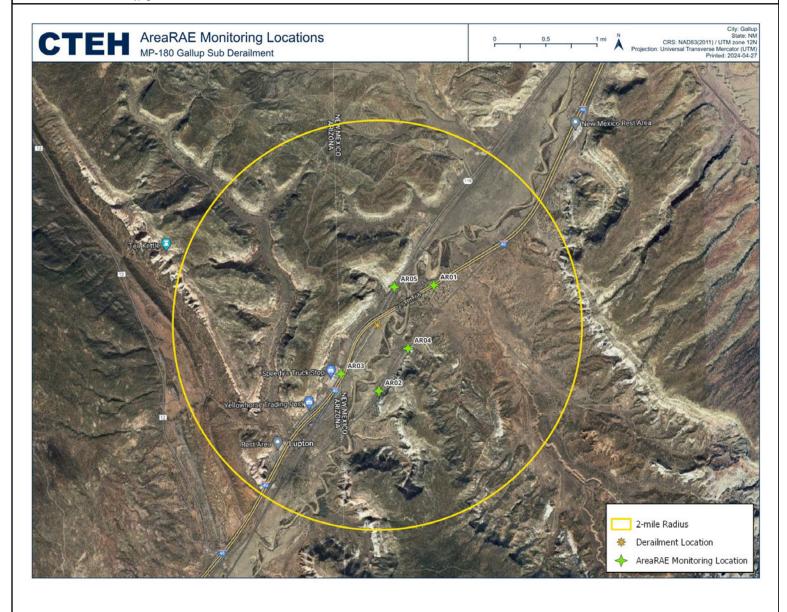

|  |
|                                      |                            |                                      |                              |  |
|                                      |                            |                                      |                              |  |
| Map/Sketch                           |                            | Update                               | d 04/27/2024 20:49 MDT UTC-6 |  |
|                                      | 04/29/2024 08:54 MDT UTC-6 | 5 of 35                              | © TRG                        |  |

Map/Sketch Version Name: AreaRAE Monitoring Location

Incident Name: MP180 Gallup Sub Derailment

Period: Initial Response [04/26/2024 13:44 - 04/28/2024 07:00]

## Incident Map/Sketch

AreaRAE Locations.jpg



| Map/Sketch                     |                                    | Updated 04/27/2024 09:07 MDT U |       |
|--------------------------------|------------------------------------|--------------------------------|-------|
| INCIDENT ACTION PLAN SOFTWARE™ | Printed 04/29/2024 08:54 MDT UTC-6 | 6 of 35                        | © TRG |

Map/Sketch Version Name: 20240426 2200 Location Map

Incident Name: MP180 Gallup Sub Derailment

Period: Initial Response [04/26/2024 13:44 - 04/28/2024 07:00]

## Incident Map/Sketch

20240426 2200 Location Map.jpg



| Map/Sketch                     |                                    | Updated 04/26/2024 22:06 MDT UTC- |       |  |
|--------------------------------|------------------------------------|-----------------------------------|-------|--|
|