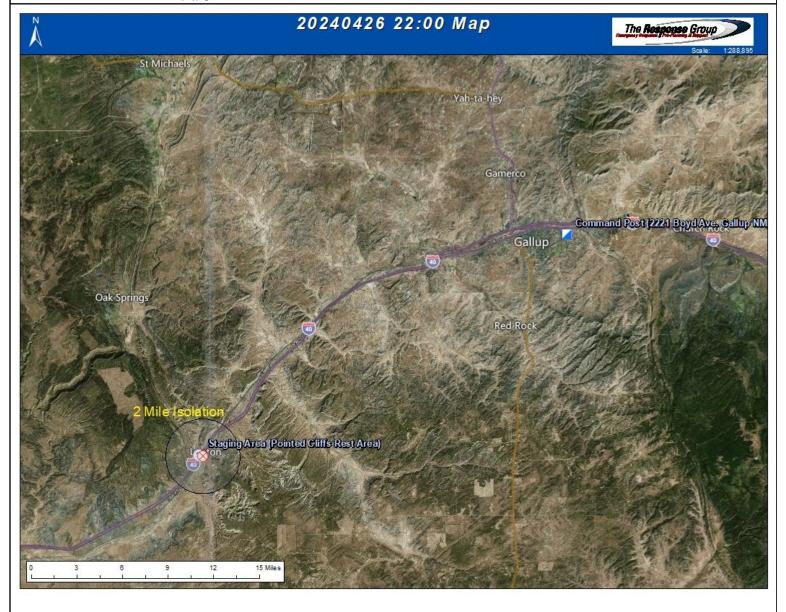

RG                        |  |

Map/Sketch Version Name: AreaRAE Monitoring Location

Incident Name: MP180 Gallup Sub Derailment

Period: Initial Response [04/26/2024 13:44 - 04/28/2024 07:00]

## Incident Map/Sketch

AreaRAE Locations.jpg



| Map/Sketch                     |                                    | Updated 04/27/2024 09:07 MDT U |       |
|--------------------------------|------------------------------------|--------------------------------|-------|
| INCIDENT ACTION PLAN SOFTWARE™ | Printed 04/29/2024 08:54 MDT UTC-6 | 6 of 35                        | © TRG |

Map/Sketch Version Name: 20240426 2200 Location Map

Incident Name: MP180 Gallup Sub Derailment

Period: Initial Response [04/26/2024 13:44 - 04/28/2024 07:00]

## Incident Map/Sketch

20240426 2200 Location Map.jpg



| Map/Sketch                     |                                    | Updated 04/26/2024 22:06 MDT UTC- |       |  |
|--------------------------------|------------------------------------|-----------------------------------|-------|--|
| INCIDENT ACTION PLAN SOFTWARE™ | Printed 04/29/2024 08:54 MDT UTC-6 | 7 of 35                           | © TRG |  |

Map/SketchVersion Name: Initial ResponseIncident Name: MP180 Gallup Sub DerailmentPeriod: Initial Response [04/26/2024 13:44 - 04/28/2024 07:00]

## Incident Map/Sketch

FB\_IMG\_1714160542823.jpeg



## **Current Situation**

At approximately 1:44CST, the H-BELPHX1-25A derailed near MP 180 on the Gallup Subdivision. A fire has been reported and there are numerous cars derailed and involved. Assessments are on-going.

| Map/Sketch