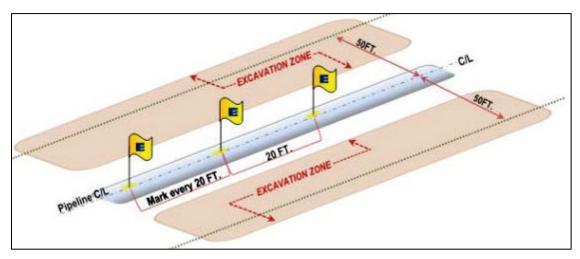

## 6.1.3. Required Marking Areas and Marking Frequency

6.1.3.1 Excavations occurring within (a) 50 feet of the centerline of a Company pipeline(s)