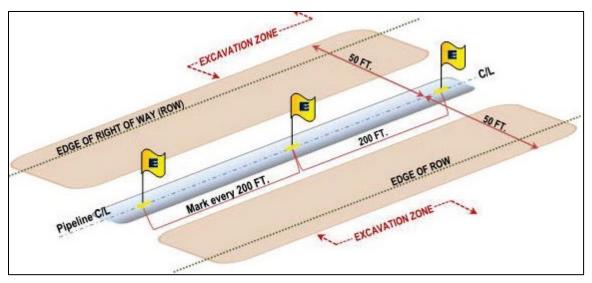

## 6.1.3.3 Courtesy Markings

In situations where the planned excavation is greater than 50 feet from the centerline of a Company pipeline(s) and is not on a Company ROW, the Line Locator may perform a courtesy locate, if he/she believes the circumstances surrounding the planned excavation could pose a risk to Company pipelines. The distance between any two courtesy markings shall not exceed 200 feet.