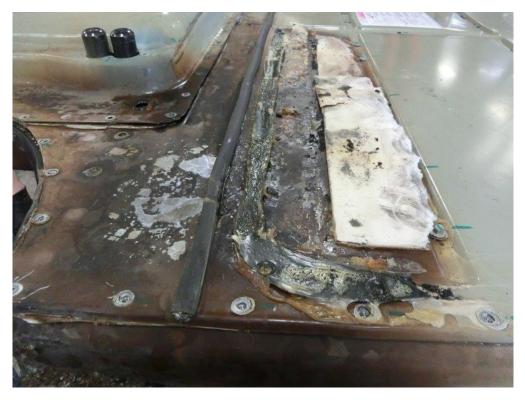

Sunnyvale Inspection Photo 11: detail view of the left front of the battery pack

Sunnyvale Inspection Photo 12: detail view of damage to the left front battery case

Sunnyvale Inspection Photo 13: detail view of damage to the left front battery case

Sunnyvale Inspection Photo 14: view of left front battery case

Sunnyvale Inspection Photo 15: detail view of the damage to battery case

Sunnyvale Inspection Photo 16: detail view of damage to battery case