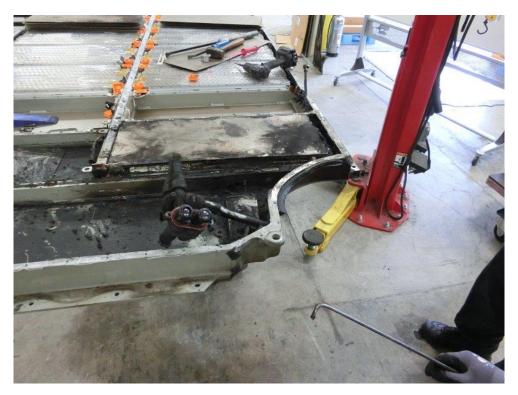

Sunnyvale Inspection Photo 7: view showing the upper side of battery pack with covers removed

Sunnyvale Inspection Photo 8: view showing the front of the battery pack with some modules and components removed

Sunnyvale Inspection Photo 9: view showing a detailed view of the front center of the battery pack with front modules removed

Sunnyvale Inspection Photo 10: view showing the left front of the battery pack with some components removed