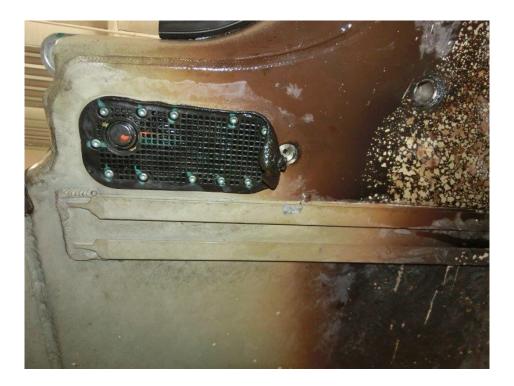

Sunnyvale Inspection Photo 4: view showing underside left front corner of battery pack

Sunnyvale Photo 5: view showing detail of the underside of the battery pack

Sunnyvale Inspection Photo 6: view showing the upper left front of the battery pack at beginning stage of cover removal