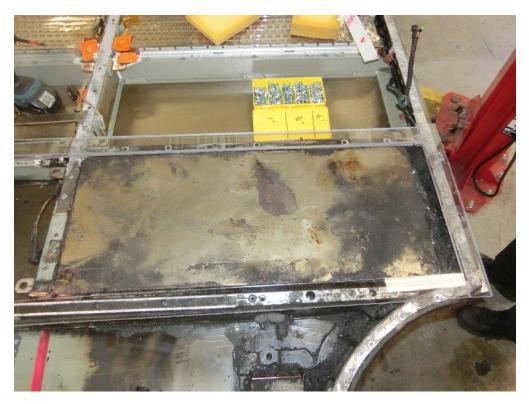

Sunnyvale Inspection Photo 7: view showing the upper side of battery pack with covers removed

Sunnyvale Inspection Photo 8: view showing the front of the battery pack with some modules and components removed