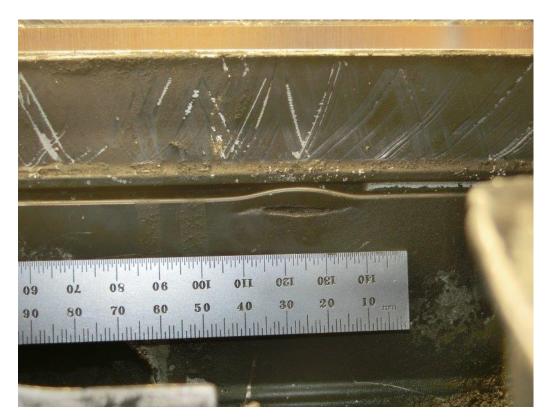

Sunnyvale Inspection Photo 14: view of left front battery case

Sunnyvale Inspection Photo 15: detail view of the damage to battery case

Sunnyvale Inspection Photo 16: detail view of damage to battery case