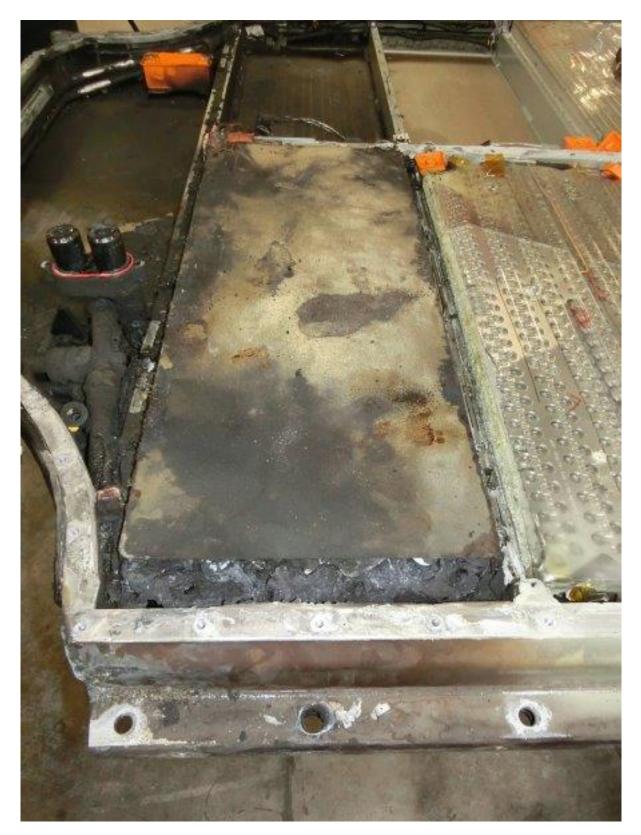

Sunnyvale Inspection Photo 9: view showing a detailed view of the front center of the battery pack with front modules removed

Sunnyvale Inspection Photo 10: view showing the left front of the battery pack with some components removed