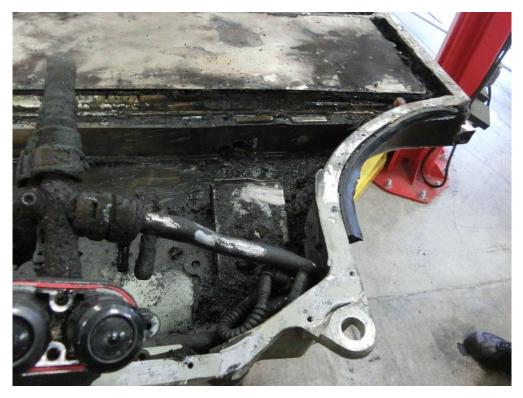

Sunnyvale Inspection Photo 9: view showing a detailed view of the front center of the battery pack with front modules removed

Sunnyvale Inspection Photo 10: view showing the left front of the battery pack with some components removed

Sunnyvale Inspection Photo 11: detail view of the left front of the battery pack

Sunnyvale Inspection Photo 12: detail view of damage to the left front battery case

Sunnyvale Inspection Photo 13: detail view of damage to the left front battery case