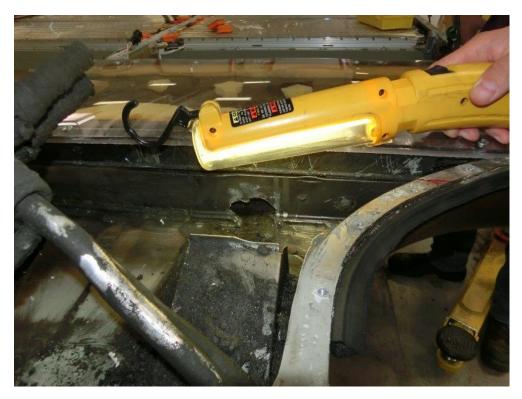

Sunnyvale Inspection Photo 4: view showing underside left front corner of battery pack

Sunnyvale Photo 5: view showing detail of the underside of the battery pack

Sunnyvale Inspection Photo 6: view showing the upper left front of the battery pack at beginning stage of cover removal