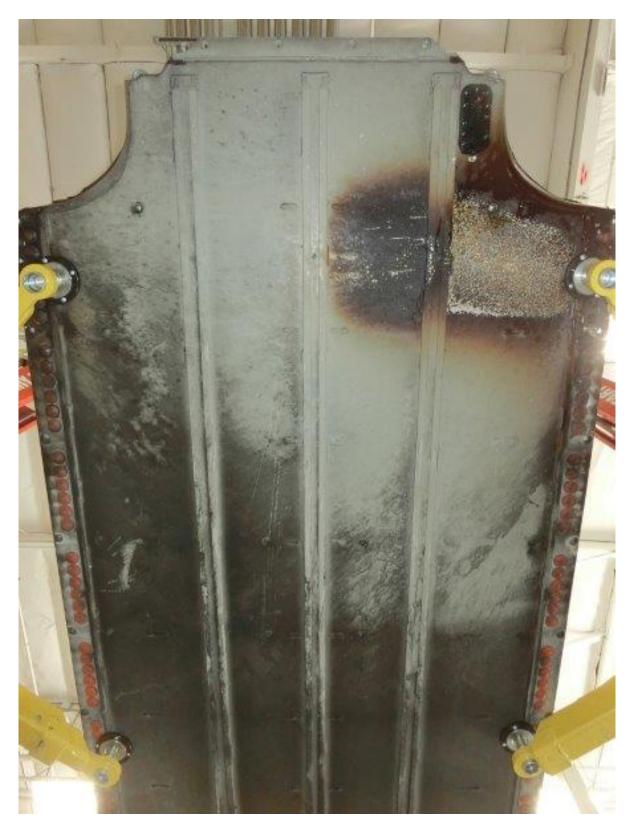

## HWY18FH014

(10 pages)

Sunnyvale Inspection Photo 1: view showing Tesla motor

Sunnyvale Inspection Photo 2: view showing the battery pack label

Sunnyvale Inspection Photo 3: view showing underside of Tesla battery pack