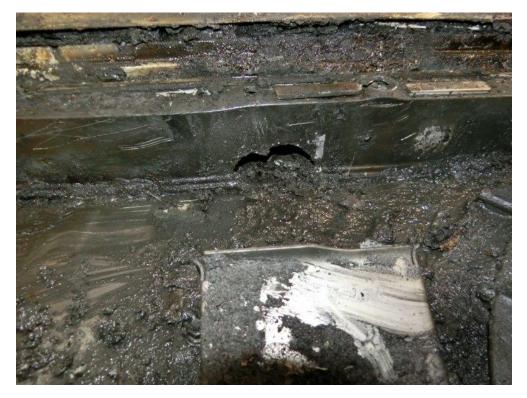

Sunnyvale Inspection Photo 11: detail view of the left front of the battery pack

Sunnyvale Inspection Photo 12: detail view of damage to the left front battery case

Sunnyvale Inspection Photo 13: detail view of damage to the left front battery case

Sunnyvale Inspection Photo 14: view of left front battery case

Sunnyvale Inspection Photo 15: detail view of the damage to battery case

Sunnyvale Inspection Photo 16: detail view of damage to battery case