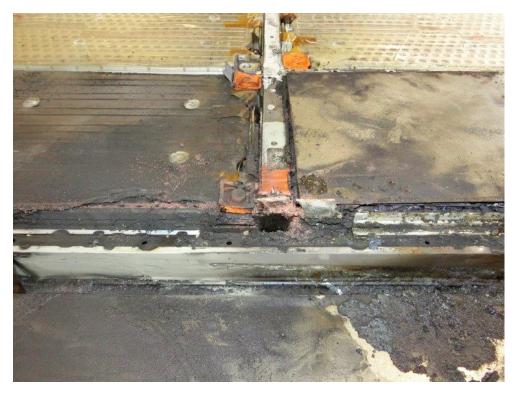

Sunnyvale Inspection Photo 4: view showing underside left front corner of battery pack

Sunnyvale Photo 5: view showing detail of the underside of the battery pack

Sunnyvale Inspection Photo 6: view showing the upper left front of the battery pack at beginning stage of cover removal