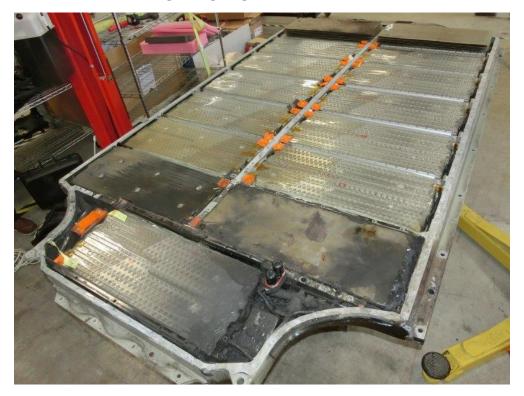

Sunnyvale Inspection Photo 7: view showing the upper side of battery pack with covers removed

Sunnyvale Inspection Photo 8: view showing the front of the battery pack with some modules and components removed