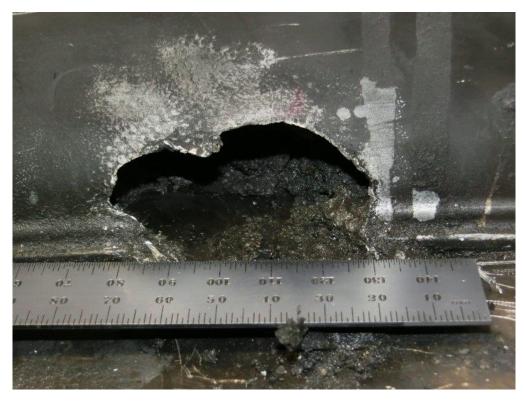

Sunnyvale Inspection Photo 11: detail view of the left front of the battery pack

Sunnyvale Inspection Photo 12: detail view of damage to the left front battery case

Sunnyvale Inspection Photo 13: detail view of damage to the left front battery case

Sunnyvale Inspection Photo 14: view of left front battery case

Sunnyvale Inspection Photo 15: detail view of the damage to battery case

Sunnyvale Inspection Photo 16: detail view of damage to battery case