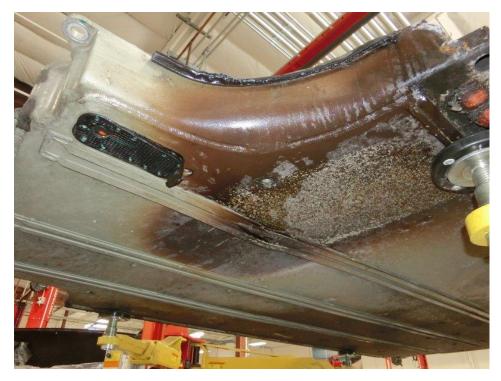

Sunnyvale Inspection Photo 4: view showing underside left front corner of battery pack

Sunnyvale Photo 5: view showing detail of the underside of the battery pack

Sunnyvale Inspection Photo 6: view showing the upper left front of the battery pack at beginning stage of cover removal