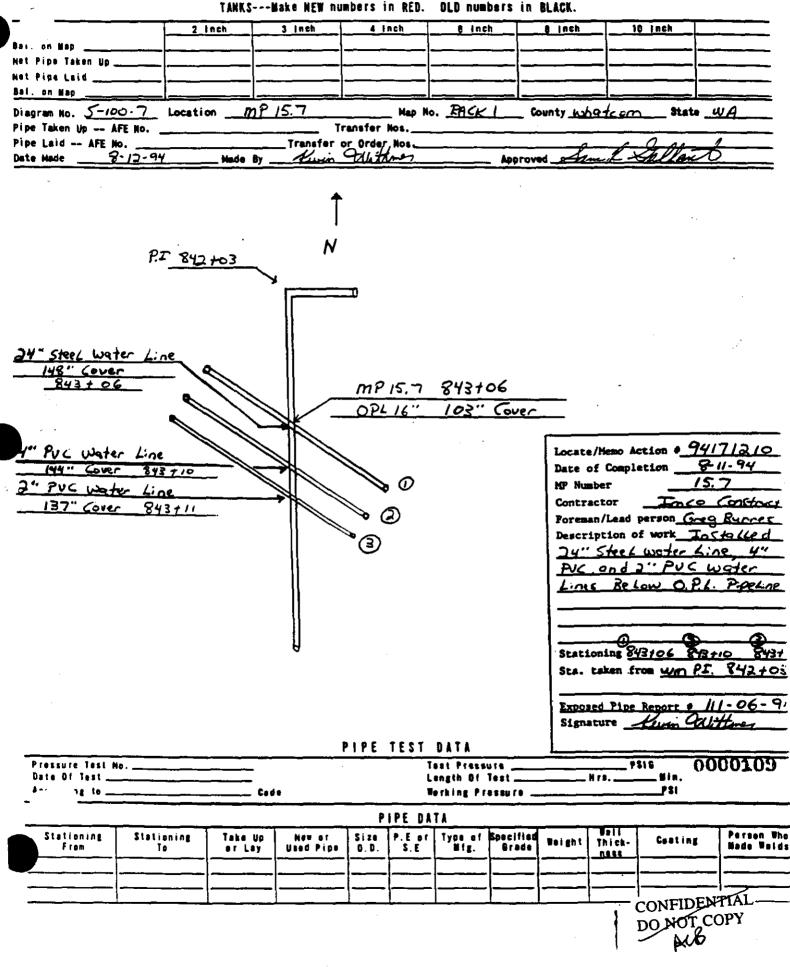

# DIAGRAM OF CHANGES

Acr

### DIAGRAM OF CHANGES

0-10(4-81  $\sqrt{\sqrt{}}$  $(\mathbb{R})$ 

PIPE---LAID, in RED. TAKEN UP, in BLACK crossed with RED. TANKS---Nake NEW numbers in RED. OLD numbers in BLACK.