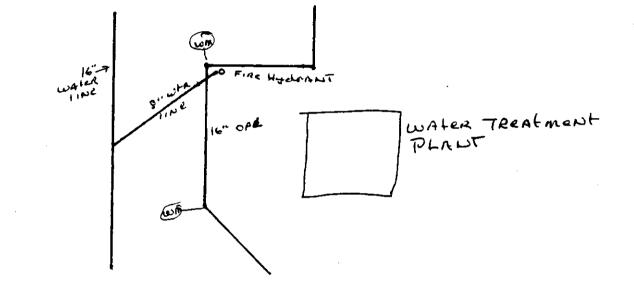

#### **CHARTS & MAPS** 100 M.P. 16

Per your request, attached is one print each of the following drawings:

Olympic Pipe Line Company General Right-of-Way Stipulations & Requirements

<u>S-100-7</u>

To:

OPL has a 50-ft, easement through this area.

It is our understanding that these drawings will be utilized in studying the following improvement: A 72-inch diameter pipe to cross OPL at the water treatment plant in Bellingham

Please acknowledge receipt of these drawings by signing and returning this transmittal to: