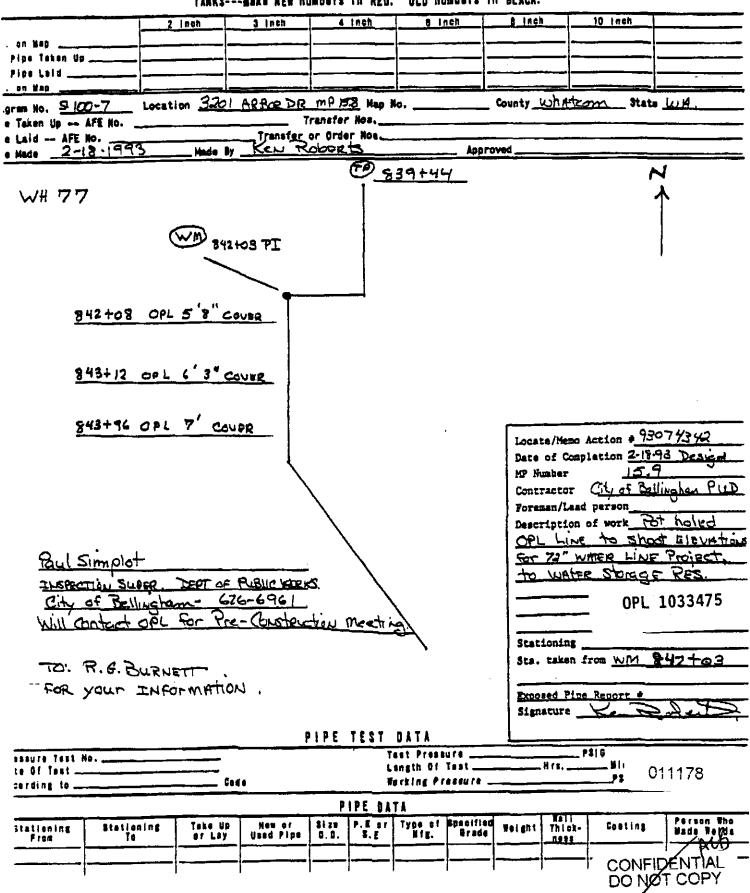

# DIAGRAM OF CHANGES

|                                                     |               | ···· •         | TAKEN UP, in E<br>mbers in RED. |        |             |            |    |
|-----------------------------------------------------|---------------|----------------|---------------------------------|--------|-------------|------------|----|
|                                                     | 2 Inch        | 3 Inch         | 4 Inch                          | 8 Inch | <u> </u>    | 10 Inch    |    |
| ipe Taken Up<br>ipe Laid                            |               |                | =                               | ·····  |             |            |    |
| on Map<br>am No. <u>S-100-7</u><br>Taken Up AFE No. | Location MP   | <u> </u>       | Map No.                         |        | County Liha | 4cam_State | WA |
| Laid AFE NO<br>Made July 4                          |               |                |                                 |        | proved      |            | •  |
| LS SHOWN ON DIAGRAM                                 | AGREE WITH TR | ANSFERS/COMPLE | TION REPORTS                    | CHECKE | D BY:       | -<br>-     |    |

8" Ductile Water line laid arross OPh 16" Pipeline.

WALER live is 28" deep 54 over 16" OPL .

CONFIDENT NOT COPY

0000357

( : )

STATIONING 842+645

| ng to                   |               | · · · · · · · · · · · · · · · · · · · | Code                |              |             |                 | Longth             |        |                        | H r s   |                               |                             |
|-------------------------|---------------|---------------------------------------|---------------------|--------------|-------------|-----------------|--------------------|--------|------------------------|---------|-------------------------------|-----------------------------|
|                         |               |                                       |                     |              |             | PIPE            | DATA               |        |                        | ······  |                               |                             |
| lationing   Sta<br>From | tioning<br>To | Take Up<br>or Lay                     | New or<br>Used Pipe | Size<br>Q.D. | PE or<br>SE | Typs of<br>Mfg. | Specified<br>Grade | Weight | Wall<br>Thick-<br>Ness | Coating | Cartified<br>Welder's<br>Name | Welding<br>Inspec's<br>Name |