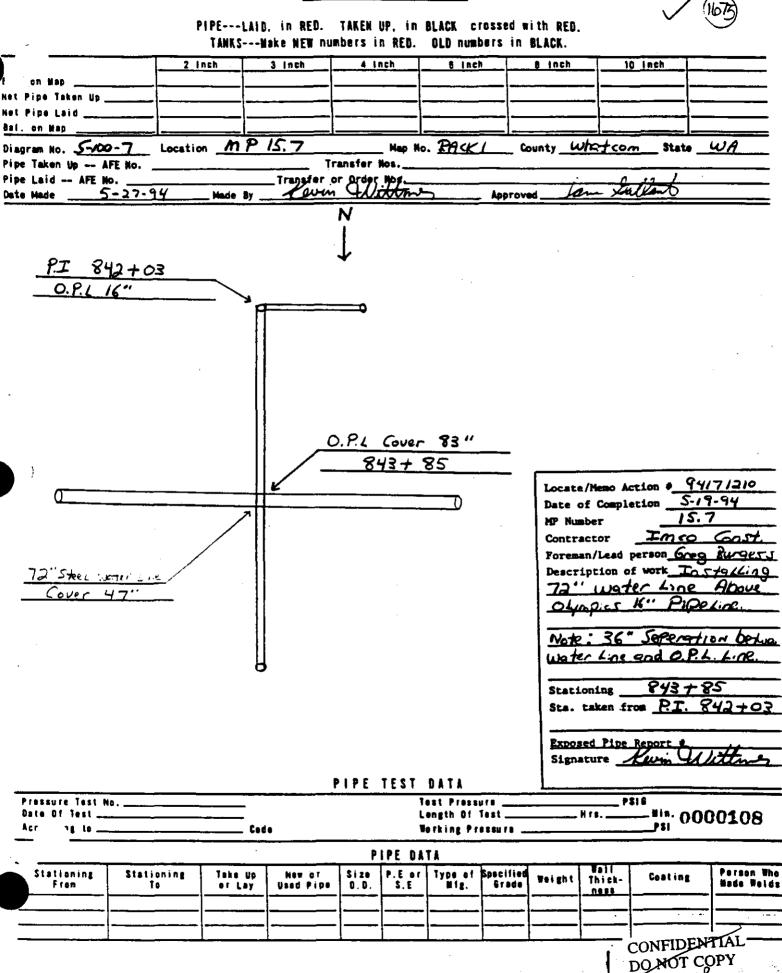

UTAGRAM UF CHANGES Y=10/78 PIPE---LAID, in RED. TAKEN UP, in BLACK crossed with RED. TANKS---Make NEW numbers in RED. OLD numbers in BLACK. 2 Inch 10 Luch 3 Inch 4 Inch 6 Inch 8 Inch ap pe Taken Up \_\_\_ spe Laid \_\_ in Map Map No. 5-100 - 7 County Whate our State With Location MP 15. 9 am No. Taken Up -- AFE No. Transfer Nos. \_aid -- AFE No. Transfer or Order Nos. KK MI lade 1-12-7 Made By Approved. P.J. 842+03 -DE MP16 ÍΛ 69 1800 ducticle 1800 water Line Bover 342+- OPL - Stagy/+54 Master Creek 740+36 OPL 11 ACB CONFIDENTIAL DO NOT COPY 0000358 PIPE TEST DATA Test Pressure . PSIG ssure Test No. . H r s . ...... <u>01</u> Test Length Of Test\_ to Code Working Pressure \_ PSI PIPE DATA Wail Lationing. Stationing **Size** P.E or Person Who Take Up New or Costing From Made Welds

Type of Specified Mfg. Grade Weight Thickor Lay Used Pipe 0.0. \$.E ٦a ness\_