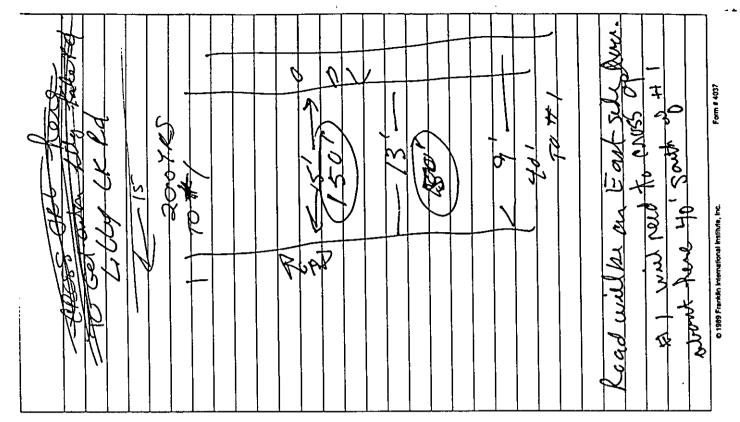

8" Ductile Water line laid arross OPh 16" Pipeline.

WALER live is 28" deep 54 over 16" OPL .

CONFIDENT NOT COPY

0000357

( : )

STATIONING 842+645

| ng to                   |               | · · · · · · · · · · · · · · · · · · · | Code                |              |             |                 | Longth             |        |                        | H r s   |                               |                             |
|-------------------------|---------------|---------------------------------------|---------------------|--------------|-------------|-----------------|--------------------|--------|------------------------|---------|-------------------------------|-----------------------------|
|                         |               |                                       |                     |              |             | PIPE            | DATA               |        |                        | ······  |                               |                             |
| lationing   Sta<br>From | tioning<br>To | Take Up<br>or Lay                     | New or<br>Used Pipe | Size<br>Q.D. | PE or<br>SE | Typs of<br>Mfg. | Specified<br>Grade | Weight | Wall<br>Thick-<br>Ness | Coating | Cartified<br>Welder's<br>Name | Welding<br>Inspec's<br>Name |

UTAGRAM UF CHANGES Y=10/78 PIPE---LAID, in RED. TAKEN UP, in BLACK crossed with RED. TANKS---Make NEW numbers in RED. OLD numbers in BLACK. 2 Inch 10 Luch 3 Inch 4 Inch 6 Inch 8 Inch ap pe Taken Up \_\_\_ spe Laid \_\_ in Map Map No. 5-100 - 7 County Whate our State With Location MP 15. 9 am No. Taken Up -- AFE No. Transfer Nos. \_aid -- AFE No. Transfer or Order Nos. KK MI lade 1-12-7 Made By Approved. P.J. 842+03 -DE MP16 ÍΛ 69 1800 ducticle 1800 water Line Bover 342+- OPL - Stagy/+54 Master Creek 740+36 OPL 11 ACB CONFIDENTIAL DO NOT COPY 0000358 PIPE TEST DATA Test Pressure . PSIG ssure Test No. . H r s . ...... <u>01</u> Test Length Of Test\_ to Code Working Pressure \_ PSI PIPE DATA Wail Lationing. Stationing **Size** P.E or Person Who Take Up New or Costing From Made Welds