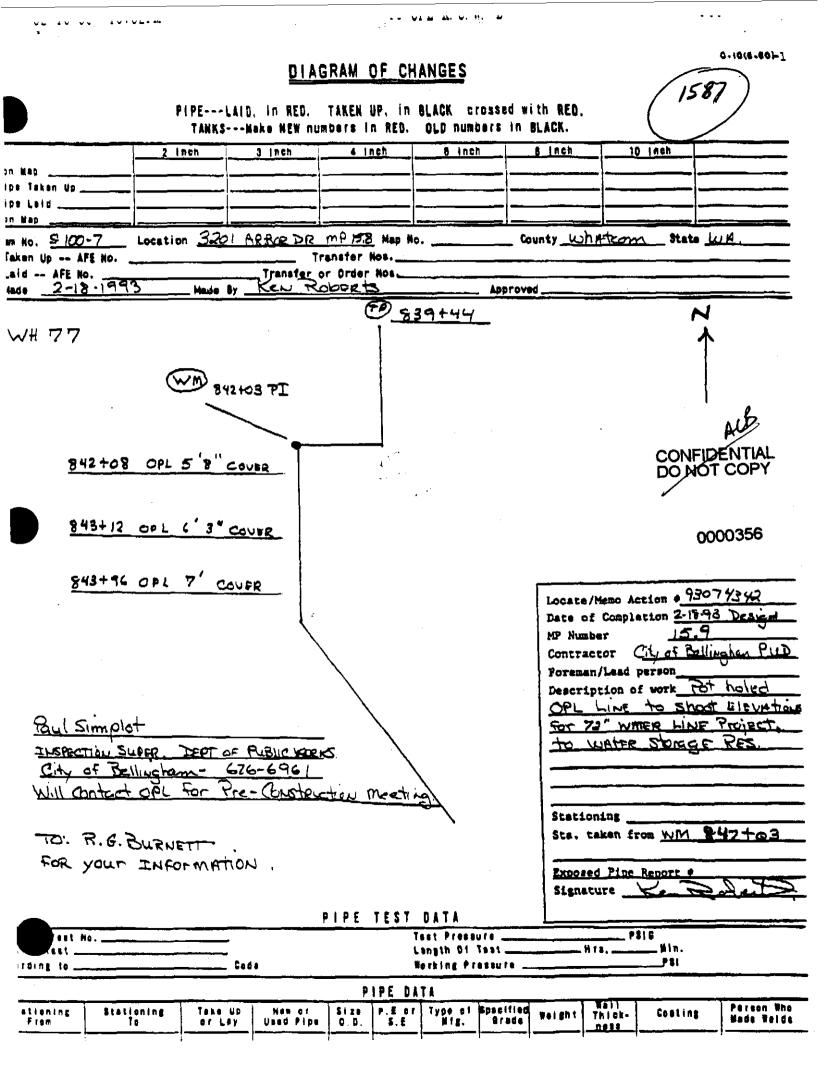

# DIAGRAM OF CHANGES

|                                                     |               | ···· •         | TAKEN UP, in E<br>mbers in RED. |        |             |            |    |
|-----------------------------------------------------|---------------|----------------|---------------------------------|--------|-------------|------------|----|
|                                                     | 2 Inch        | 3 Inch         | 4 Inch                          | 8 Inch | <u> </u>    | 10 Inch    |    |
| ipe Taken Up<br>ipe Laid                            |               |                | =                               | ·····  |             |            |    |
| on Map<br>am No. <u>S-100-7</u><br>Taken Up AFE No. | Location MP   | <u> </u>       | Map No.                         |        | County Liha | 4cam_State | WA |
| Laid AFE NO<br>Made July 4                          |               |                |                                 |        | proved      |            | •  |
| LS SHOWN ON DIAGRAM                                 | AGREE WITH TR | ANSFERS/COMPLE | TION REPORTS                    | CHECKE | D BY:       | -<br>-     |    |

8" Ductile Water line laid arross OPh 16" Pipeline.

WALER live is 28" deep 54 over 16" OPL .

CONFIDENT NOT COPY

0000357

( : )

STATIONING 842+645

| ng to                   |               | · · · · · · · · · · · · · · · · · · · | Code                |              |             |                 | Longth             |        |                        | H r s   |                               |                             |
|-------------------------|---------------|---------------------------------------|---------------------|--------------|-------------|-----------------|--------------------|--------|------------------------|---------|-------------------------------|-----------------------------|
|                         |               |                                       |                     |              |             | PIPE            | DATA               |        |                        | ······  |                               |                             |
| lationing   Sta<br>From | tioning<br>To | Take Up<br>or Lay                     | New or<br>Used Pipe | Size<br>Q.D. | PE or<br>SE | Typs of<br>Mfg. | Specified<br>Grade | Weight | Wall<br>Thick-<br>Ness | Coating | Cartified<br>Welder's<br>Name | Welding<br>Inspec's<br>Name |