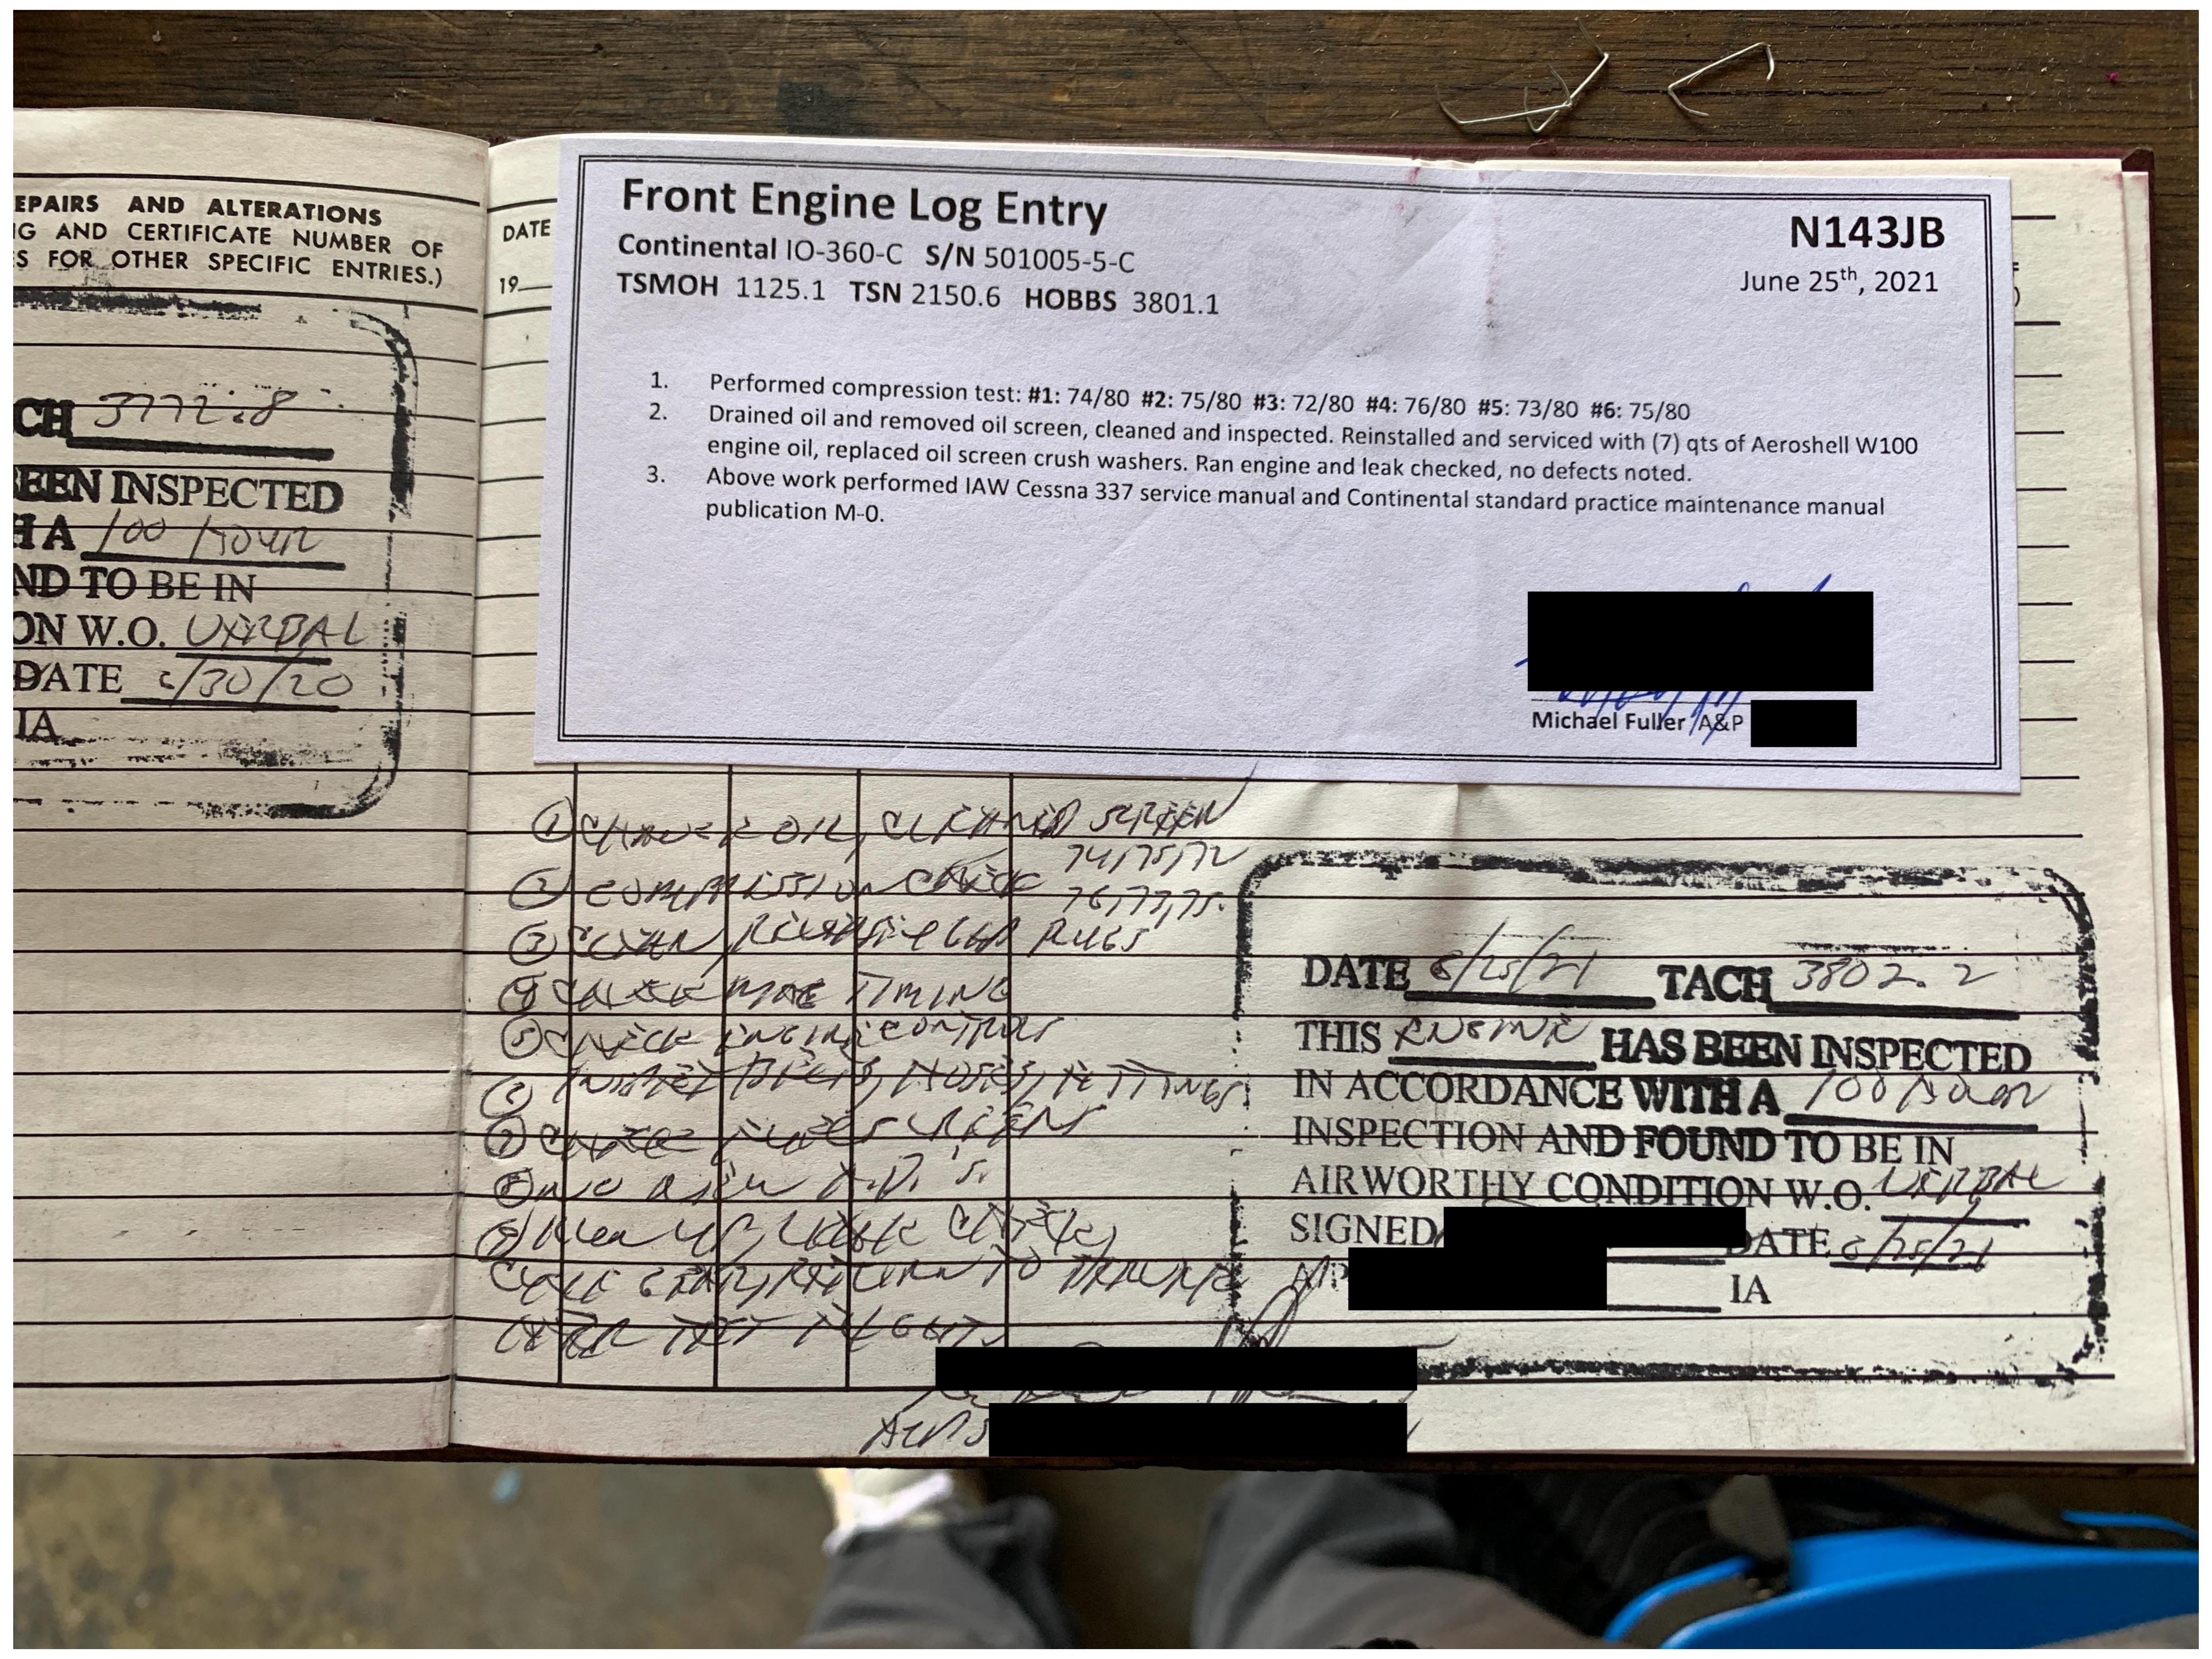

#### **Front Engine Log Entry**

**N143JB** 

Continental IO-360-C S/N 501005-5-C TSMOH 1125.1 TSN 2150.6 HOBBS 3801.1

June 25th, 2021

- 1. Performed compression test: #1: 74/80 #2: 75/80 #3: 72/80 #4: 76/80 #5: 73/80 #6: 75/80
- Drained oil and removed oil screen, cleaned and inspected. Reinstalled and serviced with (7) qts of Aeroshell W100
  engine oil, replaced oil screen crush washers. Ran engine and leak checked, no defects noted.
- Above work performed IAW Cessna 337 service manual and Continental standard practice maintenance manual publication M-0.