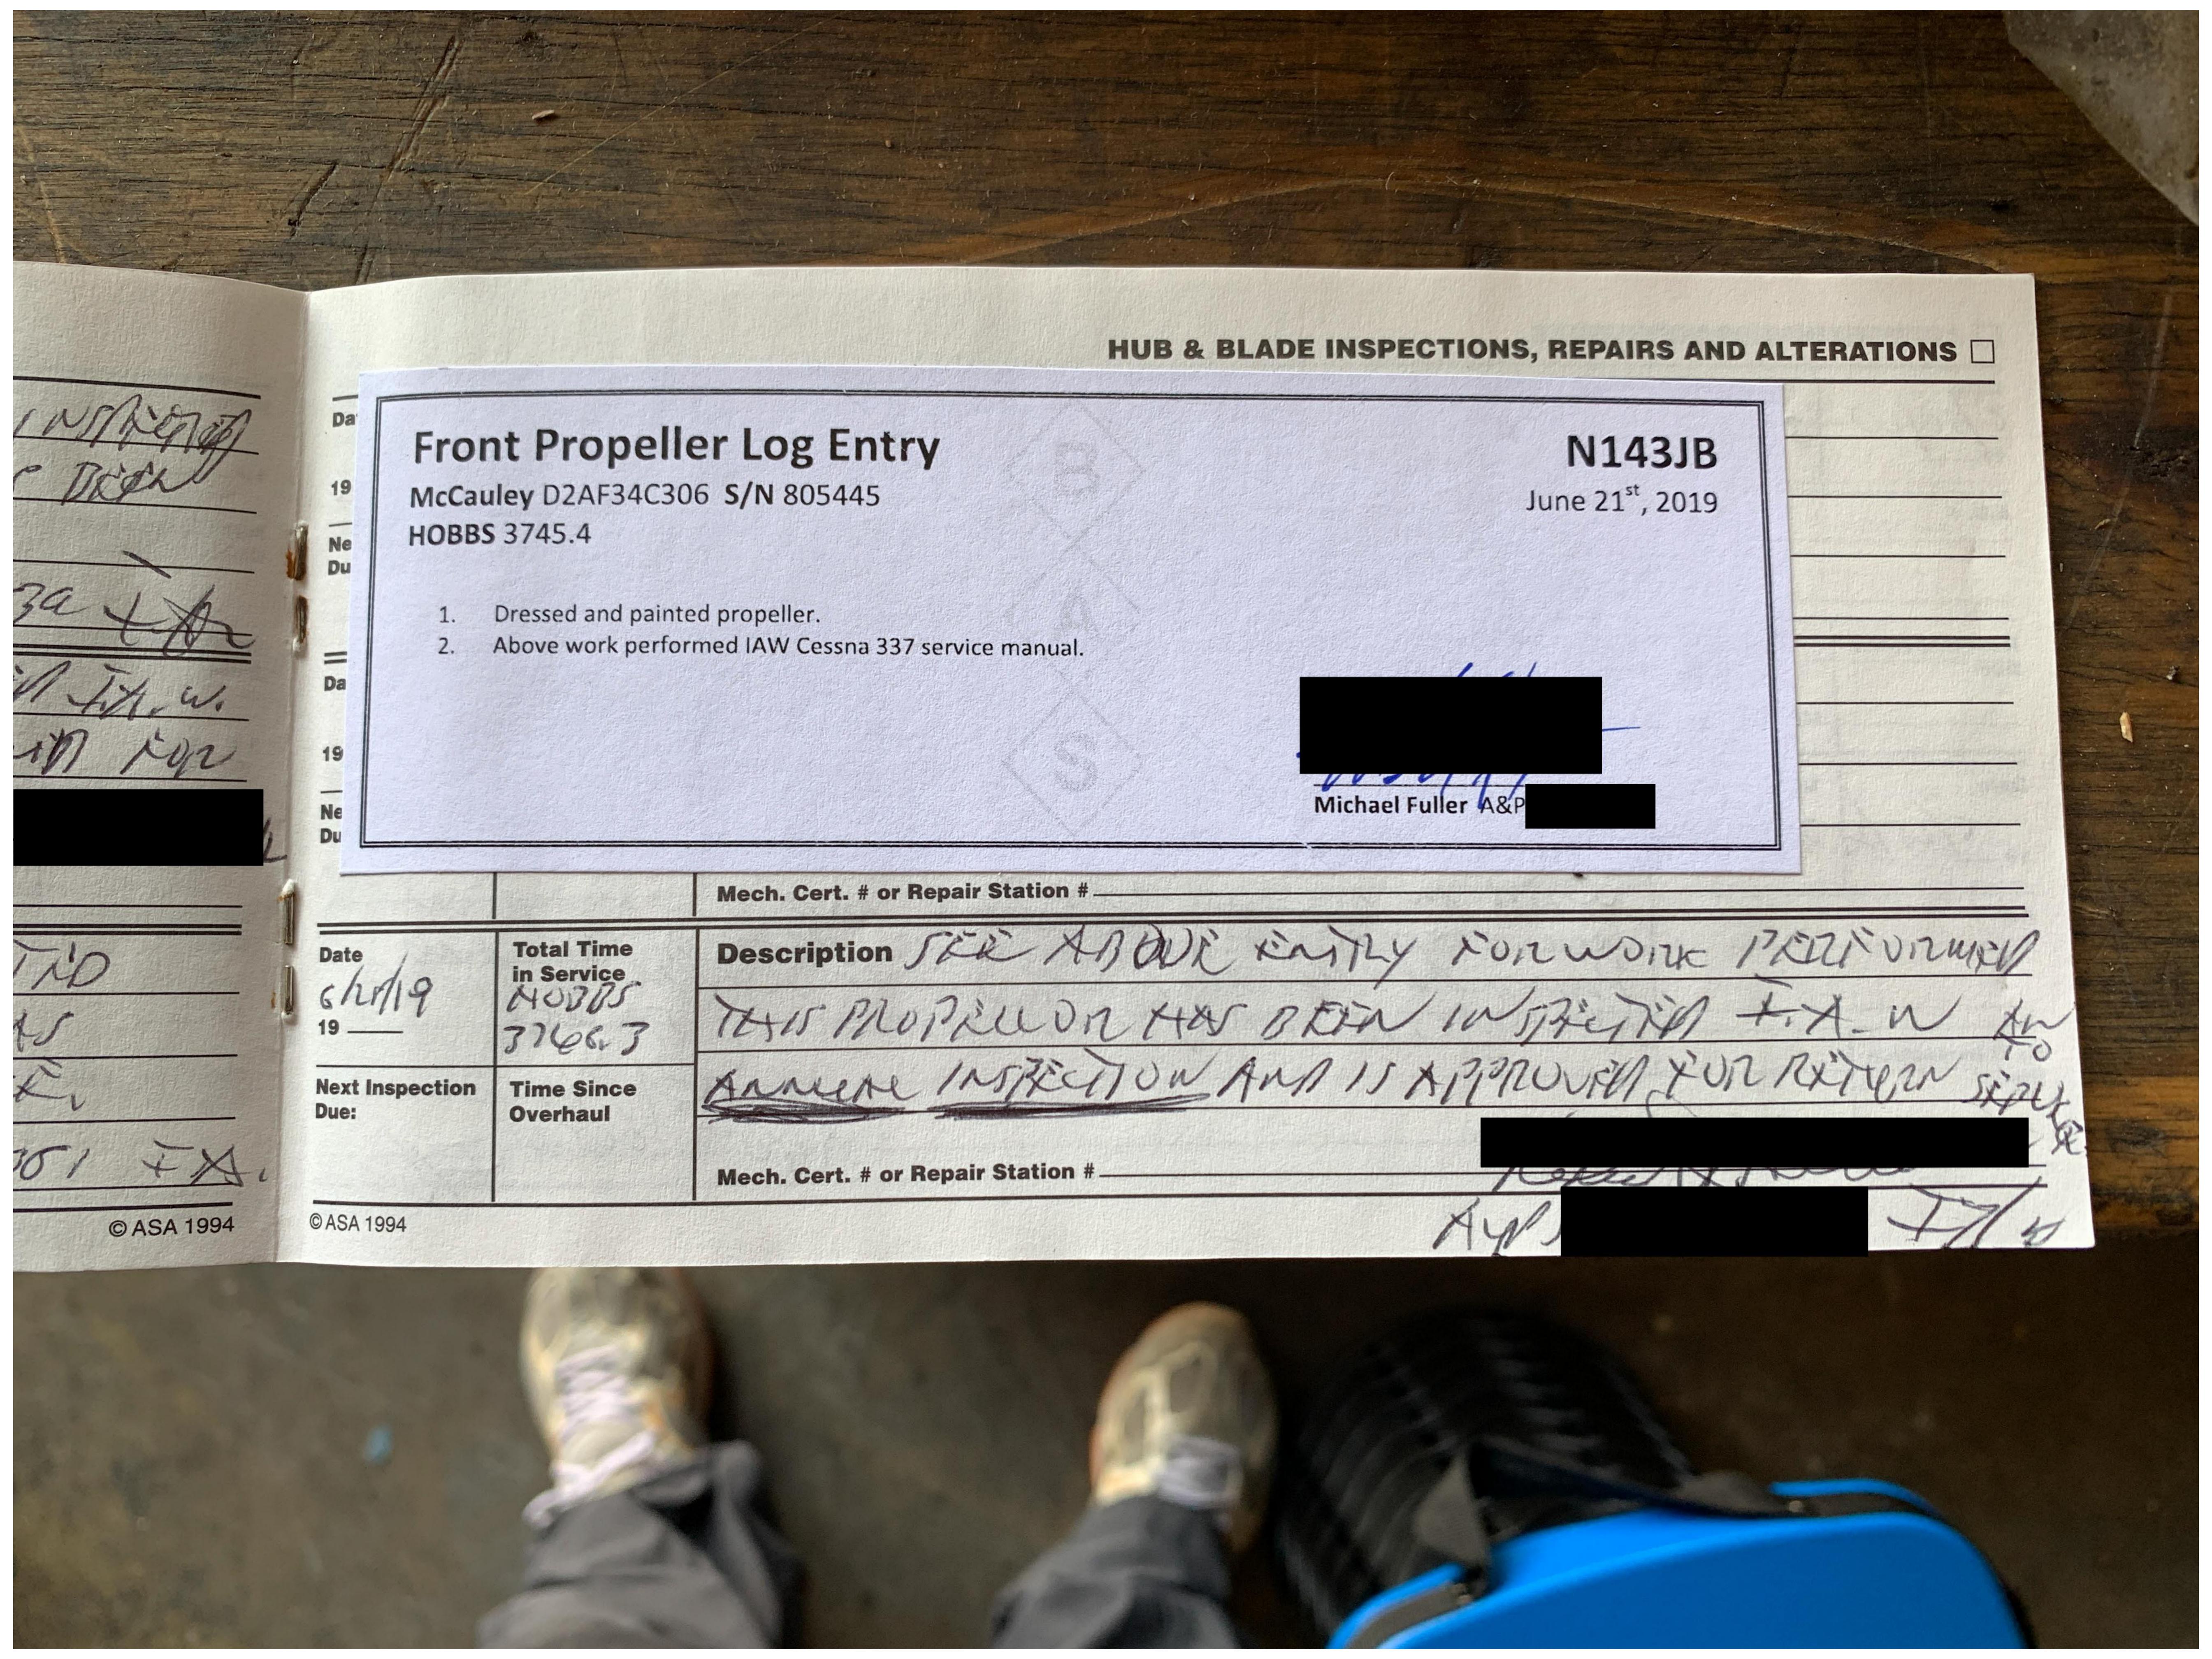

## **Front Propeller Log Entry**

**N143JB** 

McCauley D2AF34C306 S/N 805445 HOBBS 3801.1

June 25<sup>th</sup>, 2021

- 1. Cleaned blades for inspection, filed leading edge, sanded back of blades and painting with black propeller paint.
- 2. Above work performed IAW McCauley propeller systems owner operator information manual MPC26-05.