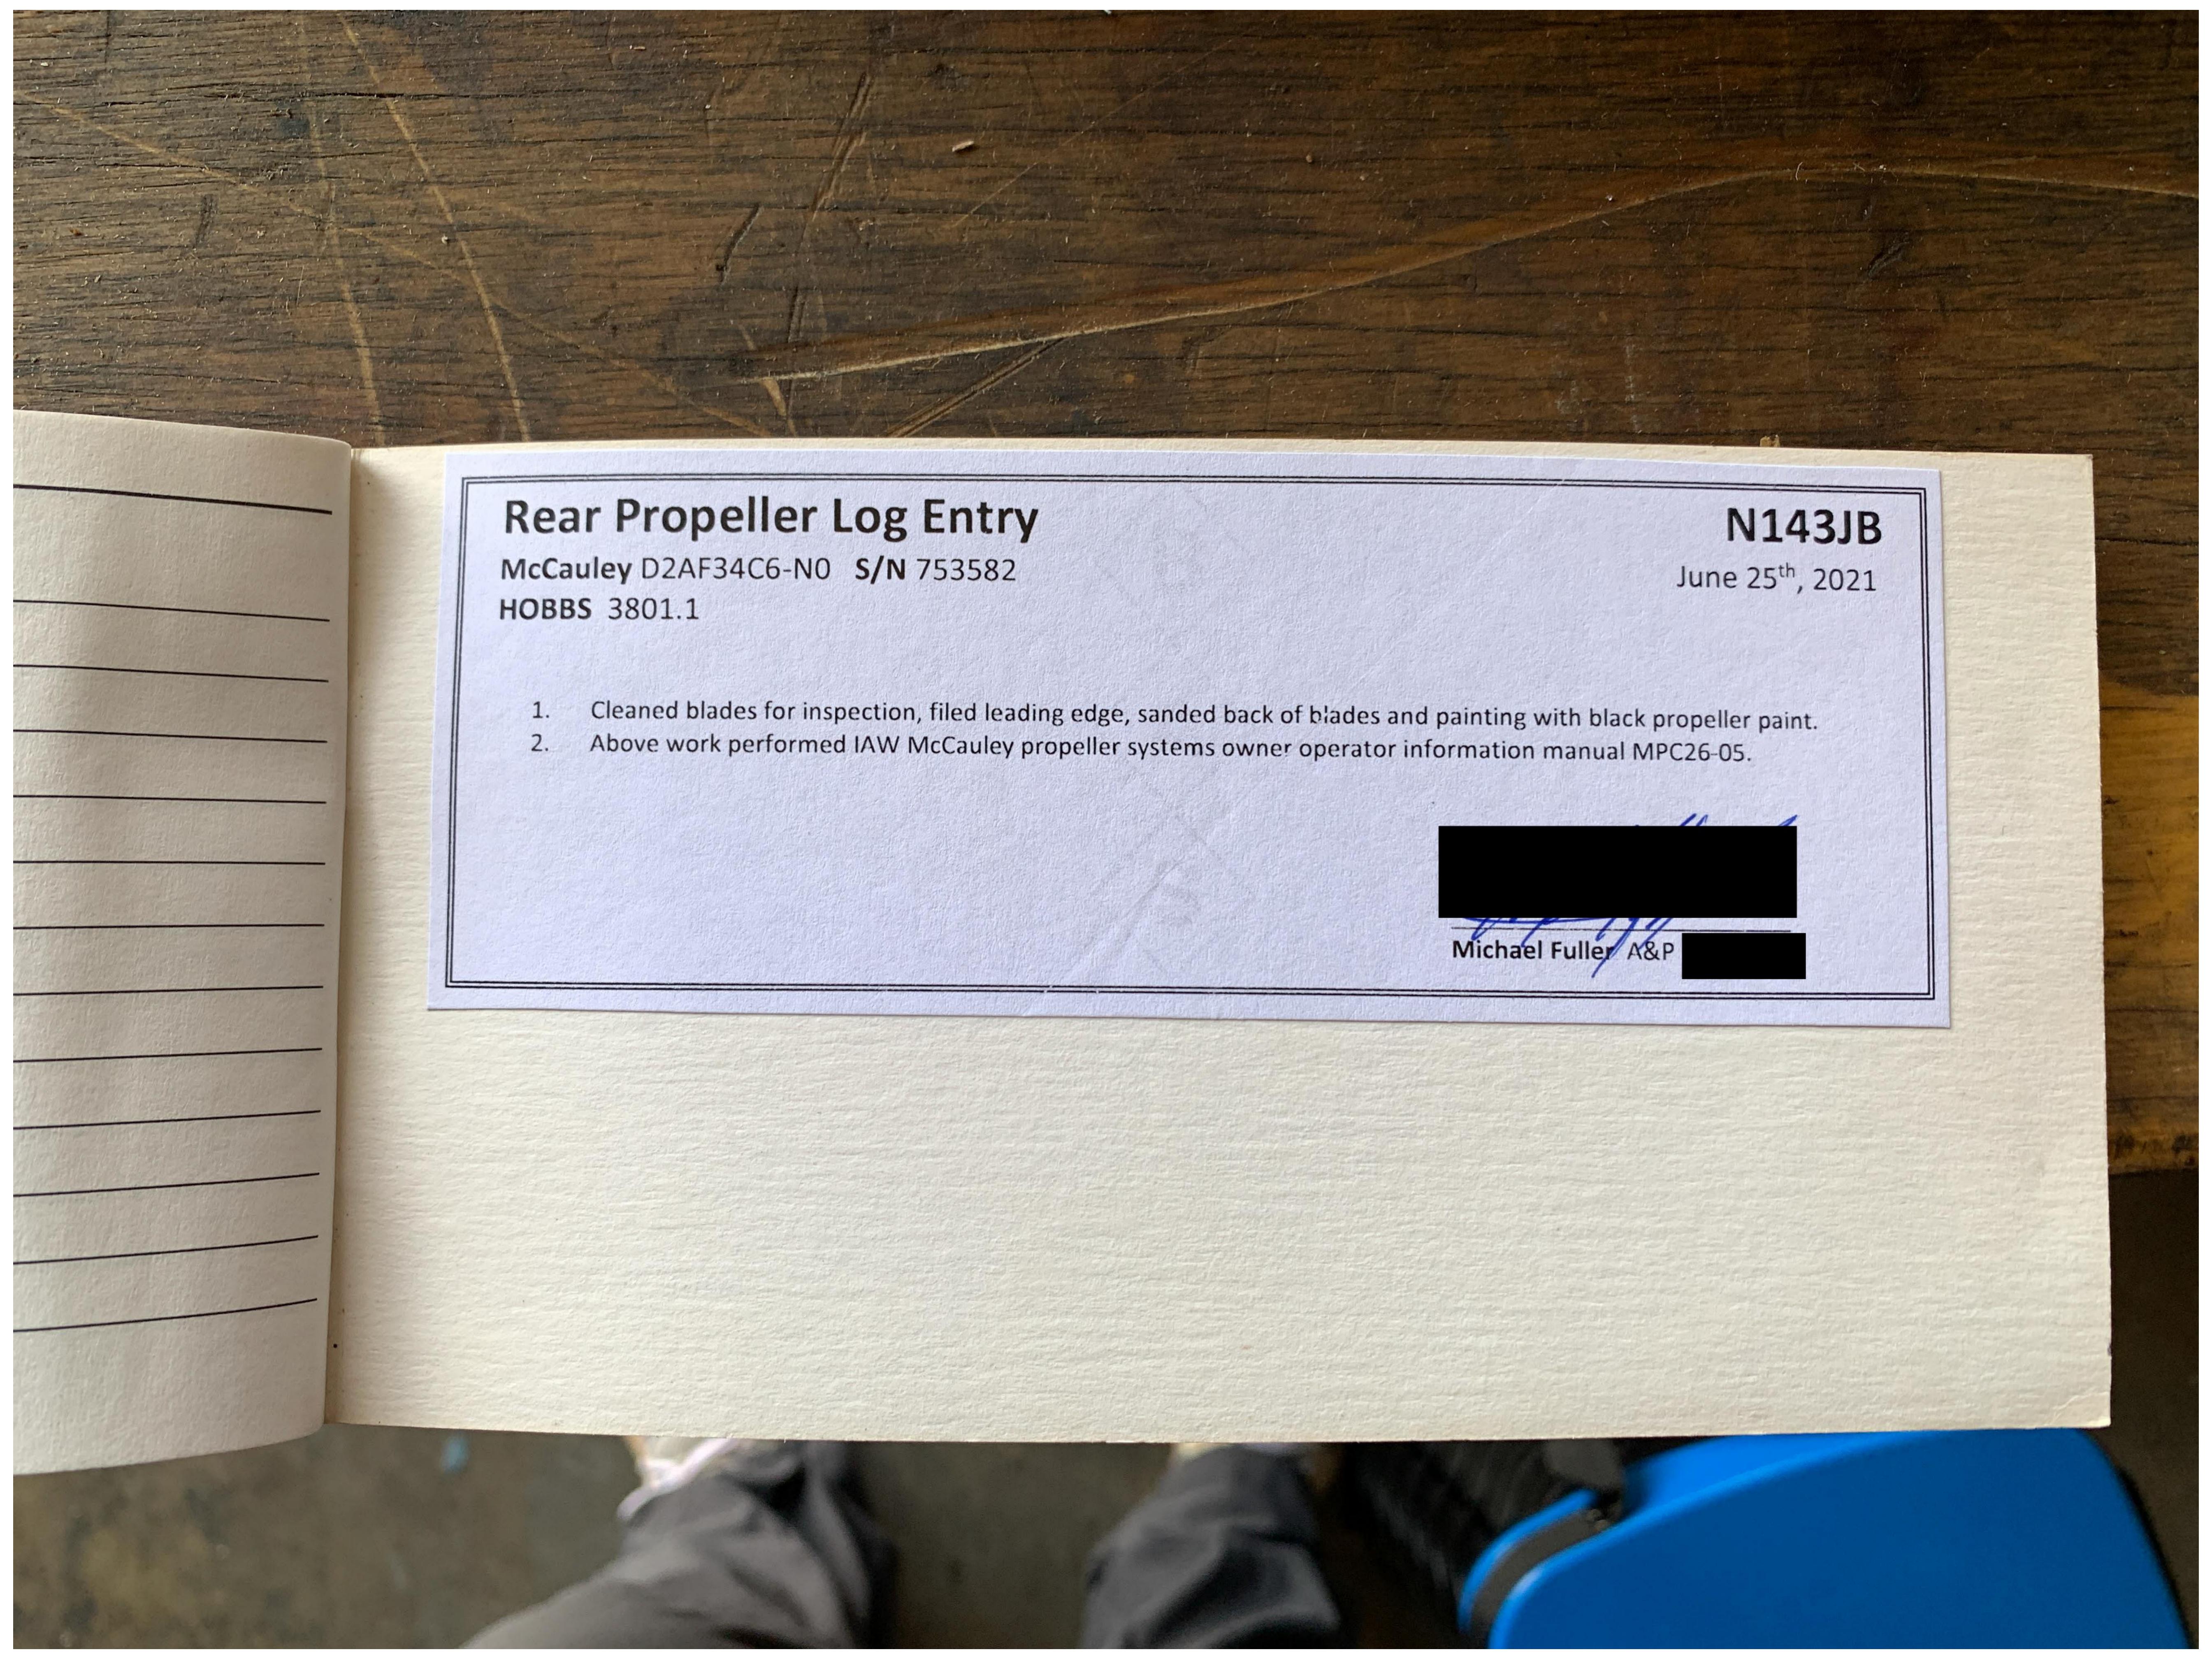

Rear Propeller Log Entry McCauley D2AF34C6-N0 S/N 753582 HOBBS 3801.1

**N143JB** 

June 25<sup>th</sup>, 2021

- Cleaned blades for inspection, filed leading edge, sanded back of blades and painting with black propeller paint.
- Above work performed IAW McCauley propeller systems owner operator information manual MPC26-05.