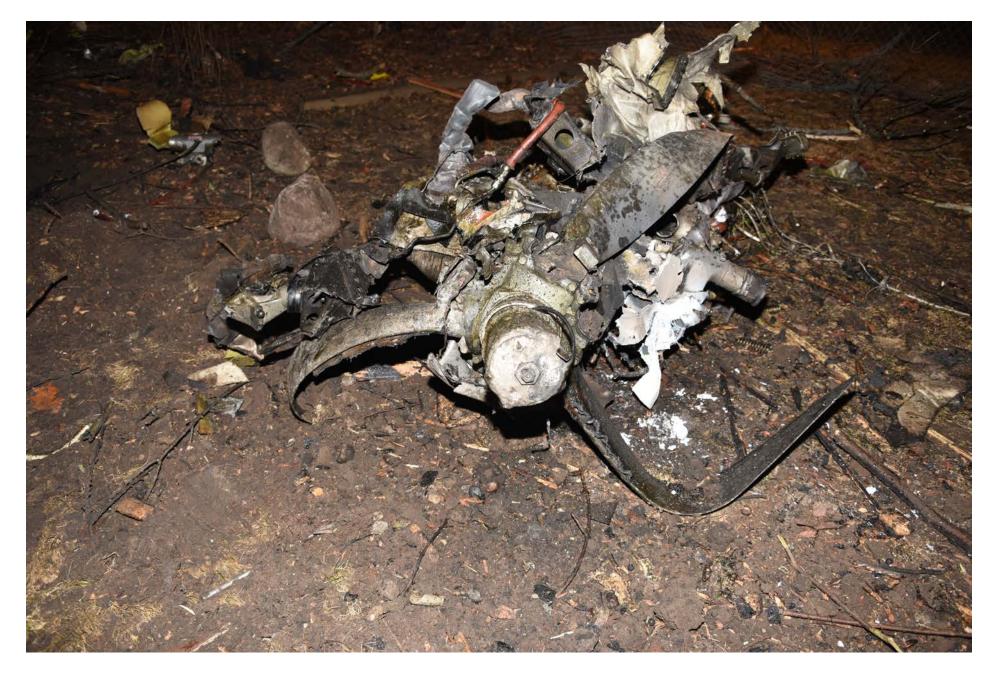

**Photo 4 – Debris Field (Provided by Sioux Fall Police Department)** 

**Photo 5 – Debris Field (Provided by Sioux Fall Police Department)** 

**Photo 6 – Engine and Propeller Assembly (Provided by Sioux Fall Police Department)** 

Photo 7 – Engine and Propeller Assembly (Provided by Sioux Fall Police Department)

Photo 8 – Debris Field (Provided by Sioux Fall Police Department)

Photo 9 – Main Wreckage (Provided by Sioux Fall Police Department)