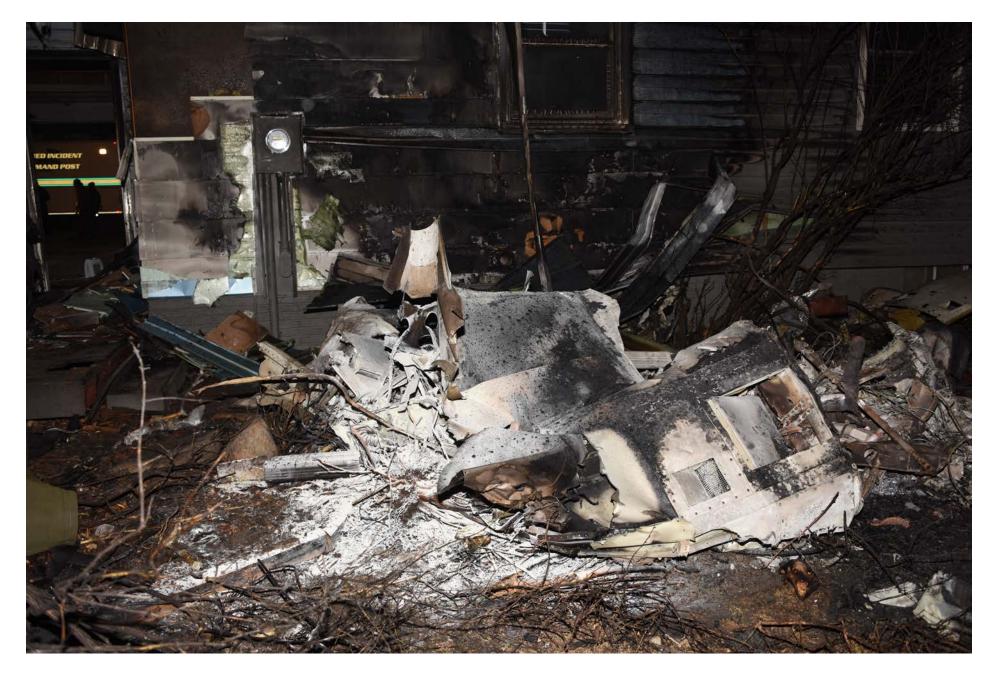

Photo 7 – Engine and Propeller Assembly (Provided by Sioux Fall Police Department)

Photo 8 – Debris Field (Provided by Sioux Fall Police Department)

Photo 9 – Main Wreckage (Provided by Sioux Fall Police Department)