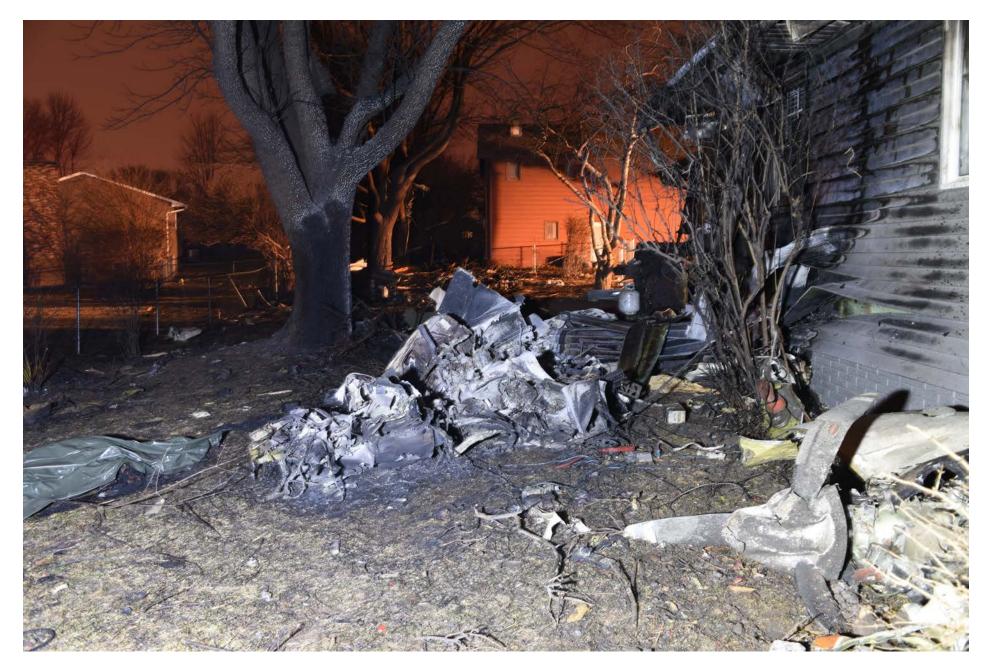

**Photo 4 – Debris Field (Provided by Sioux Fall Police Department)** 

**Photo 5 – Debris Field (Provided by Sioux Fall Police Department)** 

**Photo 6 – Engine and Propeller Assembly (Provided by Sioux Fall Police Department)** 

Photo 7 – Engine and Propeller Assembly (Provided by Sioux Fall Police Department)

Photo 8 – Debris Field (Provided by Sioux Fall Police Department)

Photo 9 – Main Wreckage (Provided by Sioux Fall Police Department)