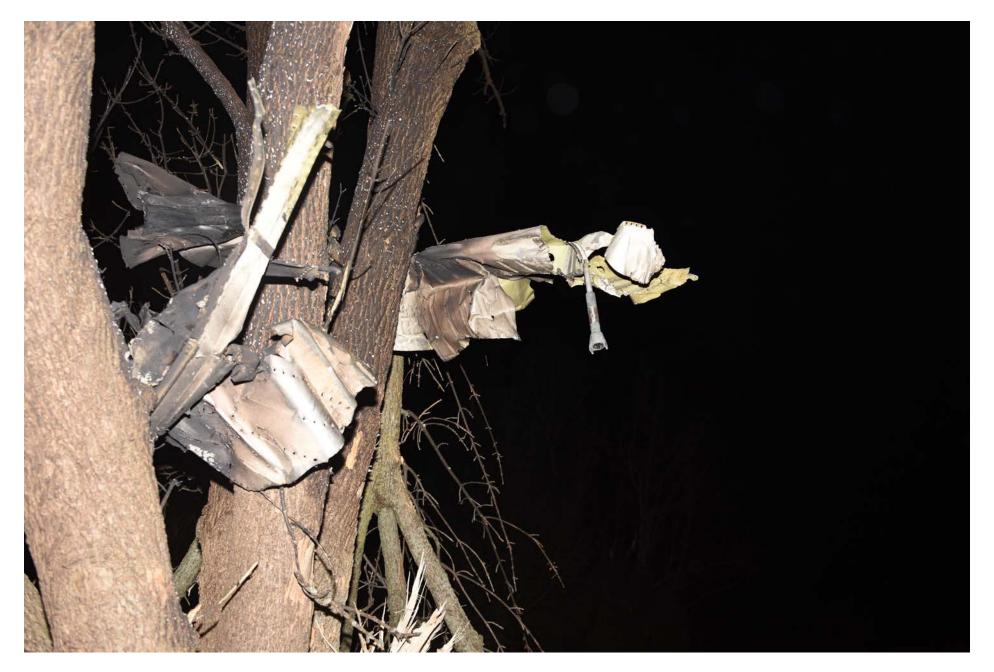

**Photo 1 – Debris in Tree (Provided by Sioux Fall Police Department)** 

**Photo 2 – Impact Marks on Building (Provided by Sioux Fall Police Department)** 

Photo 3 – Airplane Wreckage in Tree (Provided by Sioux Fall Police Department)