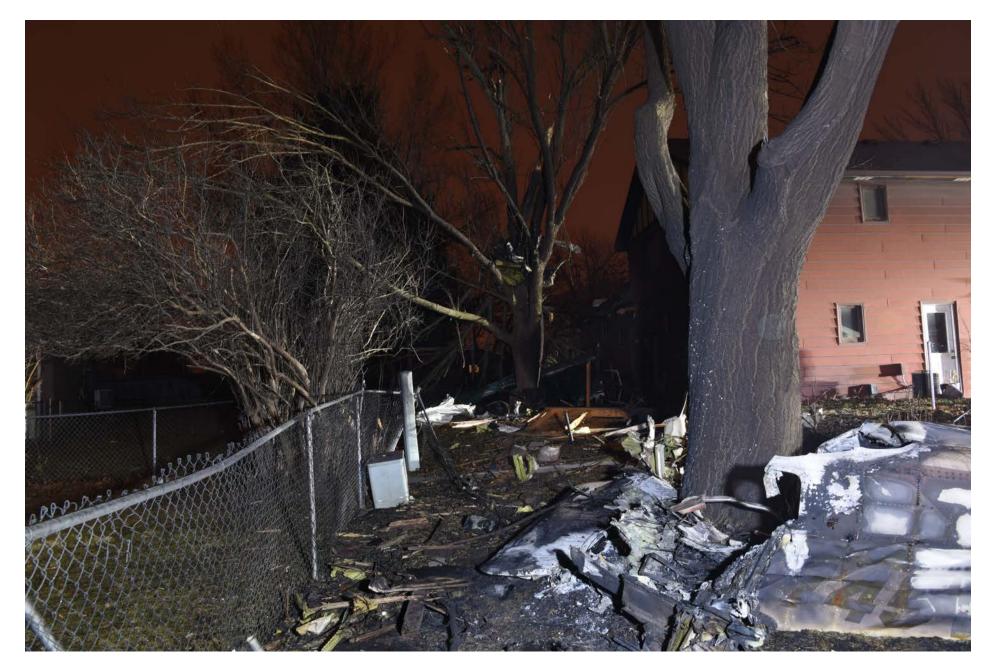

Photo 7 – Engine and Propeller Assembly (Provided by Sioux Fall Police Department)

Photo 8 – Debris Field (Provided by Sioux Fall Police Department)

Photo 9 – Main Wreckage (Provided by Sioux Fall Police Department)