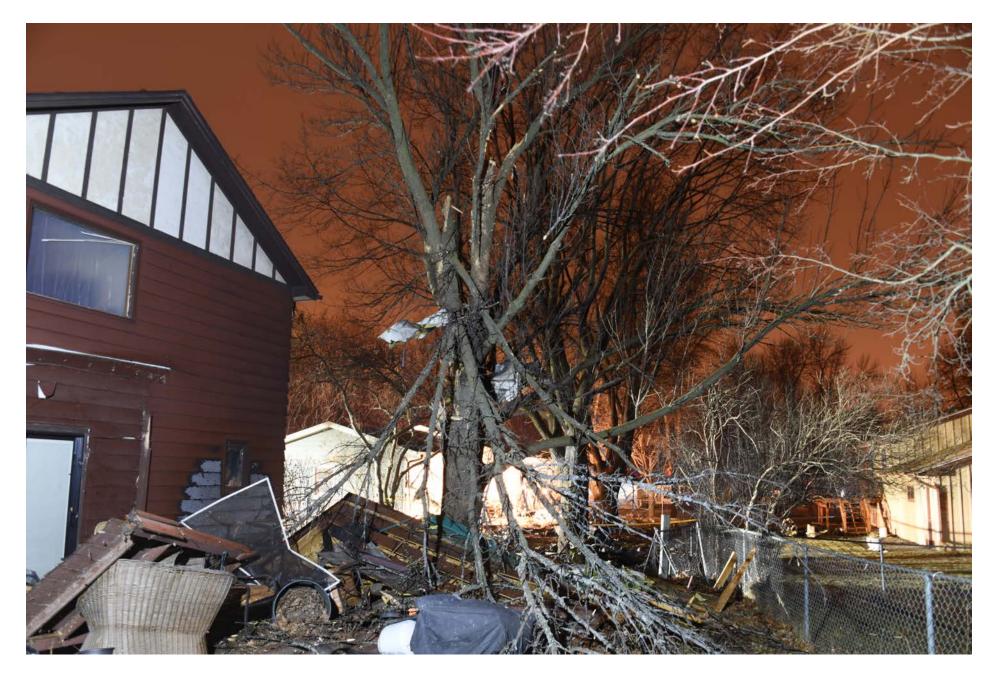

**Photo 1 – Debris in Tree (Provided by Sioux Fall Police Department)** 

**Photo 2 – Impact Marks on Building (Provided by Sioux Fall Police Department)** 

Photo 3 – Airplane Wreckage in Tree (Provided by Sioux Fall Police Department)