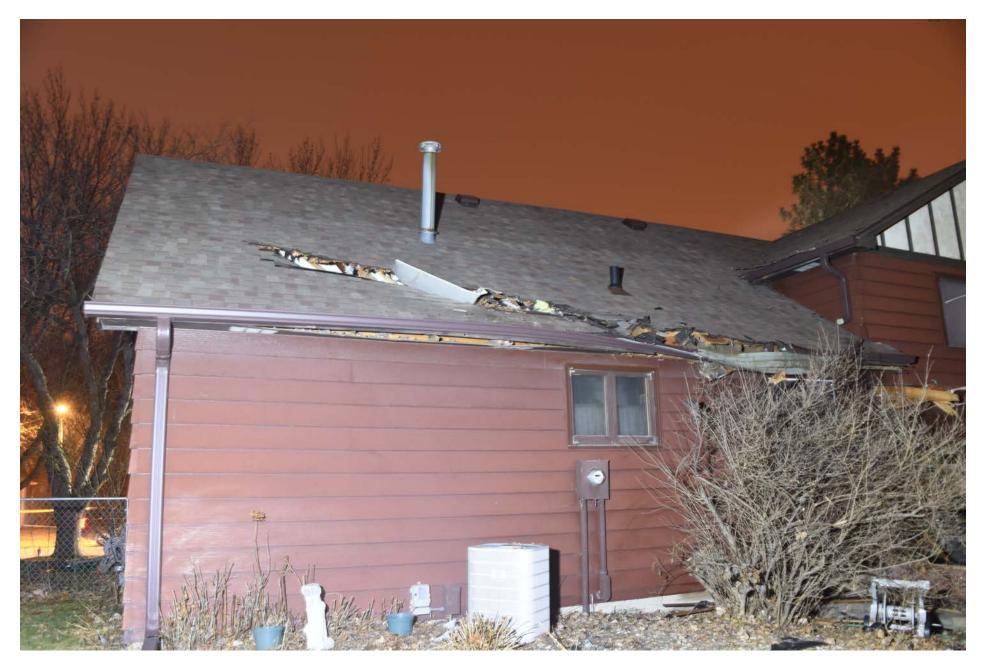

**Photo 1 – Debris in Tree (Provided by Sioux Fall Police Department)** 

**Photo 2 – Impact Marks on Building (Provided by Sioux Fall Police Department)** 

Photo 3 – Airplane Wreckage in Tree (Provided by Sioux Fall Police Department)