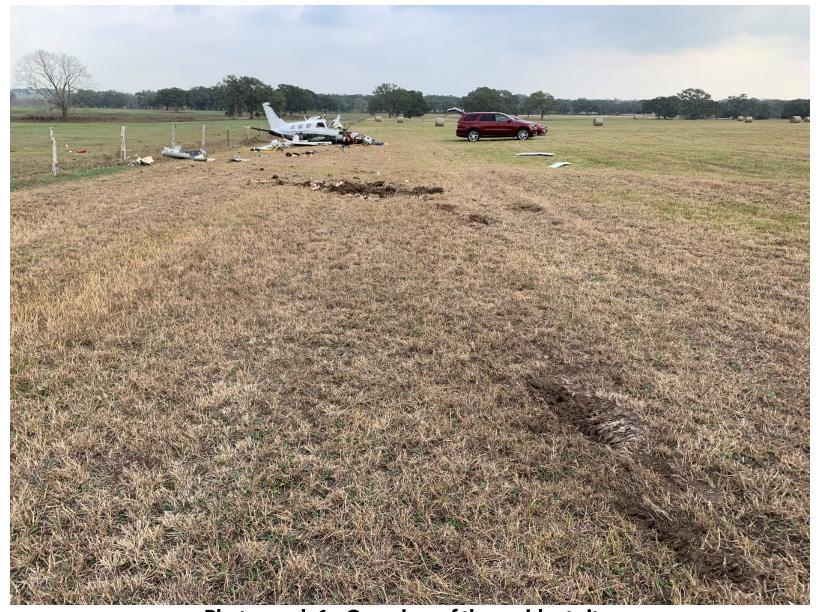

## **INVESTIGATION PHOTOGRAPHS**

Photograph 1 - Overview of the accident site.

Photograph 2 - View of the front of the airplane at the accident site.

Photograph 3 - View of the left side of the airplane at the accident site.