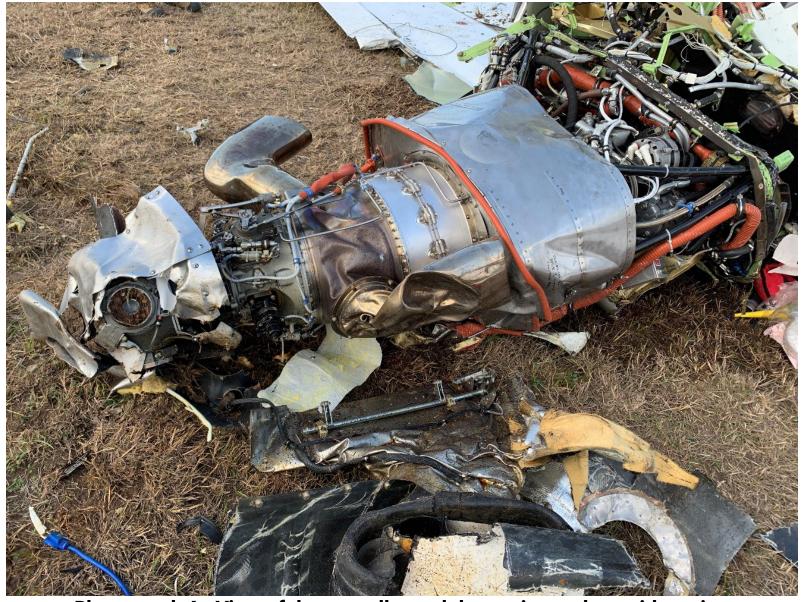

Photograph 4 - View of the rear of the airplane at the accident site.

Photograph 5 - View of the right side of the airplane at the accident site.

Photograph 6 - View of the propeller and the engine at the accident site.