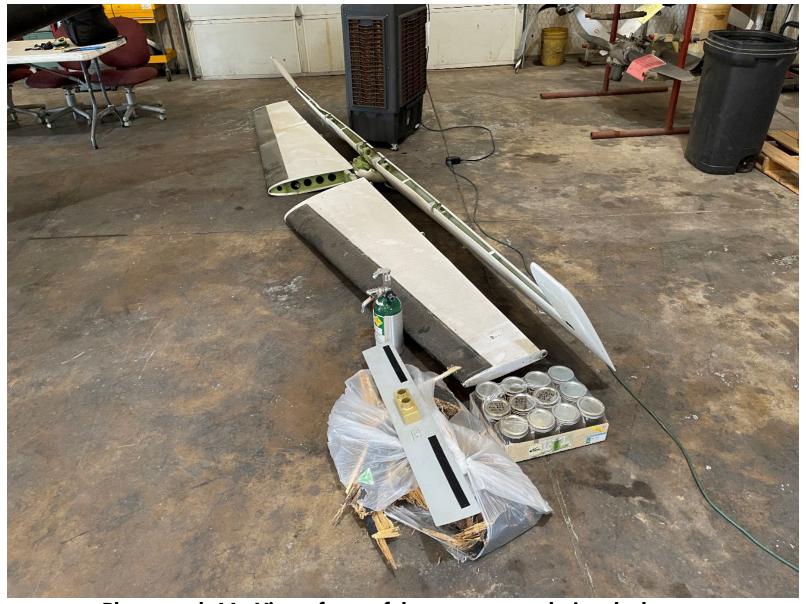

Photograph 7 - View of the airplane being recovered at the accident site.

Photograph 8 - View of the airframe during layout.

Photograph 9 - View of the propeller and the engine during the layout.

Photograph 10 - View of the wings during the layout.

Photograph 11 - View of part of the empennage during the layout.

Photograph 12 - View of the propeller blades during the layout.