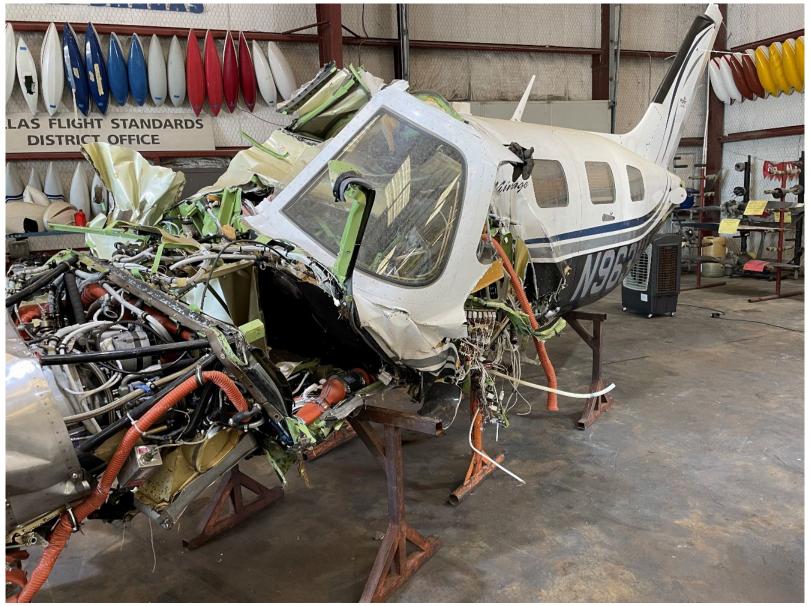

Photograph 7 - View of the airplane being recovered at the accident site.

Photograph 8 - View of the airframe during layout.

Photograph 9 - View of the propeller and the engine during the layout.

Photograph 10 - View of the wings during the layout.