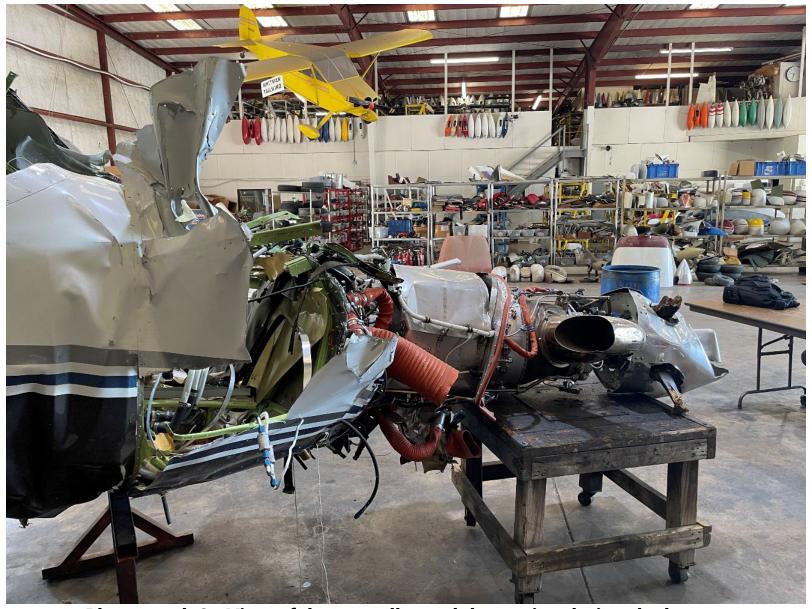

Photograph 7 - View of the airplane being recovered at the accident site.

Photograph 8 - View of the airframe during layout.

Photograph 9 - View of the propeller and the engine during the layout.

Photograph 10 - View of the wings during the layout.