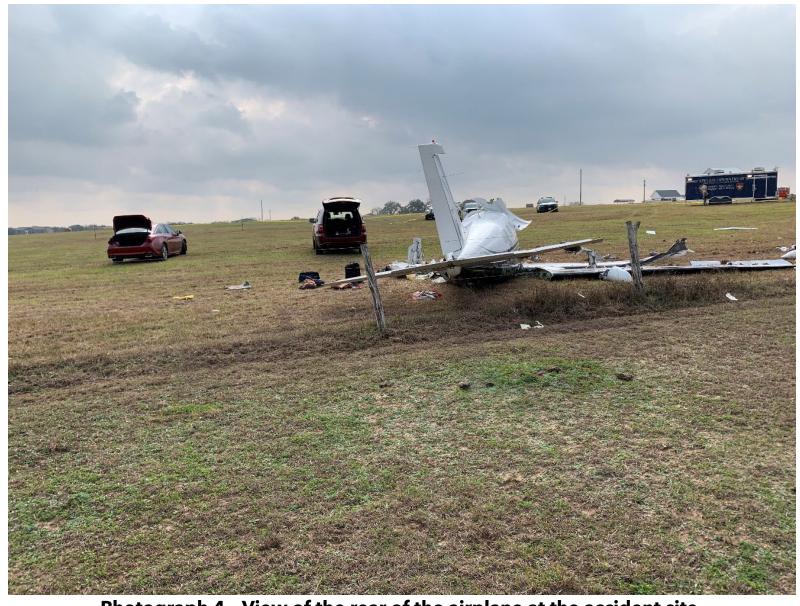

Photograph 4 - View of the rear of the airplane at the accident site.

Photograph 5 - View of the right side of the airplane at the accident site.

Photograph 6 - View of the propeller and the engine at the accident site.