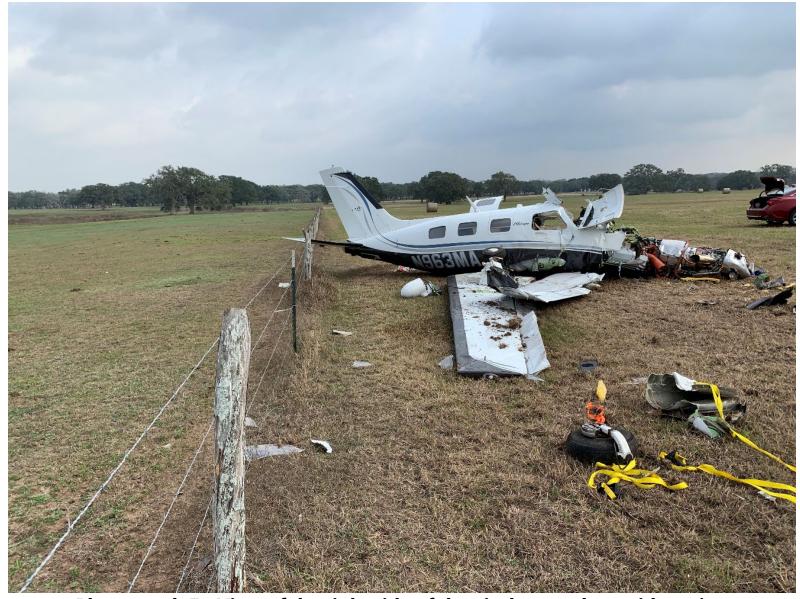

## **INVESTIGATION PHOTOGRAPHS**

Photograph 1 - Overview of the accident site.

Photograph 2 - View of the front of the airplane at the accident site.

Photograph 3 - View of the left side of the airplane at the accident site.