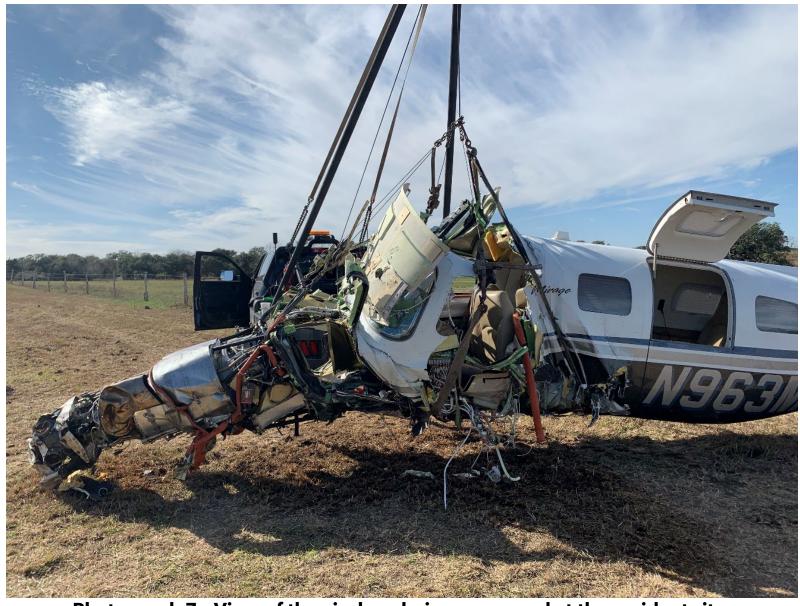

Photograph 7 - View of the airplane being recovered at the accident site.

Photograph 8 - View of the airframe during layout.

Photograph 9 - View of the propeller and the engine during the layout.

Photograph 10 - View of the wings during the layout.