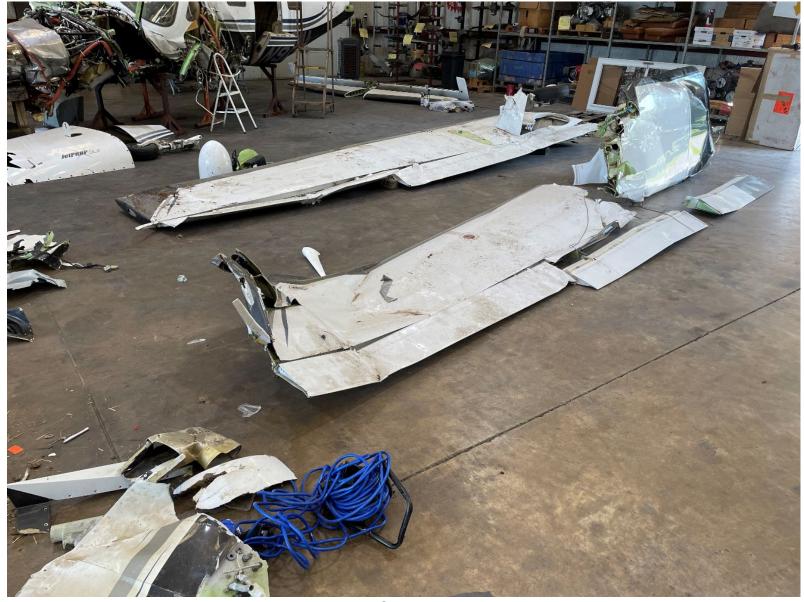

Photograph 7 - View of the airplane being recovered at the accident site.

Photograph 8 - View of the airframe during layout.

Photograph 9 - View of the propeller and the engine during the layout.

Photograph 10 - View of the wings during the layout.