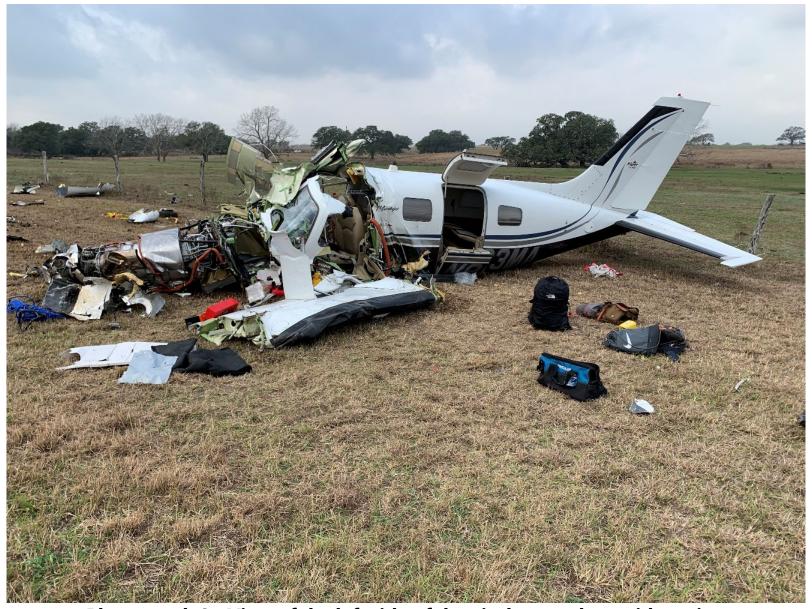

## **INVESTIGATION PHOTOGRAPHS**

Photograph 1 - Overview of the accident site.

Photograph 2 - View of the front of the airplane at the accident site.

Photograph 3 - View of the left side of the airplane at the accident site.