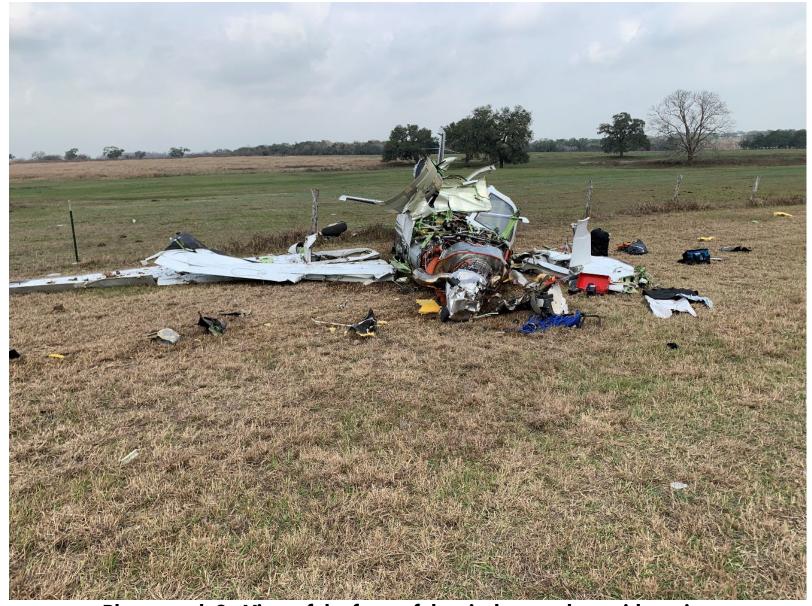

## **INVESTIGATION PHOTOGRAPHS**

Photograph 1 - Overview of the accident site.

Photograph 2 - View of the front of the airplane at the accident site.

Photograph 3 - View of the left side of the airplane at the accident site.