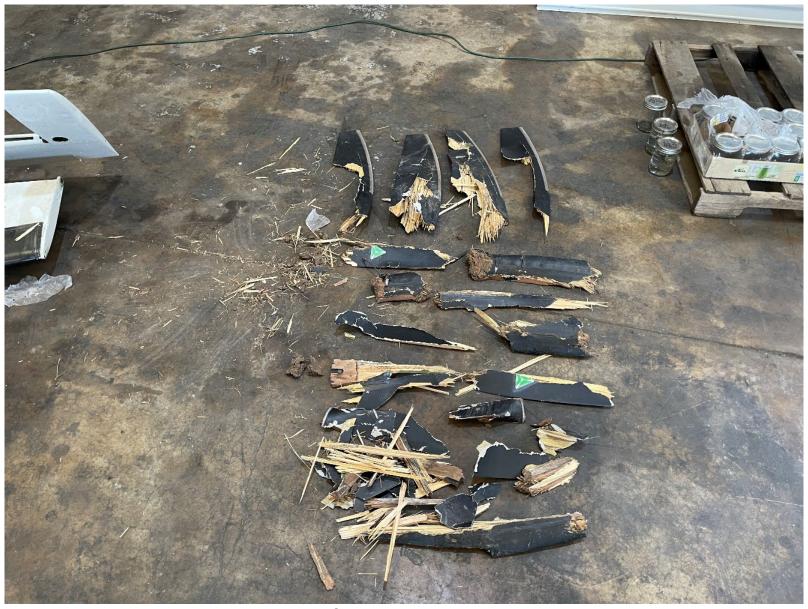

Photograph 11 - View of part of the empennage during the layout.

Photograph 12 - View of the propeller blades during the layout.