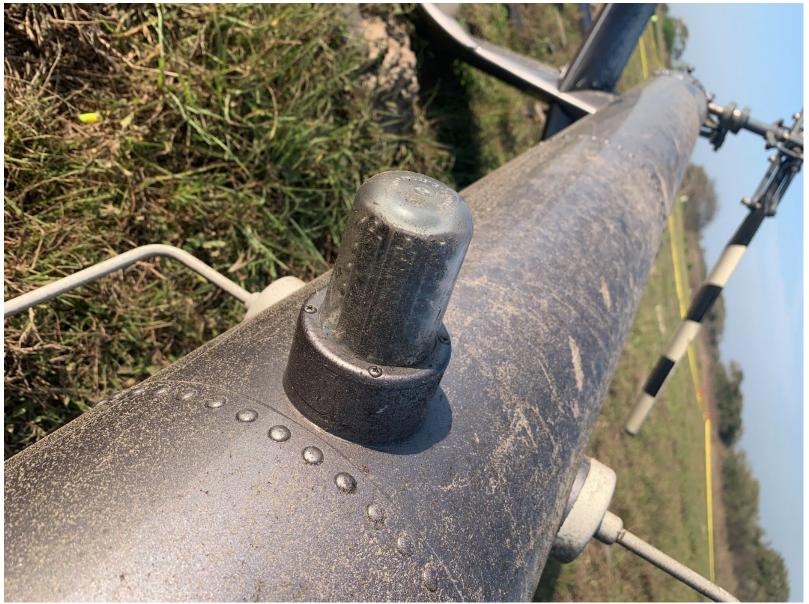

## Photograph 7 - View of the tail rotor system.

Photograph 8 - View of the instrument panel.

Photograph 9 - View of the navigation lights and anti-collision (strobe) light switches.

Photograph 10 - View of the anti-collision (strobe) light.

Photograph 11 - View of the anti-collision (strobe) light.

Photograph 12 - View of the bottom of the engine.

Photograph 13 - View of the top of the engine.

Photograph 14 - View of the pinata found at the accident site.