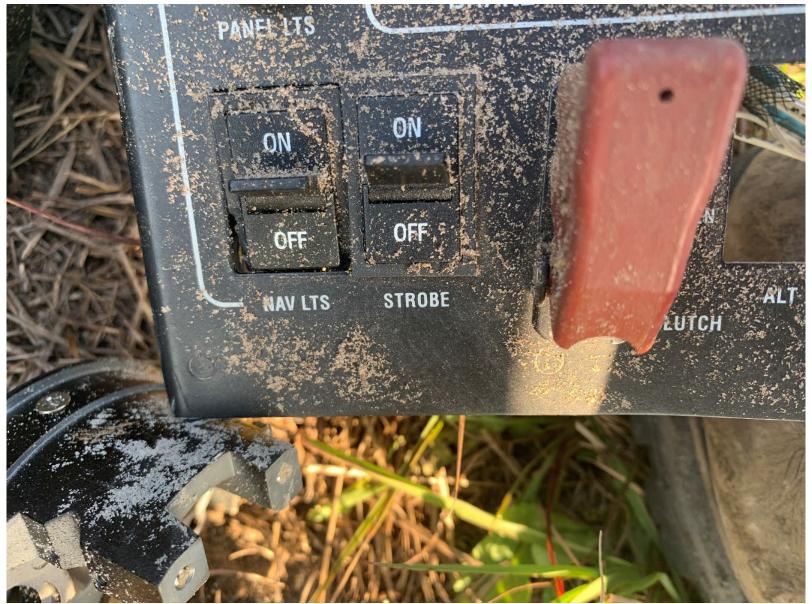

## Photograph 7 - View of the tail rotor system.

Photograph 8 - View of the instrument panel.

Photograph 9 - View of the navigation lights and anti-collision (strobe) light switches.

Photograph 10 - View of the anti-collision (strobe) light.