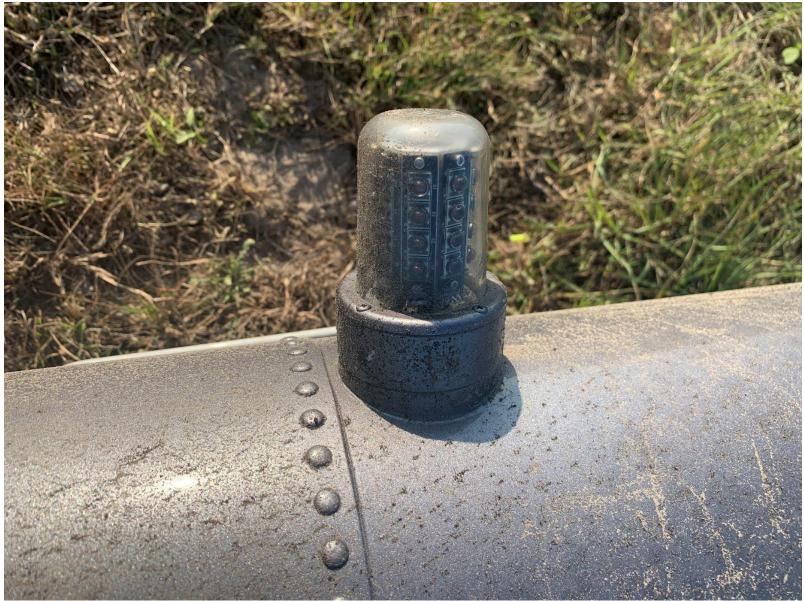

Photograph 11 - View of the anti-collision (strobe) light.

Photograph 12 - View of the bottom of the engine.

Photograph 13 - View of the top of the engine.

Photograph 14 - View of the pinata found at the accident site.