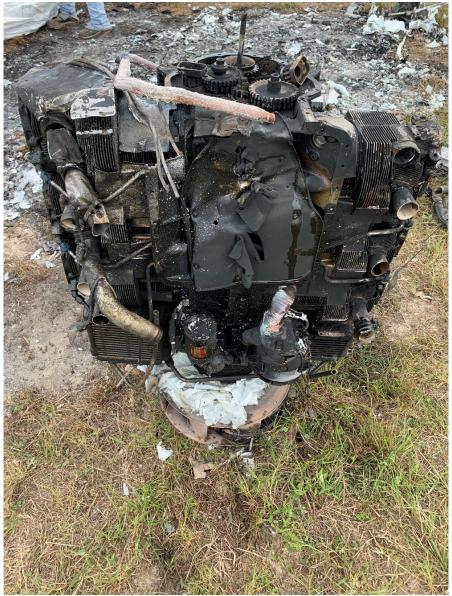

Photograph 11 - View of the anti-collision (strobe) light.

Photograph 12 - View of the bottom of the engine.

Photograph 13 - View of the top of the engine.

Photograph 14 - View of the pinata found at the accident site.