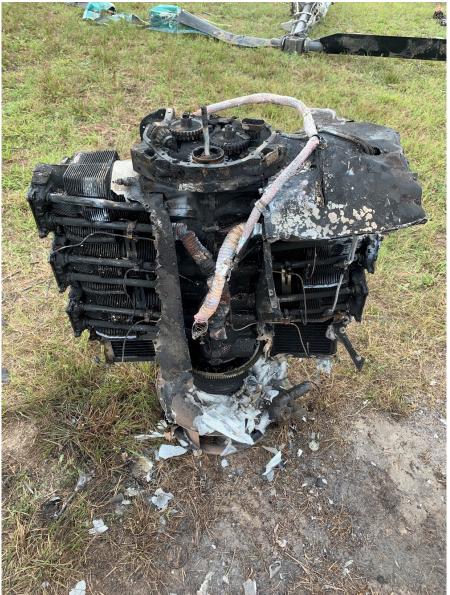

Photograph 11 - View of the anti-collision (strobe) light.

Photograph 12 - View of the bottom of the engine.

Photograph 13 - View of the top of the engine.

Photograph 14 - View of the pinata found at the accident site.