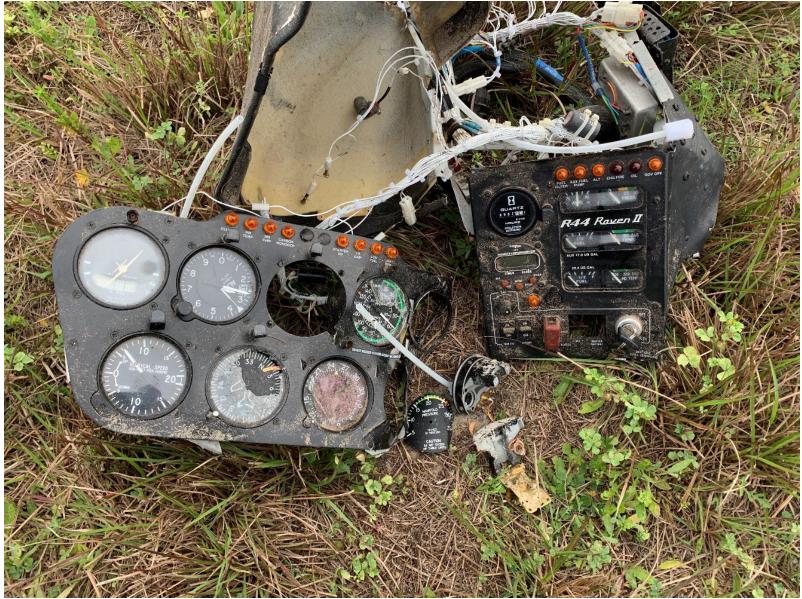

## Photograph 7 - View of the tail rotor system.

Photograph 8 - View of the instrument panel.

Photograph 9 - View of the navigation lights and anti-collision (strobe) light switches.

Photograph 10 - View of the anti-collision (strobe) light.