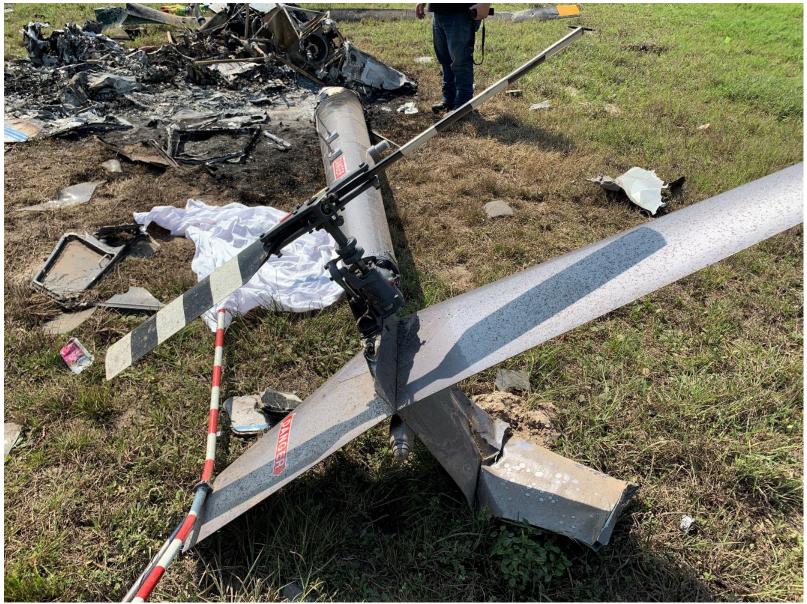

## Photograph 7 - View of the tail rotor system.

Photograph 8 - View of the instrument panel.

Photograph 9 - View of the navigation lights and anti-collision (strobe) light switches.

Photograph 10 - View of the anti-collision (strobe) light.