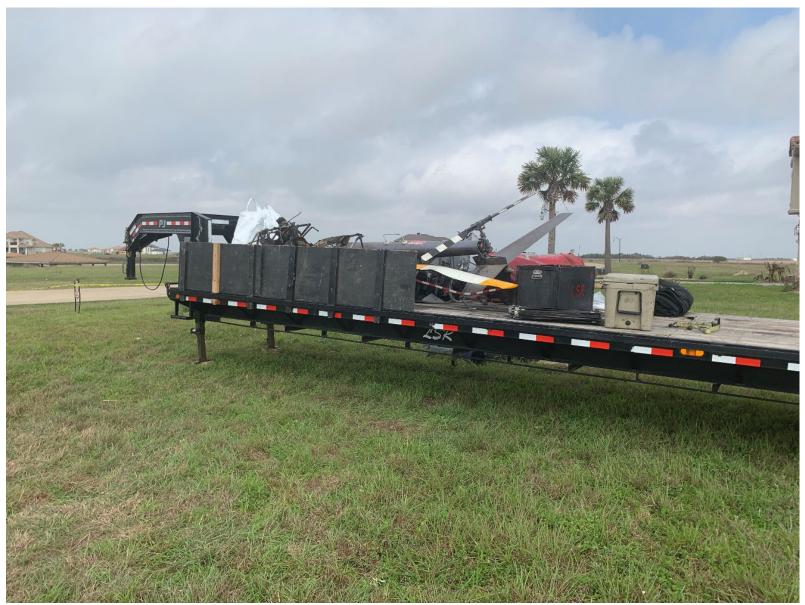

Photograph 15 - View of the helicopter after it was recovered from the accident site.