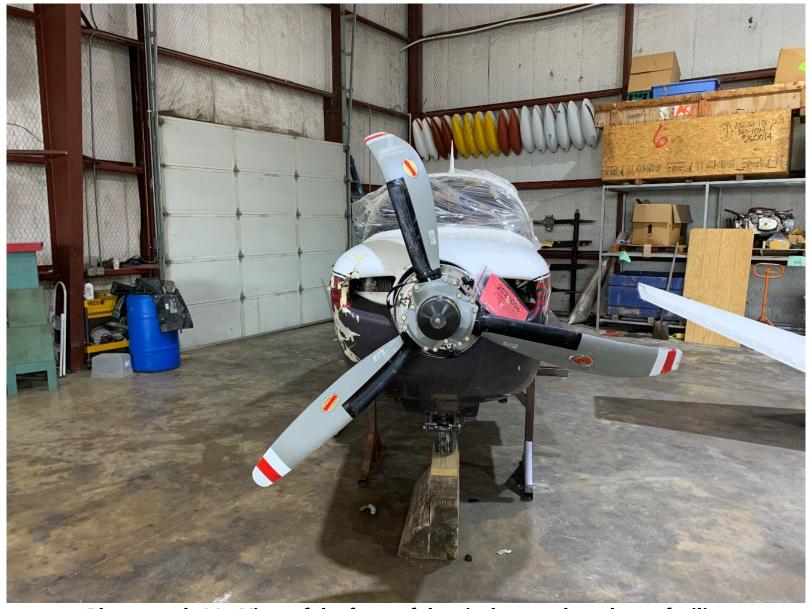

Photograph 11 - View of the front of the airplane at the salvage facility

Photograph 12 - View of the right side of the airplane at the salvage facility

Photograph 13 - View of the left side of the airplane at the salvage facility