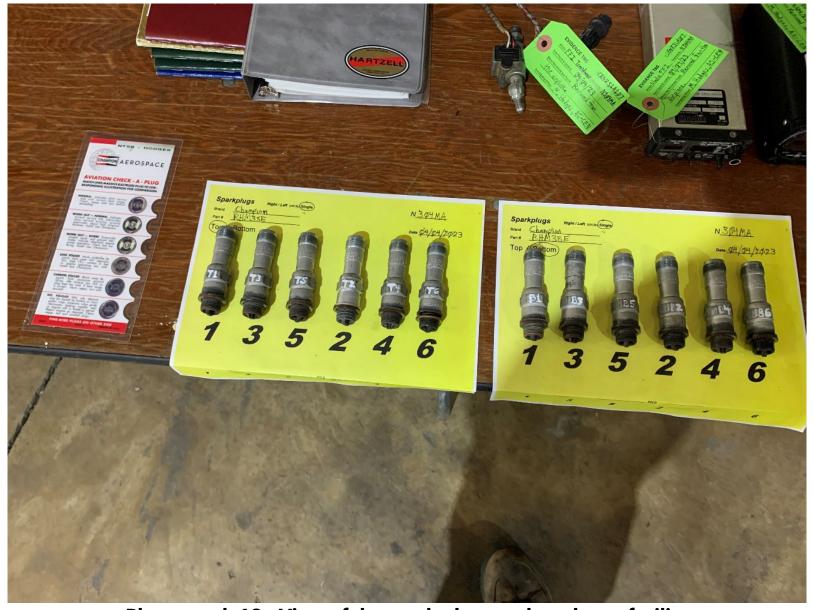

Photograph 18 - View of the underside of the fuselage at the salvage facility, coated with engine oil

Photograph 19 - View of the spark plugs at the salvage facility

Photograph 20 - View of the Hobbs meter at the salvage facility