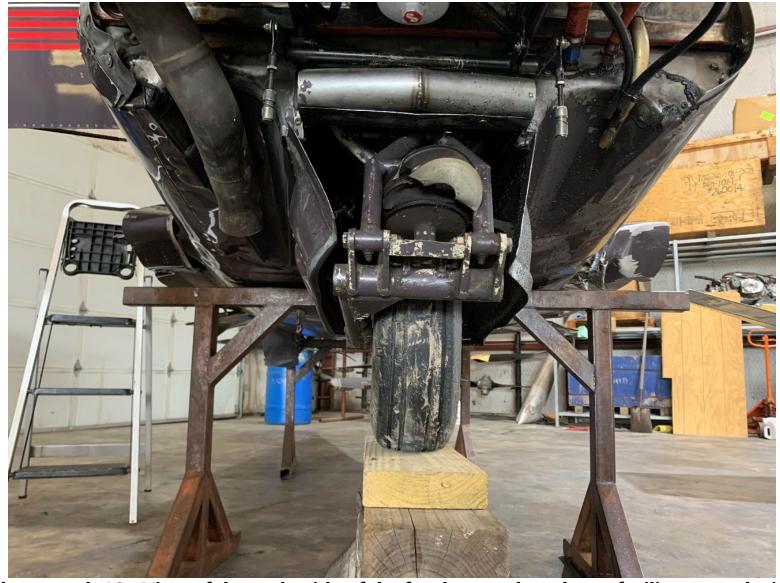

Photograph 18 - View of the underside of the fuselage at the salvage facility, coated with engine oil

Photograph 19 - View of the spark plugs at the salvage facility

Photograph 20 - View of the Hobbs meter at the salvage facility