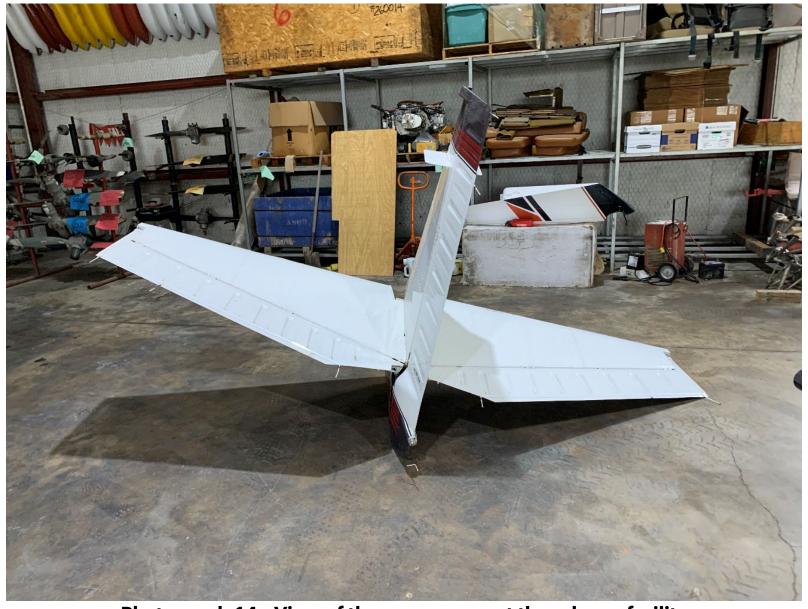

Photograph 14 - View of the empennage at the salvage facility

Photograph 15 - View of both wings at the salvage facility

Photograph 16 - View of the right side of the engine at the salvage facility

Photograph 17 - View of the left side of the engine at the salvage facility