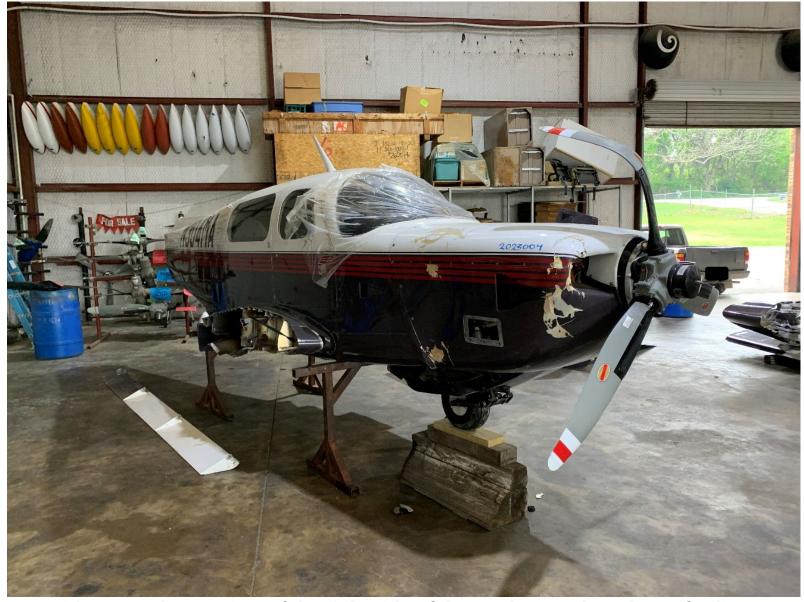

Photograph 11 - View of the front of the airplane at the salvage facility

Photograph 12 - View of the right side of the airplane at the salvage facility

Photograph 13 - View of the left side of the airplane at the salvage facility