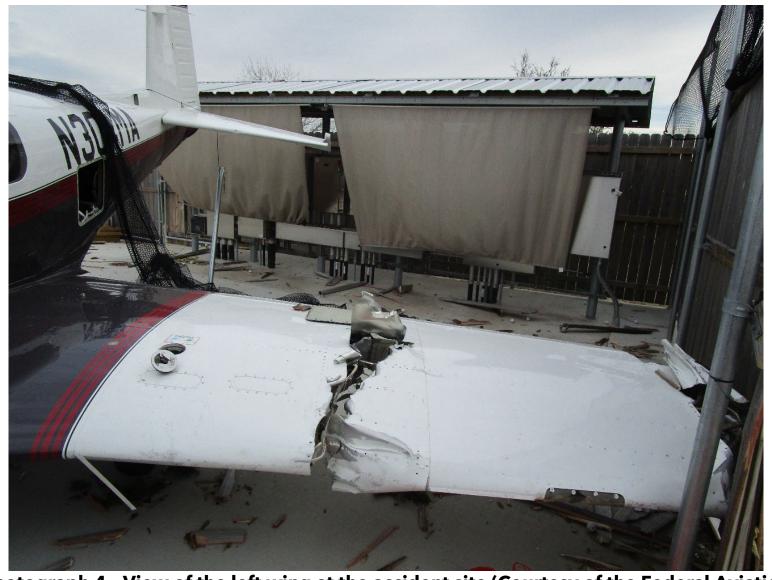

Photograph 3 - View of the front of the airplane at the accident site (Courtesy of the Federal Aviation Administration)

Photograph 4 - View of the left wing at the accident site (Courtesy of the Federal Aviation Administration)