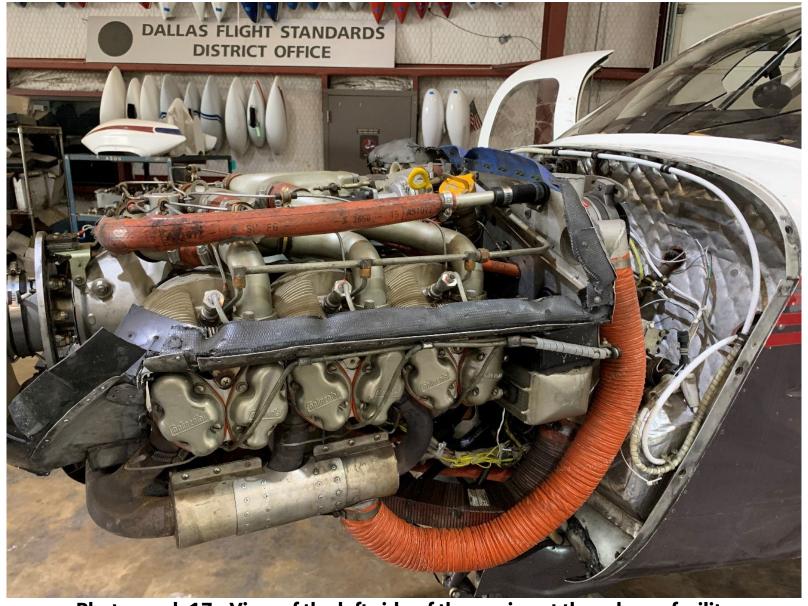

Photograph 14 - View of the empennage at the salvage facility

Photograph 15 - View of both wings at the salvage facility

Photograph 16 - View of the right side of the engine at the salvage facility

Photograph 17 - View of the left side of the engine at the salvage facility