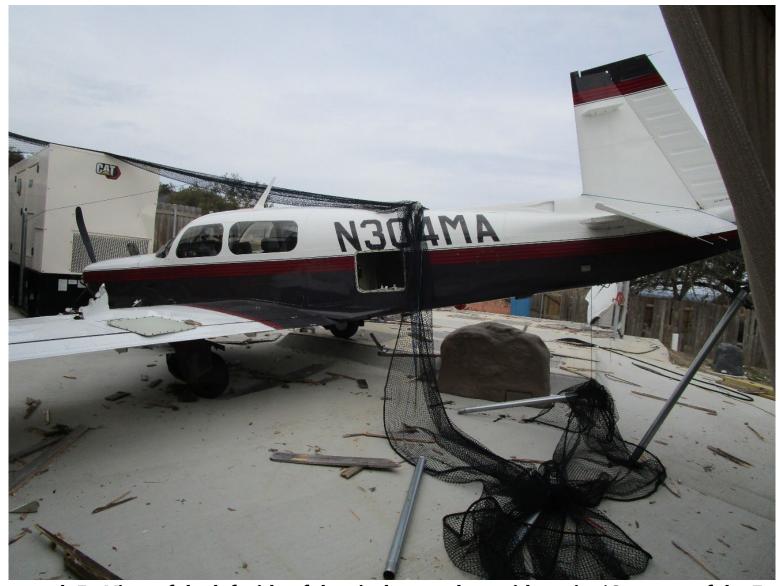

## **INVESTIGATION PHOTOGRAPHS**

Photograph 1 - View of the accident site (Courtesy of the Federal Aviation Administration)

Photograph 2 - View of the accident site (Courtesy of the Federal Aviation Administration)