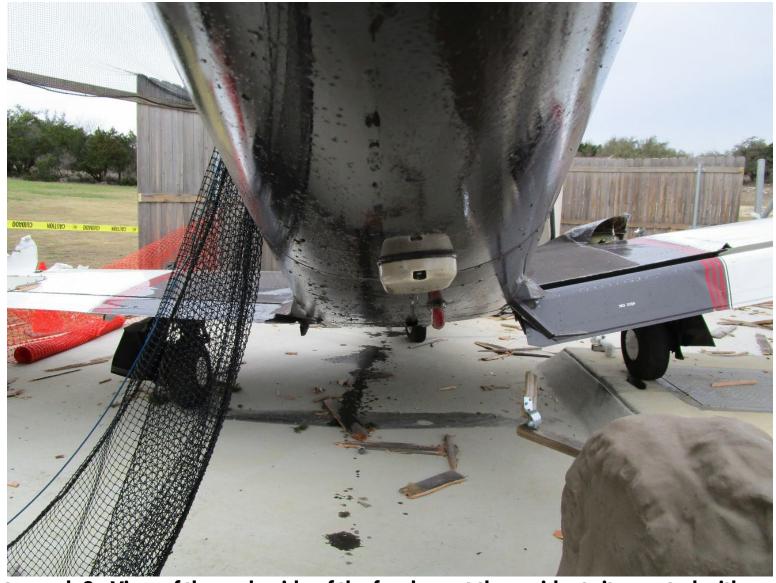

Photograph 7 - View of the right wing at the accident site (Courtesy of the Federal Aviation Administration)

Photograph 8 - View of the underside of the fuselage at the accident site, coated with engine oil (Courtesy of the Federal Aviation Administration)