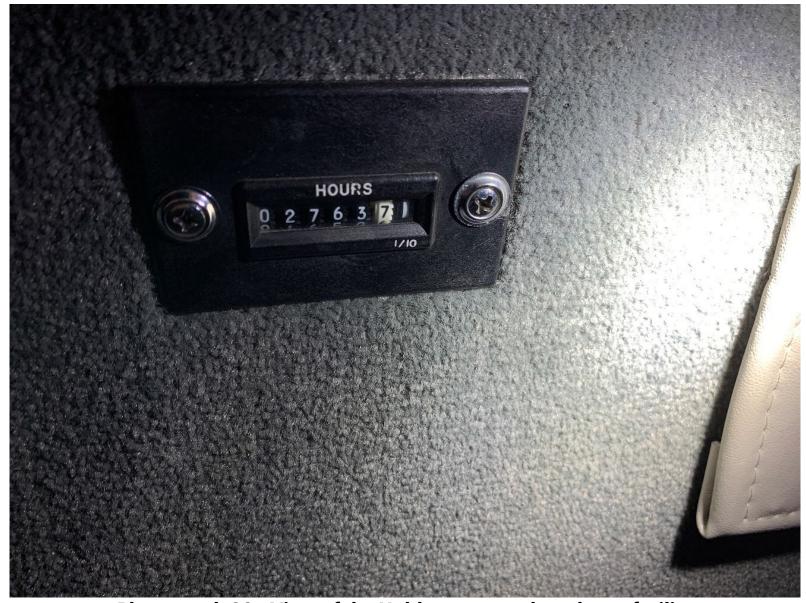

Photograph 18 - View of the underside of the fuselage at the salvage facility, coated with engine oil

Photograph 19 - View of the spark plugs at the salvage facility

Photograph 20 - View of the Hobbs meter at the salvage facility