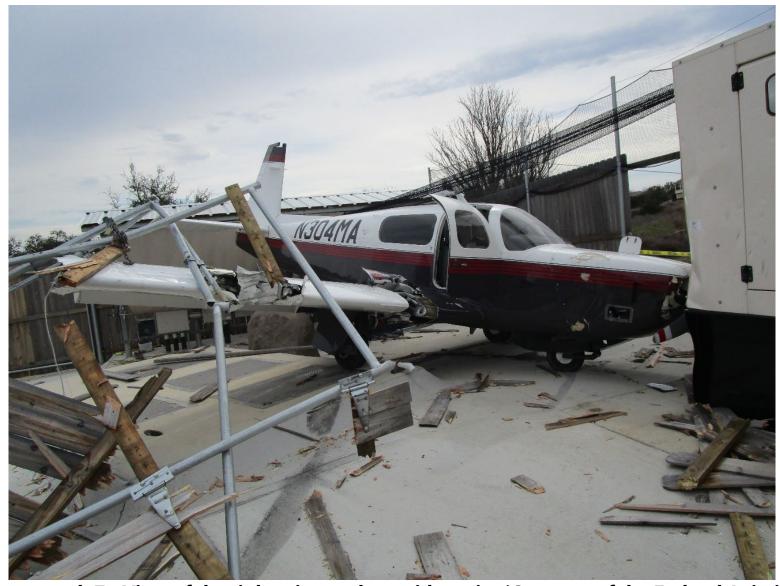

Photograph 3 - View of the front of the airplane at the accident site (Courtesy of the Federal Aviation Administration)

Photograph 4 - View of the left wing at the accident site (Courtesy of the Federal Aviation Administration)