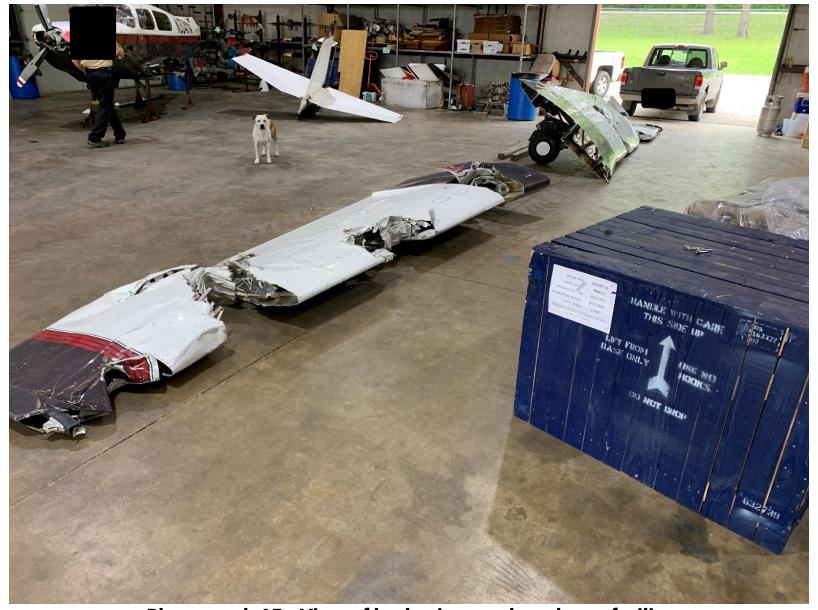

Photograph 14 - View of the empennage at the salvage facility

Photograph 15 - View of both wings at the salvage facility

Photograph 16 - View of the right side of the engine at the salvage facility

Photograph 17 - View of the left side of the engine at the salvage facility