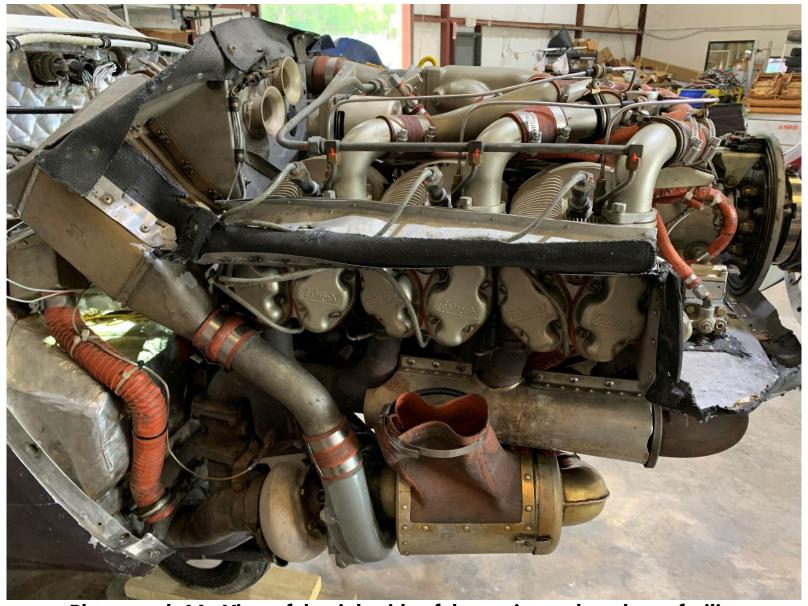

Photograph 14 - View of the empennage at the salvage facility

Photograph 15 - View of both wings at the salvage facility

Photograph 16 - View of the right side of the engine at the salvage facility

Photograph 17 - View of the left side of the engine at the salvage facility