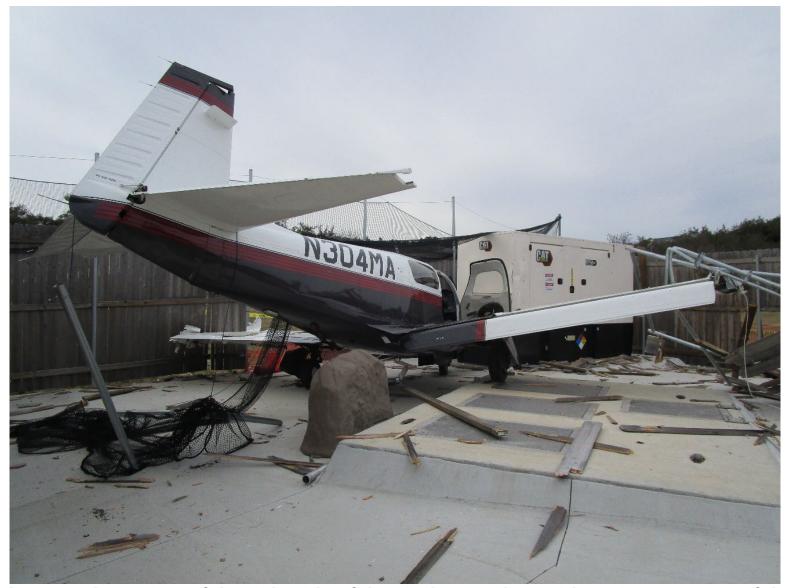

Photograph 5 - View of the left side of the airplane at the accident site (Courtesy of the Federal Aviation Administration)

Photograph 6 - View of the right side of the airplane at the accident site (Courtesy of the Federal Aviation Administration)