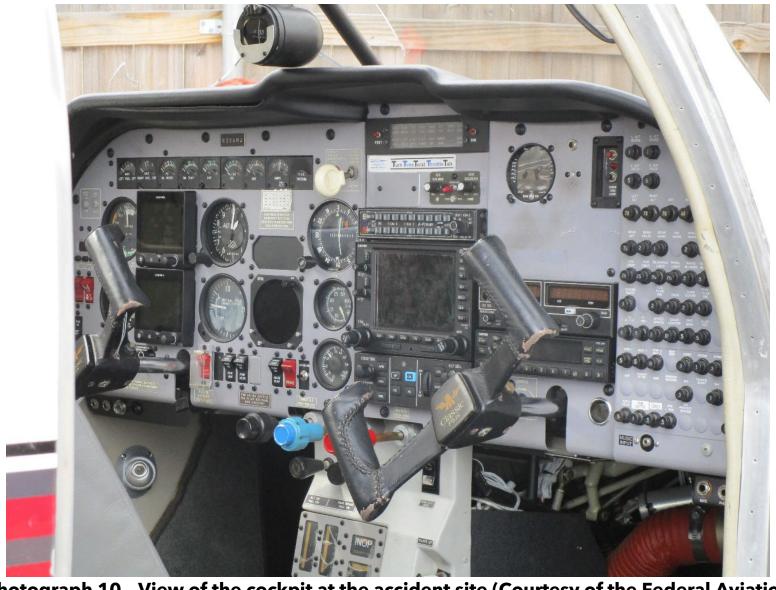

Photograph 9 - View of the dipstick showing the engine oil level at the accident site (Courtesy of the Federal Aviation Administration)

Photograph 10 - View of the cockpit at the accident site (Courtesy of the Federal Aviation Administration)