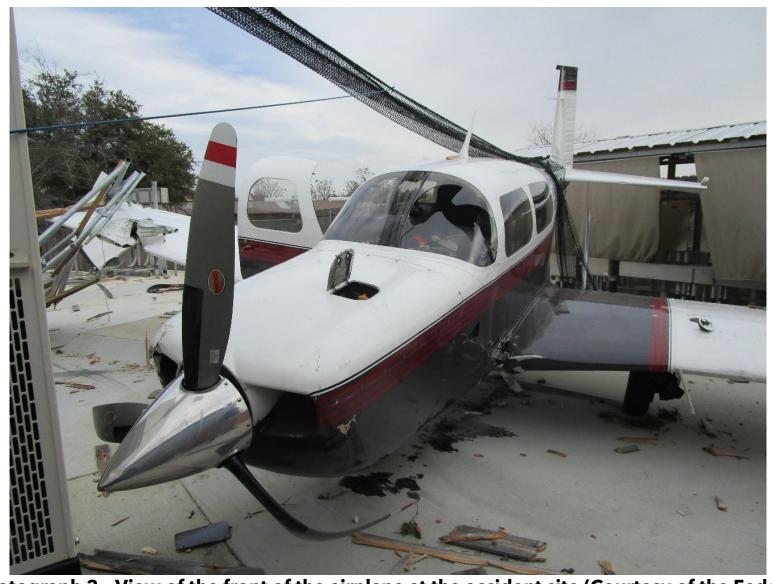

Photograph 3 - View of the front of the airplane at the accident site (Courtesy of the Federal Aviation Administration)

Photograph 4 - View of the left wing at the accident site (Courtesy of the Federal Aviation Administration)