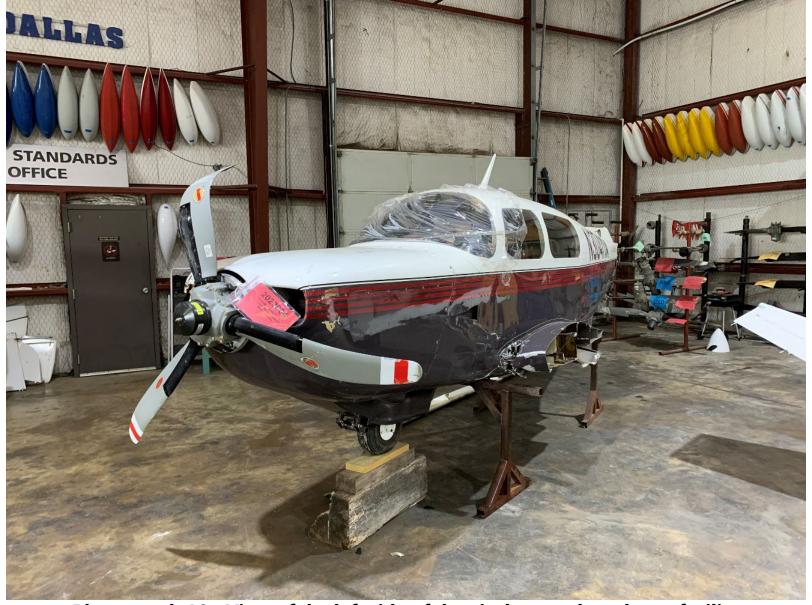

Photograph 11 - View of the front of the airplane at the salvage facility

Photograph 12 - View of the right side of the airplane at the salvage facility

Photograph 13 - View of the left side of the airplane at the salvage facility