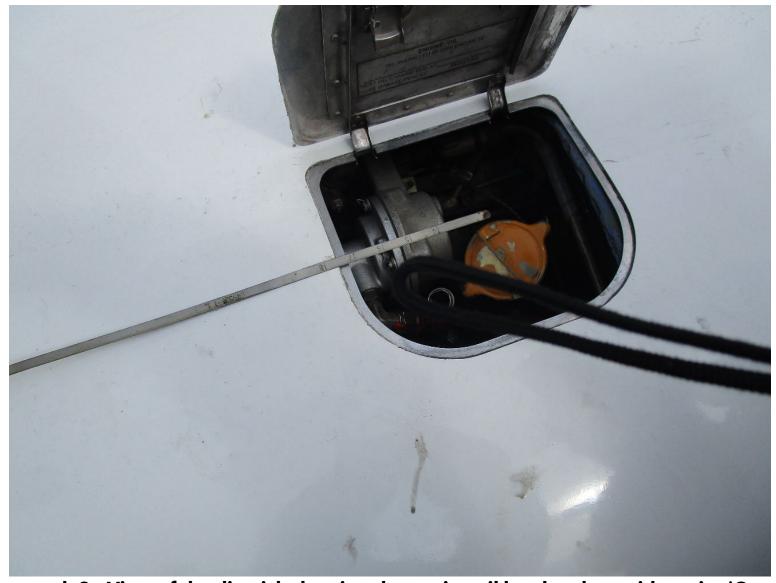

Photograph 9 - View of the dipstick showing the engine oil level at the accident site (Courtesy of the Federal Aviation Administration)

Photograph 10 - View of the cockpit at the accident site (Courtesy of the Federal Aviation Administration)