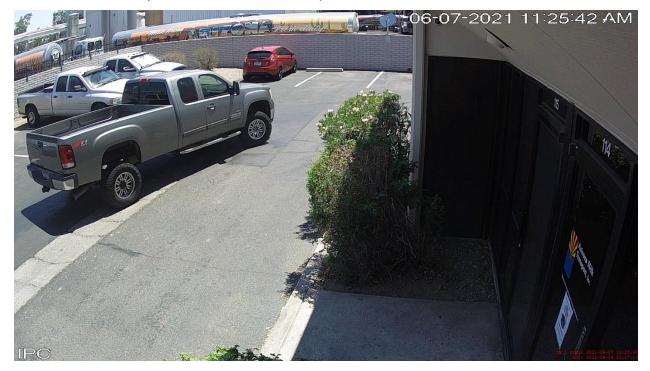

Figure 5. 06/07/2021, 13:08:56 - Driver parks POV near truck, checks out truck, then drives POV to parking spot.

Figure 6. 06/07/2021, 13:18:38 - Driver's POV passing office door on way to parking spot.