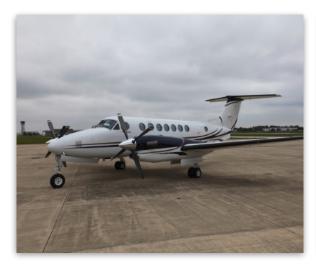

# **GENERAL**

Make: Textron

Model: King Air 350i

Year Manufactured: 2017

Serial Number: FL-1091

Registration: N534FF

Passengers: 2/9

**Under Factory Warranties** 

### **EXTERIOR**

Matterhorn White with Ming Blue Metallic and Light Saddle Metallic stripes.