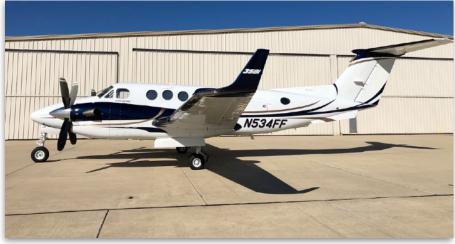

# **GENERAL**

Make: Textron

Model: King Air 350i

Year Manufactured: 2017

Serial Number: FL-1091

Registration: N534FF

Passengers: 2/9

**Under Factory Warranties** 

### **EXTERIOR**

Matterhorn White with Ming Blue Metallic and Light Saddle Metallic stripes.