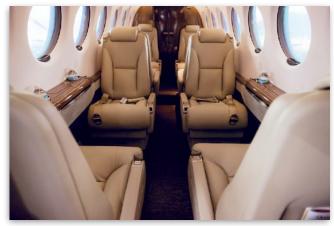

### **INTERIOR**

Nine passenger configuration features double four-place clubs and a belted lav seat. Color scheme is Griege/Carbon Package. iPod Dock. Electronic window shades. Custom floor runner.