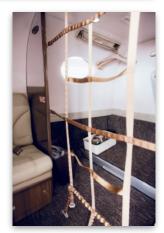

### **INTERIOR**

Nine passenger configuration features double four-place clubs and a belted lav seat. Color scheme is Griege/Carbon Package. iPod Dock. Electronic window shades. Custom floor runner.