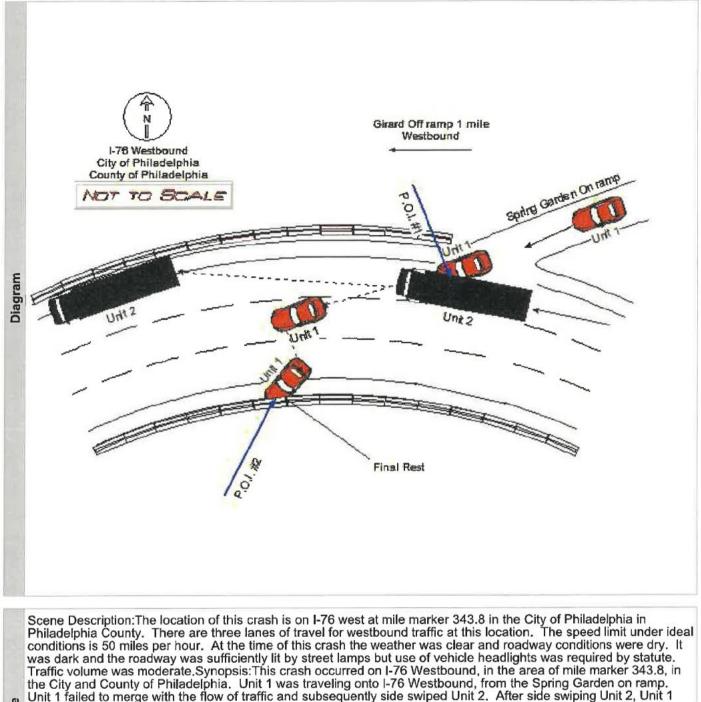

# HWY23FH014

(22 pages)

| Pa                | ige 1                            | of                               | 3 🗆            | Falul         | N        | ew Je                      | rsey            | Police                   | e Cra                  | sh Inv                    | estiga                 | ation                | Repor            | t 🛛 Roportabi                     | e 🗌 Non-Re                     | portable [                | Change Report                  | 118a<br>25 |
|-------------------|----------------------------------|----------------------------------|----------------|---------------|----------|----------------------------|-----------------|--------------------------|------------------------|---------------------------|------------------------|----------------------|------------------|-----------------------------------|--------------------------------|---------------------------|--------------------------------|------------|
|                   | ase Numt                         |                                  |                |               | 10       | Crash                      |                 |                          |                        |                           |                        |                      |                  | 11. Speed Limit                   |                                |                           |                                | 1180       |
| 2 PL              | -027386<br>Vilice Depl<br>NNSAUH |                                  |                | Code<br>01    |          | arred Or                   | n:<br>At inlers | NJ-38<br>Roa<br>oction w | d Name<br>th           | 9                         |                        |                      | ₩<br>Dir         |                                   | 38<br>12, Raule No,            | Suffix 1                  | 13, Milepust<br>8. Speed Limit | 119a<br>03 |
| 3. SI             | WNSHIP<br>Lation/Pres            | cincl.                           |                | I             |          |                            | Feet<br>Miles   |                          |                        | ]n □E<br>]s ⊡w            | C                      | of :                 | 1                | US+130<br>7. Cross Road Name/R    | oute No.                       |                           | 40                             | 1196<br>02 |
|                   | Date of C                        |                                  |                |               | _        | 4, 15,                     |                 |                          | 16.                    | -                         |                        | IS.<br>Rat           |                  |                                   |                                |                           | NB EB                          | 120n<br>01 |
|                   | 05/01/2                          | YY I                             |                | Of Week       |          | 6, Tin<br>use 2400<br>0120 | ) hrs.)         | C                        | icipality<br>de<br>127 | 8. Total<br>Killed<br>00  | 0. To:<br>Injure<br>01 | 21.                  | Lalitude<br>9341 | tom: 20. Rout                     | 22. Lo<br>-75.0                | ngiluda                   | _sø _we                        | 120b       |
| 23 V              | Veh 24                           | Policy N                         | 0              |               |          | -                          | -               | 25                       | NJ Ins                 | Code                      | 63 Veh<br>02           |                      | Policy No        |                                   | .73.0                          |                           | NJ Ins. Code                   | 121s<br>01 |
| D1                | ED .                             |                                  | COLSIN         |               | LC-CUST  |                            | LF. 10 EM       |                          |                        | HIT & RUN                 |                        | 80.                  |                  | COLETTIAN DISCONLINE              | 11 <b>1</b> 100% 1             | O CHERICENCY              |                                | 1210       |
|                   | Driver's Fil<br>THAN             | nst Name                         |                | initial<br>•• |          |                            |                 | ODY                      |                        | 29. Sex                   | BIANO                  | er's Fra             | t Name           | initial                           |                                | VIRGILIO                  |                                | 1.55       |
| 27.8              | Number à                         | Street                           |                |               | _        |                            |                 |                          |                        |                           | 57. Nur                | nber å S             | treet            |                                   |                                |                           | 1000                           | 122        |
| 28.0              | CIN                              | _                                |                |               |          |                            | State           | : 2)                     | 0                      |                           | 58 City                |                      | _                |                                   |                                | State 2                   | 0                              | 11         |
|                   | LADELP                           |                                  | Clann          | Restric       | tions    |                            | PA              |                          | 9138                   | State                     | DEPTH<br>60. Eye       | FORD                 |                  | DI. Class Restik                  | Skota I                        | NJ 0                      | 6096-5149                      | 08         |
| 04                | 100,001                          | A                                |                | м             |          |                            | XT              |                          | PA                     |                           | 02                     | -                    |                  | D  -                              | ŀ                              |                           | NJ                             |            |
| 32.0              | Driver'e Uk                      | cense Nu                         | mber           |               |          |                            | 33. D<br>mm d   |                          | m                      | Expires<br>In yy<br>06/23 | 62. Driv               | vex's Lice           | inse Nurr        | iber                              |                                | 63. DÓB<br>midd yy        | 64. Expiros<br>mm yy<br>09/25  | 124<br>03  |
| 1 2               | Owner's Fl<br>Sama As            | irsi Name                        |                |               | Infilal  |                            |                 | Last Na                  |                        |                           |                        | nor As               |                  |                                   | Inistal                        | Lan                       | t Name                         | 125<br>03  |
|                   | Sama As<br>Driver<br>Number &    |                                  | LLC            |               |          |                            |                 |                          |                        |                           | Driv<br>05. Nur        | et<br>Indher & S     |                  | A VIRGILIO                        |                                |                           | _                              | 126a<br>26 |
| 37.0              | (7. p.                           |                                  |                |               |          |                            |                 |                          |                        |                           | 43.41                  |                      |                  |                                   |                                | forte                     | tia :                          | 1266       |
| PHI               | LADELF                           | United and it                    |                |               |          |                            | PA              | 19                       | 9138                   |                           | 67. City<br>DEPT       | FORD                 |                  |                                   |                                | NJ O                      | 18096-5149                     | 126c       |
| INTI              | Kake<br>ERNA                     | 39 Mo                            | dei            | 40.0<br>WT    |          | 41. Year<br>2017           | 42. Pla<br>AH23 |                          |                        | A State                   | 68, Mal                |                      | BD. Mox<br>NX    | ini 70, Cala<br>BK                | 71. Year 1<br>2017             | 12. Plate No              | 73. State<br>NJ                | 1264       |
| 44. V<br>3HS      | VIN                              | 7HN473                           | 607            |               |          |                            |                 |                          | 45.                    | Expires<br>23             | 74. VIN                | RBZ                  | 12               |                                   |                                |                           | 75. Expires<br>07/21           |            |
|                   | Vehicle Re<br>RIVATE             |                                  | DC             |               |          |                            |                 |                          |                        |                           | 78. Vet                | hicle Ren            | noved lo:        |                                   |                                |                           |                                | 126c<br>26 |
|                   | Driven                           |                                  |                | wed Disa      |          |                            | Tower           | Disable                  | d & Imp                | behnuch                   |                        |                      |                  | Towed Disabled                    | Te                             | wed Disable               | bebruogmi & be                 | 127a<br>26 |
|                   | Left at S<br>Authority           | čene                             | L To           | wed Impo      | bunded   |                            |                 |                          |                        |                           | 77. Aut                | eft af Sce<br>hority | ene              | Towed Impounde                    | d                              |                           |                                | 1276       |
|                   | Owner<br>Alcohol Dr              | Terl                             | ØÞ             | tiver         | - 1      |                            | Police          |                          | _                      |                           | Ø                      |                      | 7                | Driver                            | Pole                           |                           |                                | 1270       |
| Gh                | ven-                             | 🖾 No                             |                | Ref           | used     | 49. Haz<br>Nor             |                 |                          | d 🗋 S                  | pili                      | Given                  |                      | No [             | Yes Rolused                       |                                | On Boar                   | rd 🛄 Spill                     |            |
|                   |                                  | D                                | h [] Bi        | ood 🗋 I       |          | Haza                       | and Class       |                          | Place                  | ard No.                   | Туре                   |                      | Breath           | Blood Urine                       | Hazard                         | Class                     | Placard No.                    | **         |
| 50 0              | Carrier No                       | 6                                |                | _             |          |                            |                 |                          | ka & bu                | ses only)                 |                        | mer No.              |                  | _                                 | 81, GVWR                       | GCWR (Ins                 | cks & buses only)              | 127e<br>26 |
|                   | USDOT                            |                                  |                | □ N           | one      |                            | 10,000 1        |                          | 5.                     |                           |                        | SDOT -               |                  | None None                         | 10.00                          | 000 lbs.<br>1 - 26,000 lb |                                | 128 26     |
| 1 -               | Motor Car                        |                                  | a statement of | Entite        | _        |                            | 26,001          |                          |                        |                           |                        |                      |                  | ernment Entity                    | 26,                            |                           |                                | 129        |
| PEN               | NN TANK                          | CLINES                           | INC            | a stanth      |          |                            |                 |                          |                        |                           | -                      |                      |                  | ermoner Ennik                     |                                |                           |                                | 03         |
| 300               | LIONVI                           |                                  | ATION          | RD            |          |                            |                 |                          |                        |                           | Numbe<br>              | r & Stree            | rl               |                                   |                                |                           |                                | 03         |
| -                 | ESTER                            | C Row Barrier Street and Barrier |                |               |          |                            | Siai<br>PA      |                          | Zip<br>1943            |                           | Cily                   |                      |                  |                                   |                                | Stato                     | Zip                            | 12         |
|                   | el of<br>enomy                   | 150-AVA                          |                |               | B        |                            | ]3 [<br>]3 [    |                          |                        | Unknown<br>Linknown       |                        |                      | 52-AVA           |                                   |                                |                           |                                | 132        |
| 135.              | Damage                           | To Other                         | Property       |               |          | B (iT Y08                  |                 |                          |                        |                           |                        |                      |                  |                                   |                                |                           |                                | 133        |
|                   |                                  |                                  |                |               |          |                            |                 |                          |                        |                           |                        |                      |                  |                                   |                                |                           |                                | 134<br>04  |
| -                 | H. 11                            | 06. Charg<br>9:4-97              | je.            |               |          | -                          |                 | 137.                     | Summe                  | ons No.                   | Oper.<br>D01           |                      | 136. C           |                                   |                                | 139. 5                    | ummons No.                     |            |
| Ope               |                                  | 40, Char                         | e              |               |          |                            |                 | 141,                     | Summa                  | ona No.                   | Oper.                  |                      | 142. C           |                                   |                                | 143. S                    | ummone No.                     |            |
| Ope<br>D01<br>Ope | 1 3                              | io, charg                        |                |               | 1        | 88                         | 89              | 90                       | 91                     | 92                        | 83                     | 94                   | 95               |                                   | a & Addresse<br>coased, Date & |                           |                                | ]          |
| D01<br>Ope        | 1 3                              | 84                               | 85             | 86            | 87       | 00                         |                 |                          | _                      | -                         |                        |                      |                  |                                   |                                |                           |                                |            |
| D01<br>Ope        | 1 3<br>K. 14                     | -                                | 85<br>01       | 86<br>C       | 87<br>53 | M                          | 06              | 08                       | 01                     | 04                        | 04                     | 06                   | 100              | MOODY, NATHAN,                    |                                |                           |                                |            |
| D01<br>Ope        | 1 3<br>M. 14<br>83               | 84                               | -              |               | -        | -                          | 06              | 08                       | 01                     | 04<br>04                  | 04                     | 06                   |                  | MIRGILIO, BIANCA, 1<br>DE036-5149 |                                |                           |                                |            |
| D01<br>Ope        | 1 3<br>M. 34<br>83<br>01         | 84<br>01                         | 01             | c             | 53       | м                          |                 |                          | -                      |                           | -                      |                      |                  | VIRGILIO, BIANCA,                 |                                |                           |                                |            |