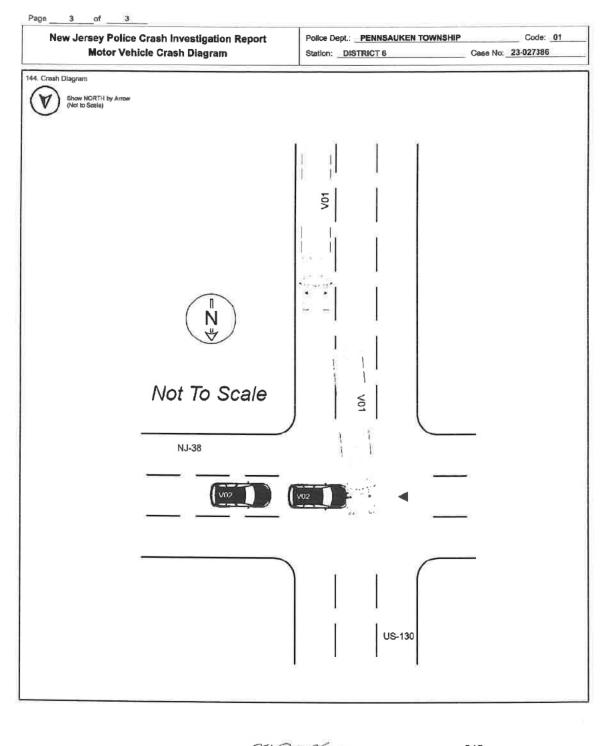

# HWY23FH014

(22 pages)

| Pa                | ige 1                            | of                               | 3 🗆            | Falul         | N        | ew Je                      | rsey            | Police                   | e Cra                  | sh Inv                    | estiga                 | ation                | Repor            | t 🛛 Roportabi                     | e 🗌 Non-Re                     | portable [                | Change Report                  | 118a<br>25 |
|-------------------|----------------------------------|----------------------------------|----------------|---------------|----------|----------------------------|-----------------|--------------------------|------------------------|---------------------------|------------------------|----------------------|------------------|-----------------------------------|--------------------------------|---------------------------|--------------------------------|------------|
|                   | ase Numt                         |                                  |                |               | 10       | Crash                      |                 |                          |                        |                           |                        |                      |                  | 11. Speed Limit                   |                                |                           |                                | 1180       |
| 2 PL              | -027386<br>Vilice Depl<br>NNSAUH |                                  |                | Code<br>01    |          | arred Or                   | n:<br>At inlers | NJ-38<br>Roa<br>oction w | d Name<br>th           | 9                         |                        |                      | ₩<br>Dir         |                                   | 38<br>12, Raule No,            | Suffix 1                  | 13, Milepust<br>8. Speed Limit | 119a<br>03 |
| 3. SI             | WNSHIP<br>Lation/Pres            | cincl.                           |                | I             |          |                            | Feet<br>Miles   |                          |                        | ]n □E<br>]s ⊡w            | C                      | of :                 | 1                | US+130<br>7. Cross Road Name/R    | oute No.                       |                           | 40                             | 1196<br>02 |
|                   | Date of C                        |                                  |                |               | _        | 4, 15,                     |                 |                          | 16.                    | -                         |                        | IS.<br>Rat           |                  |                                   |                                |                           | NB EB                          | 120n<br>01 |
|                   | 05/01/2                          | YY I                             |                | Of Week       |          | 6, Tin<br>use 2400<br>0120 | ) hrs.)         | C                        | icipality<br>de<br>127 | 8. Total<br>Killed<br>00  | 0. To:<br>Injure<br>01 | 21.                  | Lalitude<br>9341 | tom: 20. Rout                     | 22. Lo<br>-75.0                | ngiluda                   | _sø _we                        | 120b       |
| 23 V              | Veh 24                           | Policy N                         | 0              |               |          | -                          | -               | 25                       | NJ Ins                 | Code                      | 63 Veh<br>02           |                      | Policy No        |                                   | .73.0                          |                           | NJ Ins. Code                   | 121s<br>01 |
| D1                | ED .                             |                                  | COLSIN         |               | LC-CUST  |                            | LF. 10 EM       |                          |                        | HIT & RUN                 |                        | 80.                  |                  | COLETTIAN DISCONLINE              | 11 <b>1</b> 100% 1             | O CHERICENCY              |                                | 1210       |
|                   | Driver's Fil<br>THAN             | nst Name                         |                | initial<br>•• |          |                            |                 | ODY                      |                        | 29. Sex                   | BIANO                  | er's Fra             | t Name           | initial                           |                                | VIRGILIO                  |                                | 1.55       |
| 27.8              | Number à                         | Street                           |                |               | _        |                            |                 |                          |                        |                           | 57. Nur                | nber å S             | treet            |                                   |                                |                           | 1000                           | 122        |
| 28.0              | CIN                              | _                                |                |               |          |                            | State           | : 2)                     | 0                      |                           | 58 City                |                      | _                |                                   |                                | State 2                   | 0                              | 11         |
|                   | LADELP                           |                                  | Clann          | Restric       | tions    |                            | PA              |                          | 9138                   | State                     | DEPTH<br>60. Eye       | FORD                 |                  | DI. Class Restik                  | Skota I                        | NJ 0                      | 6096-5149                      | 08         |
| 04                | 100,001                          | A                                |                | м             |          |                            | XT              |                          | PA                     |                           | 02                     | -                    |                  | D  -                              | ŀ                              |                           | NJ                             |            |
| 32.0              | Driver'e Uk                      | cense Nu                         | mber           |               |          |                            | 33. D<br>mm d   |                          | m                      | Expires<br>In yy<br>06/23 | 62. Driv               | vex's Lice           | inse Nurr        | iber                              |                                | 63. DÓB<br>midd yy        | 64. Expiros<br>mm yy<br>09/25  | 124<br>03  |
| 1 2               | Owner's Fl<br>Sama As            | irsi Name                        |                |               | Infilal  |                            |                 | Last Na                  |                        |                           |                        | nor As               |                  |                                   | Inistal                        | Lan                       | t Name                         | 125<br>03  |
|                   | Sama As<br>Driver<br>Number &    |                                  | LLC            |               |          |                            |                 |                          |                        |                           | Driv<br>05. Nur        | et<br>Indher & S     |                  | A VIRGILIO                        |                                |                           | _                              | 126a<br>26 |
| 37.0              | (7. p.                           |                                  |                |               |          |                            |                 |                          |                        |                           | 43.41                  |                      |                  |                                   |                                | forte                     | tia :                          | 1266       |
| PHI               | LADELF                           | United and it                    |                |               |          |                            | PA              | 19                       | 9138                   |                           | 67. City<br>DEPT       | FORD                 |                  |                                   |                                | NJ O                      | 18096-5149                     | 126c       |
| INTI              | Kake<br>ERNA                     | 39 Mo                            | dei            | 40.0<br>WT    |          | 41. Year<br>2017           | 42. Pla<br>AH23 |                          |                        | A State                   | 68, Mal                |                      | BD. Mox<br>NX    | ini 70, Cala<br>BK                | 71. Year 1<br>2017             | 12. Plate No              | 73. State<br>NJ                | 1264       |
| 44. V<br>3HS      | VIN                              | 7HN473                           | 607            |               |          |                            |                 |                          | 45.                    | Expires<br>23             | 74. VIN                | RBZ                  | 12               |                                   |                                |                           | 75. Expires<br>07/21           |            |
|                   | Vehicle Re<br>RIVATE             |                                  | DC             |               |          |                            |                 |                          |                        |                           | 78. Vet                | hicle Ren            | noved lo:        |                                   |                                |                           |                                | 126c<br>26 |
|                   | Driven                           |                                  |                | wed Disa      |          |                            | Tower           | Disable                  | d & Imp                | behnuch                   |                        |                      |                  | Towed Disabled                    | Te                             | wed Disable               | bebruogmi & be                 | 127a<br>26 |
|                   | Left at S<br>Authority           | čene                             | L To           | wed Impo      | bunded   |                            |                 |                          |                        |                           | 77. Aut                | eft af Sce<br>hority | ene              | Towed Impounde                    | d                              |                           |                                | 1276       |
|                   | Owner<br>Alcohol Dr              | Terl                             | ØÞ             | tiver         | - 1      |                            | Police          |                          | _                      |                           | Ø                      |                      | 7                | Driver                            | Pole                           |                           |                                | 1270       |
| Gh                | ven-                             | 🖾 No                             |                | Ref           | used     | 49. Haz<br>Nor             |                 |                          | d 🗋 S                  | pili                      | Given                  |                      | No [             | Yes Rolused                       |                                | On Boar                   | rd 🛄 Spill                     |            |
|                   |                                  | D                                | h [] Bi        | ood 🗋 I       |          | Haza                       | and Class       |                          | Place                  | ard No.                   | Туре                   |                      | Breath           | Blood Urine                       | Hazard                         | Class                     | Placard No.                    | **         |
| 50 0              | Carrier No                       | 6                                |                | _             |          |                            |                 |                          | ka & bu                | ses only)                 |                        | mer No.              |                  | _                                 | 81, GVWR                       | GCWR (Ins                 | cks & buses only)              | 127e<br>26 |
|                   | USDOT                            |                                  |                | □ N           | one      |                            | 10,000 1        |                          | 5.                     |                           |                        | SDOT -               |                  | None None                         | 10.00                          | 000 lbs.<br>1 - 26,000 lb |                                | 128 26     |
| 1 -               | Motor Car                        |                                  | a statement of | Entite        | _        |                            | 26,001          |                          |                        |                           |                        |                      |                  | ernment Entity                    | 26,                            |                           |                                | 129        |
| PEN               | NN TANK                          | CLINES                           | INC            | a stanth      |          |                            |                 |                          |                        |                           | -                      |                      |                  | ermoner Ennik                     |                                |                           |                                | 03         |
| 300               | LIONVI                           |                                  | ATION          | RD            |          |                            |                 |                          |                        |                           | Numbe<br>              | r & Stree            | rl               |                                   |                                |                           |                                | 03         |
| -                 | ESTER                            | C Row Barrier Street and Barrier |                |               |          |                            | Siai<br>PA      |                          | Zip<br>1943            |                           | Cily                   |                      |                  |                                   |                                | Stato                     | Zip                            | 12         |
|                   | el of<br>enomy                   | 150-AVA                          |                |               | B        |                            | ]3 [<br>]3 [    |                          |                        | Unknown<br>Linknown       |                        |                      | 52-AVA           |                                   |                                |                           |                                | 132        |
| 135.              | Damage                           | To Other                         | Property       |               |          | B (iT Y08                  |                 |                          |                        |                           |                        |                      |                  |                                   |                                |                           |                                | 133        |
|                   |                                  |                                  |                |               |          |                            |                 |                          |                        |                           |                        |                      |                  |                                   |                                |                           |                                | 134<br>04  |
| -                 | H. 11                            | 06. Charg<br>9:4-97              | je.            |               |          | -                          |                 | 137.                     | Summe                  | ons No.                   | Oper.<br>D01           |                      | 136. C           |                                   |                                | 139. 5                    | ummons No.                     |            |
| Ope               |                                  | 40, Char                         | e              |               |          |                            |                 | 141,                     | Summa                  | ona No.                   | Oper.                  |                      | 142. C           |                                   |                                | 143. S                    | ummone No.                     |            |
| Ope<br>D01<br>Ope | 1 3                              | io, charg                        |                |               | 1        | 88                         | 89              | 90                       | 91                     | 92                        | 83                     | 94                   | 95               |                                   | a & Addresse<br>coased, Date & |                           |                                | ]          |
| D01<br>Ope        | 1 3                              | 84                               | 85             | 86            | 87       | 00                         |                 |                          | _                      | -                         |                        |                      |                  |                                   |                                |                           |                                |            |
| D01<br>Ope        | 1 3<br>K. 14                     | -                                | 85<br>01       | 86<br>C       | 87<br>53 | M                          | 06              | 08                       | 01                     | 04                        | 04                     | 06                   | 100              | MOODY, NATHAN,                    |                                |                           |                                |            |
| D01<br>Ope        | 1 3<br>M. 14<br>83               | 84                               | -              |               | -        | -                          | 06              | 08                       | 01                     | 04<br>04                  | 04                     | 06                   |                  | MIRGILIO, BIANCA, 1<br>DE036-5149 |                                |                           |                                |            |
| D01<br>Ope        | 1 3<br>M. 34<br>83<br>01         | 84<br>01                         | 01             | c             | 53       | м                          |                 |                          | -                      |                           | -                      |                      |                  | VIRGILIO, BIANCA,                 |                                |                           |                                |            |