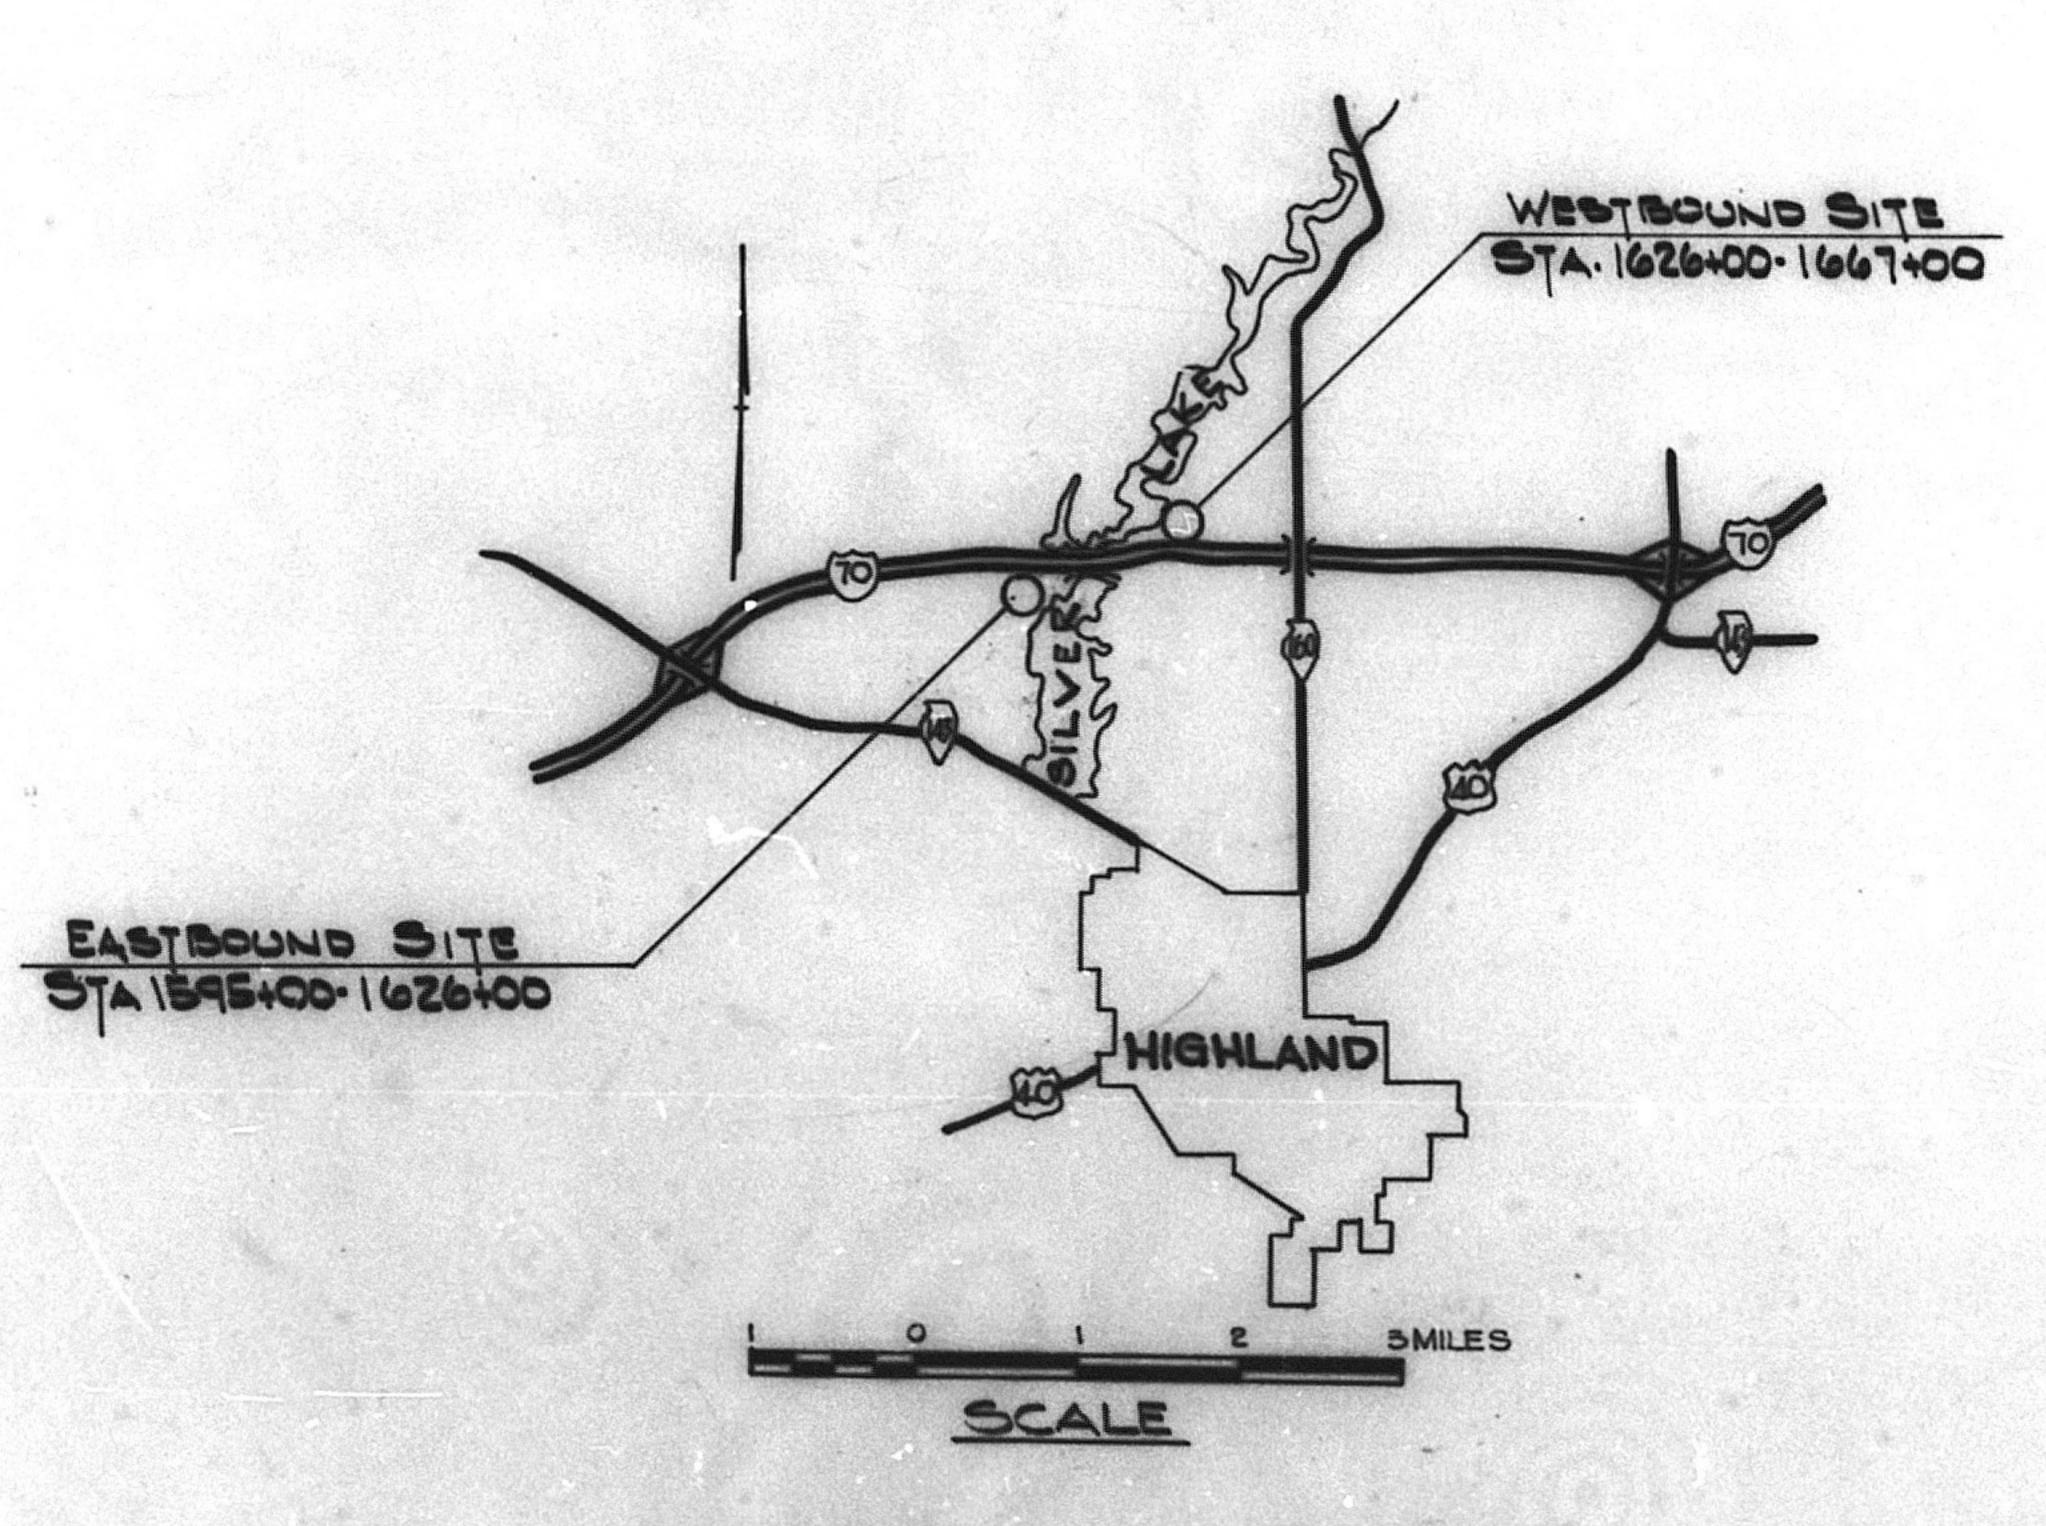

## HIGHWAY FACTORS ATTACHMENT

Lighting plans for the westbound Silver Lake rest stop completed in 1984

Highland, IL

HWY23MH015

(4 pages)

## PLANS FOR PROPOSED FEDERAL AID HIGHWAY

FAI ROUTE 70

SECTION 60-13 I-L

MADISON COUNTY

REST PARK LIGHTING
PROJ. IR-70-2(185)30

C-98-007-84

LENGTH OF PROJECT - 7200.00'= 1.364 MI.

FAI 70 SEC. COUNTY TOTAL SHEET NO.