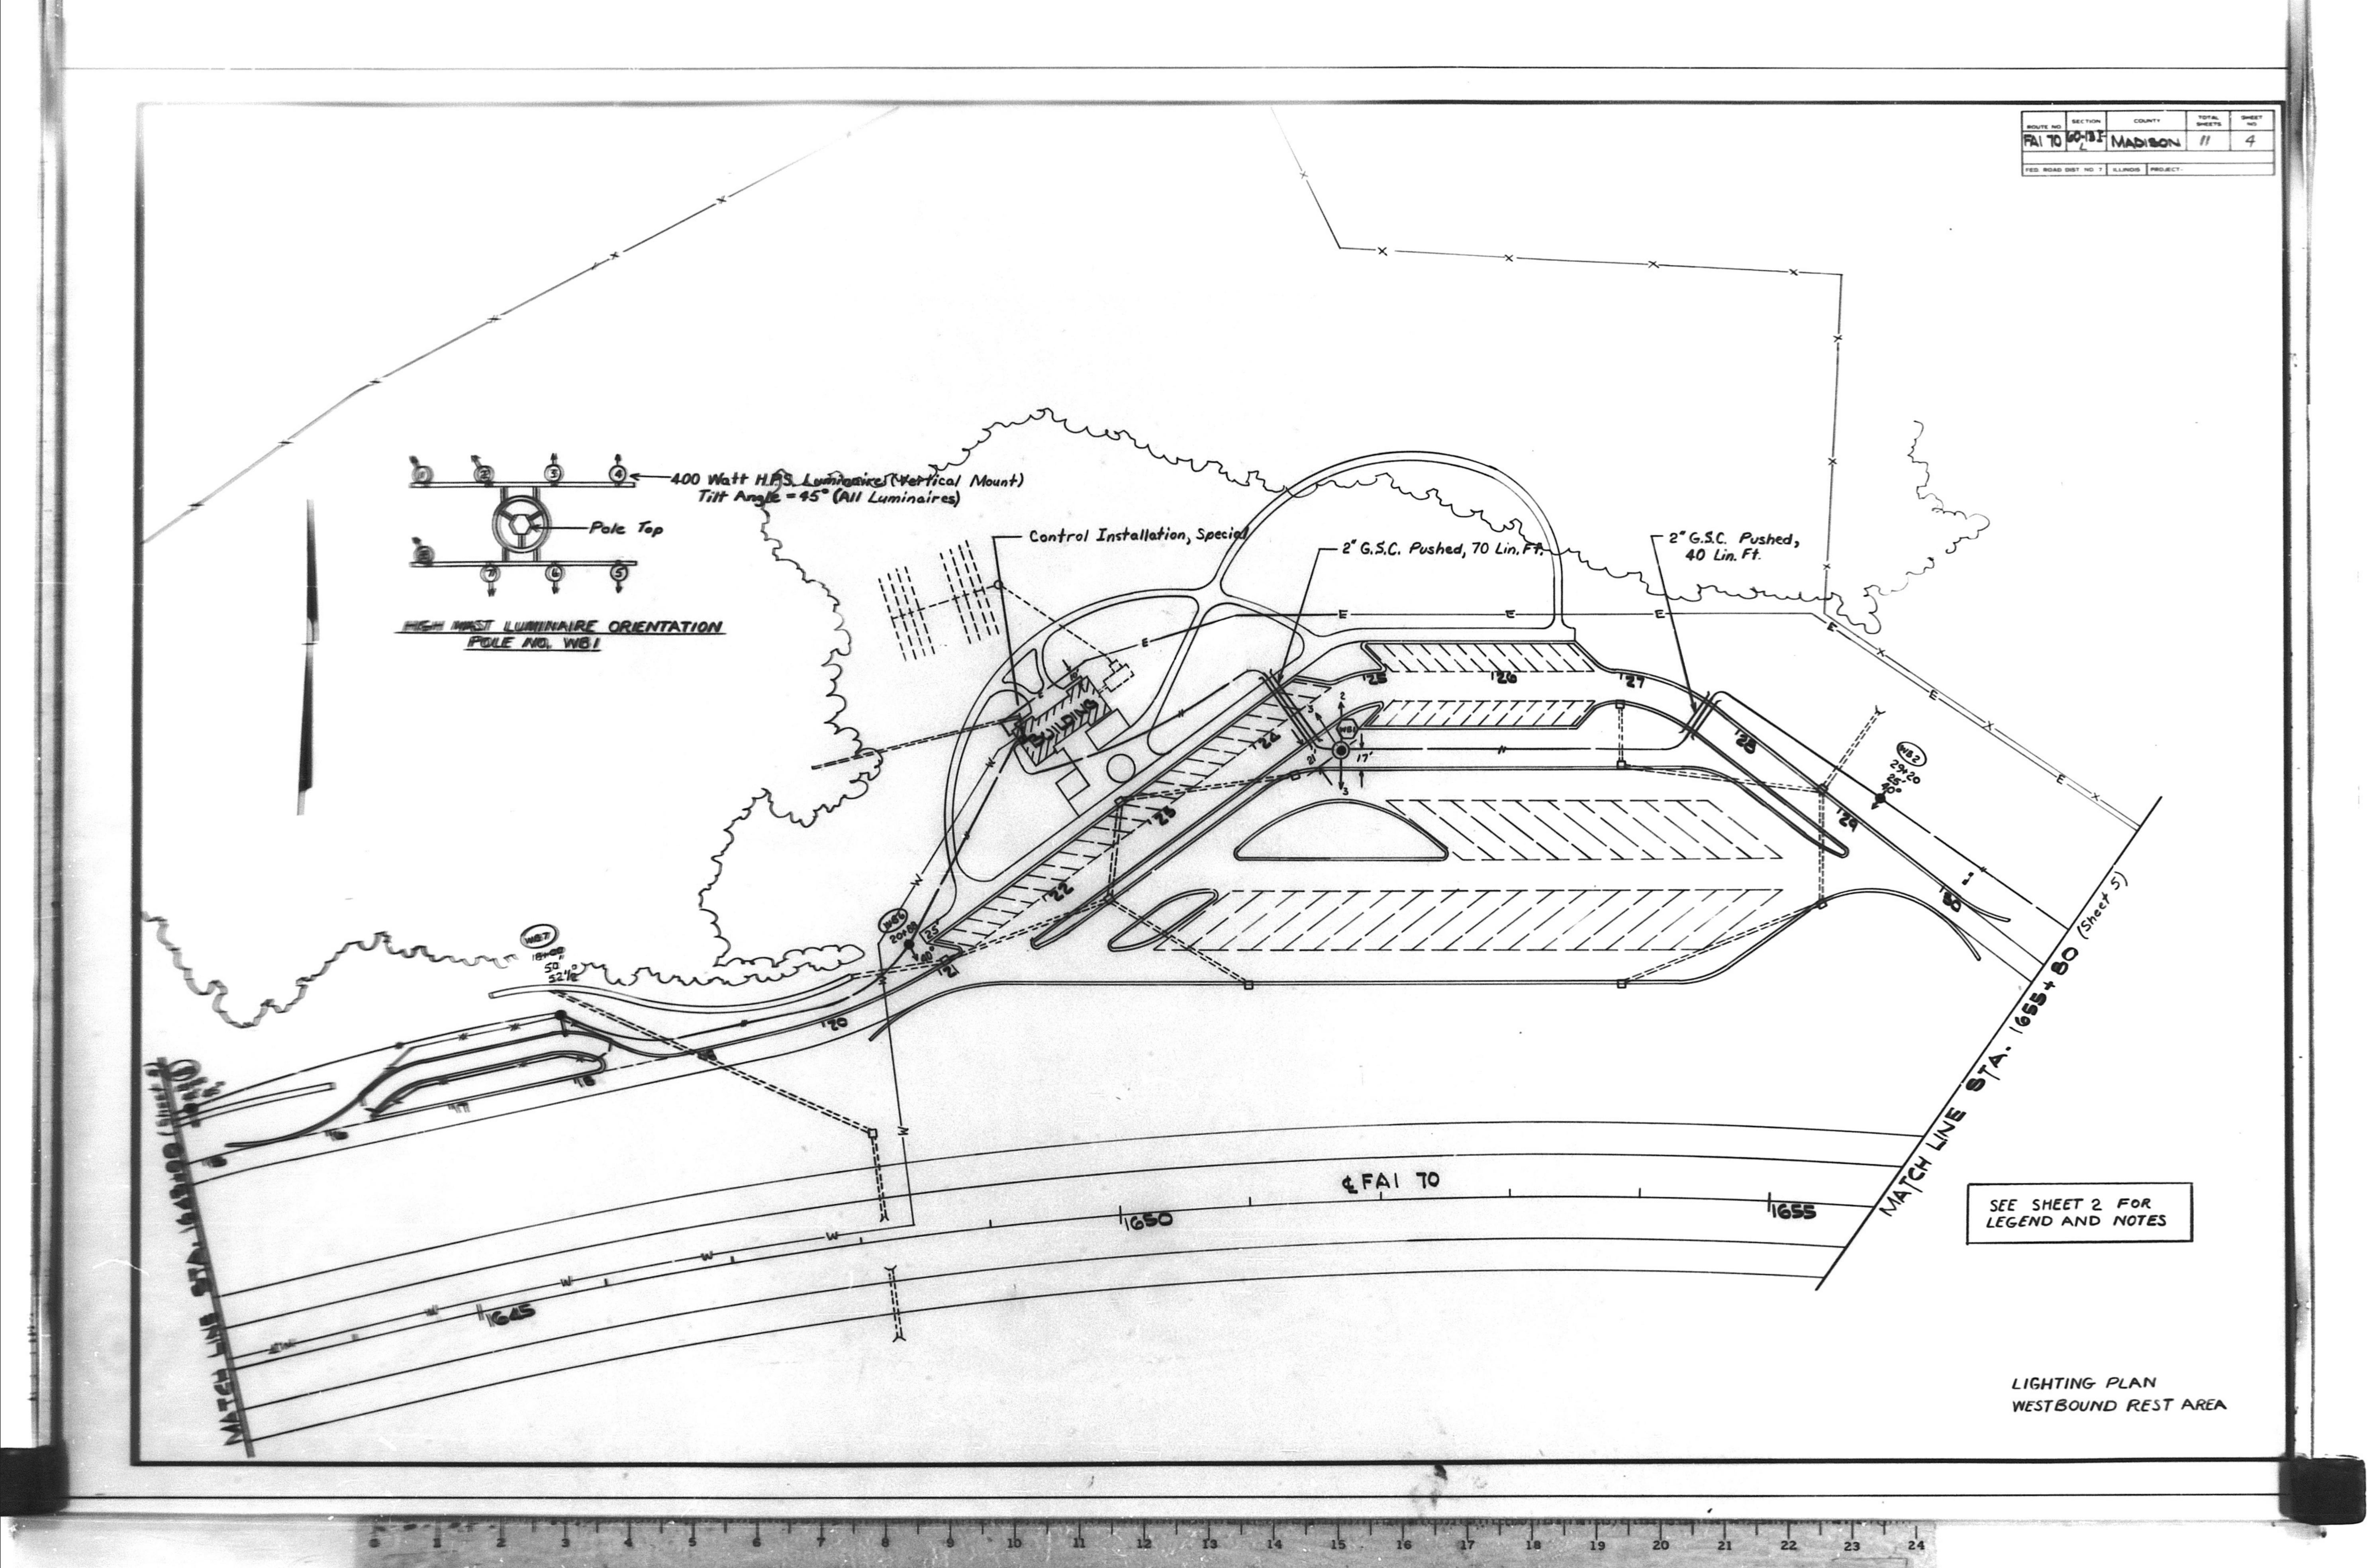

## HIGHWAY FACTORS ATTACHMENT

Lighting plans for the westbound Silver Lake rest stop completed in 1984

Highland, IL

HWY23MH015

(4 pages)

## INDEX OF SHEETS

- COVER SHEET
- 2 SUMMARY OF QUANTITIES & GENERAL NOTES
- 3-5 LIGHTING PLAN
- 6 SCHEMATIC DIAGRAMS & CONTROL INSTALLATION, SPECIAL
- 7 SIGN PANEL, SPECIAL
- 8 POLE FOUNDATION
- 9410 POLE STANDARDS
- 1 SIGN TRUSS LIGHTING