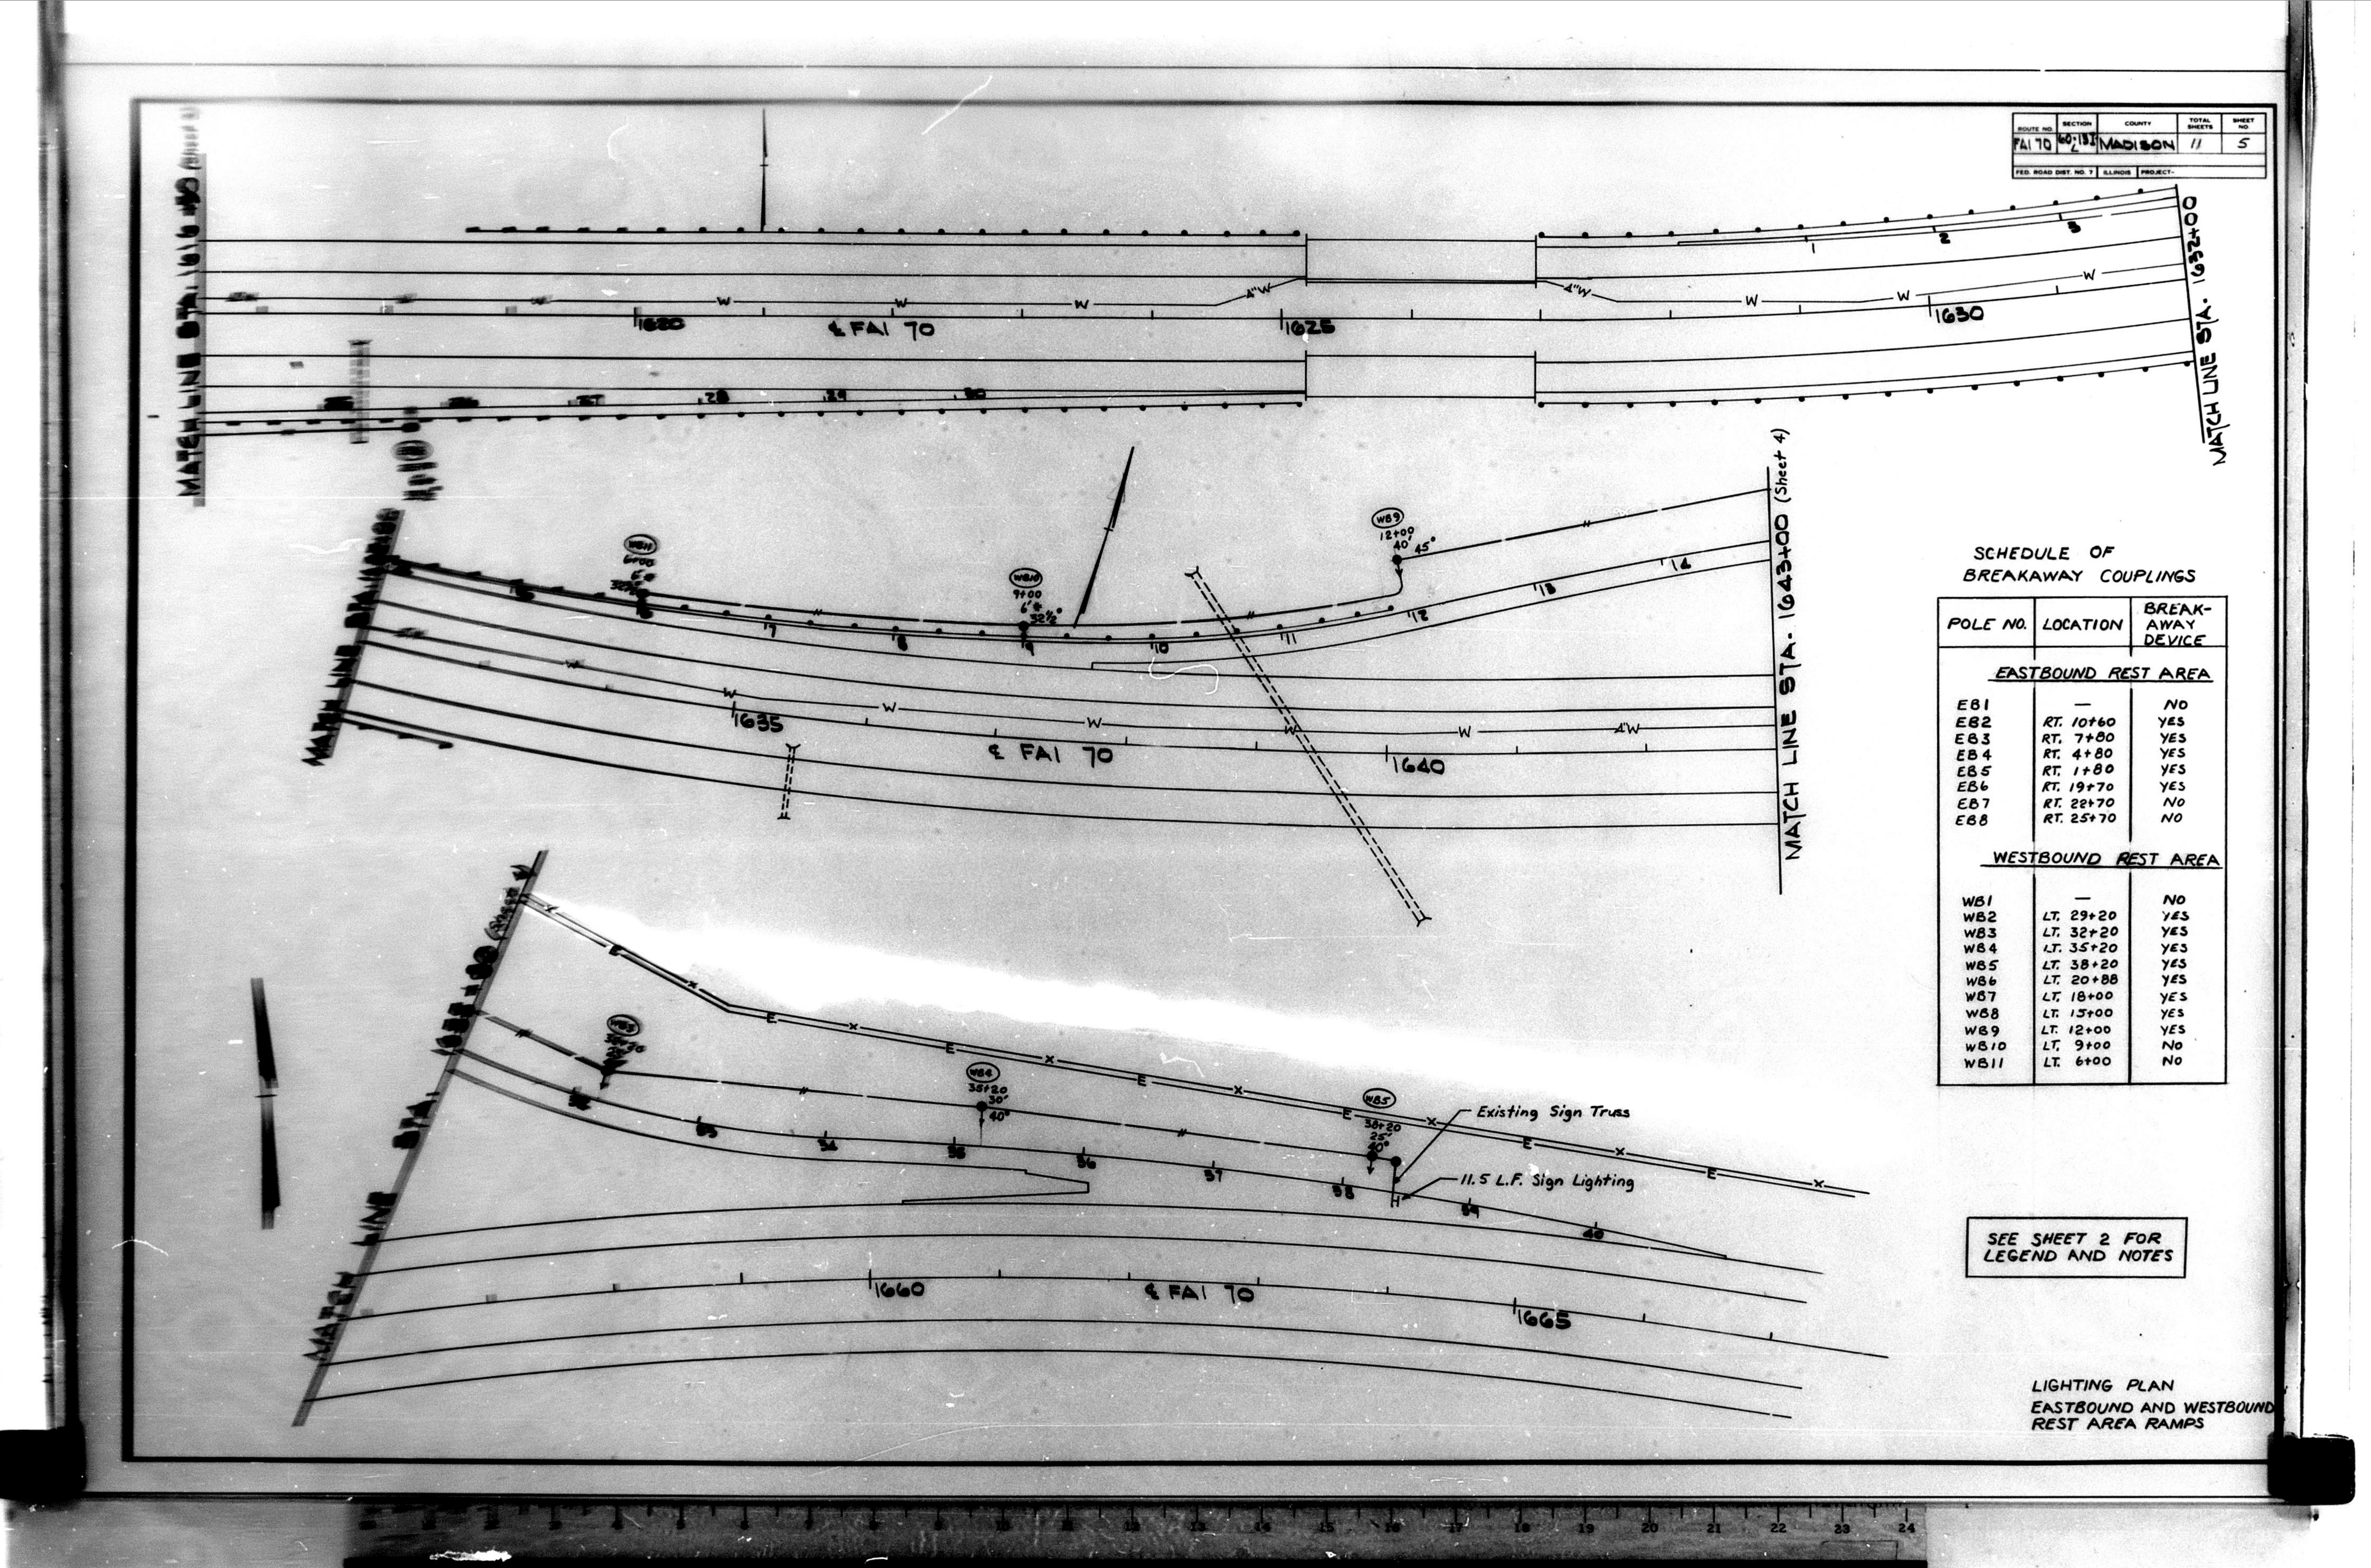

## INDEX OF SHEETS

- COVER SHEET
- 2 SUMMARY OF QUANTITIES & GENERAL NOTES
- 3-5 LIGHTING PLAN
- 6 SCHEMATIC DIAGRAMS & CONTROL INSTALLATION, SPECIAL
- 7 SIGN PANEL, SPECIAL
- 8 POLE FOUNDATION
- 9410 POLE STANDARDS
- 1 SIGN TRUSS LIGHTING

## PLANS FOR PROPOSED FEDERAL AID HIGHWAY

FAI ROUTE 70

SECTION 60-13 I-L

MADISON COUNTY

REST PARK LIGHTING
PROJ. IR-70-2(185)30

C-98-007-84

LENGTH OF PROJECT - 7200.00'= 1.364 MI.

FAI 70 SEC. COUNTY TOTAL SHEET NO.