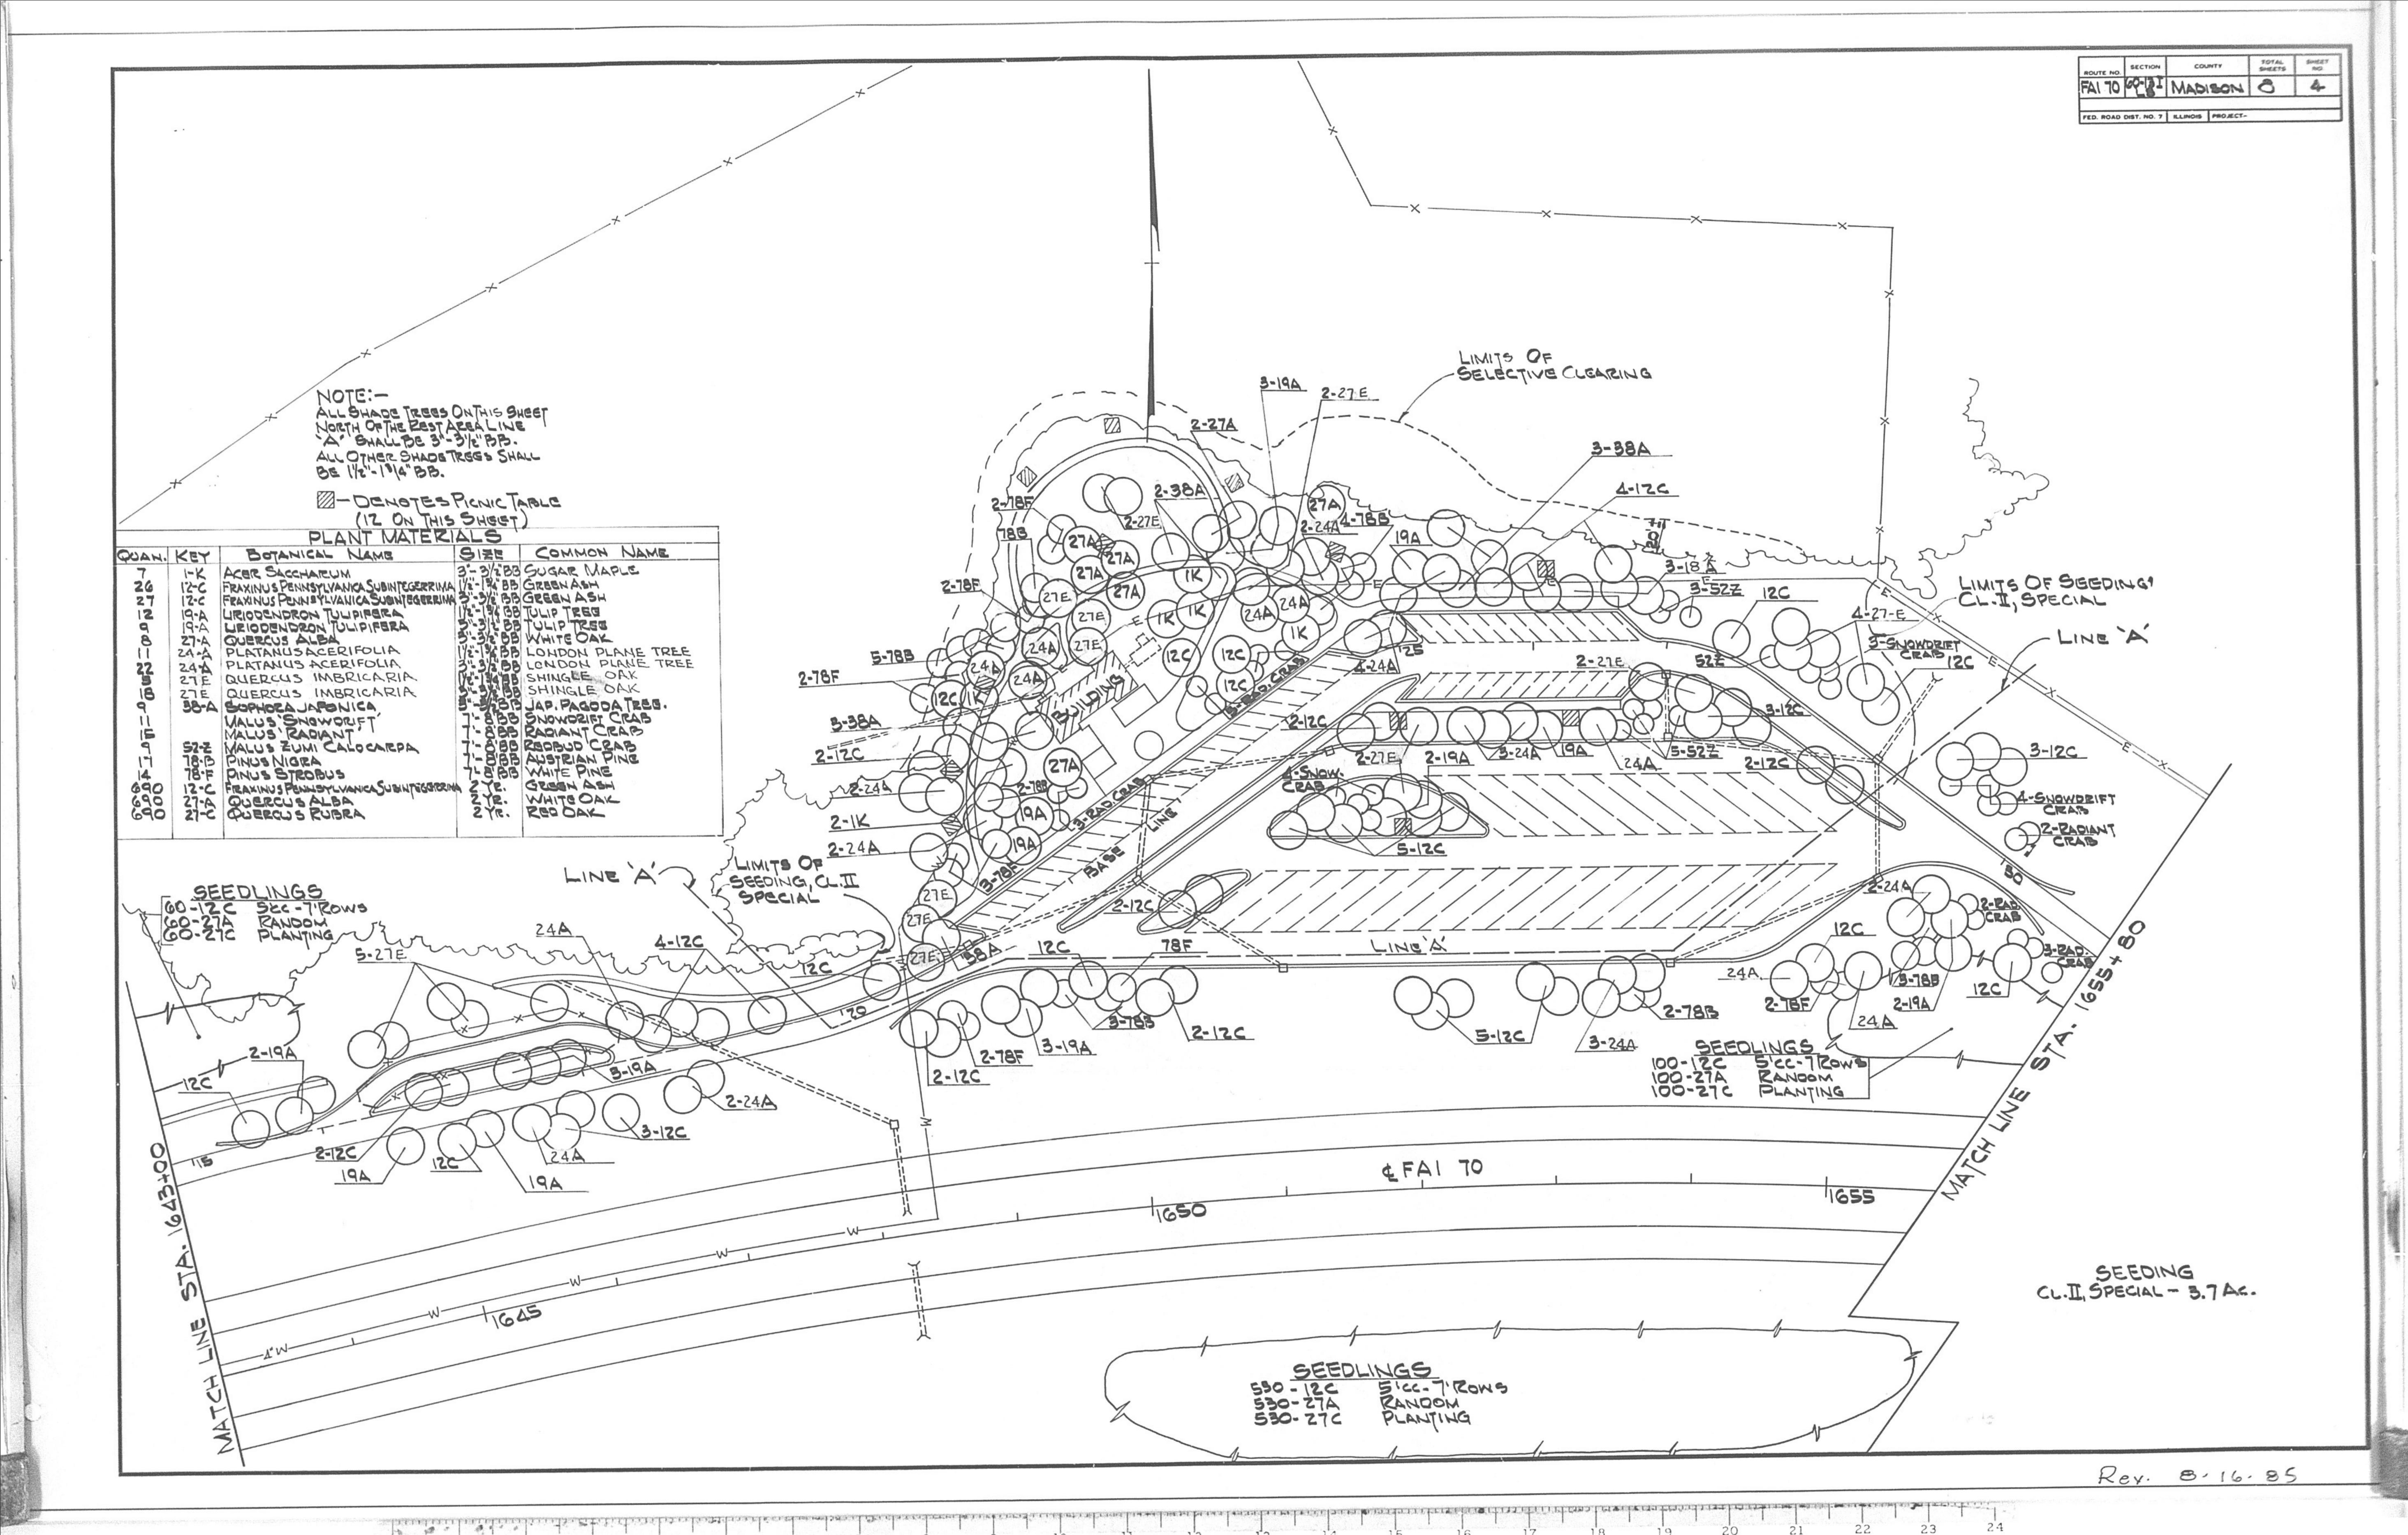

#### HIGHWAY FACTORS ATTACHMENT

 $Land scaping \ plans \ for \ the \ westbound \ Silver \ Lake \ rest \ stop \ completed \ in \ 1984$ 

Highland, IL

HWY23MH015

(5 pages)

# PLANS FOR PROPOSED FEDERAL AID HIGHWAY

FAI ROUTE 70

SECTION 60-13 I-LS

ACIR-70-2(184)30 PROJ.

MADISON COUNTY REST PARK LANDSCAPING

C-98-006-84

LENGTH OF PROJECT -

P-98-092-70

### INDEX OF SHEETS

- PLAN SHEET-WESTBOUNDSITES
  PLAN SHEET-BUILDING SITES
  CONCRETE PICNIC TABLE DETAILS
  TREE BEACING DETAILS