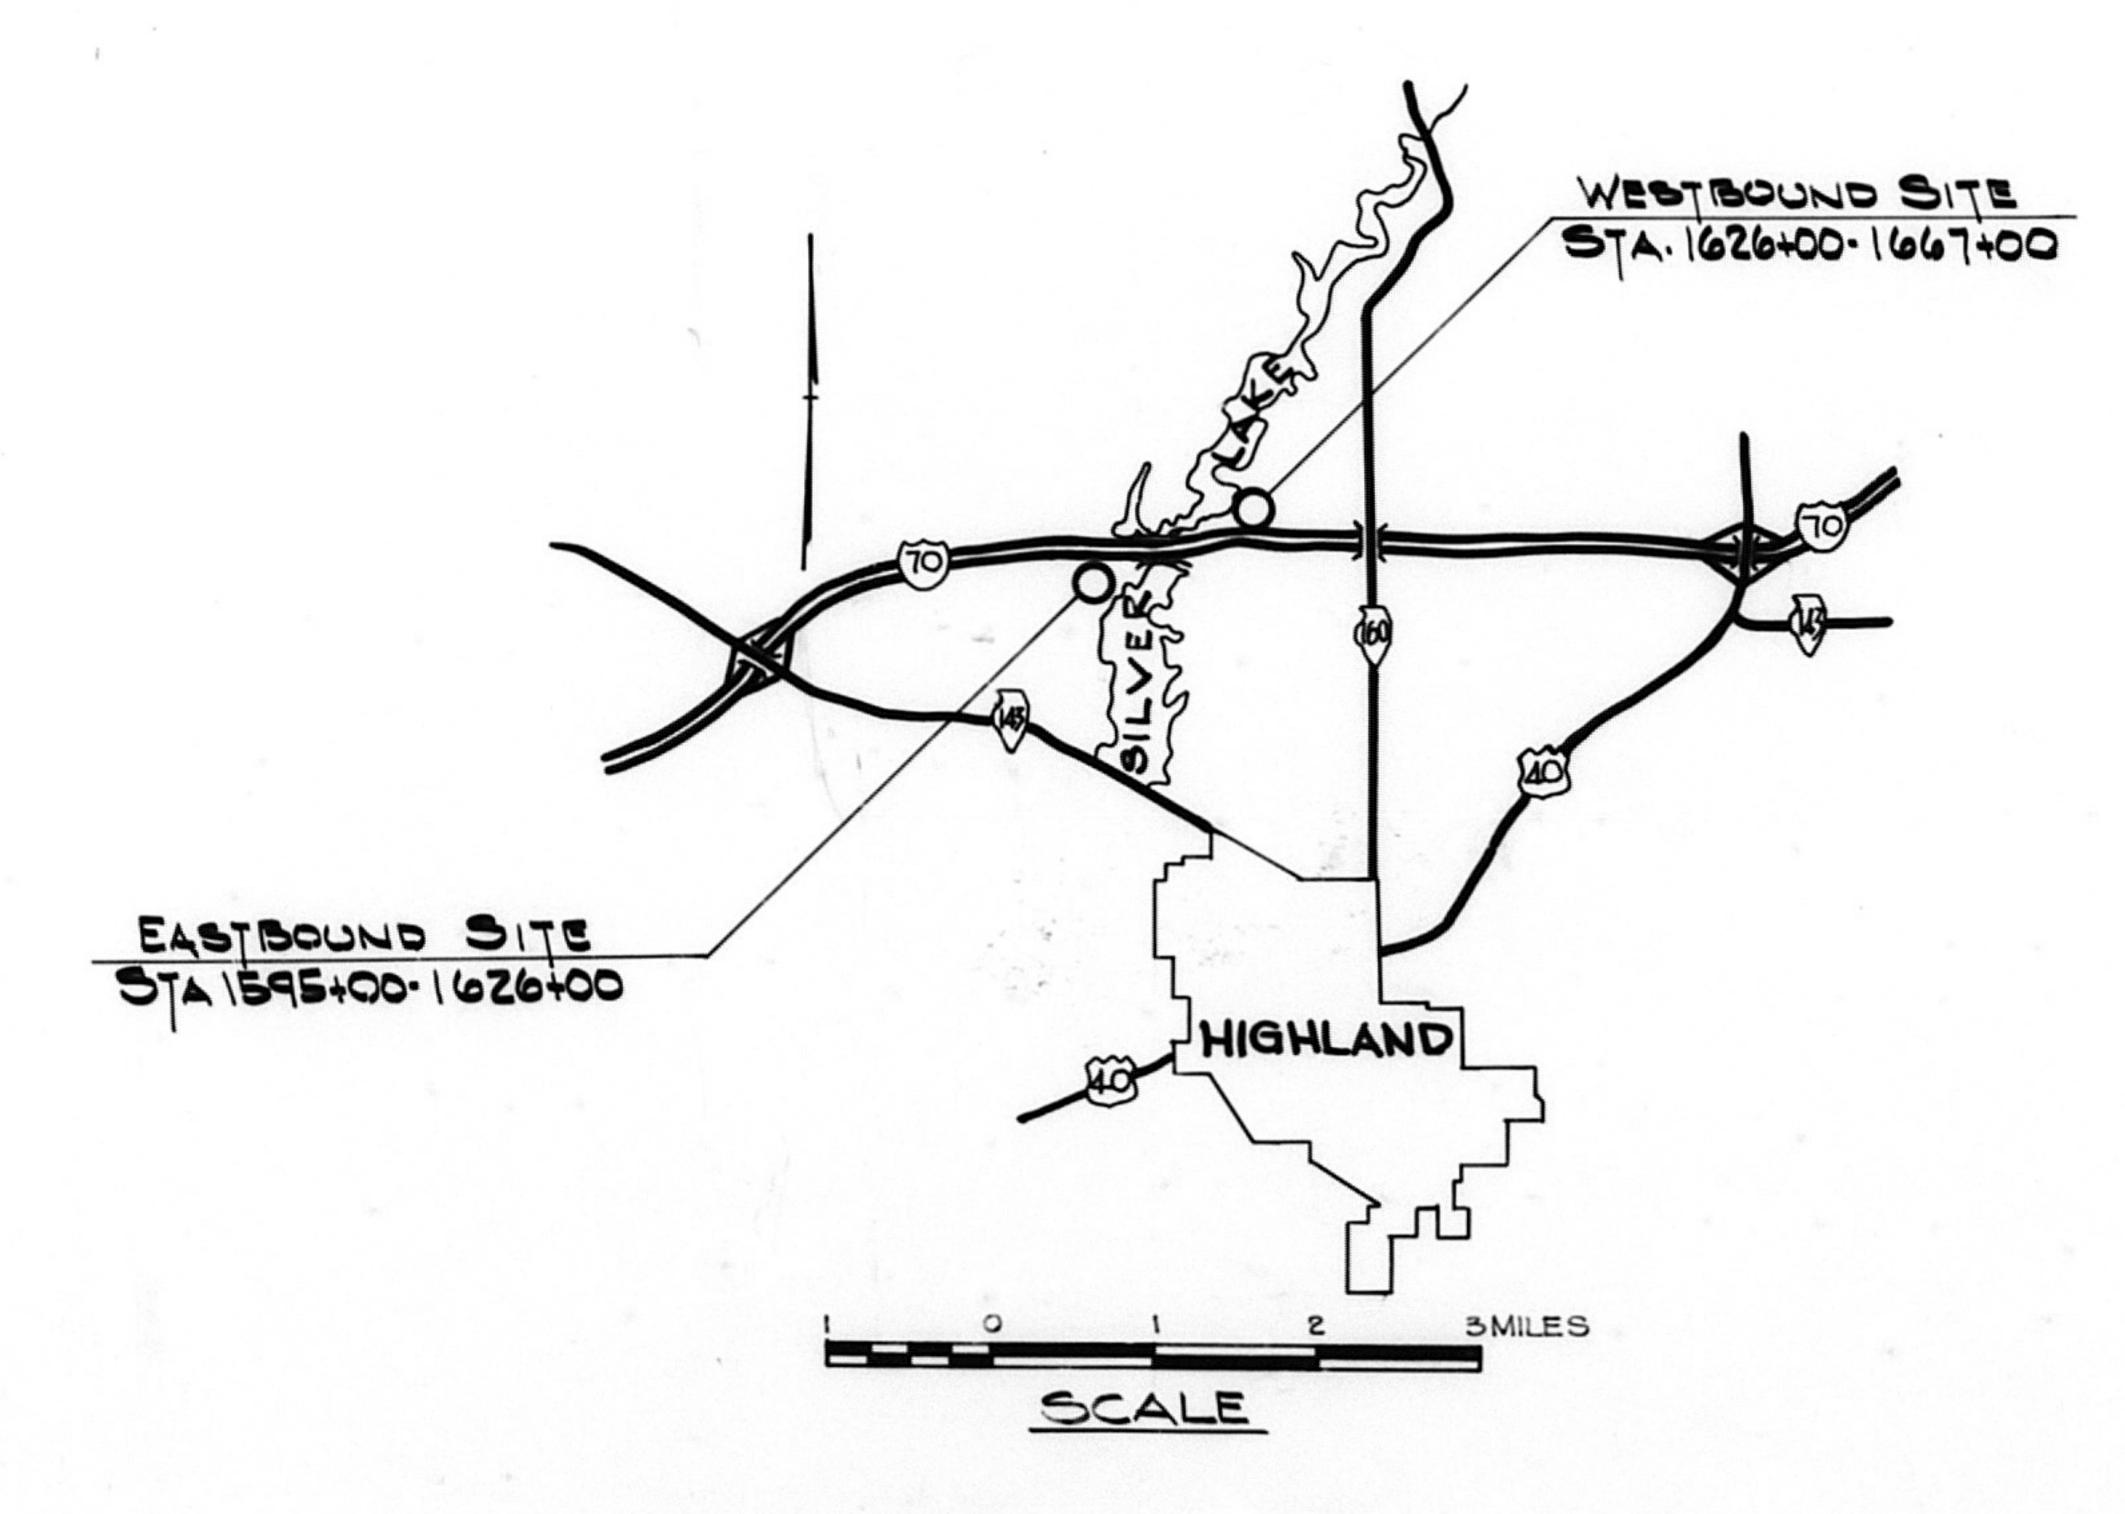

#### HIGHWAY FACTORS ATTACHMENT

 $Land scaping \ plans \ for \ the \ westbound \ Silver \ Lake \ rest \ stop \ completed \ in \ 1984$ 

Highland, IL

HWY23MH015

(5 pages)

# PLANS FOR PROPOSED FEDERAL AID HIGHWAY

FAI ROUTE 70

SECTION 60-13 I-LS

ACIR-70-2(184)30 PROJ.

MADISON COUNTY REST PARK LANDSCAPING

C-98-006-84

LENGTH OF PROJECT -

P-98-092-70