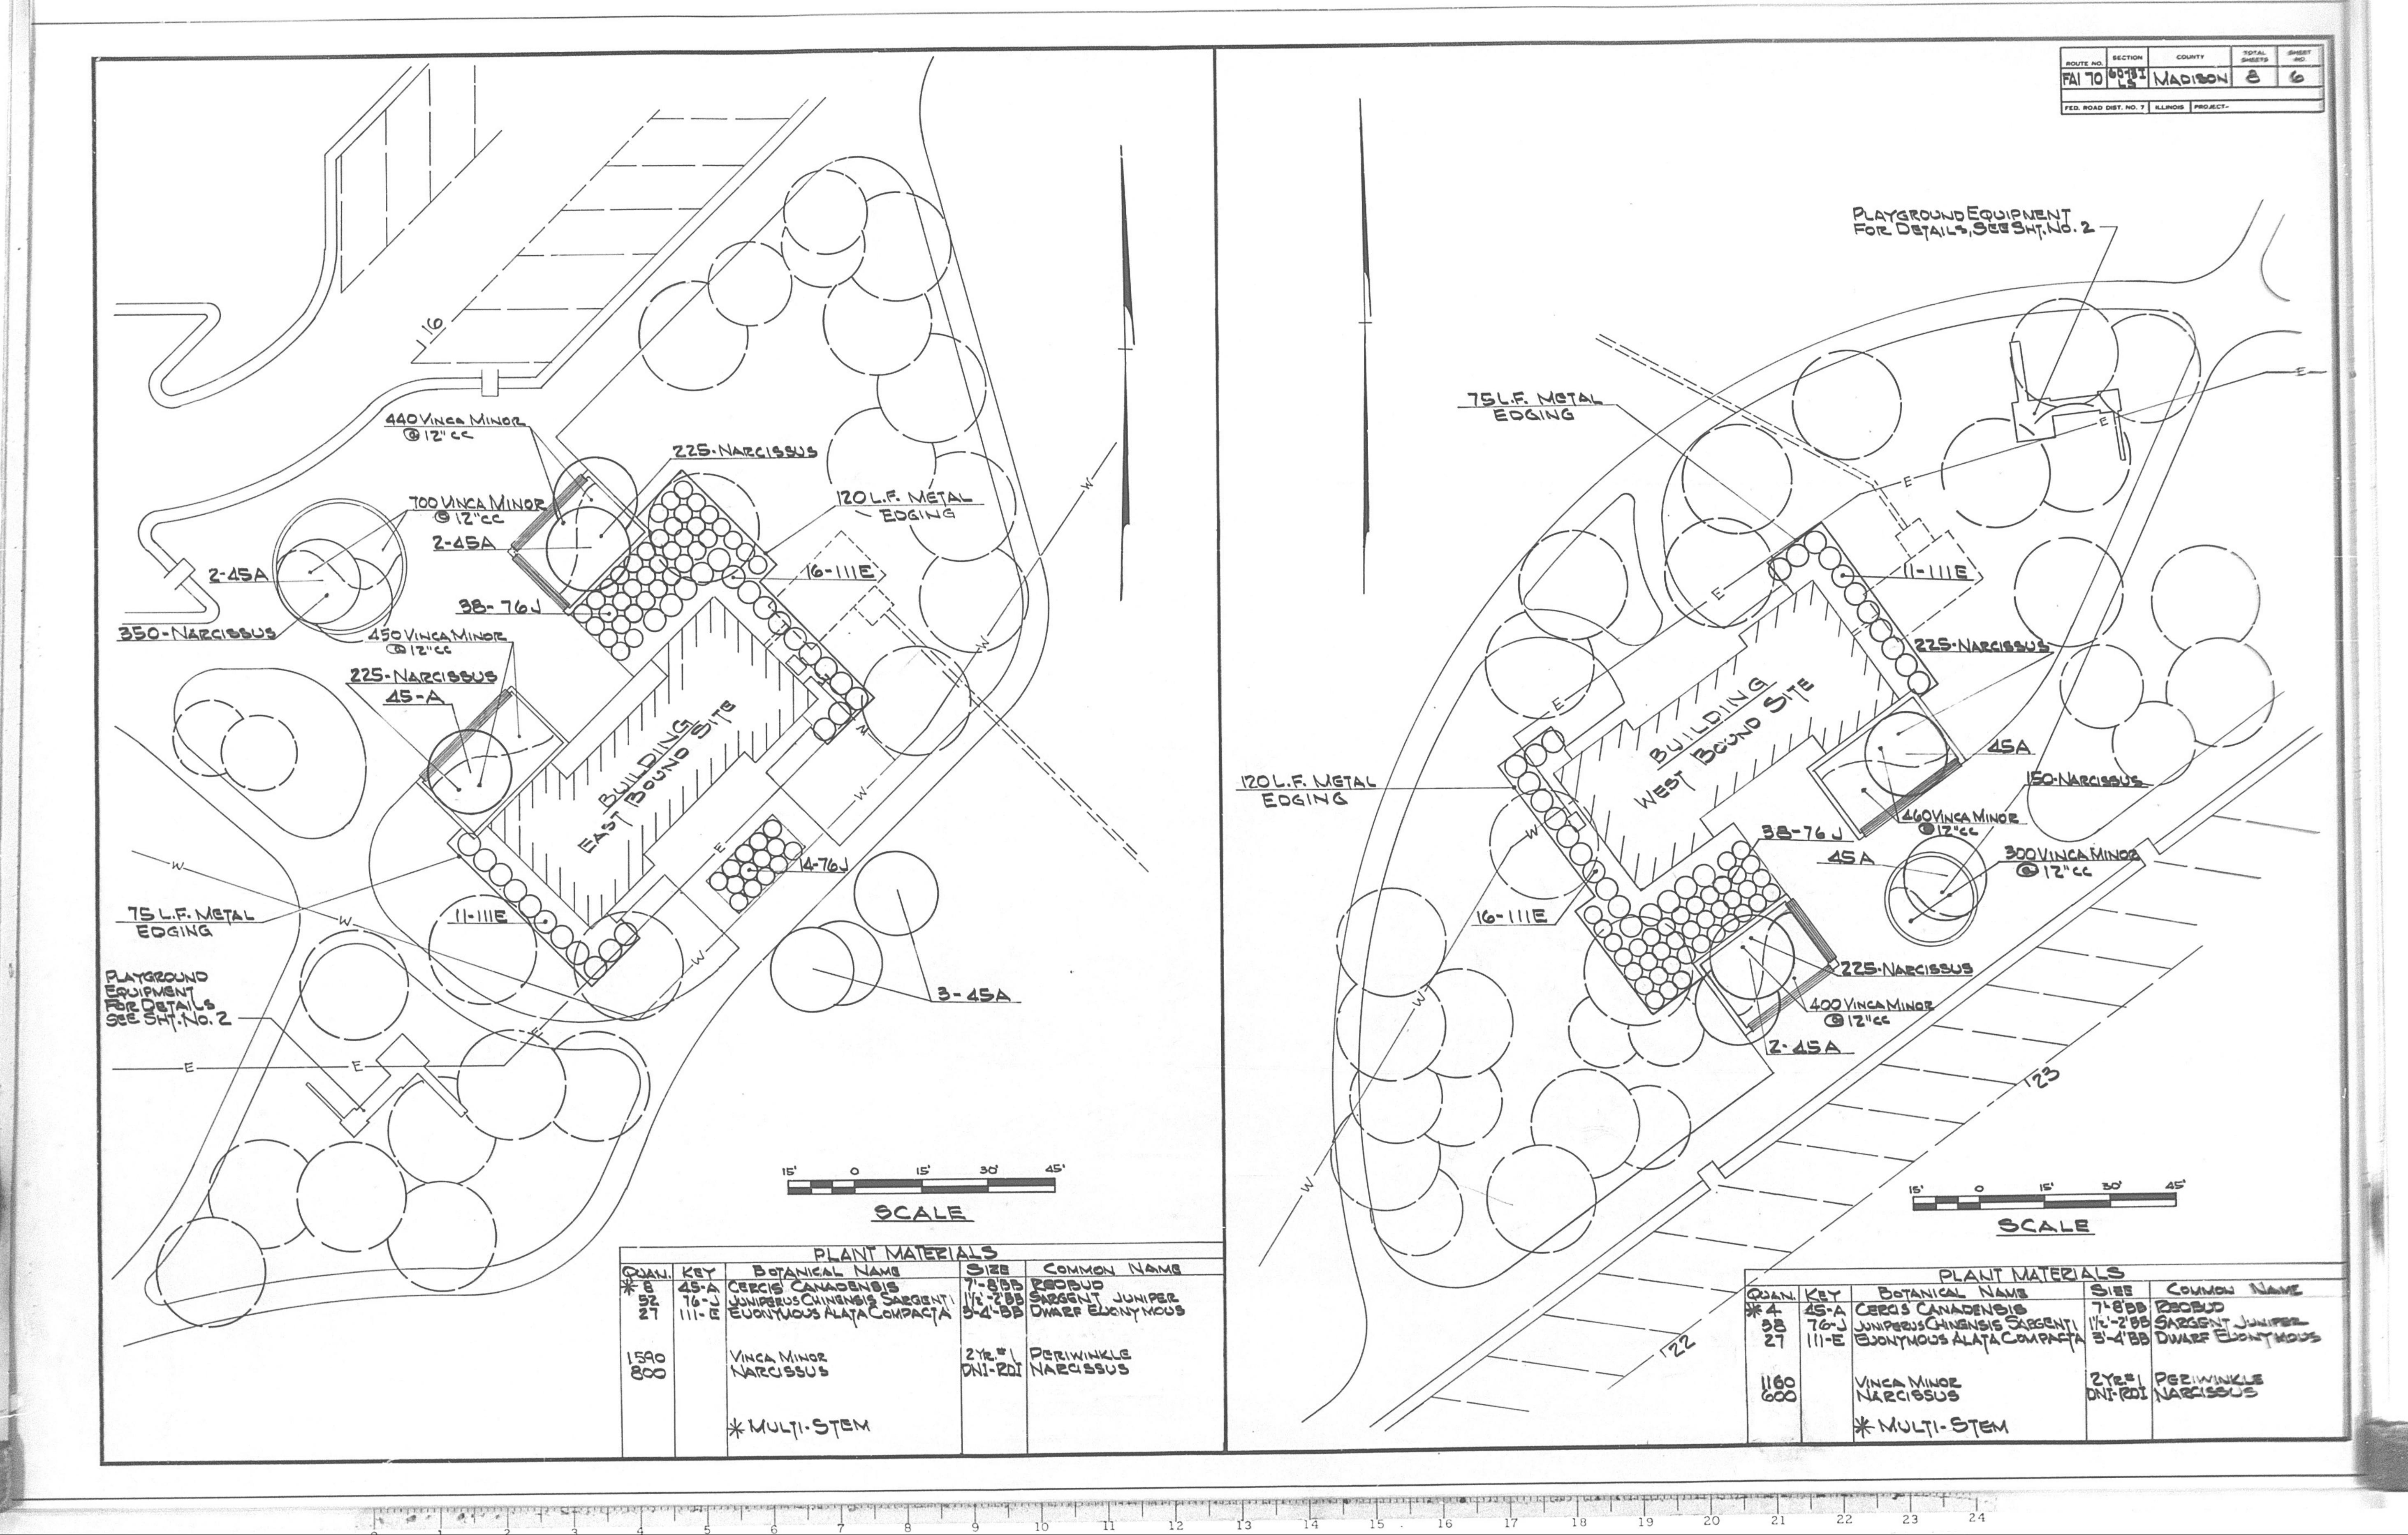

#### HIGHWAY FACTORS ATTACHMENT

 $Land scaping \ plans \ for \ the \ westbound \ Silver \ Lake \ rest \ stop \ completed \ in \ 1984$ 

Highland, IL

HWY23MH015

(5 pages)

# PLANS FOR PROPOSED FEDERAL AID HIGHWAY

FAI ROUTE 70

SECTION 60-13 I-LS

ACIR-70-2(184)30 PROJ.

MADISON COUNTY REST PARK LANDSCAPING

C-98-006-84

LENGTH OF PROJECT -

P-98-092-70

### INDEX OF SHEETS

- PLAN SHEET-WESTBOUNDSITES
  PLAN SHEET-BUILDING SITES
  CONCRETE PICNIC TABLE DETAILS
  TREE BEACING DETAILS