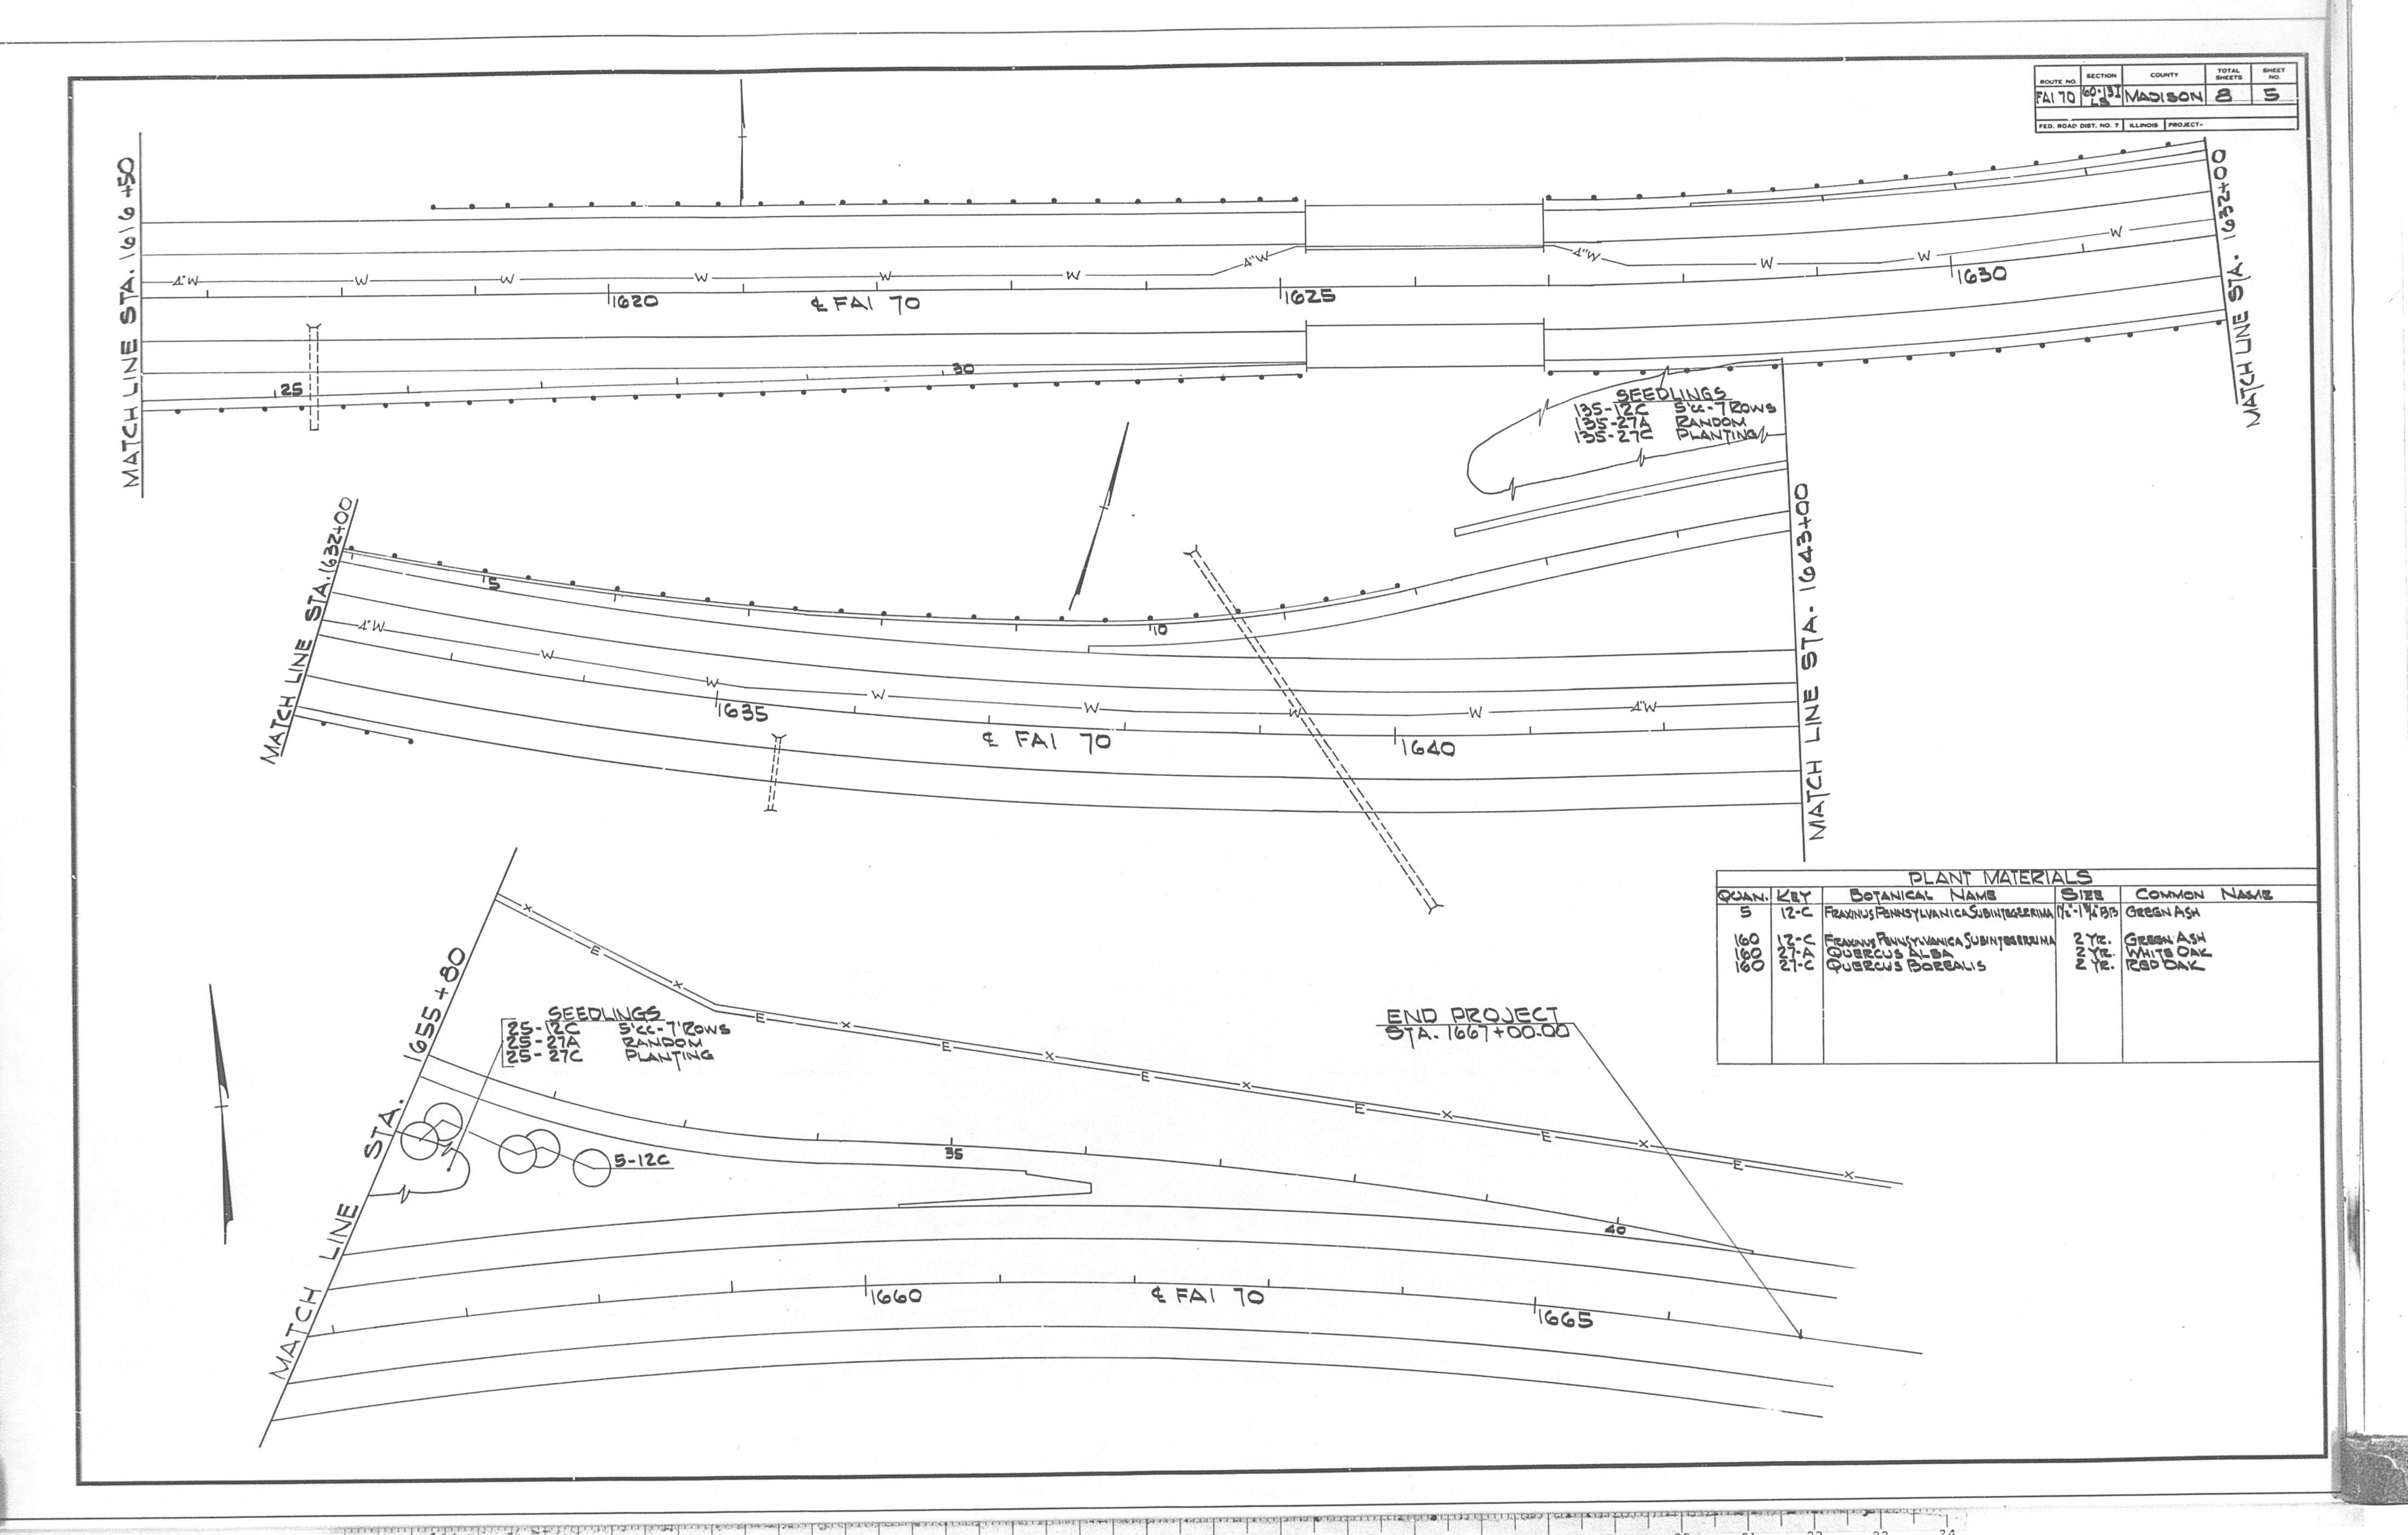

#### HIGHWAY FACTORS ATTACHMENT

 $Land scaping \ plans \ for \ the \ westbound \ Silver \ Lake \ rest \ stop \ completed \ in \ 1984$ 

Highland, IL

HWY23MH015

(5 pages)

# PLANS FOR PROPOSED FEDERAL AID HIGHWAY

FAI ROUTE 70

SECTION 60-13 I-LS

ACIR-70-2(184)30 PROJ.

MADISON COUNTY REST PARK LANDSCAPING

C-98-006-84

LENGTH OF PROJECT -

P-98-092-70

### INDEX OF SHEETS

- PLAN SHEET-WESTBOUNDSITES
  PLAN SHEET-BUILDING SITES
  CONCRETE PICNIC TABLE DETAILS
  TREE BEACING DETAILS

### STANDARDS:-

2205, 2298-7, 2299-10, 2300-3, 2305-5, 2306-6, 2313-5, 2314-5

MICROFILMED \_\_\_\_\_\_ RESIDENT ENGINEER AS BUILT CHANGES WERE MADE

ON THE FOLLOWING SHEETS