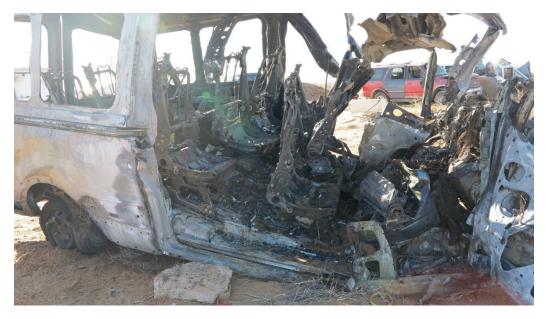

Photograph 4: A view of the damage sustained at the left side of the pickup

**Photograph 5:** A view of the damage sustained at the right front of the van

**Photograph 6:** A view of the damage sustained at the right side of the passenger compartment of the van

Photograph 7: A view of the damage sustained to the right rear of the van

Photograph 8: A view of the damage sustained at the left rear of the van