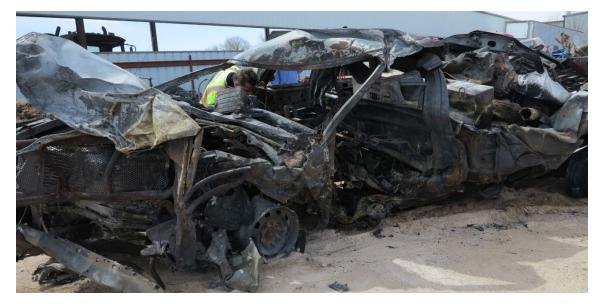

Photograph 4: A view of the damage sustained at the left side of the pickup

**Photograph 5:** A view of the damage sustained at the right front of the van

**Photograph 6:** A view of the damage sustained at the right side of the passenger compartment of the van

Photograph 7: A view of the damage sustained to the right rear of the van

Photograph 8: A view of the damage sustained at the left rear of the van