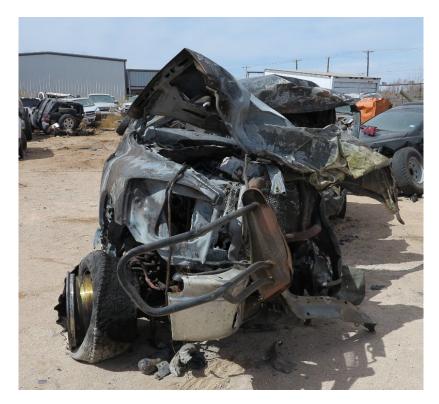

## HWY22MH006

(5 pages)

Photograph 1: A view of the damage sustained at the front of the pickup

Photograph 2: A view of the damage sustained at the right front of the pickup

Photograph 3: A view of the damage sustained at the right rear of the pickup