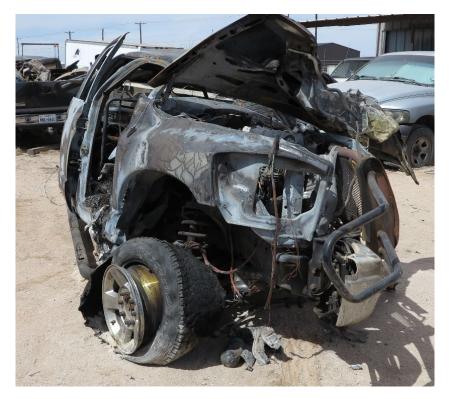

## HWY22MH006

(5 pages)

Photograph 1: A view of the damage sustained at the front of the pickup

Photograph 2: A view of the damage sustained at the right front of the pickup

Photograph 3: A view of the damage sustained at the right rear of the pickup