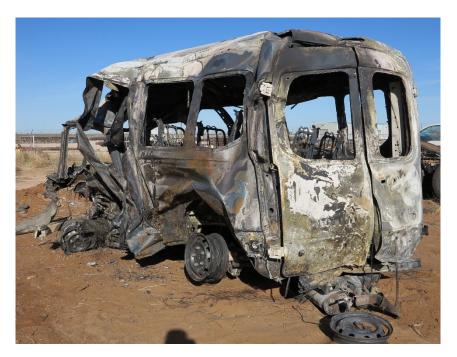

Photograph 7: A view of the damage sustained to the right rear of the van

Photograph 8: A view of the damage sustained at the left rear of the van