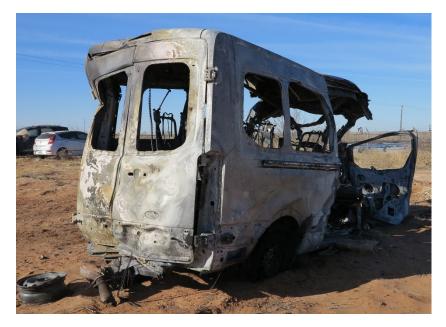

Photograph 7: A view of the damage sustained to the right rear of the van

Photograph 8: A view of the damage sustained at the left rear of the van