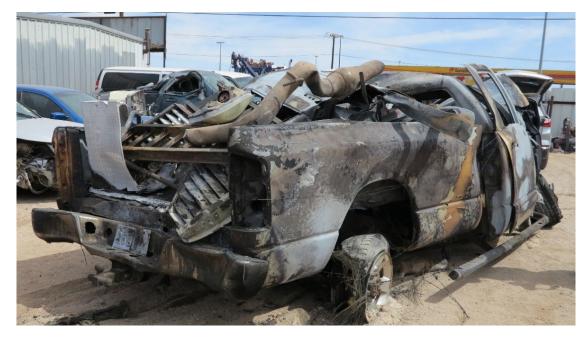

## HWY22MH006

(5 pages)

Photograph 1: A view of the damage sustained at the front of the pickup

Photograph 2: A view of the damage sustained at the right front of the pickup

Photograph 3: A view of the damage sustained at the right rear of the pickup

Photograph 4: A view of the damage sustained at the left side of the pickup

**Photograph 5:** A view of the damage sustained at the right front of the van

**Photograph 6:** A view of the damage sustained at the right side of the passenger compartment of the van