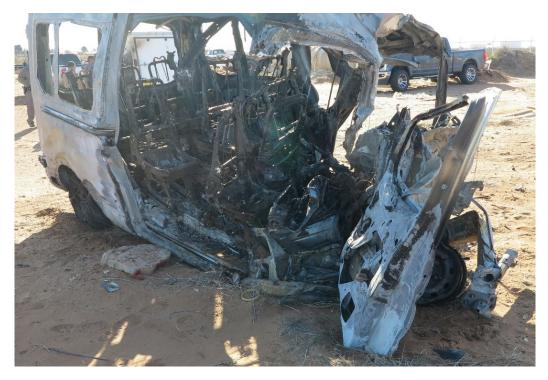

Photograph 4: A view of the damage sustained at the left side of the pickup

**Photograph 5:** A view of the damage sustained at the right front of the van

**Photograph 6:** A view of the damage sustained at the right side of the passenger compartment of the van

Photograph 7: A view of the damage sustained to the right rear of the van

Photograph 8: A view of the damage sustained at the left rear of the van