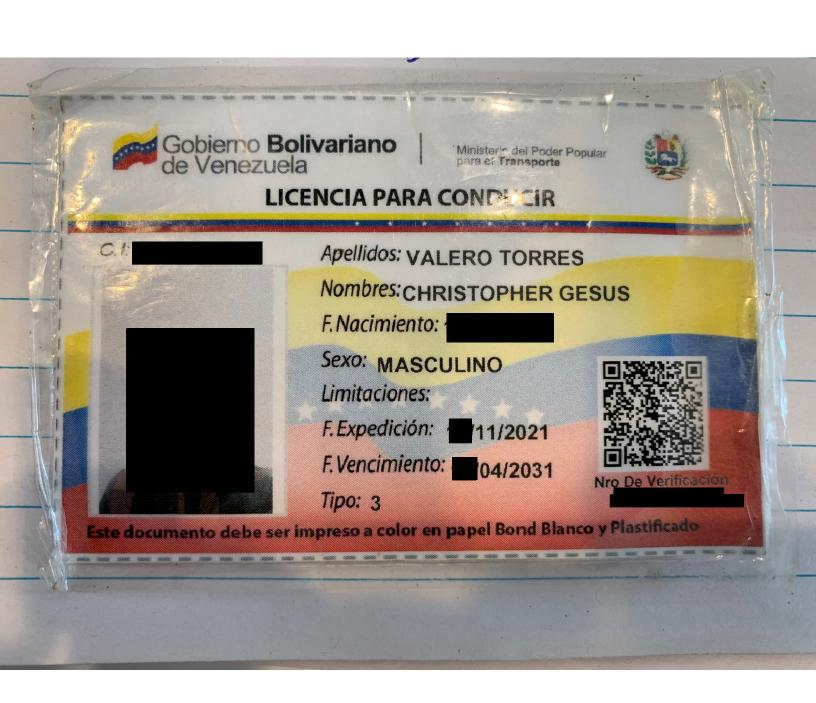

# Driver's License - Patente di Guida Permis de Conduire - Führerschein

Tlf. Emergencia: +58 1 1

Inf. Médica: NO Alérgico a: NO

Grupo Sanguíneo: O Factor RH: POSITIVO

### IMPORTANTE:

Esta licencia autoriza a su portador para conducir la clase de vehículo en ella determinada, pero si sobreviene algún impedimento que incapacite física, mental o legalmente al titular o cuando el mismo conduzca en condiciones que pongan en peligro la seguridad del tránsito u ocasione daños a personas, podrá ser anulada, revocada o suspendida.

PRA
000000

LA SOLICITOD DE RENOVACIÓN DE ESTA LICENCIA
DEBERA SER EFECTUADA 60 DÍAS ANTES DE SU VENCIMIENTO