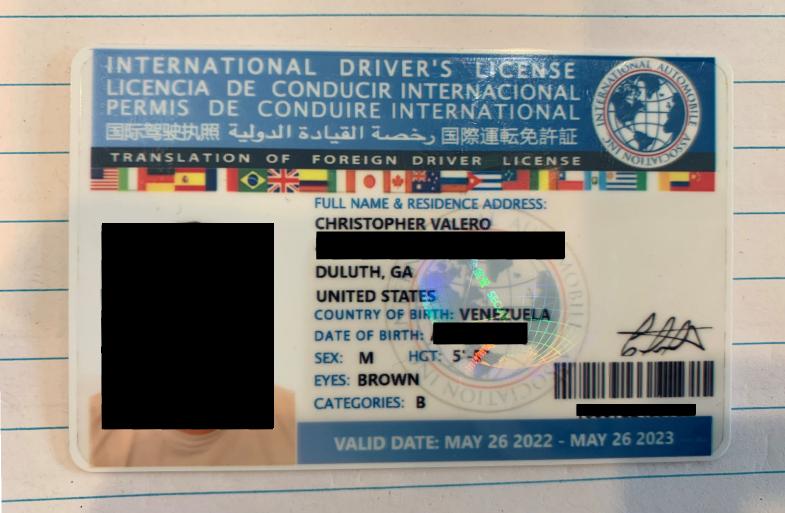

THIS COMPLEMENTARY NON-GOVERNMENT
IDENTIFICATION CARD IS A TRANSLATION OF
DOMESTIC DRIVER LICENSE

SCAN THIS QR CODE
FROM YOUR SMART PHONE
OR QR SCANNER
FOR ADDITIONAL
INFORMATION
ON THE DRIVER

### RESTRICTIONS:

THIS NON-GOVERNMENTAL ID CARD ONLY USE ACCOMPANIED BY DOMESTIC DRIVER LICENSE