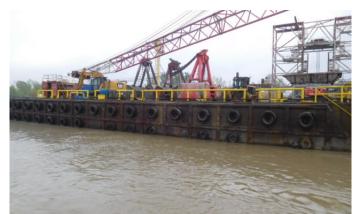

#### Barge MEM-5087-

The barge had extensive damage to the port side consisting of:

Approximately 110' (feet) of coaming damage. Coaming and coaming frame supports bent into the hopper 4-26" (inches) causing several deck and gunwale fractures. Approximately 95' (feet) of hull side plating damage. There were several visible fractures in the hull side plating as well as bulkhead damage. Barge could be considered a total loss.