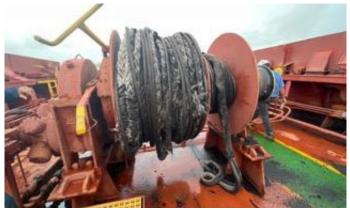

#### M/V Sirocco-

At approximately 0150hrs on March 27<sup>th</sup>, 2023, the vessel started to swing outward. The 2 after breast lines and after spring line parted. All other lines paid out from the drums at approximately 0230hrs. Before 0100 hours, the bridge was unmanned. The vessel was originally secured to the Convent Marine Terminal dock using the following configuration: 4 headlines, 2 doubled up breast lines, 2 spring lines, 4 stern lines, Inspection of the mooring winches and brakes revealed the following: 2 forward brake liners appear to be burned, 1 aft brake liner appears to be burned, and starboard aft brake liner is damaged. Other brake liners/pads show extreme wear and tear. Winch brakes last inspected 2021.