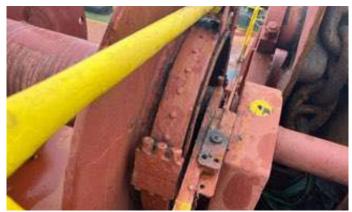

#### M/V Sirocco-

At approximately 0150hrs on March 27<sup>th</sup>, 2023, the vessel started to swing outward. The 2 after breast lines and after spring line parted. All other lines paid out from the drums at approximately 0230hrs. Before 0100 hours, the bridge was unmanned. The vessel was originally secured to the Convent Marine Terminal dock using the following configuration: 4 headlines, 2 doubled up breast lines, 2 spring lines, 4 stern lines, Inspection of the mooring winches and brakes revealed the following: 2 forward brake liners appear to be burned, 1 aft brake liner appears to be burned, and starboard aft brake liner is damaged. Other brake liners/pads show extreme wear and tear. Winch brakes last inspected 2021.