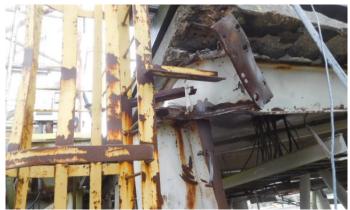

#### Uncle Sam Dock-

The dock sustained damage to several support pilings, trusses, dock cap and main concrete platform. The dock will need to be inspected by engineers and divers to assess full extent of the damage.