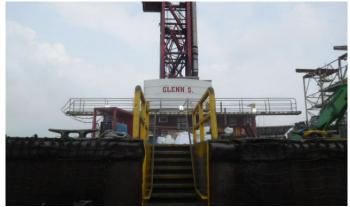

#### <u>Glen S-</u>

After an exterior hull inspection minor hull damage was observed at the time of the survey. Void tanks and interior internals will need to be inspected once the void spaces can be vented and an oxygen meter used to guarantee safe entry.