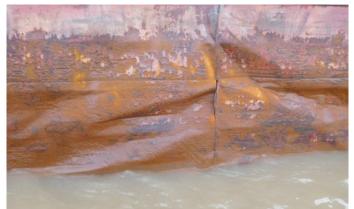

#### Barge MEM-5087-

The barge had extensive damage to the port side consisting of:

Approximately 110' (feet) of coaming damage. Coaming and coaming frame supports bent into the hopper 4-26" (inches) causing several deck and gunwale fractures. Approximately 95' (feet) of hull side plating damage. There were several visible fractures in the hull side plating as well as bulkhead damage. Barge could be considered a total loss.