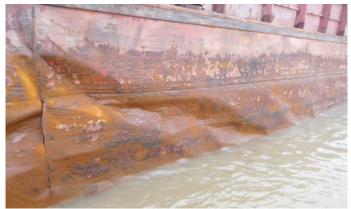

#### Barge MEM-5087-

The barge had extensive damage to the port side consisting of:

Approximately 110' (feet) of coaming damage. Coaming and coaming frame supports bent into the hopper 4-26" (inches) causing several deck and gunwale fractures. Approximately 95' (feet) of hull side plating damage. There were several visible fractures in the hull side plating as well as bulkhead damage. Barge could be considered a total loss.