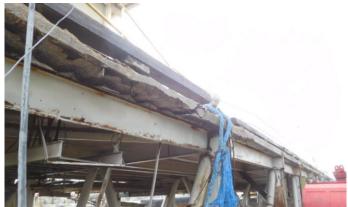

#### Barge MEM-5087-

The barge had extensive damage to the port side consisting of:

Approximately 110' (feet) of coaming damage. Coaming and coaming frame supports bent into the hopper 4-26" (inches) causing several deck and gunwale fractures. Approximately 95' (feet) of hull side plating damage. There were several visible fractures in the hull side plating as well as bulkhead damage. Barge could be considered a total loss.