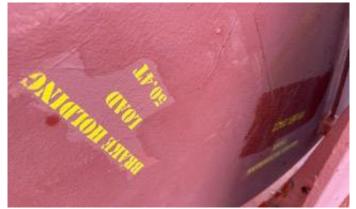

#### M/V Sirocco-

At approximately 0150hrs on March 27<sup>th</sup>, 2023, the vessel started to swing outward. The 2 after breast lines and after spring line parted. All other lines paid out from the drums at approximately 0230hrs. Before 0100 hours, the bridge was unmanned. The vessel was originally secured to the Convent Marine Terminal dock using the following configuration: 4 headlines, 2 doubled up breast lines, 2 spring lines, 4 stern lines, Inspection of the mooring winches and brakes revealed the following: 2 forward brake liners appear to be burned, 1 aft brake liner appears to be burned, and starboard aft brake liner is damaged. Other brake liners/pads show extreme wear and tear. Winch brakes last inspected 2021.