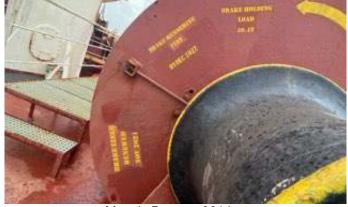

#### M/V Sirocco-

At approximately 0150hrs on March 27<sup>th</sup>, 2023, the vessel started to swing outward. The 2 after breast lines and after spring line parted. All other lines paid out from the drums at approximately 0230hrs. Before 0100 hours, the bridge was unmanned. The vessel was originally secured to the Convent Marine Terminal dock using the following configuration: 4 headlines, 2 doubled up breast lines, 2 spring lines, 4 stern lines, Inspection of the mooring winches and brakes revealed the following: 2 forward brake liners appear to be burned, 1 aft brake liner appears to be burned, and starboard aft brake liner is damaged. Other brake liners/pads show extreme wear and tear. Winch brakes last inspected 2021.