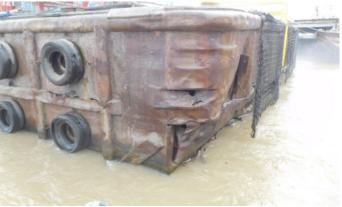

#### Barge MEM-5087-

The barge had extensive damage to the port side consisting of:

Approximately 110' (feet) of coaming damage. Coaming and coaming frame supports bent into the hopper 4-26" (inches) causing several deck and gunwale fractures. Approximately 95' (feet) of hull side plating damage. There were several visible fractures in the hull side plating as well as bulkhead damage. Barge could be considered a total loss.