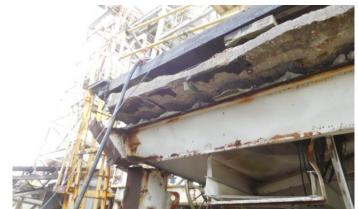

#### Uncle Sam Dock-

The dock sustained damage to several support pilings, trusses, dock cap and main concrete platform. The dock will need to be inspected by engineers and divers to assess full extent of the damage.