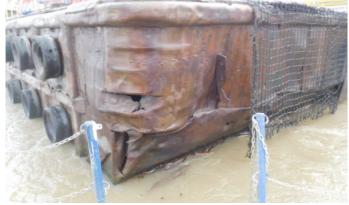

#### Barge MEM-5087-

The barge had extensive damage to the port side consisting of:

Approximately 110' (feet) of coaming damage. Coaming and coaming frame supports bent into the hopper 4-26" (inches) causing several deck and gunwale fractures. Approximately 95' (feet) of hull side plating damage. There were several visible fractures in the hull side plating as well as bulkhead damage. Barge could be considered a total loss.