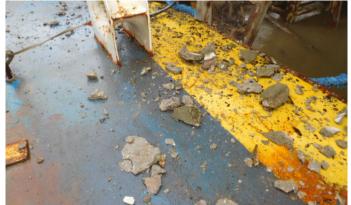

#### Uncle Sam Dock-

The dock sustained damage to several support pilings, trusses, dock cap and main concrete platform. The dock will need to be inspected by engineers and divers to assess full extent of the damage.