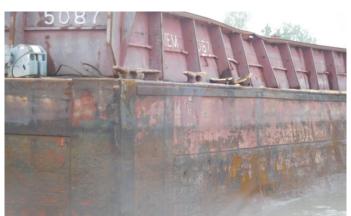

#### Barge MEM-5087-

The barge had extensive damage to the port side consisting of:

Approximately 110' (feet) of coaming damage. Coaming and coaming frame supports bent into the hopper 4-26" (inches) causing several deck and gunwale fractures. Approximately 95' (feet) of hull side plating damage. There were several visible fractures in the hull side plating as well as bulkhead damage. Barge could be considered a total loss.