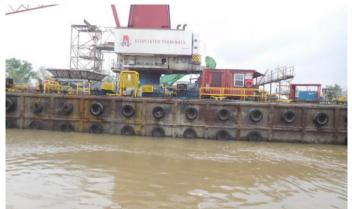

#### Barge MEM-5087-

The barge had extensive damage to the port side consisting of:

Approximately 110' (feet) of coaming damage. Coaming and coaming frame supports bent into the hopper 4-26" (inches) causing several deck and gunwale fractures. Approximately 95' (feet) of hull side plating damage. There were several visible fractures in the hull side plating as well as bulkhead damage. Barge could be considered a total loss.