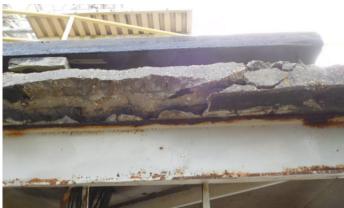

#### Uncle Sam Dock-

The dock sustained damage to several support pilings, trusses, dock cap and main concrete platform. The dock will need to be inspected by engineers and divers to assess full extent of the damage.