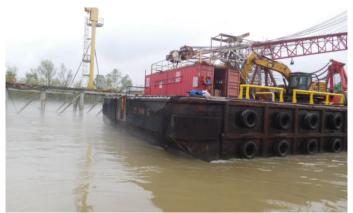

#### Barge MEM-5087-

The barge had extensive damage to the port side consisting of:

Approximately 110' (feet) of coaming damage. Coaming and coaming frame supports bent into the hopper 4-26" (inches) causing several deck and gunwale fractures. Approximately 95' (feet) of hull side plating damage. There were several visible fractures in the hull side plating as well as bulkhead damage. Barge could be considered a total loss.