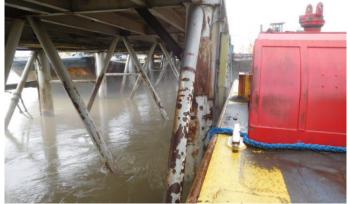

#### Uncle Sam Dock-

The dock sustained damage to several support pilings, trusses, dock cap and main concrete platform. The dock will need to be inspected by engineers and divers to assess full extent of the damage.