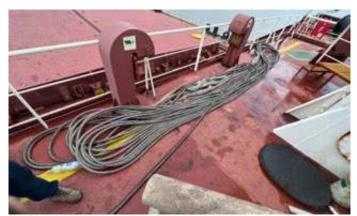

#### M/V Sirocco-

At approximately 0150hrs on March 27<sup>th</sup>, 2023, the vessel started to swing outward. The 2 after breast lines and after spring line parted. All other lines paid out from the drums at approximately 0230hrs. Before 0100 hours, the bridge was unmanned. The vessel was originally secured to the Convent Marine Terminal dock using the following configuration: 4 headlines, 2 doubled up breast lines, 2 spring lines, 4 stern lines, Inspection of the mooring winches and brakes revealed the following: 2 forward brake liners appear to be burned, 1 aft brake liner appears to be burned, and starboard aft brake liner is damaged. Other brake liners/pads show extreme wear and tear. Winch brakes last inspected 2021.