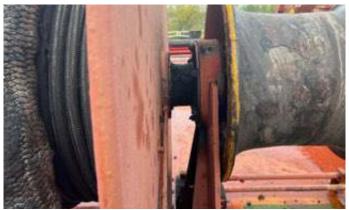

#### M/V Sirocco-

At approximately 0150hrs on March 27<sup>th</sup>, 2023, the vessel started to swing outward. The 2 after breast lines and after spring line parted. All other lines paid out from the drums at approximately 0230hrs. Before 0100 hours, the bridge was unmanned. The vessel was originally secured to the Convent Marine Terminal dock using the following configuration: 4 headlines, 2 doubled up breast lines, 2 spring lines, 4 stern lines, Inspection of the mooring winches and brakes revealed the following: 2 forward brake liners appear to be burned, 1 aft brake liner appears to be burned, and starboard aft brake liner is damaged. Other brake liners/pads show extreme wear and tear. Winch brakes last inspected 2021.