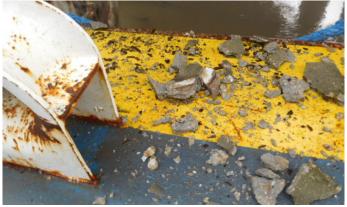

#### Barge MEM-5087-

The barge had extensive damage to the port side consisting of:

Approximately 110' (feet) of coaming damage. Coaming and coaming frame supports bent into the hopper 4-26" (inches) causing several deck and gunwale fractures. Approximately 95' (feet) of hull side plating damage. There were several visible fractures in the hull side plating as well as bulkhead damage. Barge could be considered a total loss.