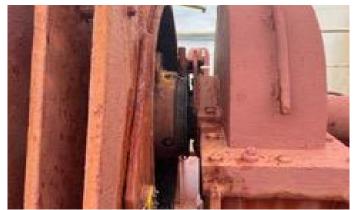

#### M/V Sirocco-

At approximately 0150hrs on March 27<sup>th</sup>, 2023, the vessel started to swing outward. The 2 after breast lines and after spring line parted. All other lines paid out from the drums at approximately 0230hrs. Before 0100 hours, the bridge was unmanned. The vessel was originally secured to the Convent Marine Terminal dock using the following configuration: 4 headlines, 2 doubled up breast lines, 2 spring lines, 4 stern lines, Inspection of the mooring winches and brakes revealed the following: 2 forward brake liners appear to be burned, 1 aft brake liner appears to be burned, and starboard aft brake liner is damaged. Other brake liners/pads show extreme wear and tear. Winch brakes last inspected 2021.