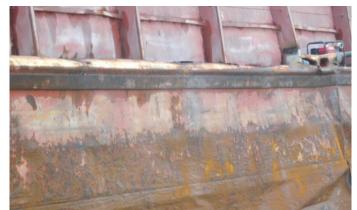

#### Barge MEM-5087-

The barge had extensive damage to the port side consisting of:

Approximately 110' (feet) of coaming damage. Coaming and coaming frame supports bent into the hopper 4-26" (inches) causing several deck and gunwale fractures. Approximately 95' (feet) of hull side plating damage. There were several visible fractures in the hull side plating as well as bulkhead damage. Barge could be considered a total loss.