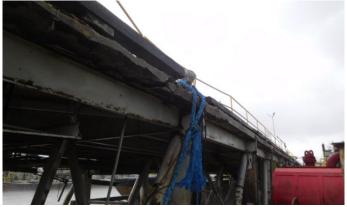

#### Barge MEM-5087-

The barge had extensive damage to the port side consisting of:

Approximately 110' (feet) of coaming damage. Coaming and coaming frame supports bent into the hopper 4-26" (inches) causing several deck and gunwale fractures. Approximately 95' (feet) of hull side plating damage. There were several visible fractures in the hull side plating as well as bulkhead damage. Barge could be considered a total loss.