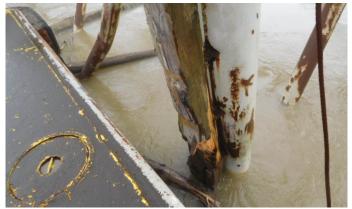

#### Uncle Sam Dock-

The dock sustained damage to several support pilings, trusses, dock cap and main concrete platform. The dock will need to be inspected by engineers and divers to assess full extent of the damage.