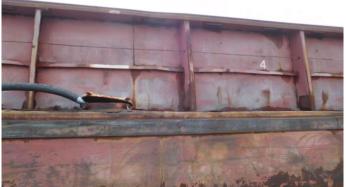

#### Barge MEM-5087-

The barge had extensive damage to the port side consisting of:

Approximately 110' (feet) of coaming damage. Coaming and coaming frame supports bent into the hopper 4-26" (inches) causing several deck and gunwale fractures. Approximately 95' (feet) of hull side plating damage. There were several visible fractures in the hull side plating as well as bulkhead damage. Barge could be considered a total loss.