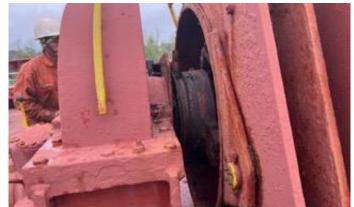

#### M/V Sirocco-

At approximately 0150hrs on March 27<sup>th</sup>, 2023, the vessel started to swing outward. The 2 after breast lines and after spring line parted. All other lines paid out from the drums at approximately 0230hrs. Before 0100 hours, the bridge was unmanned. The vessel was originally secured to the Convent Marine Terminal dock using the following configuration: 4 headlines, 2 doubled up breast lines, 2 spring lines, 4 stern lines, Inspection of the mooring winches and brakes revealed the following: 2 forward brake liners appear to be burned, 1 aft brake liner appears to be burned, and starboard aft brake liner is damaged. Other brake liners/pads show extreme wear and tear. Winch brakes last inspected 2021.