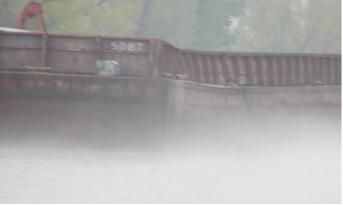

#### Barge MEM-5087-

The barge had extensive damage to the port side consisting of:

Approximately 110' (feet) of coaming damage. Coaming and coaming frame supports bent into the hopper 4-26" (inches) causing several deck and gunwale fractures. Approximately 95' (feet) of hull side plating damage. There were several visible fractures in the hull side plating as well as bulkhead damage. Barge could be considered a total loss.