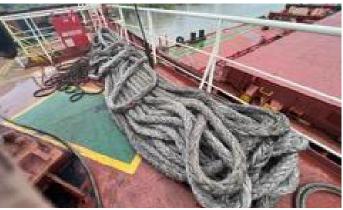

#### M/V Sirocco-

At approximately 0150hrs on March 27<sup>th</sup>, 2023, the vessel started to swing outward. The 2 after breast lines and after spring line parted. All other lines paid out from the drums at approximately 0230hrs. Before 0100 hours, the bridge was unmanned. The vessel was originally secured to the Convent Marine Terminal dock using the following configuration: 4 headlines, 2 doubled up breast lines, 2 spring lines, 4 stern lines, Inspection of the mooring winches and brakes revealed the following: 2 forward brake liners appear to be burned, 1 aft brake liner appears to be burned, and starboard aft brake liner is damaged. Other brake liners/pads show extreme wear and tear. Winch brakes last inspected 2021.