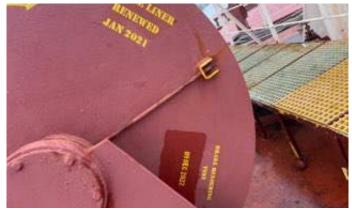

#### M/V Sirocco-

At approximately 0150hrs on March 27<sup>th</sup>, 2023, the vessel started to swing outward. The 2 after breast lines and after spring line parted. All other lines paid out from the drums at approximately 0230hrs. Before 0100 hours, the bridge was unmanned. The vessel was originally secured to the Convent Marine Terminal dock using the following configuration: 4 headlines, 2 doubled up breast lines, 2 spring lines, 4 stern lines, Inspection of the mooring winches and brakes revealed the following: 2 forward brake liners appear to be burned, 1 aft brake liner appears to be burned, and starboard aft brake liner is damaged. Other brake liners/pads show extreme wear and tear. Winch brakes last inspected 2021.