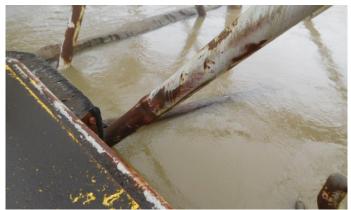

#### Barge MEM-5087-

The barge had extensive damage to the port side consisting of:

Approximately 110' (feet) of coaming damage. Coaming and coaming frame supports bent into the hopper 4-26" (inches) causing several deck and gunwale fractures. Approximately 95' (feet) of hull side plating damage. There were several visible fractures in the hull side plating as well as bulkhead damage. Barge could be considered a total loss.