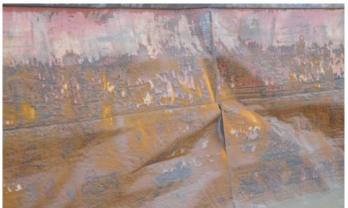

#### Barge MEM-5087-

The barge had extensive damage to the port side consisting of:

Approximately 110' (feet) of coaming damage. Coaming and coaming frame supports bent into the hopper 4-26" (inches) causing several deck and gunwale fractures. Approximately 95' (feet) of hull side plating damage. There were several visible fractures in the hull side plating as well as bulkhead damage. Barge could be considered a total loss.