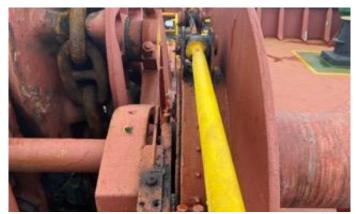

#### M/V Sirocco-

At approximately 0150hrs on March 27<sup>th</sup>, 2023, the vessel started to swing outward. The 2 after breast lines and after spring line parted. All other lines paid out from the drums at approximately 0230hrs. Before 0100 hours, the bridge was unmanned. The vessel was originally secured to the Convent Marine Terminal dock using the following configuration: 4 headlines, 2 doubled up breast lines, 2 spring lines, 4 stern lines, Inspection of the mooring winches and brakes revealed the following: 2 forward brake liners appear to be burned, 1 aft brake liner appears to be burned, and starboard aft brake liner is damaged. Other brake liners/pads show extreme wear and tear. Winch brakes last inspected 2021.