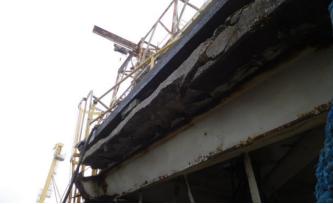

#### Barge MEM-5087-

The barge had extensive damage to the port side consisting of:

Approximately 110' (feet) of coaming damage. Coaming and coaming frame supports bent into the hopper 4-26" (inches) causing several deck and gunwale fractures. Approximately 95' (feet) of hull side plating damage. There were several visible fractures in the hull side plating as well as bulkhead damage. Barge could be considered a total loss.