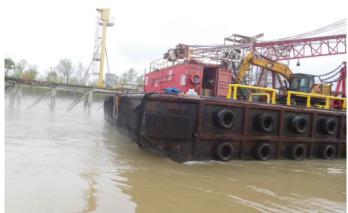

#### Barge MEM-5087-

The barge had extensive damage to the port side consisting of:

Approximately 110' (feet) of coaming damage. Coaming and coaming frame supports bent into the hopper 4-26" (inches) causing several deck and gunwale fractures. Approximately 95' (feet) of hull side plating damage. There were several visible fractures in the hull side plating as well as bulkhead damage. Barge could be considered a total loss.