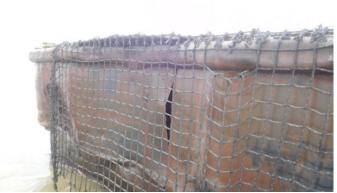

#### Barge MEM-5087-

The barge had extensive damage to the port side consisting of:

Approximately 110' (feet) of coaming damage. Coaming and coaming frame supports bent into the hopper 4-26" (inches) causing several deck and gunwale fractures. Approximately 95' (feet) of hull side plating damage. There were several visible fractures in the hull side plating as well as bulkhead damage. Barge could be considered a total loss.