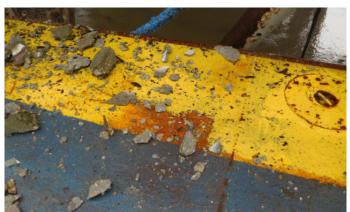

#### Barge MEM-5087-

The barge had extensive damage to the port side consisting of:

Approximately 110' (feet) of coaming damage. Coaming and coaming frame supports bent into the hopper 4-26" (inches) causing several deck and gunwale fractures. Approximately 95' (feet) of hull side plating damage. There were several visible fractures in the hull side plating as well as bulkhead damage. Barge could be considered a total loss.