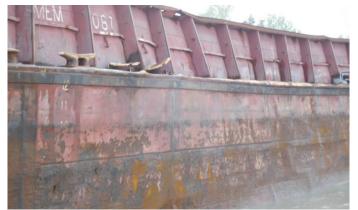

#### Barge MEM-5087-

The barge had extensive damage to the port side consisting of:

Approximately 110' (feet) of coaming damage. Coaming and coaming frame supports bent into the hopper 4-26" (inches) causing several deck and gunwale fractures. Approximately 95' (feet) of hull side plating damage. There were several visible fractures in the hull side plating as well as bulkhead damage. Barge could be considered a total loss.