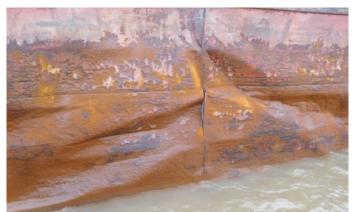

#### Barge MEM-5087-

The barge had extensive damage to the port side consisting of:

Approximately 110' (feet) of coaming damage. Coaming and coaming frame supports bent into the hopper 4-26" (inches) causing several deck and gunwale fractures. Approximately 95' (feet) of hull side plating damage. There were several visible fractures in the hull side plating as well as bulkhead damage. Barge could be considered a total loss.