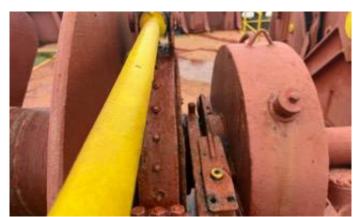

#### M/V Sirocco-

At approximately 0150hrs on March 27<sup>th</sup>, 2023, the vessel started to swing outward. The 2 after breast lines and after spring line parted. All other lines paid out from the drums at approximately 0230hrs. Before 0100 hours, the bridge was unmanned. The vessel was originally secured to the Convent Marine Terminal dock using the following configuration: 4 headlines, 2 doubled up breast lines, 2 spring lines, 4 stern lines, Inspection of the mooring winches and brakes revealed the following: 2 forward brake liners appear to be burned, 1 aft brake liner appears to be burned, and starboard aft brake liner is damaged. Other brake liners/pads show extreme wear and tear. Winch brakes last inspected 2021.