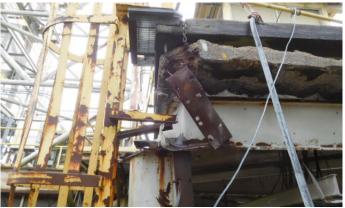

#### Uncle Sam Dock-

The dock sustained damage to several support pilings, trusses, dock cap and main concrete platform. The dock will need to be inspected by engineers and divers to assess full extent of the damage.