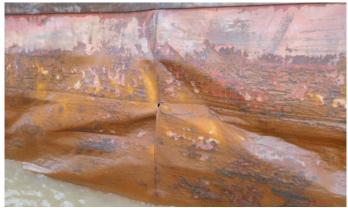

#### Barge MEM-5087-

The barge had extensive damage to the port side consisting of:

Approximately 110' (feet) of coaming damage. Coaming and coaming frame supports bent into the hopper 4-26" (inches) causing several deck and gunwale fractures. Approximately 95' (feet) of hull side plating damage. There were several visible fractures in the hull side plating as well as bulkhead damage. Barge could be considered a total loss.