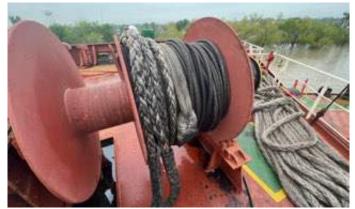

#### M/V Sirocco-

At approximately 0150hrs on March 27<sup>th</sup>, 2023, the vessel started to swing outward. The 2 after breast lines and after spring line parted. All other lines paid out from the drums at approximately 0230hrs. Before 0100 hours, the bridge was unmanned. The vessel was originally secured to the Convent Marine Terminal dock using the following configuration: 4 headlines, 2 doubled up breast lines, 2 spring lines, 4 stern lines, Inspection of the mooring winches and brakes revealed the following: 2 forward brake liners appear to be burned, 1 aft brake liner appears to be burned, and starboard aft brake liner is damaged. Other brake liners/pads show extreme wear and tear. Winch brakes last inspected 2021.