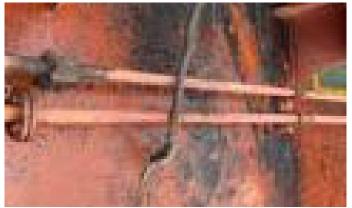

#### Barge MEM-5087-

The barge had extensive damage to the port side consisting of:

Approximately 110' (feet) of coaming damage. Coaming and coaming frame supports bent into the hopper 4-26" (inches) causing several deck and gunwale fractures. Approximately 95' (feet) of hull side plating damage. There were several visible fractures in the hull side plating as well as bulkhead damage. Barge could be considered a total loss.