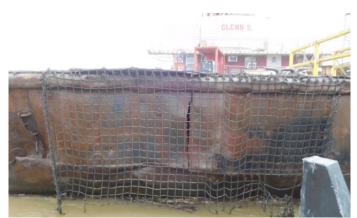

#### Barge MEM-5087-

The barge had extensive damage to the port side consisting of:

Approximately 110' (feet) of coaming damage. Coaming and coaming frame supports bent into the hopper 4-26" (inches) causing several deck and gunwale fractures. Approximately 95' (feet) of hull side plating damage. There were several visible fractures in the hull side plating as well as bulkhead damage. Barge could be considered a total loss.