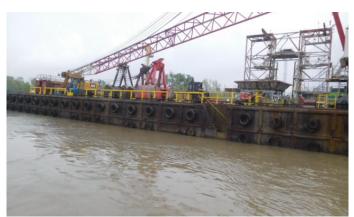

#### Barge MEM-5087-

The barge had extensive damage to the port side consisting of:

Approximately 110' (feet) of coaming damage. Coaming and coaming frame supports bent into the hopper 4-26" (inches) causing several deck and gunwale fractures. Approximately 95' (feet) of hull side plating damage. There were several visible fractures in the hull side plating as well as bulkhead damage. Barge could be considered a total loss.