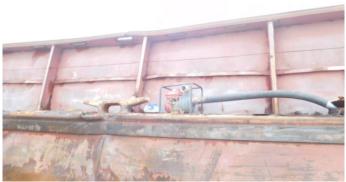

#### M/V Sirocco-

At approximately 0150hrs on March 27<sup>th</sup>, 2023, the vessel started to swing outward. The 2 after breast lines and after spring line parted. All other lines paid out from the drums at approximately 0230hrs. Before 0100 hours, the bridge was unmanned. The vessel was originally secured to the Convent Marine Terminal dock using the following configuration: 4 headlines, 2 doubled up breast lines, 2 spring lines, 4 stern lines, Inspection of the mooring winches and brakes revealed the following: 2 forward brake liners appear to be burned, 1 aft brake liner appears to be burned, and starboard aft brake liner is damaged. Other brake liners/pads show extreme wear and tear. Winch brakes last inspected 2021.