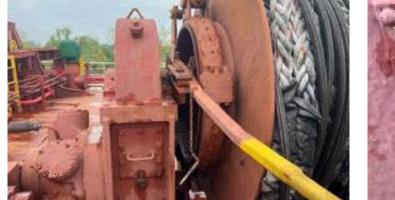

#### M/V Sirocco-

At approximately 0150hrs on March 27<sup>th</sup>, 2023, the vessel started to swing outward. The 2 after breast lines and after spring line parted. All other lines paid out from the drums at approximately 0230hrs. Before 0100 hours, the bridge was unmanned. The vessel was originally secured to the Convent Marine Terminal dock using the following configuration: 4 headlines, 2 doubled up breast lines, 2 spring lines, 4 stern lines, Inspection of the mooring winches and brakes revealed the following: 2 forward brake liners appear to be burned, 1 aft brake liner appears to be burned, and starboard aft brake liner is damaged. Other brake liners/pads show extreme wear and tear. Winch brakes last inspected 2021.