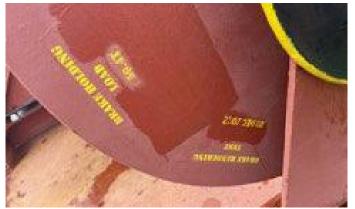

#### M/V Sirocco-

At approximately 0150hrs on March 27<sup>th</sup>, 2023, the vessel started to swing outward. The 2 after breast lines and after spring line parted. All other lines paid out from the drums at approximately 0230hrs. Before 0100 hours, the bridge was unmanned. The vessel was originally secured to the Convent Marine Terminal dock using the following configuration: 4 headlines, 2 doubled up breast lines, 2 spring lines, 4 stern lines, Inspection of the mooring winches and brakes revealed the following: 2 forward brake liners appear to be burned, 1 aft brake liner appears to be burned, and starboard aft brake liner is damaged. Other brake liners/pads show extreme wear and tear. Winch brakes last inspected 2021.