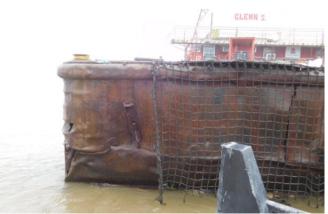

#### Barge MEM-5087-

The barge had extensive damage to the port side consisting of:

Approximately 110' (feet) of coaming damage. Coaming and coaming frame supports bent into the hopper 4-26" (inches) causing several deck and gunwale fractures. Approximately 95' (feet) of hull side plating damage. There were several visible fractures in the hull side plating as well as bulkhead damage. Barge could be considered a total loss.