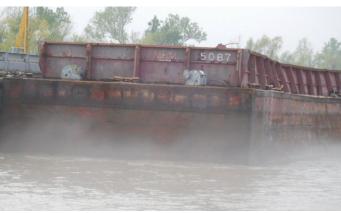

#### Barge MEM-5087-

The barge had extensive damage to the port side consisting of:

Approximately 110' (feet) of coaming damage. Coaming and coaming frame supports bent into the hopper 4-26" (inches) causing several deck and gunwale fractures. Approximately 95' (feet) of hull side plating damage. There were several visible fractures in the hull side plating as well as bulkhead damage. Barge could be considered a total loss.