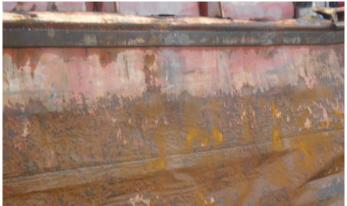

#### Barge MEM-5087-

The barge had extensive damage to the port side consisting of:

Approximately 110' (feet) of coaming damage. Coaming and coaming frame supports bent into the hopper 4-26" (inches) causing several deck and gunwale fractures. Approximately 95' (feet) of hull side plating damage. There were several visible fractures in the hull side plating as well as bulkhead damage. Barge could be considered a total loss.