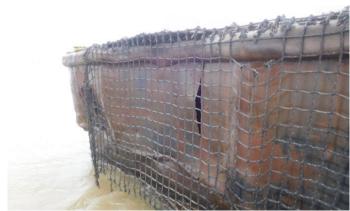

#### Barge MEM-5087-

The barge had extensive damage to the port side consisting of:

Approximately 110' (feet) of coaming damage. Coaming and coaming frame supports bent into the hopper 4-26" (inches) causing several deck and gunwale fractures. Approximately 95' (feet) of hull side plating damage. There were several visible fractures in the hull side plating as well as bulkhead damage. Barge could be considered a total loss.