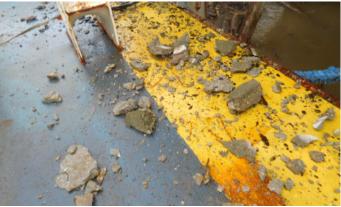

#### Uncle Sam Dock-

The dock sustained damage to several support pilings, trusses, dock cap and main concrete platform. The dock will need to be inspected by engineers and divers to assess full extent of the damage.