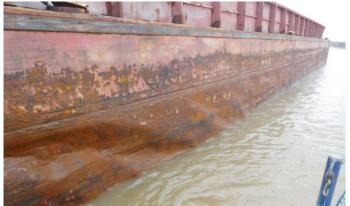

#### Barge MEM-5087-

The barge had extensive damage to the port side consisting of:

Approximately 110' (feet) of coaming damage. Coaming and coaming frame supports bent into the hopper 4-26" (inches) causing several deck and gunwale fractures. Approximately 95' (feet) of hull side plating damage. There were several visible fractures in the hull side plating as well as bulkhead damage. Barge could be considered a total loss.