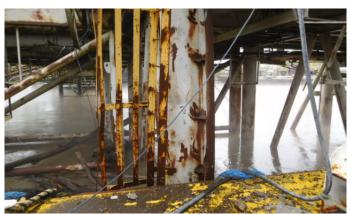

#### Uncle Sam Dock-

The dock sustained damage to several support pilings, trusses, dock cap and main concrete platform. The dock will need to be inspected by engineers and divers to assess full extent of the damage.