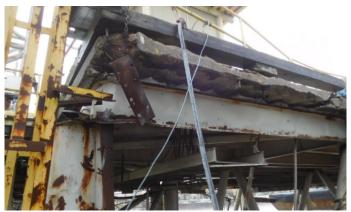

#### Barge MEM-5087-

The barge had extensive damage to the port side consisting of:

Approximately 110' (feet) of coaming damage. Coaming and coaming frame supports bent into the hopper 4-26" (inches) causing several deck and gunwale fractures. Approximately 95' (feet) of hull side plating damage. There were several visible fractures in the hull side plating as well as bulkhead damage. Barge could be considered a total loss.