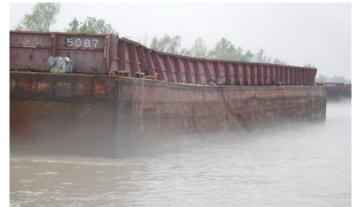

#### Barge MEM-5087-

The barge had extensive damage to the port side consisting of:

Approximately 110' (feet) of coaming damage. Coaming and coaming frame supports bent into the hopper 4-26" (inches) causing several deck and gunwale fractures. Approximately 95' (feet) of hull side plating damage. There were several visible fractures in the hull side plating as well as bulkhead damage. Barge could be considered a total loss.