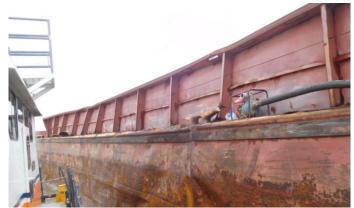

#### Barge MEM-5087-

The barge had extensive damage to the port side consisting of:

Approximately 110' (feet) of coaming damage. Coaming and coaming frame supports bent into the hopper 4-26" (inches) causing several deck and gunwale fractures. Approximately 95' (feet) of hull side plating damage. There were several visible fractures in the hull side plating as well as bulkhead damage. Barge could be considered a total loss.