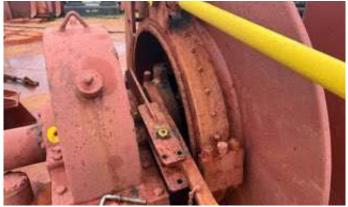

#### M/V Sirocco-

At approximately 0150hrs on March 27<sup>th</sup>, 2023, the vessel started to swing outward. The 2 after breast lines and after spring line parted. All other lines paid out from the drums at approximately 0230hrs. Before 0100 hours, the bridge was unmanned. The vessel was originally secured to the Convent Marine Terminal dock using the following configuration: 4 headlines, 2 doubled up breast lines, 2 spring lines, 4 stern lines, Inspection of the mooring winches and brakes revealed the following: 2 forward brake liners appear to be burned, 1 aft brake liner appears to be burned, and starboard aft brake liner is damaged. Other brake liners/pads show extreme wear and tear. Winch brakes last inspected 2021.