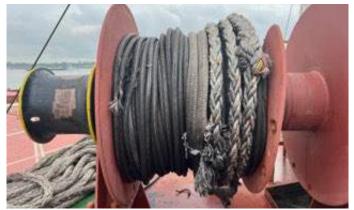

#### M/V Sirocco-

At approximately 0150hrs on March 27<sup>th</sup>, 2023, the vessel started to swing outward. The 2 after breast lines and after spring line parted. All other lines paid out from the drums at approximately 0230hrs. Before 0100 hours, the bridge was unmanned. The vessel was originally secured to the Convent Marine Terminal dock using the following configuration: 4 headlines, 2 doubled up breast lines, 2 spring lines, 4 stern lines, Inspection of the mooring winches and brakes revealed the following: 2 forward brake liners appear to be burned, 1 aft brake liner appears to be burned, and starboard aft brake liner is damaged. Other brake liners/pads show extreme wear and tear. Winch brakes last inspected 2021.