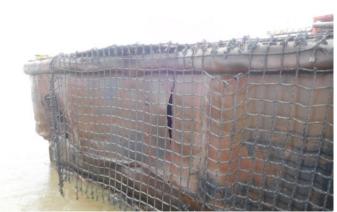

#### Barge MEM-5087-

The barge had extensive damage to the port side consisting of:

Approximately 110' (feet) of coaming damage. Coaming and coaming frame supports bent into the hopper 4-26" (inches) causing several deck and gunwale fractures. Approximately 95' (feet) of hull side plating damage. There were several visible fractures in the hull side plating as well as bulkhead damage. Barge could be considered a total loss.