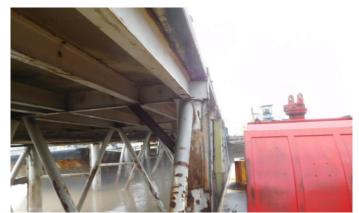

#### Uncle Sam Dock-

The dock sustained damage to several support pilings, trusses, dock cap and main concrete platform. The dock will need to be inspected by engineers and divers to assess full extent of the damage.