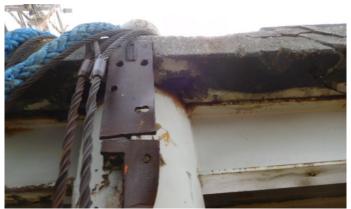

#### Barge MEM-5087-

The barge had extensive damage to the port side consisting of:

Approximately 110' (feet) of coaming damage. Coaming and coaming frame supports bent into the hopper 4-26" (inches) causing several deck and gunwale fractures. Approximately 95' (feet) of hull side plating damage. There were several visible fractures in the hull side plating as well as bulkhead damage. Barge could be considered a total loss.