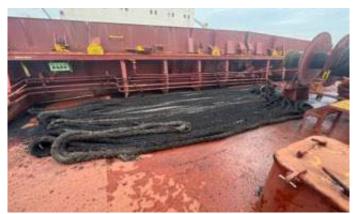

#### M/V Sirocco-

At approximately 0150hrs on March 27<sup>th</sup>, 2023, the vessel started to swing outward. The 2 after breast lines and after spring line parted. All other lines paid out from the drums at approximately 0230hrs. Before 0100 hours, the bridge was unmanned. The vessel was originally secured to the Convent Marine Terminal dock using the following configuration: 4 headlines, 2 doubled up breast lines, 2 spring lines, 4 stern lines, Inspection of the mooring winches and brakes revealed the following: 2 forward brake liners appear to be burned, 1 aft brake liner appears to be burned, and starboard aft brake liner is damaged. Other brake liners/pads show extreme wear and tear. Winch brakes last inspected 2021.