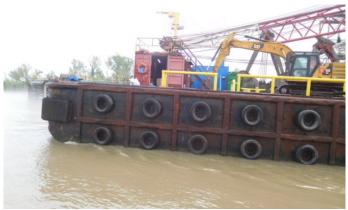

#### Barge MEM-5087-

The barge had extensive damage to the port side consisting of:

Approximately 110' (feet) of coaming damage. Coaming and coaming frame supports bent into the hopper 4-26" (inches) causing several deck and gunwale fractures. Approximately 95' (feet) of hull side plating damage. There were several visible fractures in the hull side plating as well as bulkhead damage. Barge could be considered a total loss.