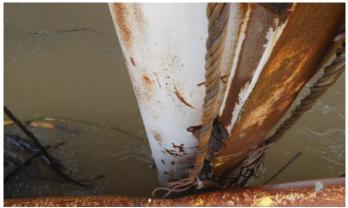

#### Uncle Sam Dock-

The dock sustained damage to several support pilings, trusses, dock cap and main concrete platform. The dock will need to be inspected by engineers and divers to assess full extent of the damage.