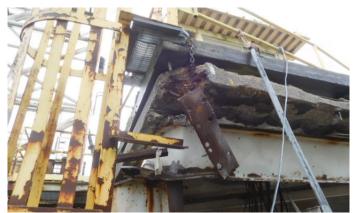

#### Uncle Sam Dock-

The dock sustained damage to several support pilings, trusses, dock cap and main concrete platform. The dock will need to be inspected by engineers and divers to assess full extent of the damage.