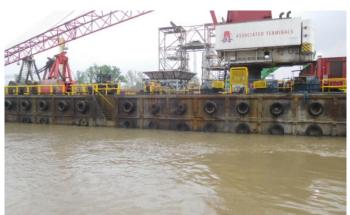

#### Barge MEM-5087-

The barge had extensive damage to the port side consisting of:

Approximately 110' (feet) of coaming damage. Coaming and coaming frame supports bent into the hopper 4-26" (inches) causing several deck and gunwale fractures. Approximately 95' (feet) of hull side plating damage. There were several visible fractures in the hull side plating as well as bulkhead damage. Barge could be considered a total loss.