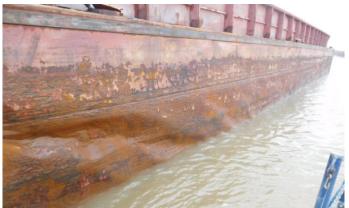

#### Barge MEM-5087-

The barge had extensive damage to the port side consisting of:

Approximately 110' (feet) of coaming damage. Coaming and coaming frame supports bent into the hopper 4-26" (inches) causing several deck and gunwale fractures. Approximately 95' (feet) of hull side plating damage. There were several visible fractures in the hull side plating as well as bulkhead damage. Barge could be considered a total loss.