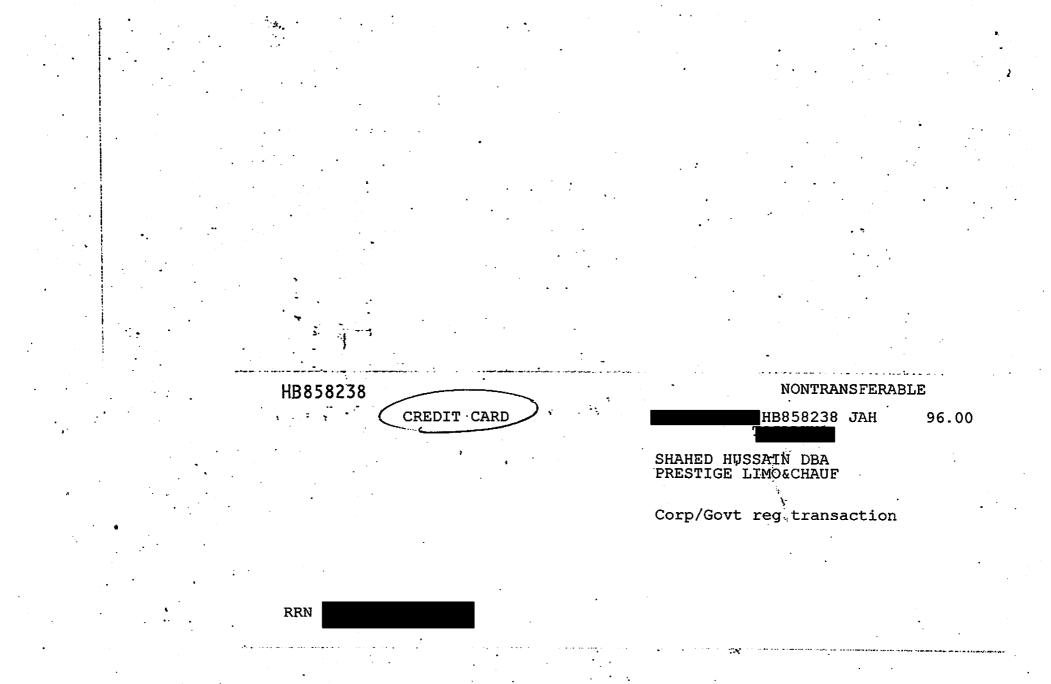

# FAX: Scanable Bar Code

#### FAX INSTRUCTIONS:

1. The entire page must be faxed.

- 2. If submitted to DMV, either the entire page or the second ID card and large scanable bar code will be retained
- 3. A faxed ID card must be replaced with a scanable ID card within 14 days of the effective date.
- DMV will not accept a faxed ID card without a scanable barcode