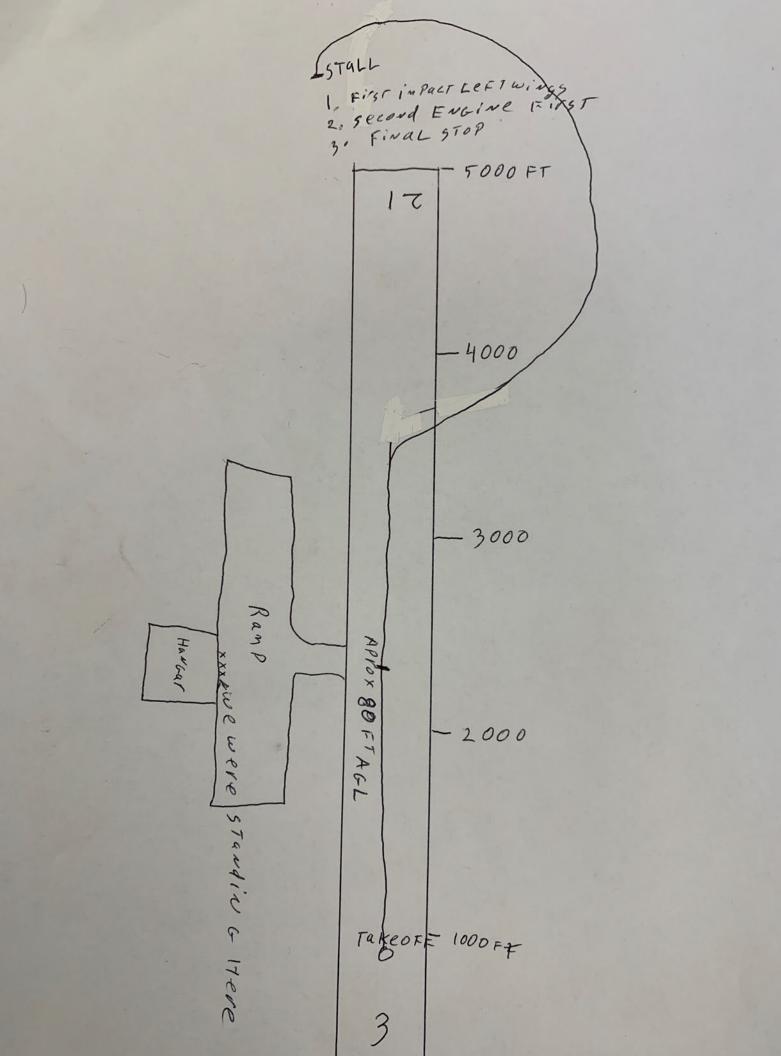

## **Created with Scanner Pro**

I saw the plane begin to accelerate down the Runway. The plane appeared to because airborn at approximitely 1000 feet down the Run way or just a little batere. As the plane passed the main hangar the airenalt was gaining altotude Very slowly. The engine sounded as if it was Running smoothly. I did not hear the engine missing or sputtering. The airplane continued in flight down the Kunway, Near the North end of the Kunway the pilot steered the Plane to the Kight of the Kunway and was only gaining a small increase in alfitude. After steering to the Right of and passing the end of the Runway the airplane made a left banking furn back toward the end of the Kunway which would be Kunway 21, During the turn back to the Runway the ainplane appeared to descend slightly. The applane continued its funn but appeared to over shoot the contentine of Runway 21. I sow the arcplane increase its Left turn sharply. At that time the left wing dropped and the aixplanes Nose dropped. I watched as the ainplane disappeared from my sight in a steep Nose down, Left wing down attribude. T-HANGARS MAIN HANGAR Fuel TAMIS my posinon t CRASH Site -4 A  $\wedge$ S A A A 2 N Note: Drawing Not To scale and is only an illustration.