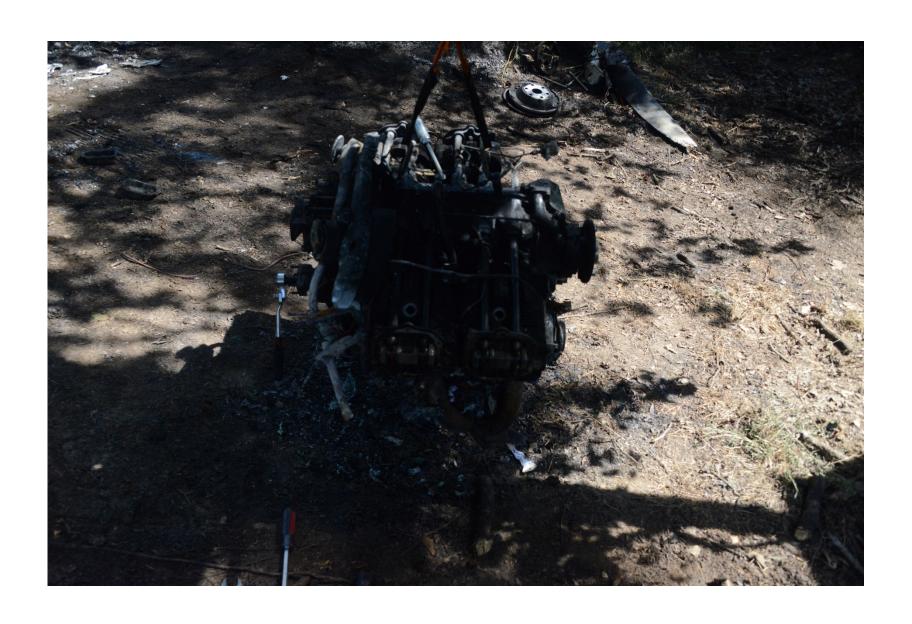

Photo 18 - View of a propeller blade.

Photo 19 - View of the left side of the engine.

Photo 20 - View of removed engine components.

Photo 21 - View of the right side of the engine.

Photo 22 - View of the rear side of the engine..