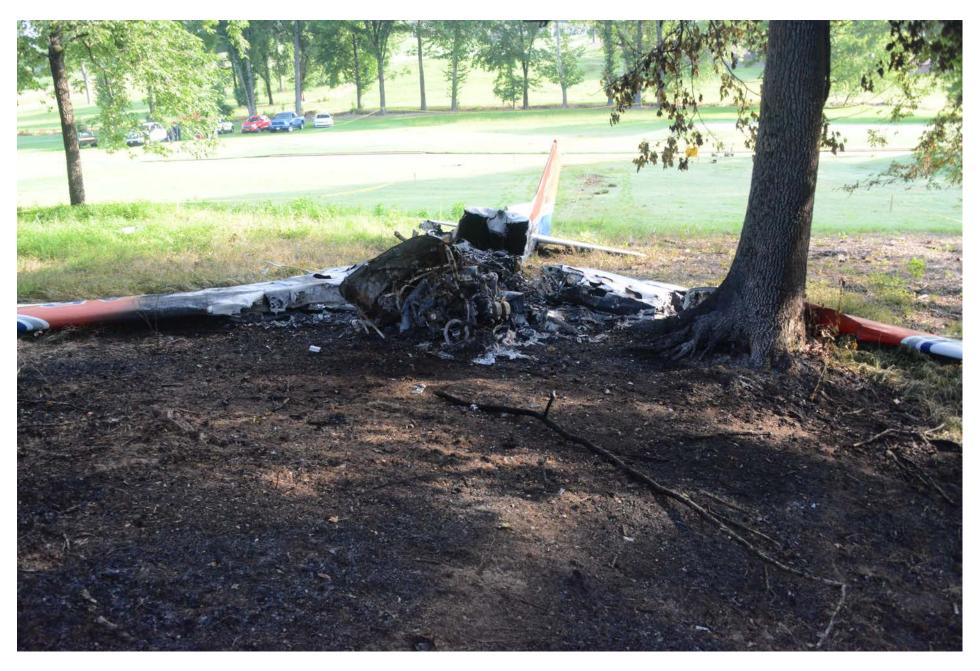

Photo 18 - View of a propeller blade.

Photo 19 - View of the left side of the engine.

Photo 20 - View of removed engine components.

Photo 21 - View of the right side of the engine.

Photo 22 - View of the rear side of the engine..

Photo 23 - View of the left rear side of the engine with the No. 4 cylinder removed.

Photo 24 - View looking north of the runway and ramp.

Photo 25 - View of melted metal from the accident site.

Photo 26 - Supplied view of the cockpit area.