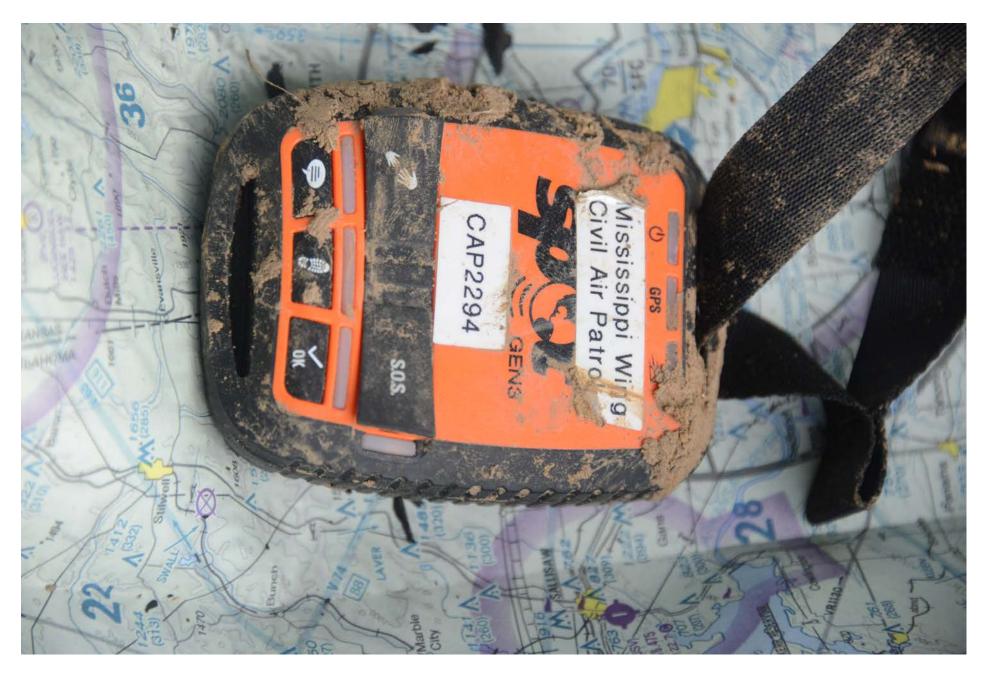

Photo 12 - View of a ground scar.

Photo 13 - View of the left wing.

Photo 14 - View of the right wing.

Photo 15 - View of the fuel selector valve.

Photo 16 - View of a personal locator.

Photo 17 - View of the flap jackscrew.