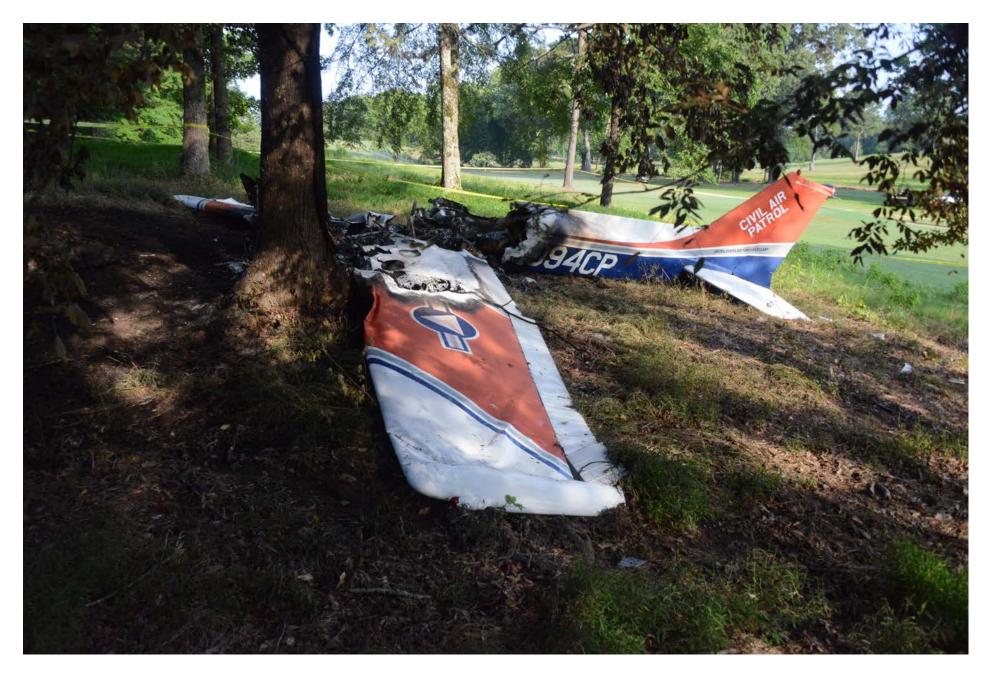

Photo 3 - Close-up view of a ground scar.

Photo 4 - Close-up view of the aft side of the airplane.

Photo 5 - View of the right side of the airplane.

Photo 6 - View of the front side of the airplane.

Photo 7 - View of the left side of the airplane.

Photo 12 - View of a ground scar.

Photo 13 - View of the left wing.

Photo 14 - View of the right wing.

Photo 15 - View of the fuel selector valve.

Photo 16 - View of a personal locator.

Photo 17 - View of the flap jackscrew.