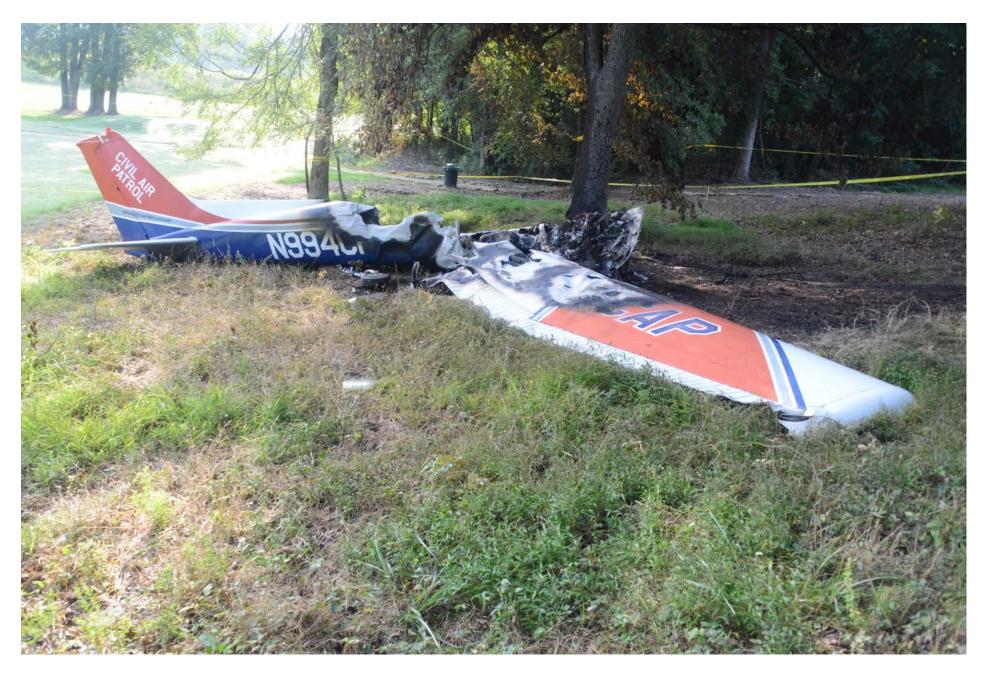

Photo 3 - Close-up view of a ground scar.

Photo 4 - Close-up view of the aft side of the airplane.

Photo 5 - View of the right side of the airplane.

Photo 6 - View of the front side of the airplane.

Photo 7 - View of the left side of the airplane.