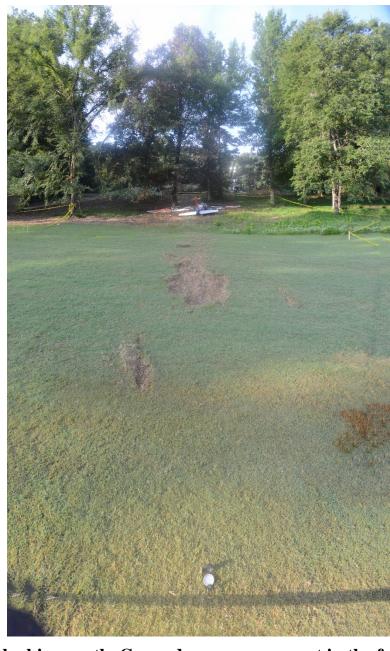

Photo 1 – View of the accident site looking south. Ground scars are present in the foreground and the airplane is in the background.

Photo 2 - View of the accident site looking south. Ground scars are present in the foreground and the airplane is in the background.