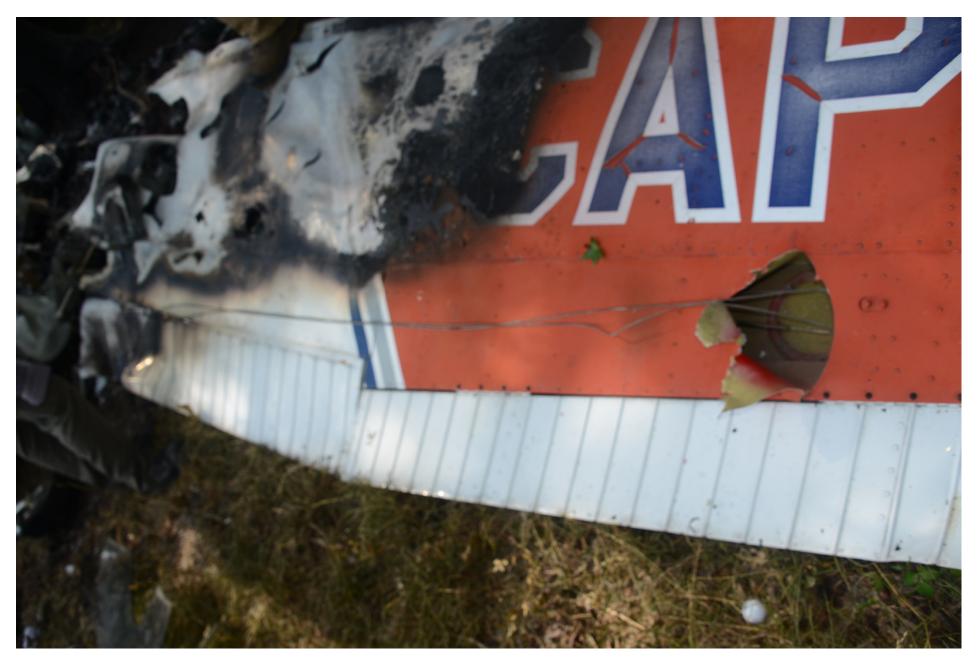

Photo 12 - View of a ground scar.

Photo 13 - View of the left wing.

Photo 14 - View of the right wing.

Photo 15 - View of the fuel selector valve.

Photo 16 - View of a personal locator.

Photo 17 - View of the flap jackscrew.