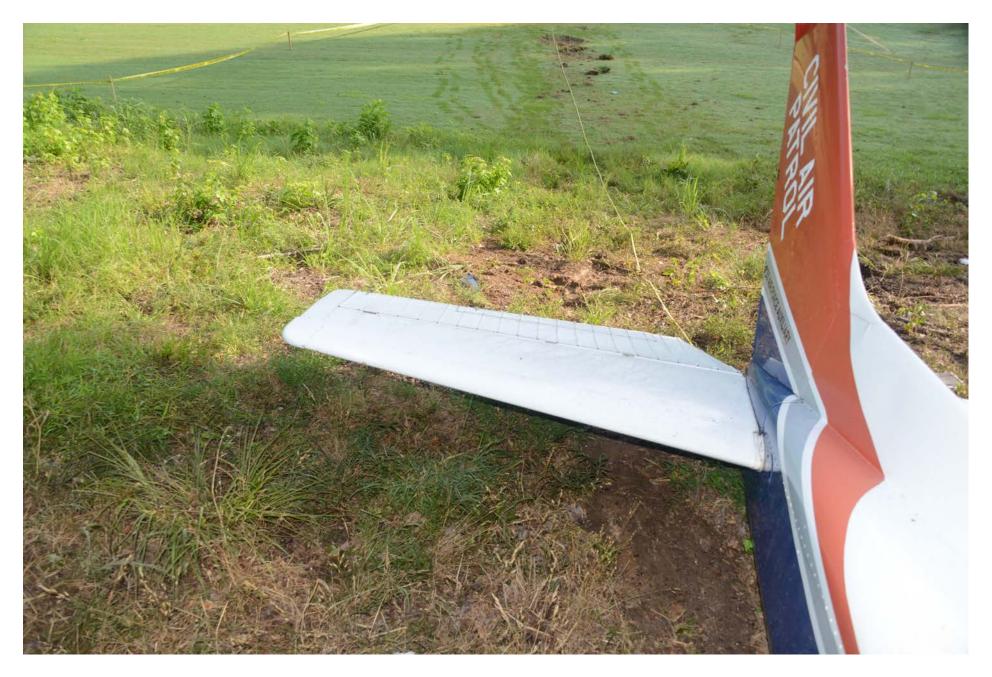

Photo  $\bf 8$  - View of the cabin area of the airplane.

Photo 9 - View of the right side of the empennage.

Photo  ${\bf 10}$  - View inside of the fuselage looking towards the empennage.

Photo 11 - Close-up view of a ground scar.

Photo 12 - View of a ground scar.

Photo 13 - View of the left wing.

Photo 14 - View of the right wing.

Photo 15 - View of the fuel selector valve.

Photo 16 - View of a personal locator.

Photo 17 - View of the flap jackscrew.