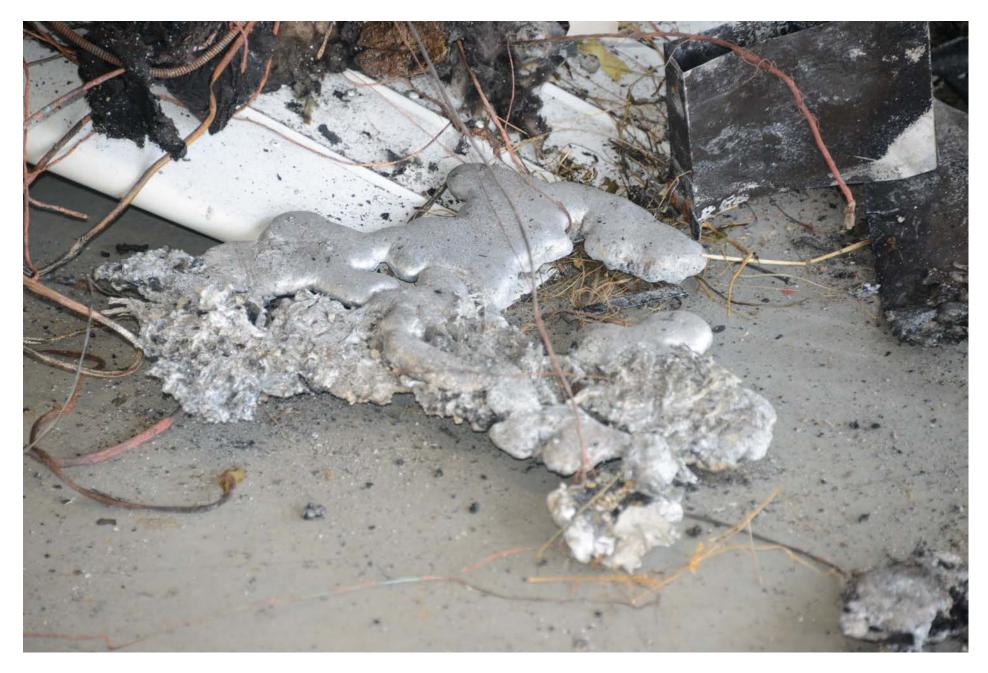

Photo 23 - View of the left rear side of the engine with the No. 4 cylinder removed.

Photo 24 - View looking north of the runway and ramp.

Photo 25 - View of melted metal from the accident site.

Photo 26 - Supplied view of the cockpit area.