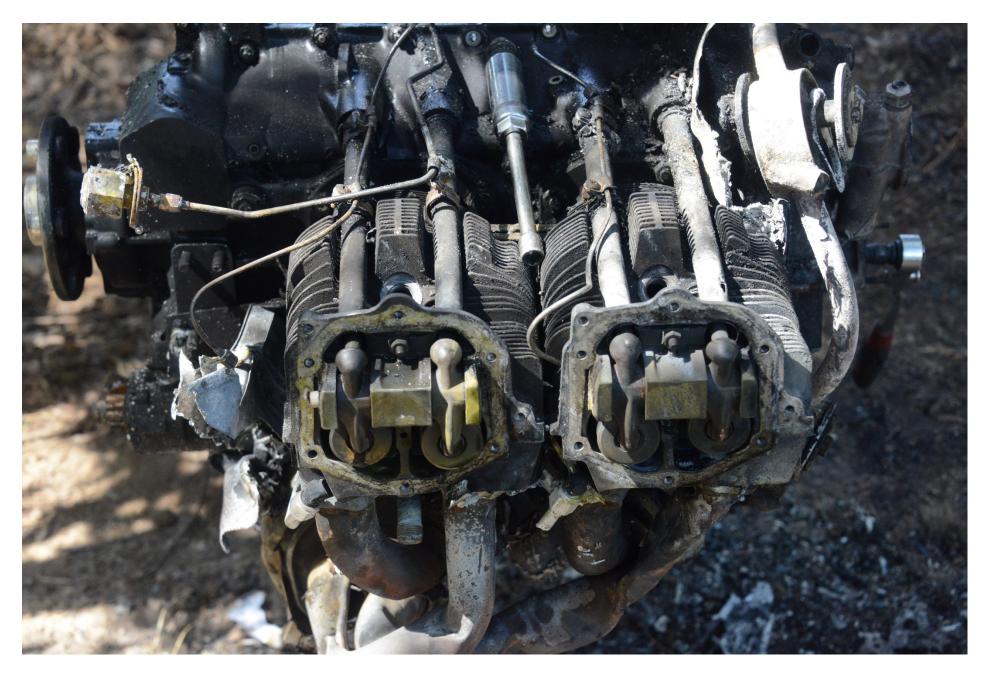

Photo 18 - View of a propeller blade.

Photo 19 - View of the left side of the engine.

Photo 20 - View of removed engine components.

Photo 21 - View of the right side of the engine.

Photo 22 - View of the rear side of the engine..