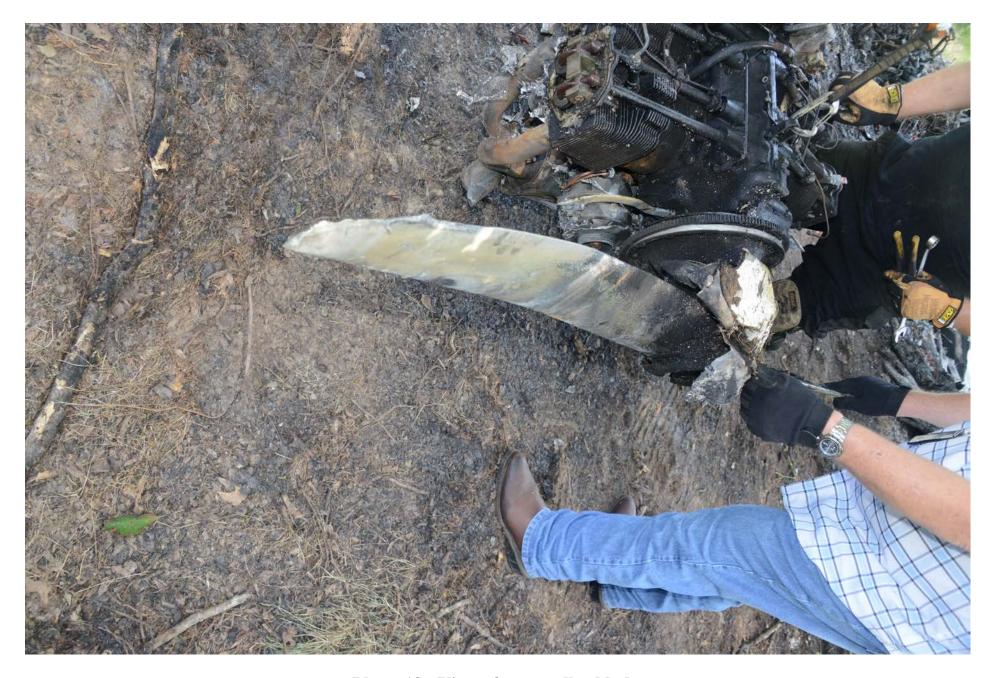

Photo 18 - View of a propeller blade.

Photo 19 - View of the left side of the engine.

Photo 20 - View of removed engine components.

Photo 21 - View of the right side of the engine.

Photo 22 - View of the rear side of the engine..