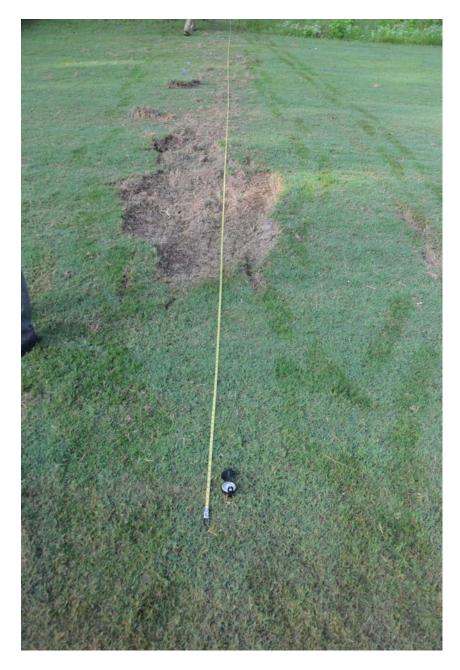

Photo 3 - Close-up view of a ground scar.

Photo 4 - Close-up view of the aft side of the airplane.

Photo 5 - View of the right side of the airplane.

Photo 6 - View of the front side of the airplane.

Photo 7 - View of the left side of the airplane.