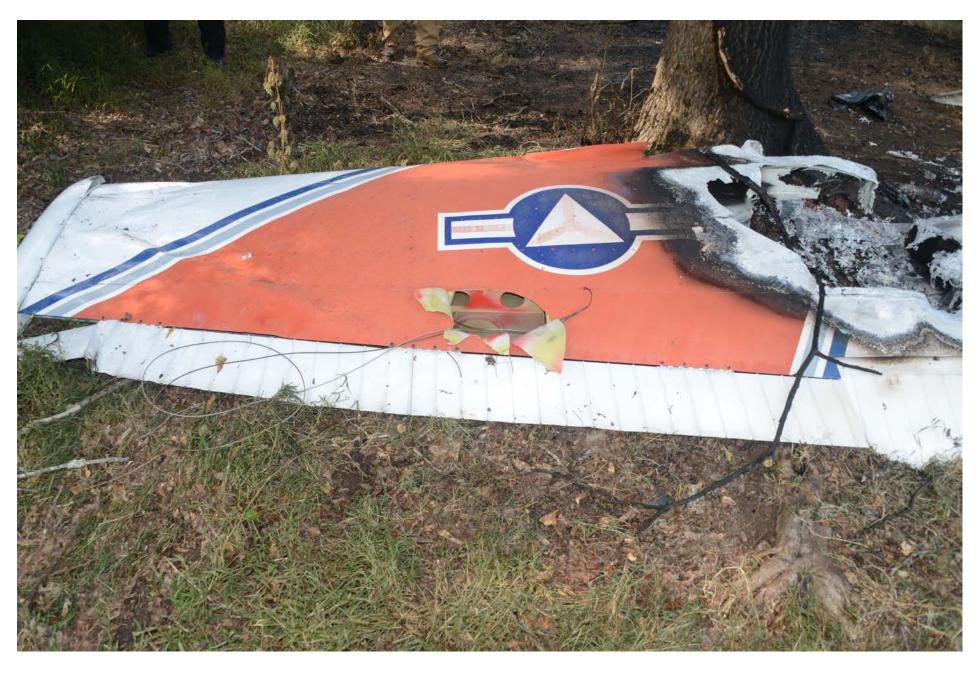

Photo 12 - View of a ground scar.

Photo 13 - View of the left wing.

Photo 14 - View of the right wing.

Photo 15 - View of the fuel selector valve.

Photo 16 - View of a personal locator.

Photo 17 - View of the flap jackscrew.