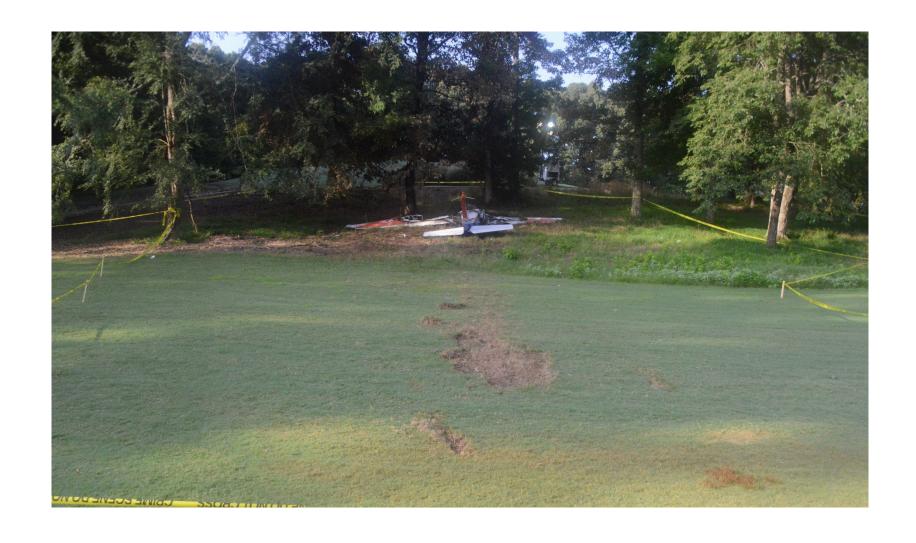

Photo 1 – View of the accident site looking south. Ground scars are present in the foreground and the airplane is in the background.

Photo 2 - View of the accident site looking south. Ground scars are present in the foreground and the airplane is in the background.