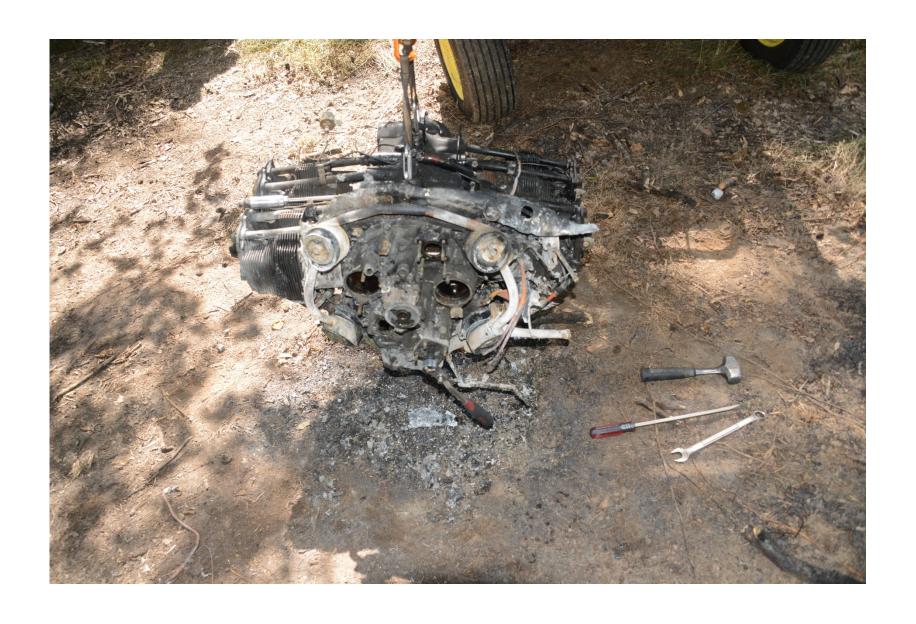

Photo 18 - View of a propeller blade.

Photo 19 - View of the left side of the engine.

Photo 20 - View of removed engine components.

Photo 21 - View of the right side of the engine.

Photo 22 - View of the rear side of the engine..