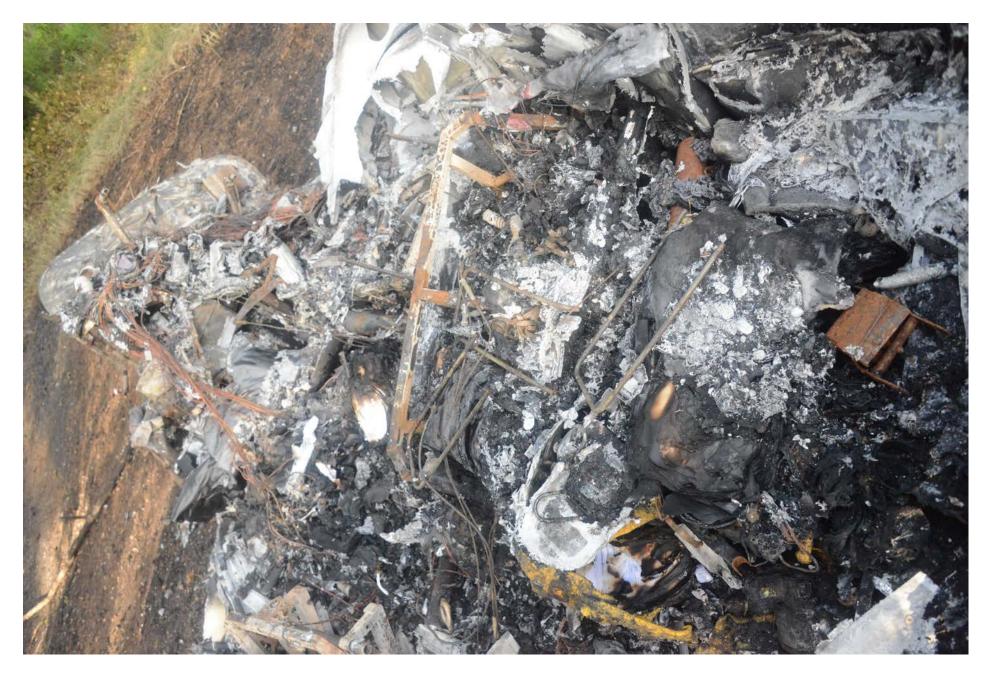

Photo 18 - View of a propeller blade.

Photo 19 - View of the left side of the engine.

Photo 20 - View of removed engine components.

Photo 21 - View of the right side of the engine.

Photo 22 - View of the rear side of the engine..