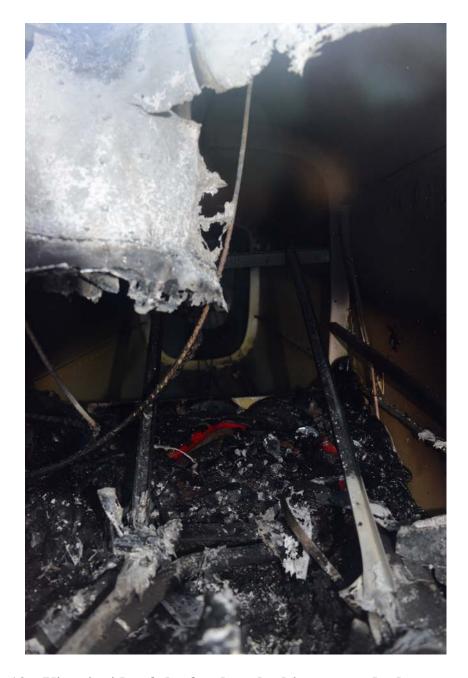

Photo  $\bf 8$  - View of the cabin area of the airplane.

Photo 9 - View of the right side of the empennage.

Photo  ${\bf 10}$  - View inside of the fuselage looking towards the empennage.

Photo 11 - Close-up view of a ground scar.