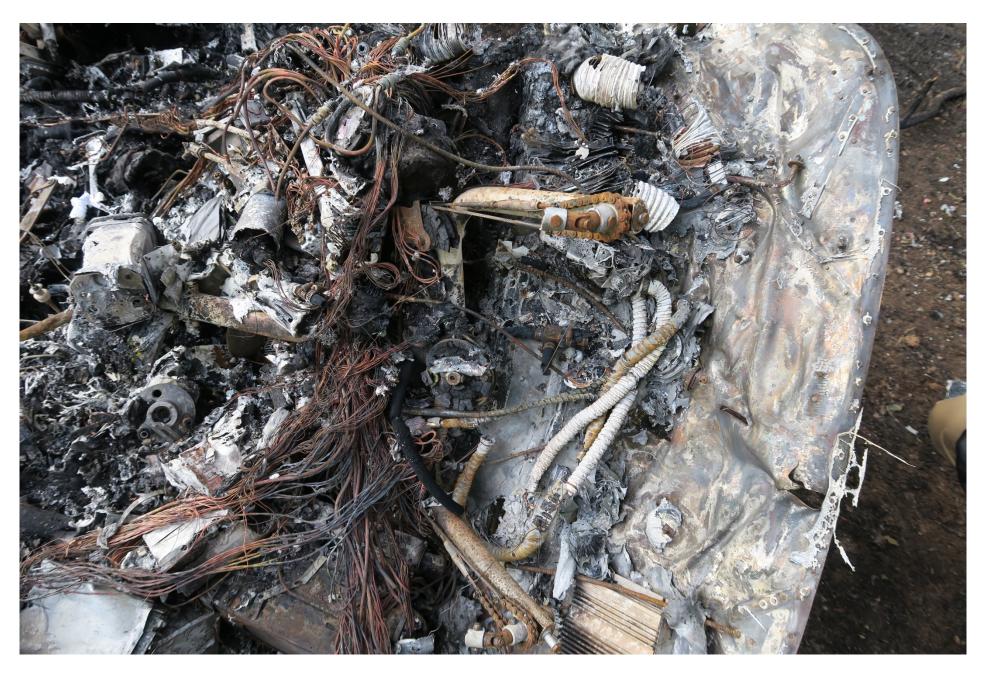

Photo  $\bf 8$  - View of the cabin area of the airplane.

Photo 9 - View of the right side of the empennage.

Photo  ${\bf 10}$  - View inside of the fuselage looking towards the empennage.

Photo 11 - Close-up view of a ground scar.