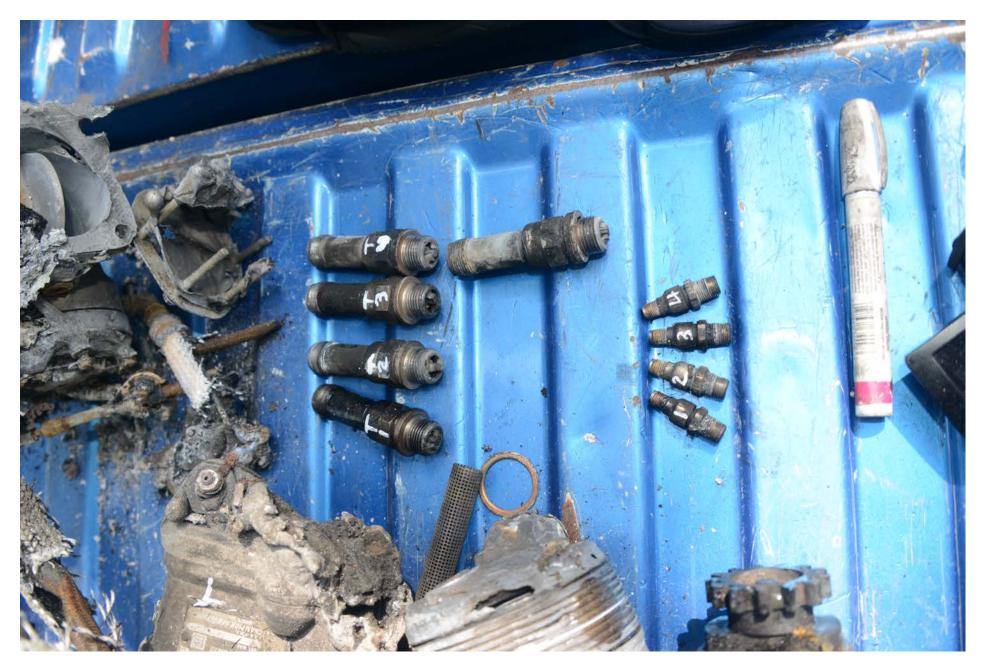

Photo 18 - View of a propeller blade.

Photo 19 - View of the left side of the engine.

Photo 20 - View of removed engine components.

Photo 21 - View of the right side of the engine.

Photo 22 - View of the rear side of the engine..