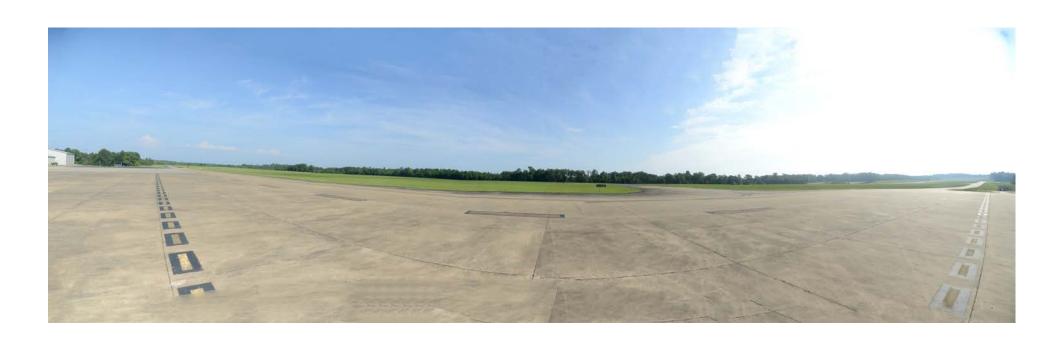

Photo 23 - View of the left rear side of the engine with the No. 4 cylinder removed.

Photo 24 - View looking north of the runway and ramp.

Photo 25 - View of melted metal from the accident site.

Photo 26 - Supplied view of the cockpit area.