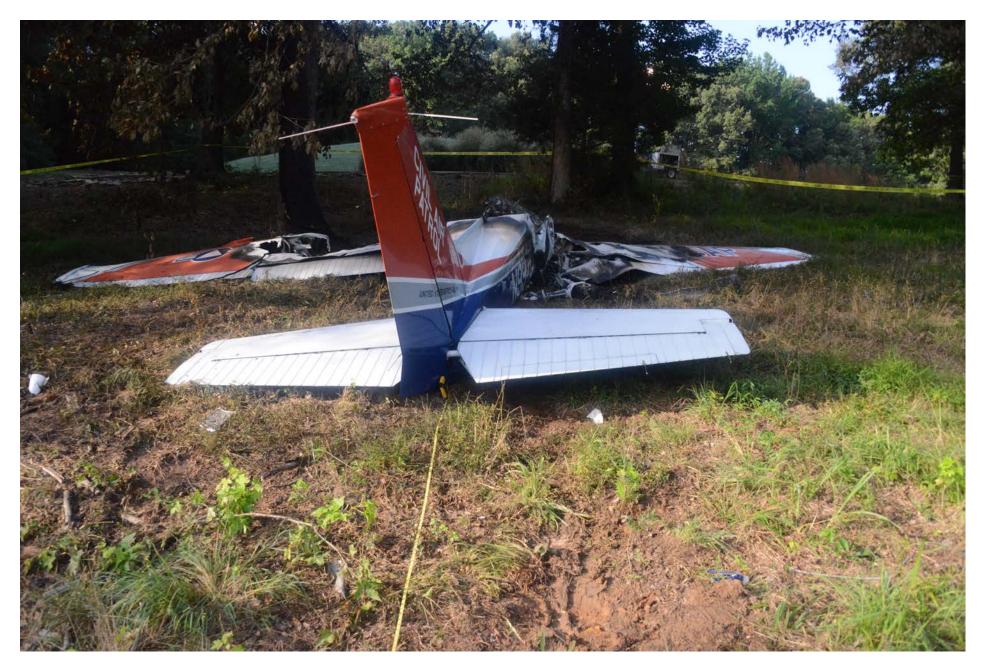

Photo 3 - Close-up view of a ground scar.

Photo 4 - Close-up view of the aft side of the airplane.

Photo 5 - View of the right side of the airplane.

Photo 6 - View of the front side of the airplane.

Photo 7 - View of the left side of the airplane.