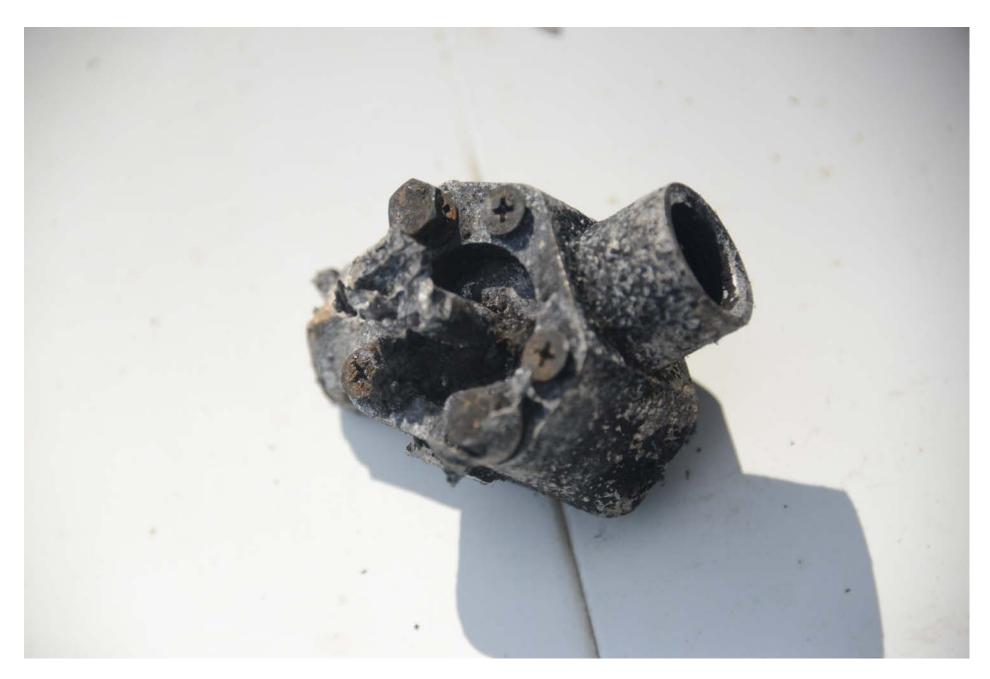

Photo 12 - View of a ground scar.

Photo 13 - View of the left wing.

Photo 14 - View of the right wing.

Photo 15 - View of the fuel selector valve.

Photo 16 - View of a personal locator.

Photo 17 - View of the flap jackscrew.