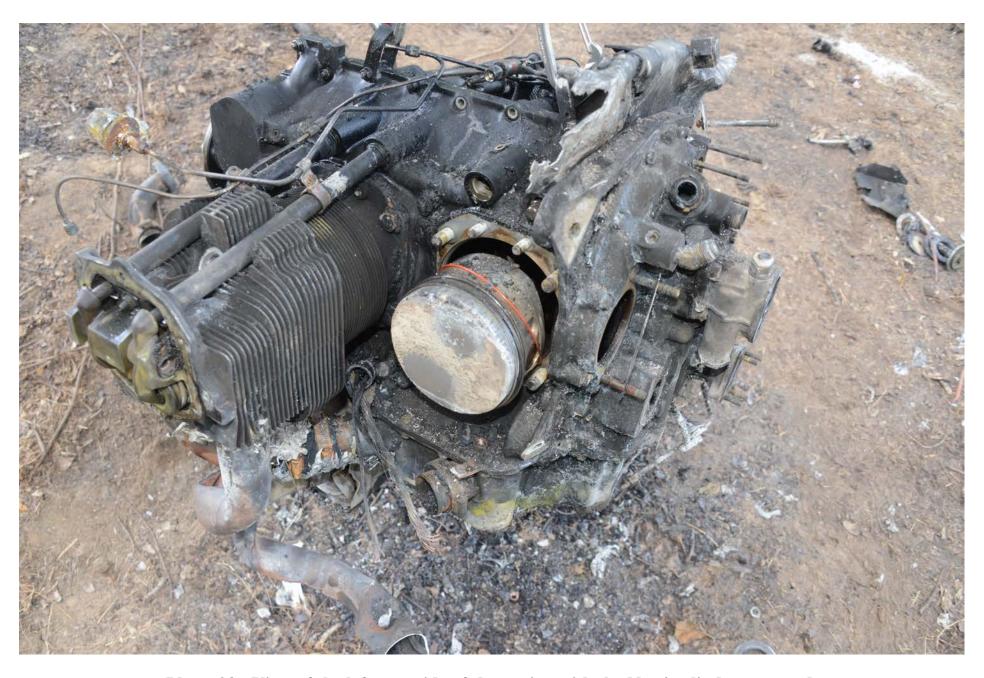

Photo 23 - View of the left rear side of the engine with the No. 4 cylinder removed.

Photo 24 - View looking north of the runway and ramp.

Photo 25 - View of melted metal from the accident site.

Photo 26 - Supplied view of the cockpit area.