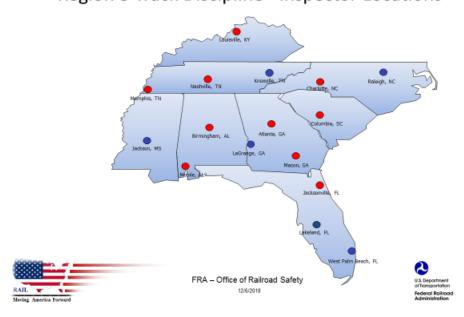

### Region 3 Track Discipline

FRA – Office of Railroad Safety 12/9/2018

\*Blue is State Inspectors

\*Red is Federal Inspectors

# Region 3 Track Discipline - Inspector Locations