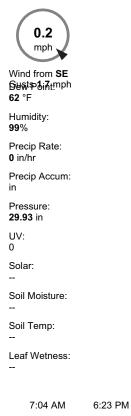

| Dew Point     | 62.9 °F        | <b>41.9</b> °F | <b>52.6</b> °F |
|---------------|----------------|----------------|----------------|
| Humidity      | 99%            | 69%            | 87%            |
| Precipitation | <b>0.14</b> in |                |                |

|                | High            | Low             | Average      |
|----------------|-----------------|-----------------|--------------|
| Wind Speed     | <b>4</b> mph    |                 | <b>1</b> mph |
| Wind Gust      | <b>5</b> mph    |                 |              |
| Wind Direction |                 |                 | WNW          |
| Pressure       | <b>30.27</b> in | <b>30.11</b> in |              |