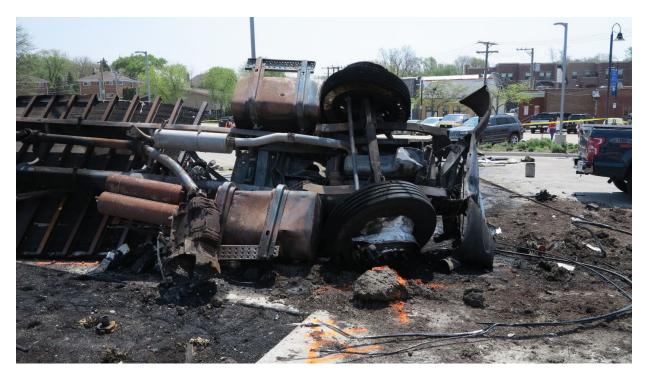

## HWY22MH009

(4 pages)

**Photograph 1:** An image of the bottom of the engine compartment and displaced transmission.

**Photograph 2:** An image of the damaged oil pan and rearward displacement of the steering axle.