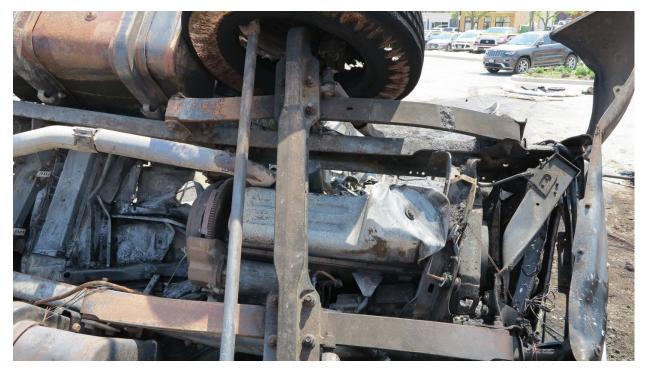

## HWY22MH009

(4 pages)

**Photograph 1:** An image of the bottom of the engine compartment and displaced transmission.

**Photograph 2:** An image of the damaged oil pan and rearward displacement of the steering axle.