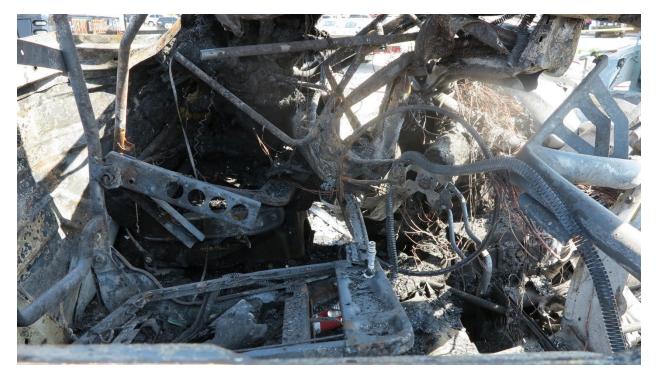

## HWY22MH009

(4 pages)

**Photograph 1:** An image of the bottom of the engine compartment and displaced transmission.

**Photograph 2:** An image of the damaged oil pan and rearward displacement of the steering axle.