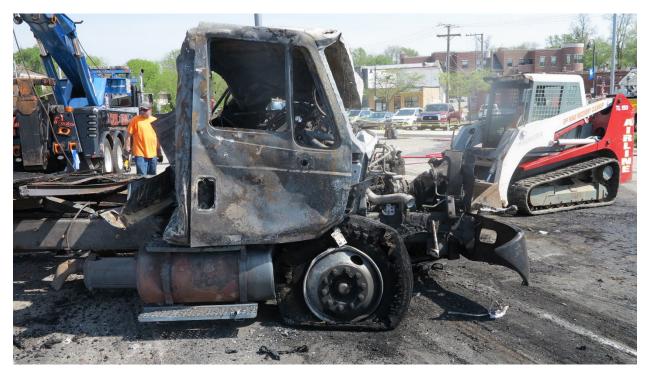

**Photograph 3:** An image of the left side of the cab after the truck up righted.

**Photograph 4:** An image of the right side of the cab after the truck was up righted.

**Photograph 5:** An image (looking from the right side toward the left side) of the cab interior.