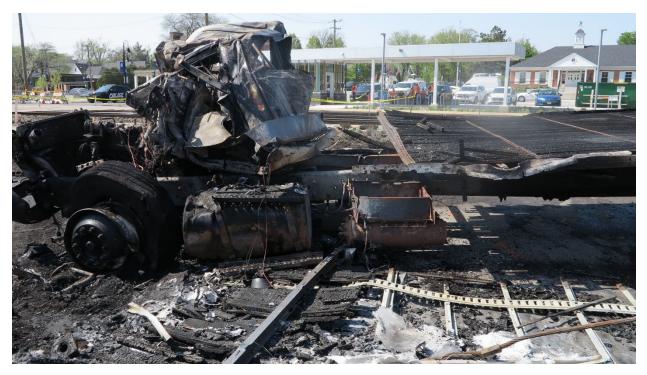

**Photograph 3:** An image of the left side of the cab after the truck up righted.

**Photograph 4:** An image of the right side of the cab after the truck was up righted.

**Photograph 5:** An image (looking from the right side toward the left side) of the cab interior.