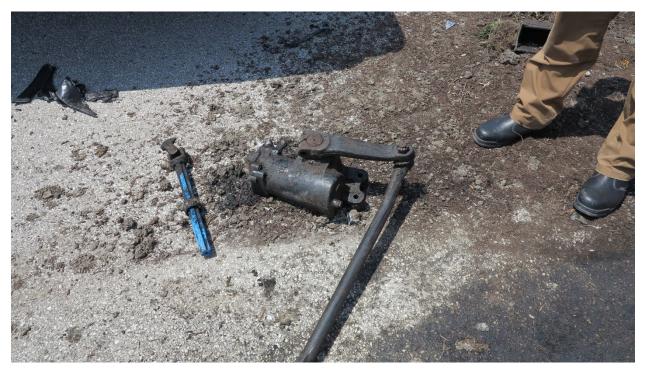

## Vehicle Attachment – Vehicle Factors Photographs

## Clarendon Hills, IL

## HWY22MH009

(4 pages)



**Photograph 1:** An image of the bottom of the engine compartment and displaced transmission.



**Photograph 2:** An image of the damaged oil pan and rearward displacement of the steering axle.



**Photograph 3:** An image of the left side of the cab after the truck up righted.



**Photograph 4:** An image of the right side of the cab after the truck was up righted.



**Photograph 5:** An image (looking from the right side toward the left side) of the cab interior.



**Photograph 6:** An image of the displaced steering gear at the crash scene.