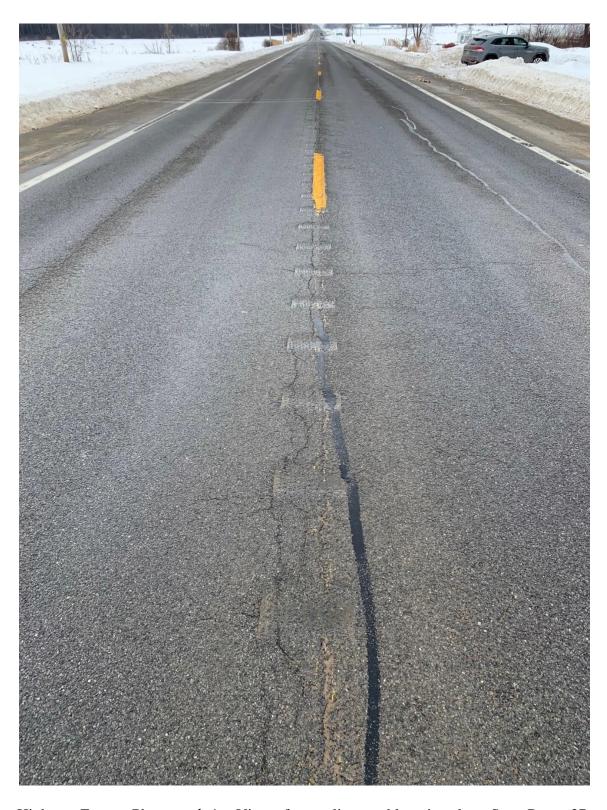

## **Highway Factors Photographs 1 through 3**

Louisville, NY

**HWY23FH005** 

(3 pages)

Highway Factors Photograph 1 – View of centerline rumble strips along State Route 37 in the vicinity of the crash

Highway Factors Photograph 2 – Taken on January 28, 2023, at 8:26 a.m., approximately 2 hours and 24 minutes after the crash looking to the west, illustrates bare pavement conditions on State Route 37 in the vicinity of the crash (Source: New York State Police)