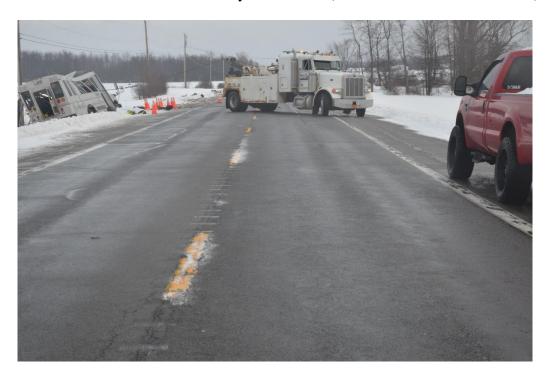

Highway Factors Photograph 3 – Taken on January 28, 2023, at 8:32 a.m., approximately 2 hours and 30 minutes after the crash looking to the east, illustrates bare pavement conditions on State Route 37 in the vicinity of the crash (Source: New York State Police)