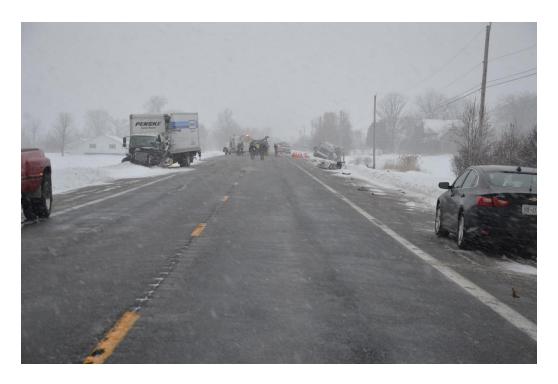

## **Highway Factors Photographs 1 through 3**

Louisville, NY

**HWY23FH005** 

(3 pages)

Highway Factors Photograph 1 – View of centerline rumble strips along State Route 37 in the vicinity of the crash

Highway Factors Photograph 2 – Taken on January 28, 2023, at 8:26 a.m., approximately 2 hours and 24 minutes after the crash looking to the west, illustrates bare pavement conditions on State Route 37 in the vicinity of the crash (Source: New York State Police)