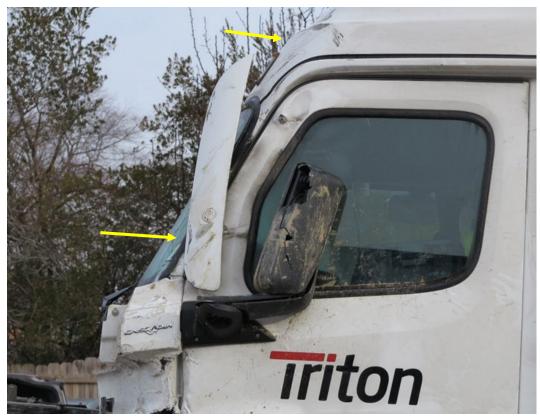

**Photo 8.** The damage sustained to the left side of the truck-tractor.

**Photo 9.** The arrows are pointing to some paint transfer from the bus.

Photo 10. The bent lower steering arm.

**Photo 11.** The center gauge cluster of the truck-tractor.