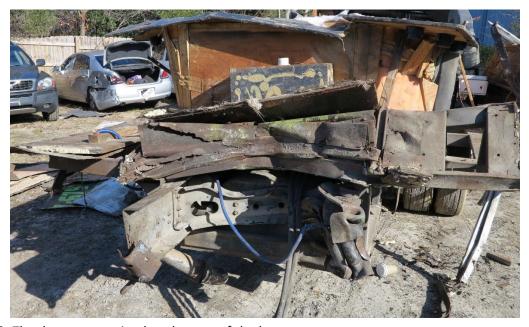

## **Vehicle Examination Photographs**

Williamsburg, VA

**HWY23MH004** 

(7 pages)

**Photo1.** The front of the Eldorado Bus.

**Photo 2.** The damage sustained to the rear of the bus.

**Photo 3.** The instrument cluster for the bus.