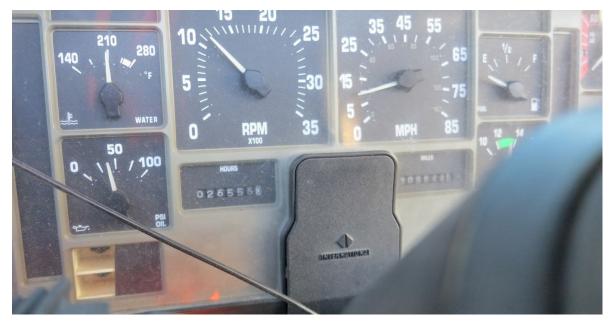

## **Vehicle Examination Photographs**

Williamsburg, VA

**HWY23MH004** 

(7 pages)

**Photo1.** The front of the Eldorado Bus.

**Photo 2.** The damage sustained to the rear of the bus.

**Photo 3.** The instrument cluster for the bus.