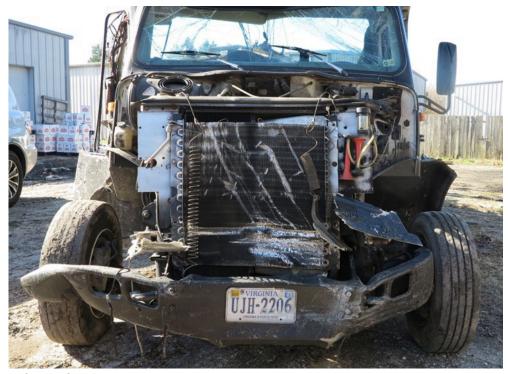

## **Vehicle Examination Photographs**

Williamsburg, VA

**HWY23MH004** 

(7 pages)

**Photo1.** The front of the Eldorado Bus.

**Photo 2.** The damage sustained to the rear of the bus.

**Photo 3.** The instrument cluster for the bus.