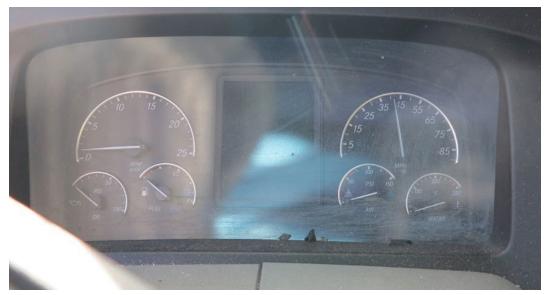

**Photo 8.** The damage sustained to the left side of the truck-tractor.

**Photo 9.** The arrows are pointing to some paint transfer from the bus.

Photo 10. The bent lower steering arm.

**Photo 11.** The center gauge cluster of the truck-tractor.

**Photo 12.** The windshield wipers setting for the truck-tractor.

**Photo 13.** The transmission gear selector for the truck.