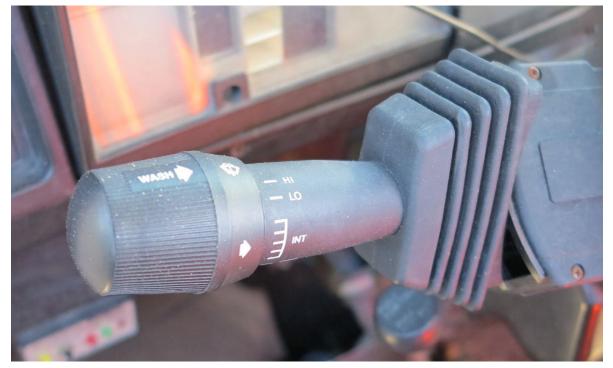

**Photo 4.** The windshield wipers setting for the bus.

**Photo 5.** The partially blocked prescreen fuel filter from the bus.

**Photo 6.** The damage sustained to the right side of the truck-tractor.

**Photo 7.** The severed power cable to the vehicle control modules.