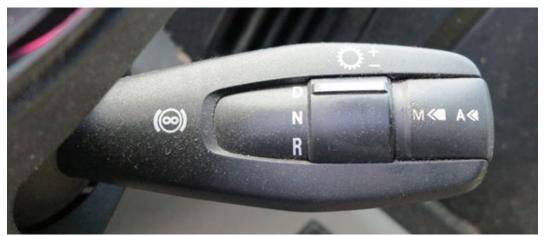

**Photo 12.** The windshield wipers setting for the truck-tractor.

**Photo 13.** The transmission gear selector for the truck.