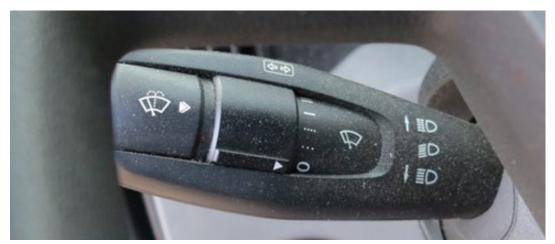

**Photo 12.** The windshield wipers setting for the truck-tractor.

**Photo 13.** The transmission gear selector for the truck.