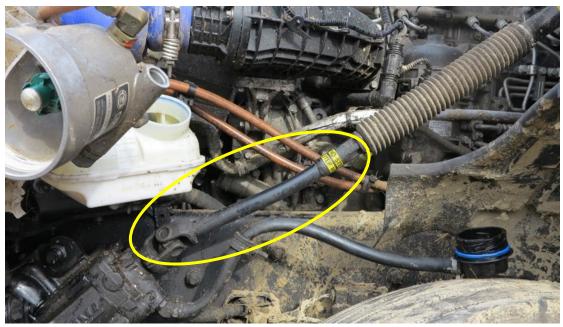

**Photo 8.** The damage sustained to the left side of the truck-tractor.

**Photo 9.** The arrows are pointing to some paint transfer from the bus.

Photo 10. The bent lower steering arm.

**Photo 11.** The center gauge cluster of the truck-tractor.