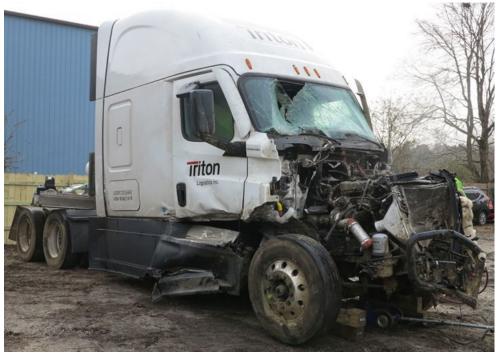

**Photo 8.** The damage sustained to the left side of the truck-tractor.

**Photo 9.** The arrows are pointing to some paint transfer from the bus.

Photo 10. The bent lower steering arm.

**Photo 11.** The center gauge cluster of the truck-tractor.