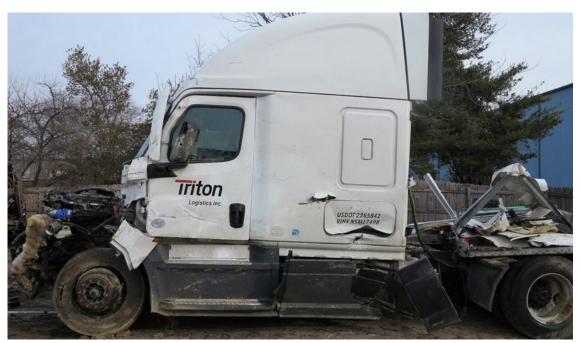

**Photo 8.** The damage sustained to the left side of the truck-tractor.

**Photo 9.** The arrows are pointing to some paint transfer from the bus.

Photo 10. The bent lower steering arm.

**Photo 11.** The center gauge cluster of the truck-tractor.