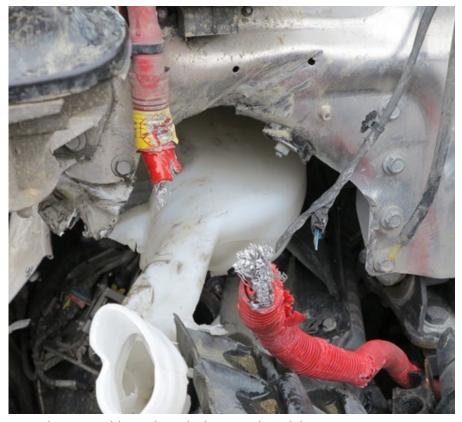

**Photo 4.** The windshield wipers setting for the bus.

**Photo 5.** The partially blocked prescreen fuel filter from the bus.

**Photo 6.** The damage sustained to the right side of the truck-tractor.

**Photo 7.** The severed power cable to the vehicle control modules.