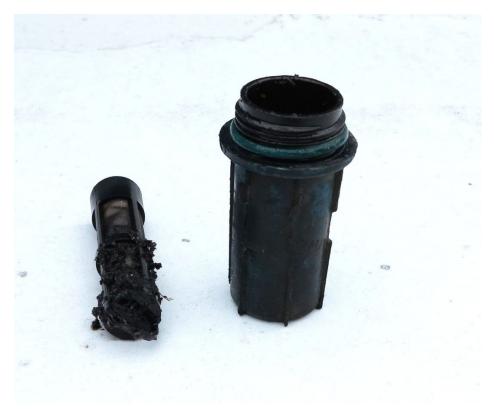

**Photo 4.** The windshield wipers setting for the bus.

**Photo 5.** The partially blocked prescreen fuel filter from the bus.

**Photo 6.** The damage sustained to the right side of the truck-tractor.

**Photo 7.** The severed power cable to the vehicle control modules.