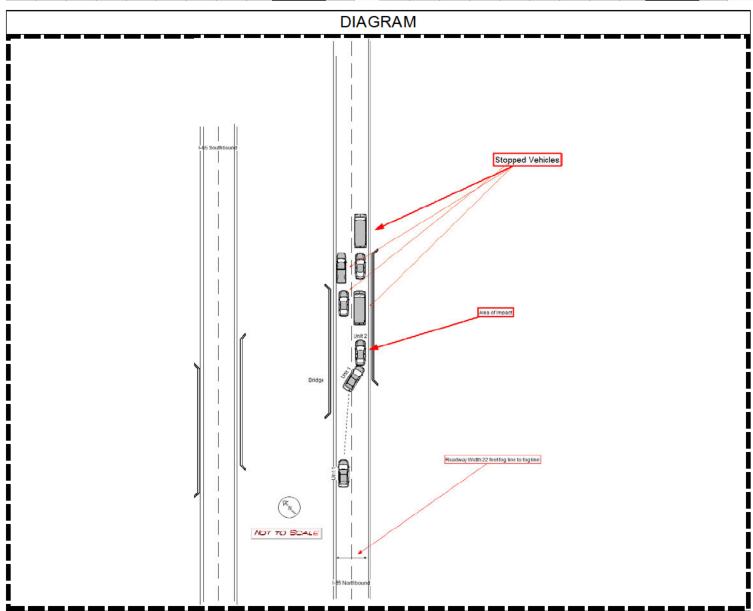

## **NARRATIVE**

Unit 1 was northbound on I-65 in the left lane. Unit 2 was northbound on I-65 in the right lane. Traffic ahead of unit 2 came to a stop because of crashes ahead. Unit 1 took evasive action as she was crossing the bridge moving from the left lane to the right lane and colliding into the rear of unit 2. It was raining at the time of the crash and there was reduced visibility. The blood draw was taken as a result of a crash that happened following this crash.