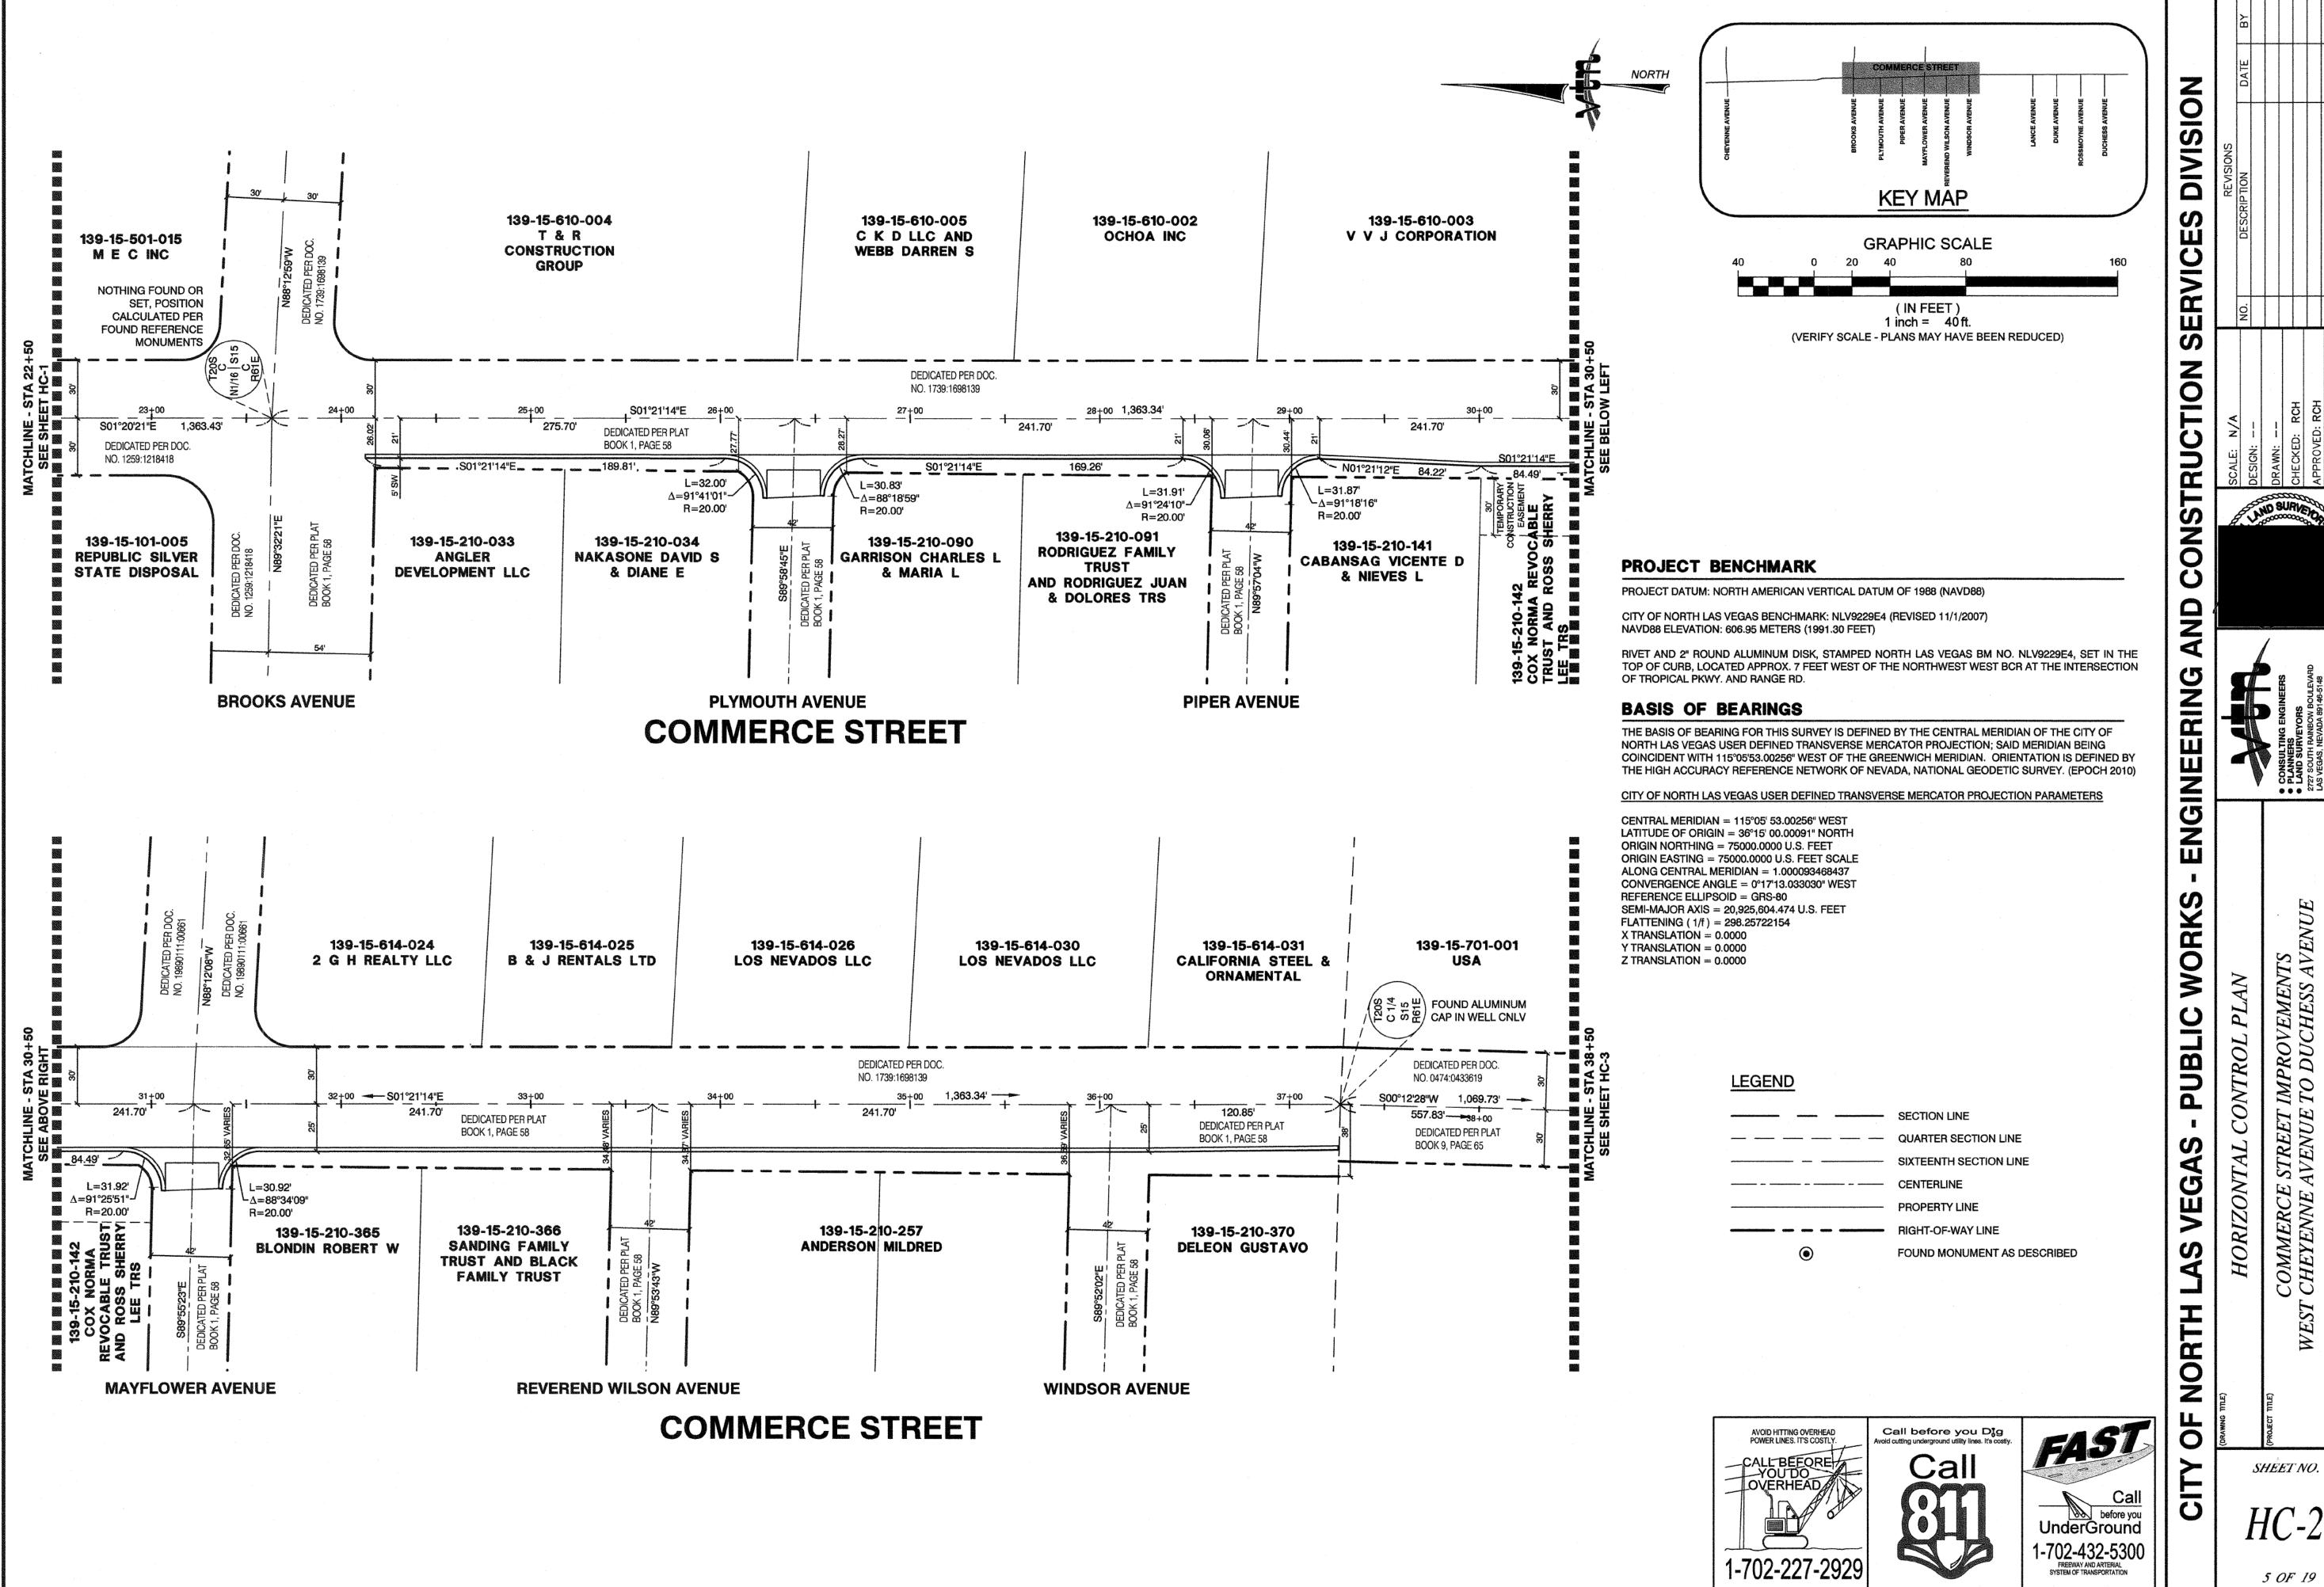

## PROJECT BENCHMARK

PROJECT DATUM: NORTH AMERICAN VERTICAL DATUM OF 1988 (NAVD88)

CITY OF NORTH LAS VEGAS BENCHMARK: NLV9229E4 (REVISED 11/1/2007) NAVD88 ELEVATION: 606.95 METERS (1991.30 FEET)

RIVET AND 2" ROUND ALUMINUM DISK, STAMPED NORTH LAS VEGAS BM NO. NLV9229E4, SET IN THE TOP OF CURB, LOCATED APPROX. 7 FEET WEST OF THE NORTHWEST WEST BCR AT THE INTERSECTION

## **BASIS OF BEARINGS**

THE BASIS OF BEARING FOR THIS SURVEY IS DEFINED BY THE CENTRAL MERIDIAN OF THE CITY OF NORTH LAS VEGAS USER DEFINED TRANSVERSE MERCATOR PROJECTION; SAID MERIDIAN BEING COINCIDENT WITH 115°05'53.00256" WEST OF THE GREENWICH MERIDIAN. ORIENTATION IS DEFINED BY THE HIGH ACCURACY REFERENCE NETWORK OF NEVADA, NATIONAL GEODETIC SURVEY. (EPOCH 2010)

CITY OF NORTH LAS VEGAS USER DEFINED TRANSVERSE MERCATOR PROJECTION PARAMETERS

CENTRAL MERIDIAN = 115°05' 53.00256" WEST LATITUDE OF ORIGIN = 36°15' 00.00091" NORTH ORIGIN NORTHING = 75000.0000 U.S. FEET ORIGIN EASTING = 75000.0000 U.S. FEET SCALE ALONG CENTRAL MERIDIAN = 1.000093468437 CONVERGENCE ANGLE = 0°17'13.033030" WEST REFERENCE ELLIPSOID = GRS-80 SEMI-MAJOR AXIS = 20,925,604.474 U.S. FEET FLATTENING (1/f) = 298.25722154 X TRANSLATION = 0.0000 Y TRANSLATION = 0.0000

Z TRANSLATION = 0.0000

## LEGEND

| SECTION LINE                |
|-----------------------------|
| QUARTER SECTION LINE        |
| SIXTEENTH SECTION LINE      |
| CENTERLINE                  |
| PROPERTY LINE               |
| RIGHT-OF-WAY LINE           |
| FOUND MONUMENT AS DESCRIBED |
|                             |
|                             |