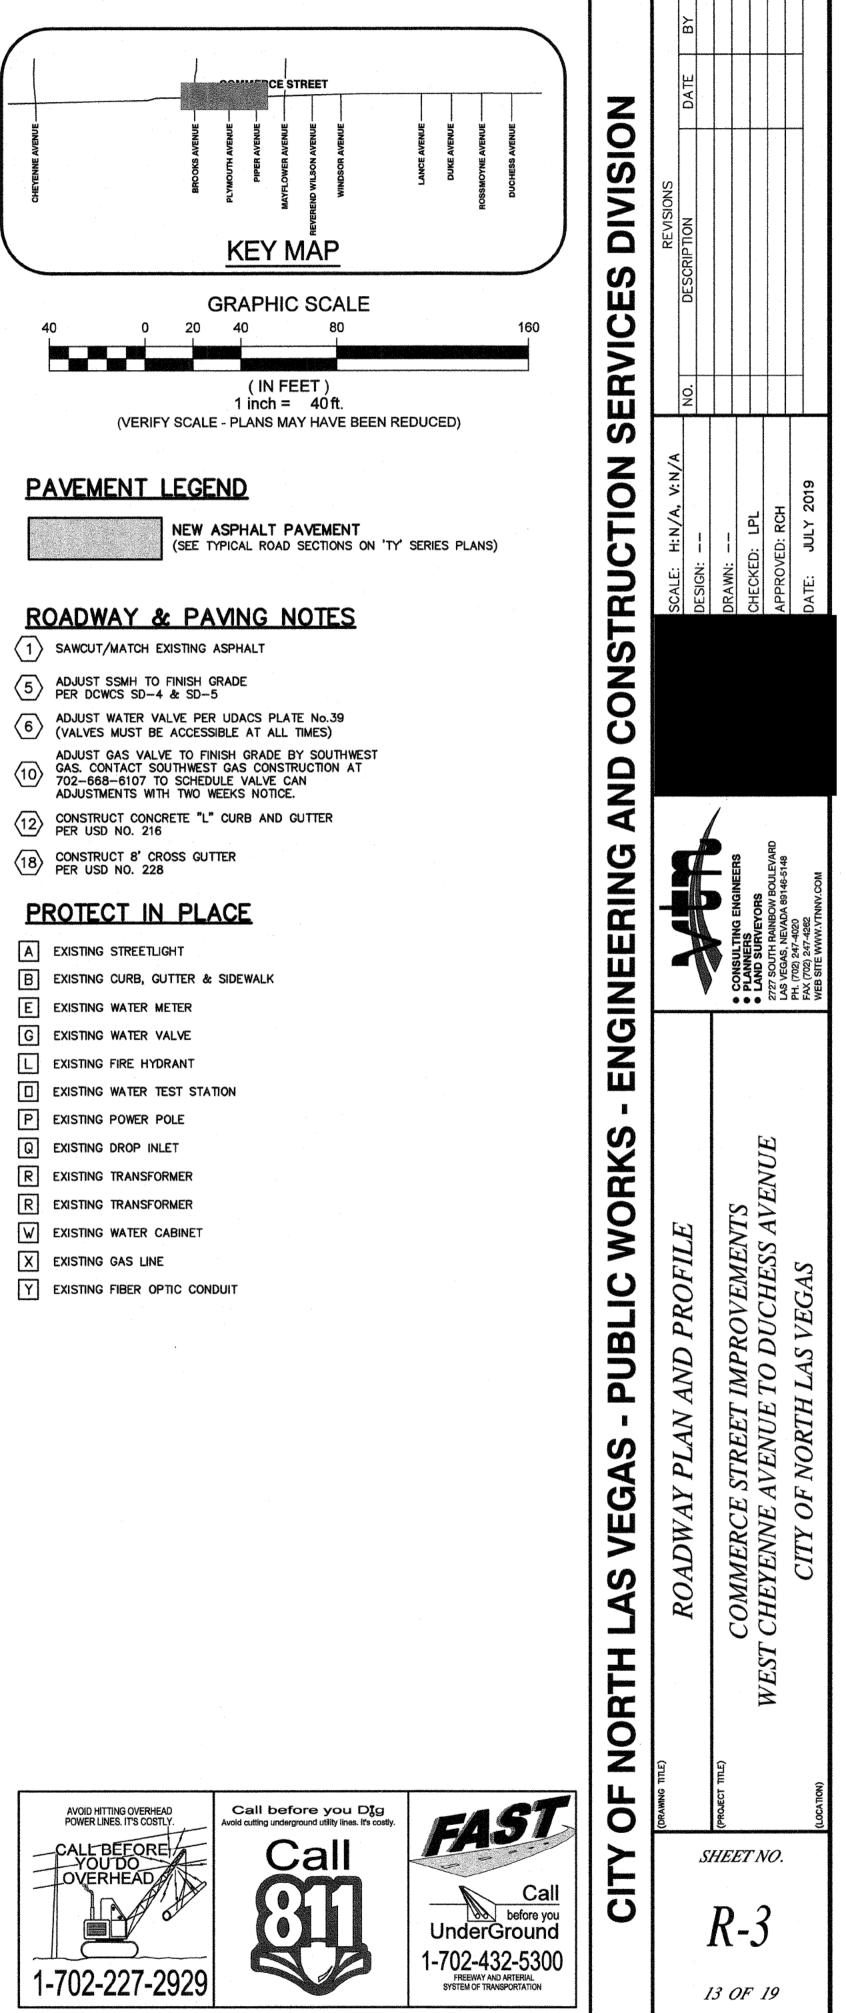

# PAVEMENT LEGEND

NEW ASPHALT PAVEMENT (SEE TYPICAL ROAD SECTIONS ON 'TY' SERIES PLANS)

# ROADWAY & PAVING NOTES

- 5 ADJUST SSMH TO FINISH GRADE PER DCWCS SD-4 & SD-5
- 6 ADJUST WATER VALVE PER UDACS PLATE No.39 (VALVES MUST BE ACCESSIBLE AT ALL TIMES)

## PROTECT IN PLACE

- A EXISTING STREETLIGHT B EXISTING CURB, GUTTER & SIDEWALK D EXISTING TELEPHONE PULLBOX E EXISTING WATER METER L EXISTING FIRE HYDRANT EXISTING WATER TEST STATION R EXISTING TRANSFORMER U EXISTING WATER ANODE BOX EXISTING WATER BLOW OFF X EXISTING GAS LINE
- Y EXISTING FIBER OPTIC CONDUIT