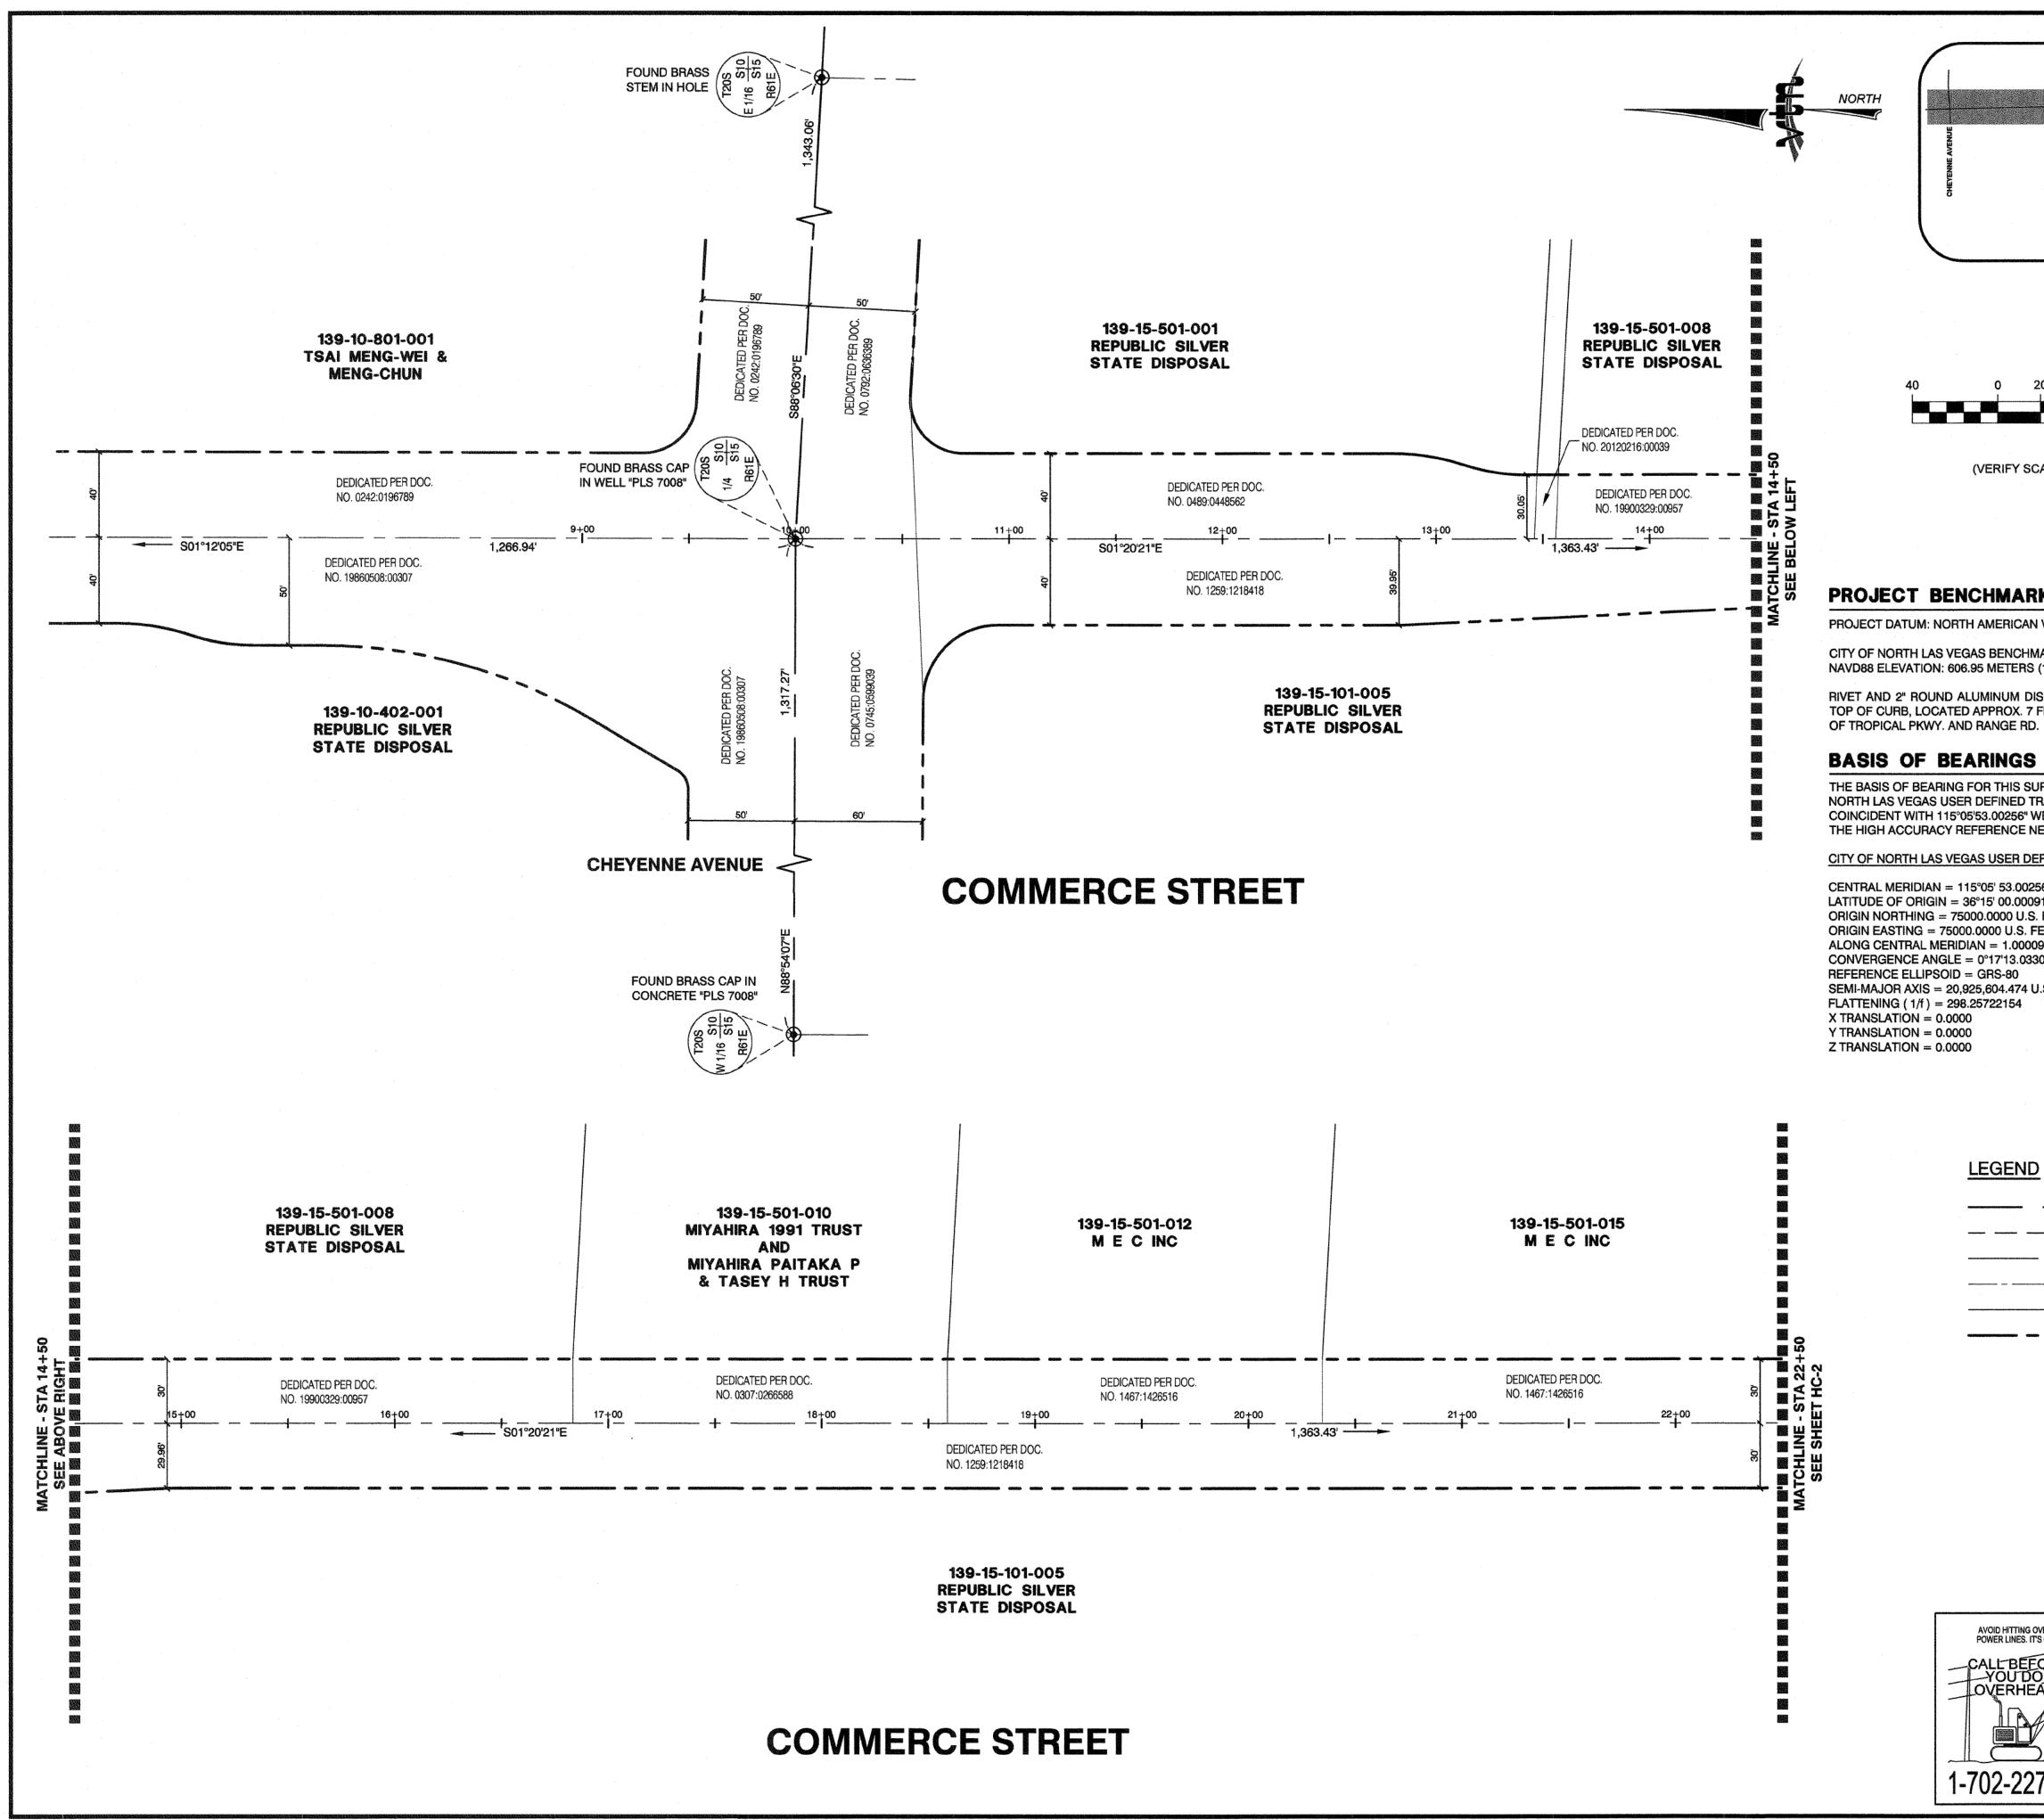

## PROJECT BENCHMARK

PROJECT DATUM: NORTH AMERICAN VERTICAL DATUM OF 1988 (NAVD88)

CITY OF NORTH LAS VEGAS BENCHMARK: NLV9229E4 (REVISED 11/1/2007) NAVD88 ELEVATION: 606.95 METERS (1991.30 FEET)

RIVET AND 2" ROUND ALUMINUM DISK, STAMPED NORTH LAS VEGAS BM NO. NLV9229E4, SET IN THE TOP OF CURB, LOCATED APPROX. 7 FEET WEST OF THE NORTHWEST WEST BCR AT THE INTERSECTION

## **BASIS OF BEARINGS**

THE BASIS OF BEARING FOR THIS SURVEY IS DEFINED BY THE CENTRAL MERIDIAN OF THE CITY OF NORTH LAS VEGAS USER DEFINED TRANSVERSE MERCATOR PROJECTION; SAID MERIDIAN BEING COINCIDENT WITH 115°05'53.00256" WEST OF THE GREENWICH MERIDIAN. ORIENTATION IS DEFINED BY THE HIGH ACCURACY REFERENCE NETWORK OF NEVADA, NATIONAL GEODETIC SURVEY. (EPOCH 2010)

CITY OF NORTH LAS VEGAS USER DEFINED TRANSVERSE MERCATOR PROJECTION PARAMETERS

CENTRAL MERIDIAN = 115°05' 53.00256" WEST LATITUDE OF ORIGIN = 36°15' 00.00091" NORTH ORIGIN NORTHING = 75000.0000 U.S. FEET ORIGIN EASTING = 75000.0000 U.S. FEET SCALE ALONG CENTRAL MERIDIAN = 1.000093468437 CONVERGENCE ANGLE = 0°17'13.033030" WEST REFERENCE ELLIPSOID = GRS-80 SEMI-MAJOR AXIS = 20,925,604.474 U.S. FEET FLATTENING (1/f) = 298.25722154 X TRANSLATION = 0.0000 Y TRANSLATION = 0.0000

Z TRANSLATION = 0.0000

## LEGEND

| SECTION LINE                |
|-----------------------------|
| QUARTER SECTION LINE        |
| SIXTEENTH SECTION LINE      |
| CENTERLINE                  |
| PROPERTY LINE               |
| RIGHT-OF-WAY LINE           |
| FOUND MONUMENT AS DESCRIBED |
|                             |
|                             |