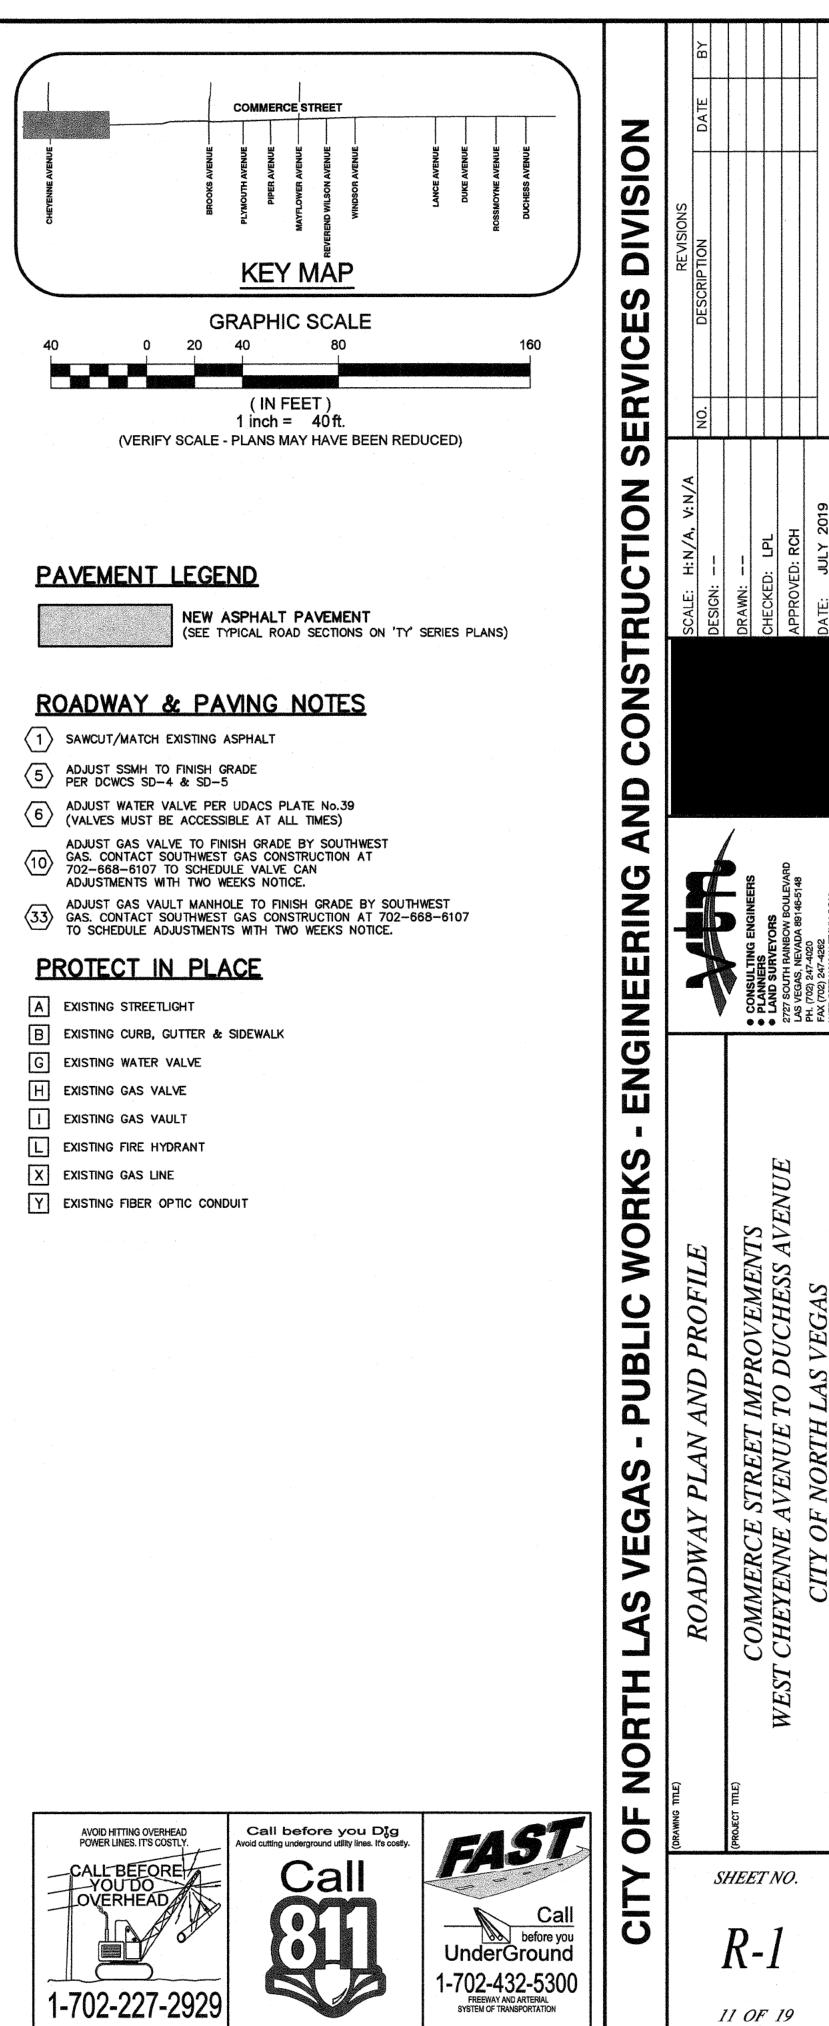

# PAVEMENT LEGEND

NEW ASPHALT PAVEMENT (SEE TYPICAL ROAD SECTIONS ON 'TY' SERIES PLANS)

# ROADWAY & PAVING NOTES

- 5 ADJUST SSMH TO FINISH GRADE PER DCWCS SD-4 & SD-5
- 6 ADJUST WATER VALVE PER UDACS PLATE No.39 (VALVES MUST BE ACCESSIBLE AT ALL TIMES)

## PROTECT IN PLACE

- A EXISTING STREETLIGHT B EXISTING CURB, GUTTER & SIDEWALK D EXISTING TELEPHONE PULLBOX E EXISTING WATER METER L EXISTING FIRE HYDRANT EXISTING WATER TEST STATION R EXISTING TRANSFORMER U EXISTING WATER ANODE BOX EXISTING WATER BLOW OFF X EXISTING GAS LINE
- Y EXISTING FIBER OPTIC CONDUIT