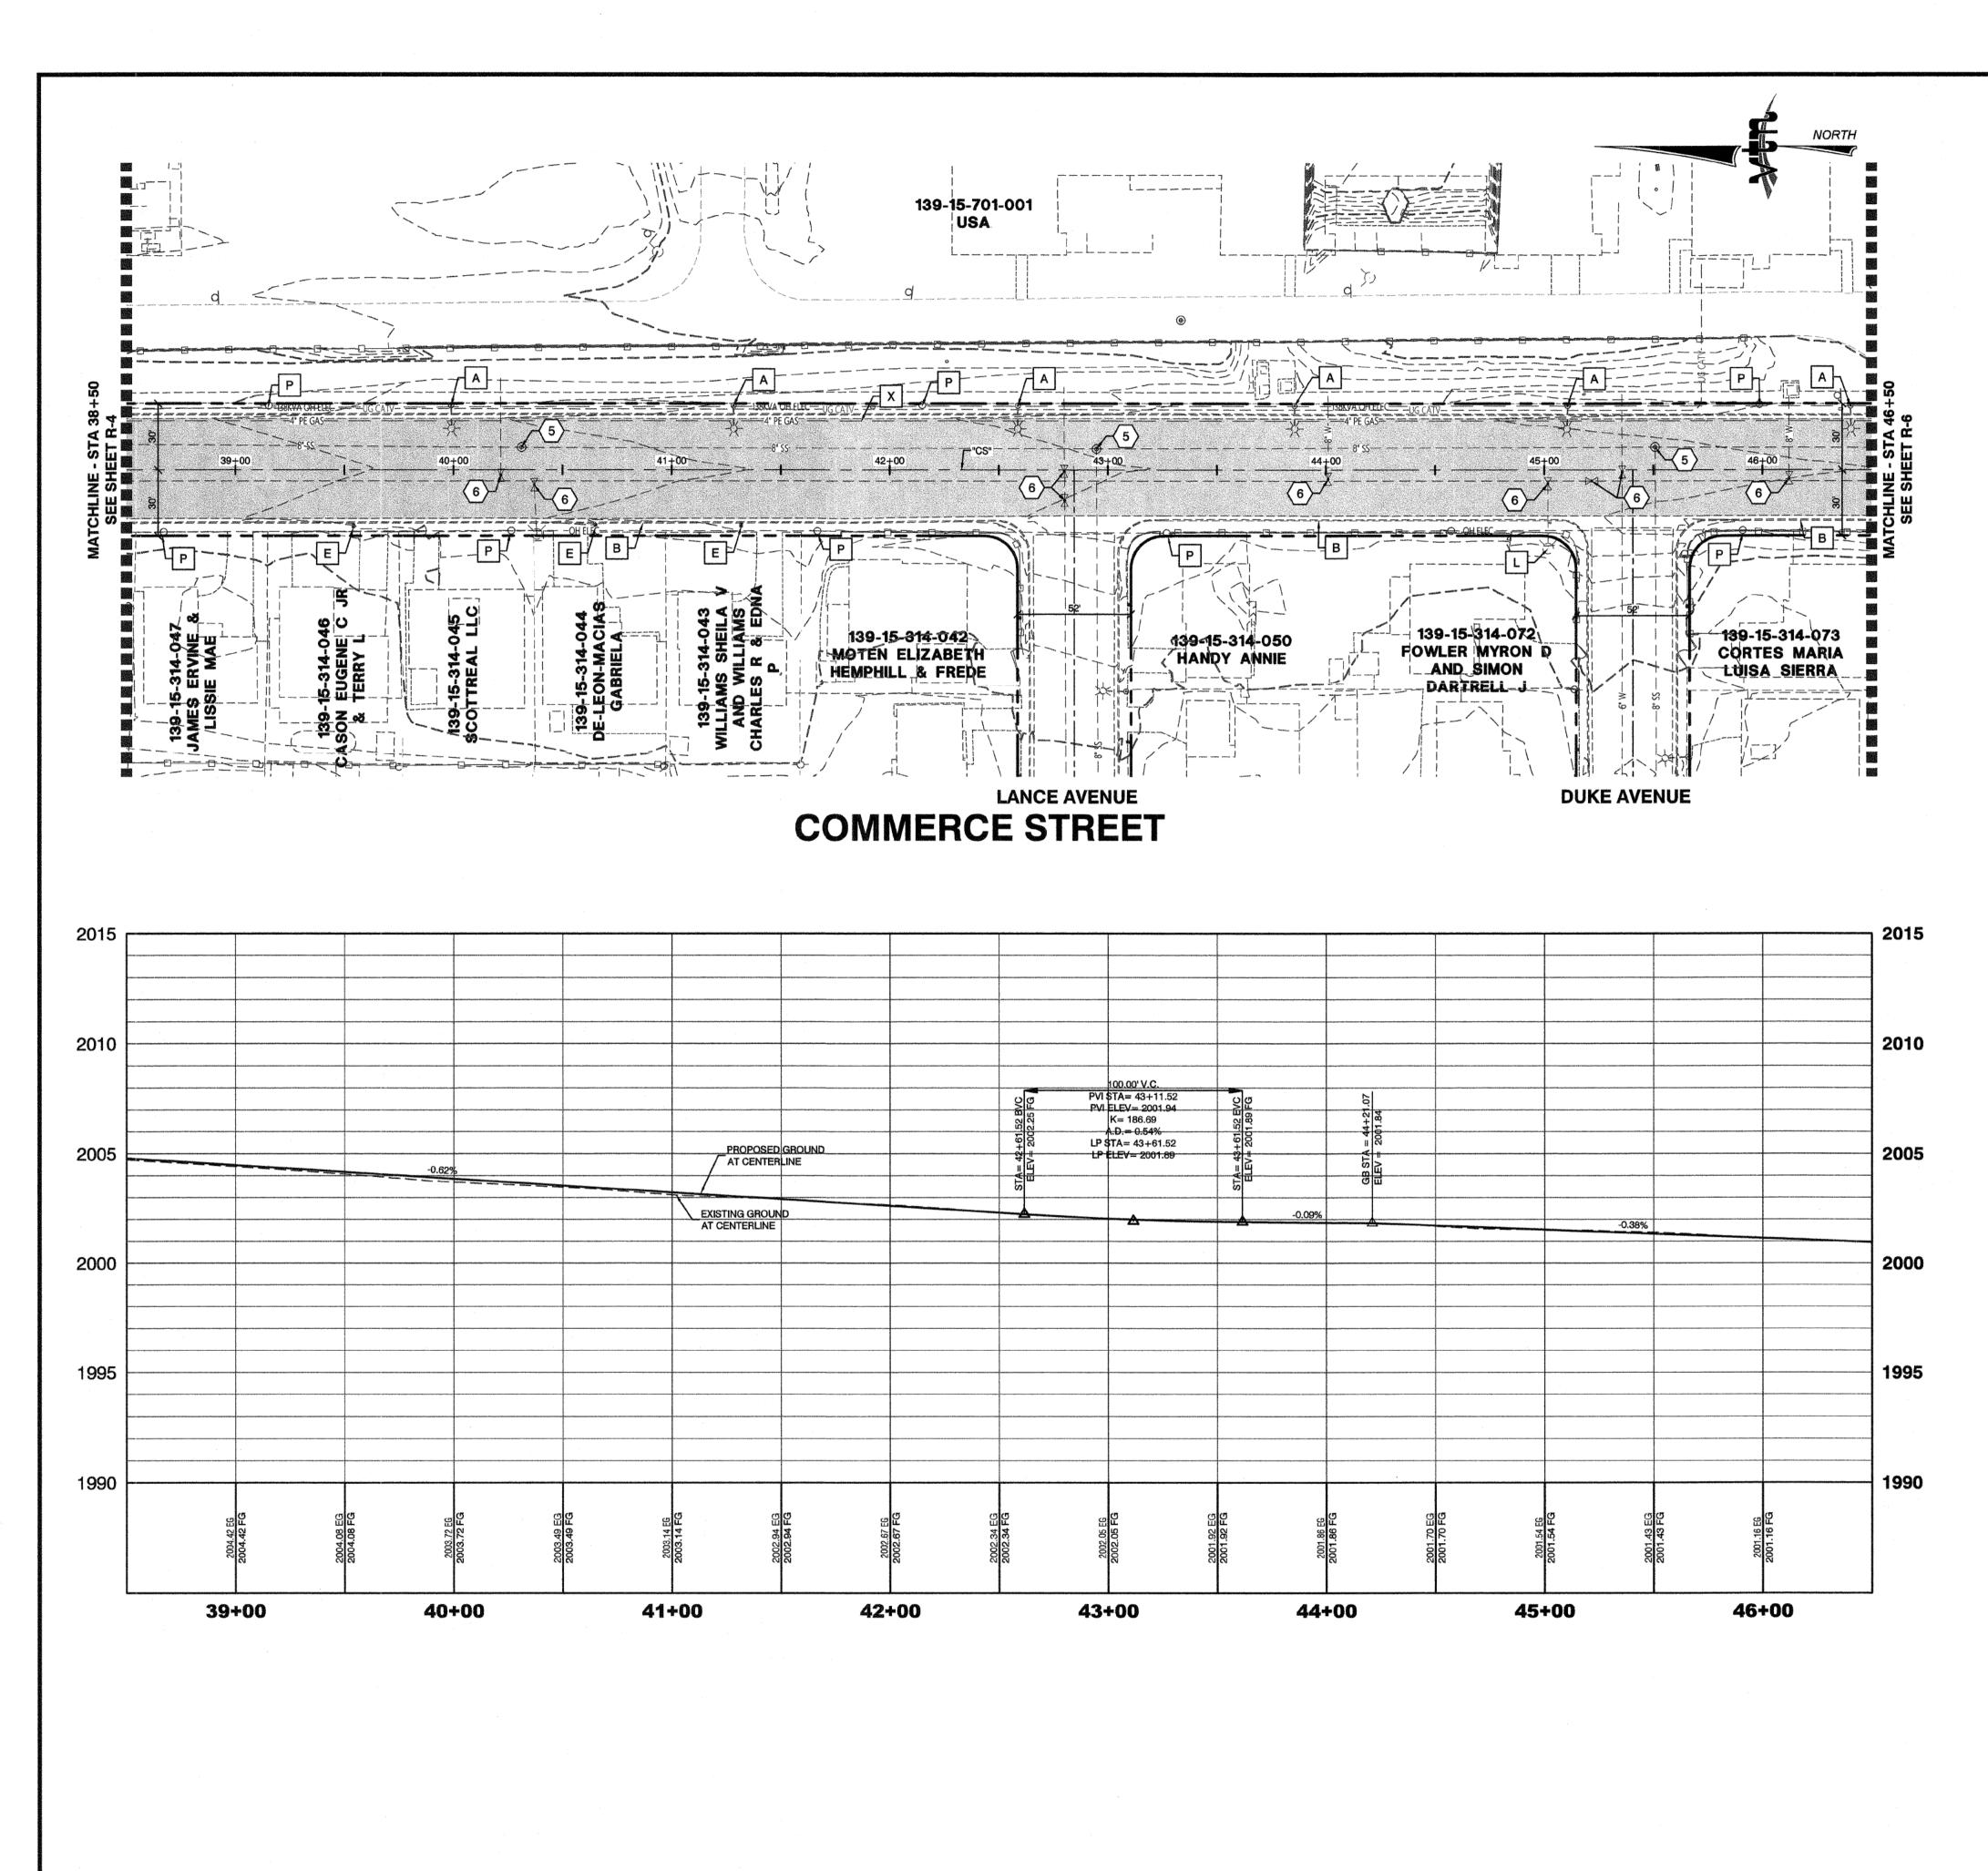

# PAVEMENT LEGEND

NEW ASPHALT PAVEMENT (SEE TYPICAL ROAD SECTIONS ON 'TY' SERIES PLANS)

# ROADWAY & PAVING NOTES

5 ADJUST SSMH TO FINISH GRADE PER DCWCS SD-4 & SD-5

6 ADJUST WATER VALVE PER UDACS PLATE No.39 (VALVES MUST BE ACCESSIBLE AT ALL TIMES)

## PROTECT IN PLACE

- A EXISTING STREETLIGHT
- B EXISTING CURB, GUTTER & SIDEWALK
- E EXISTING WATER METER
- L EXISTING FIRE HYDRANT
- P EXISTING POWER POLE
- X EXISTING GAS LINE

15 OF 19

NEW ASPHALT PAVEMENT (SEE TYPICAL ROAD SECTIONS ON 'TY' SERIES PLANS)