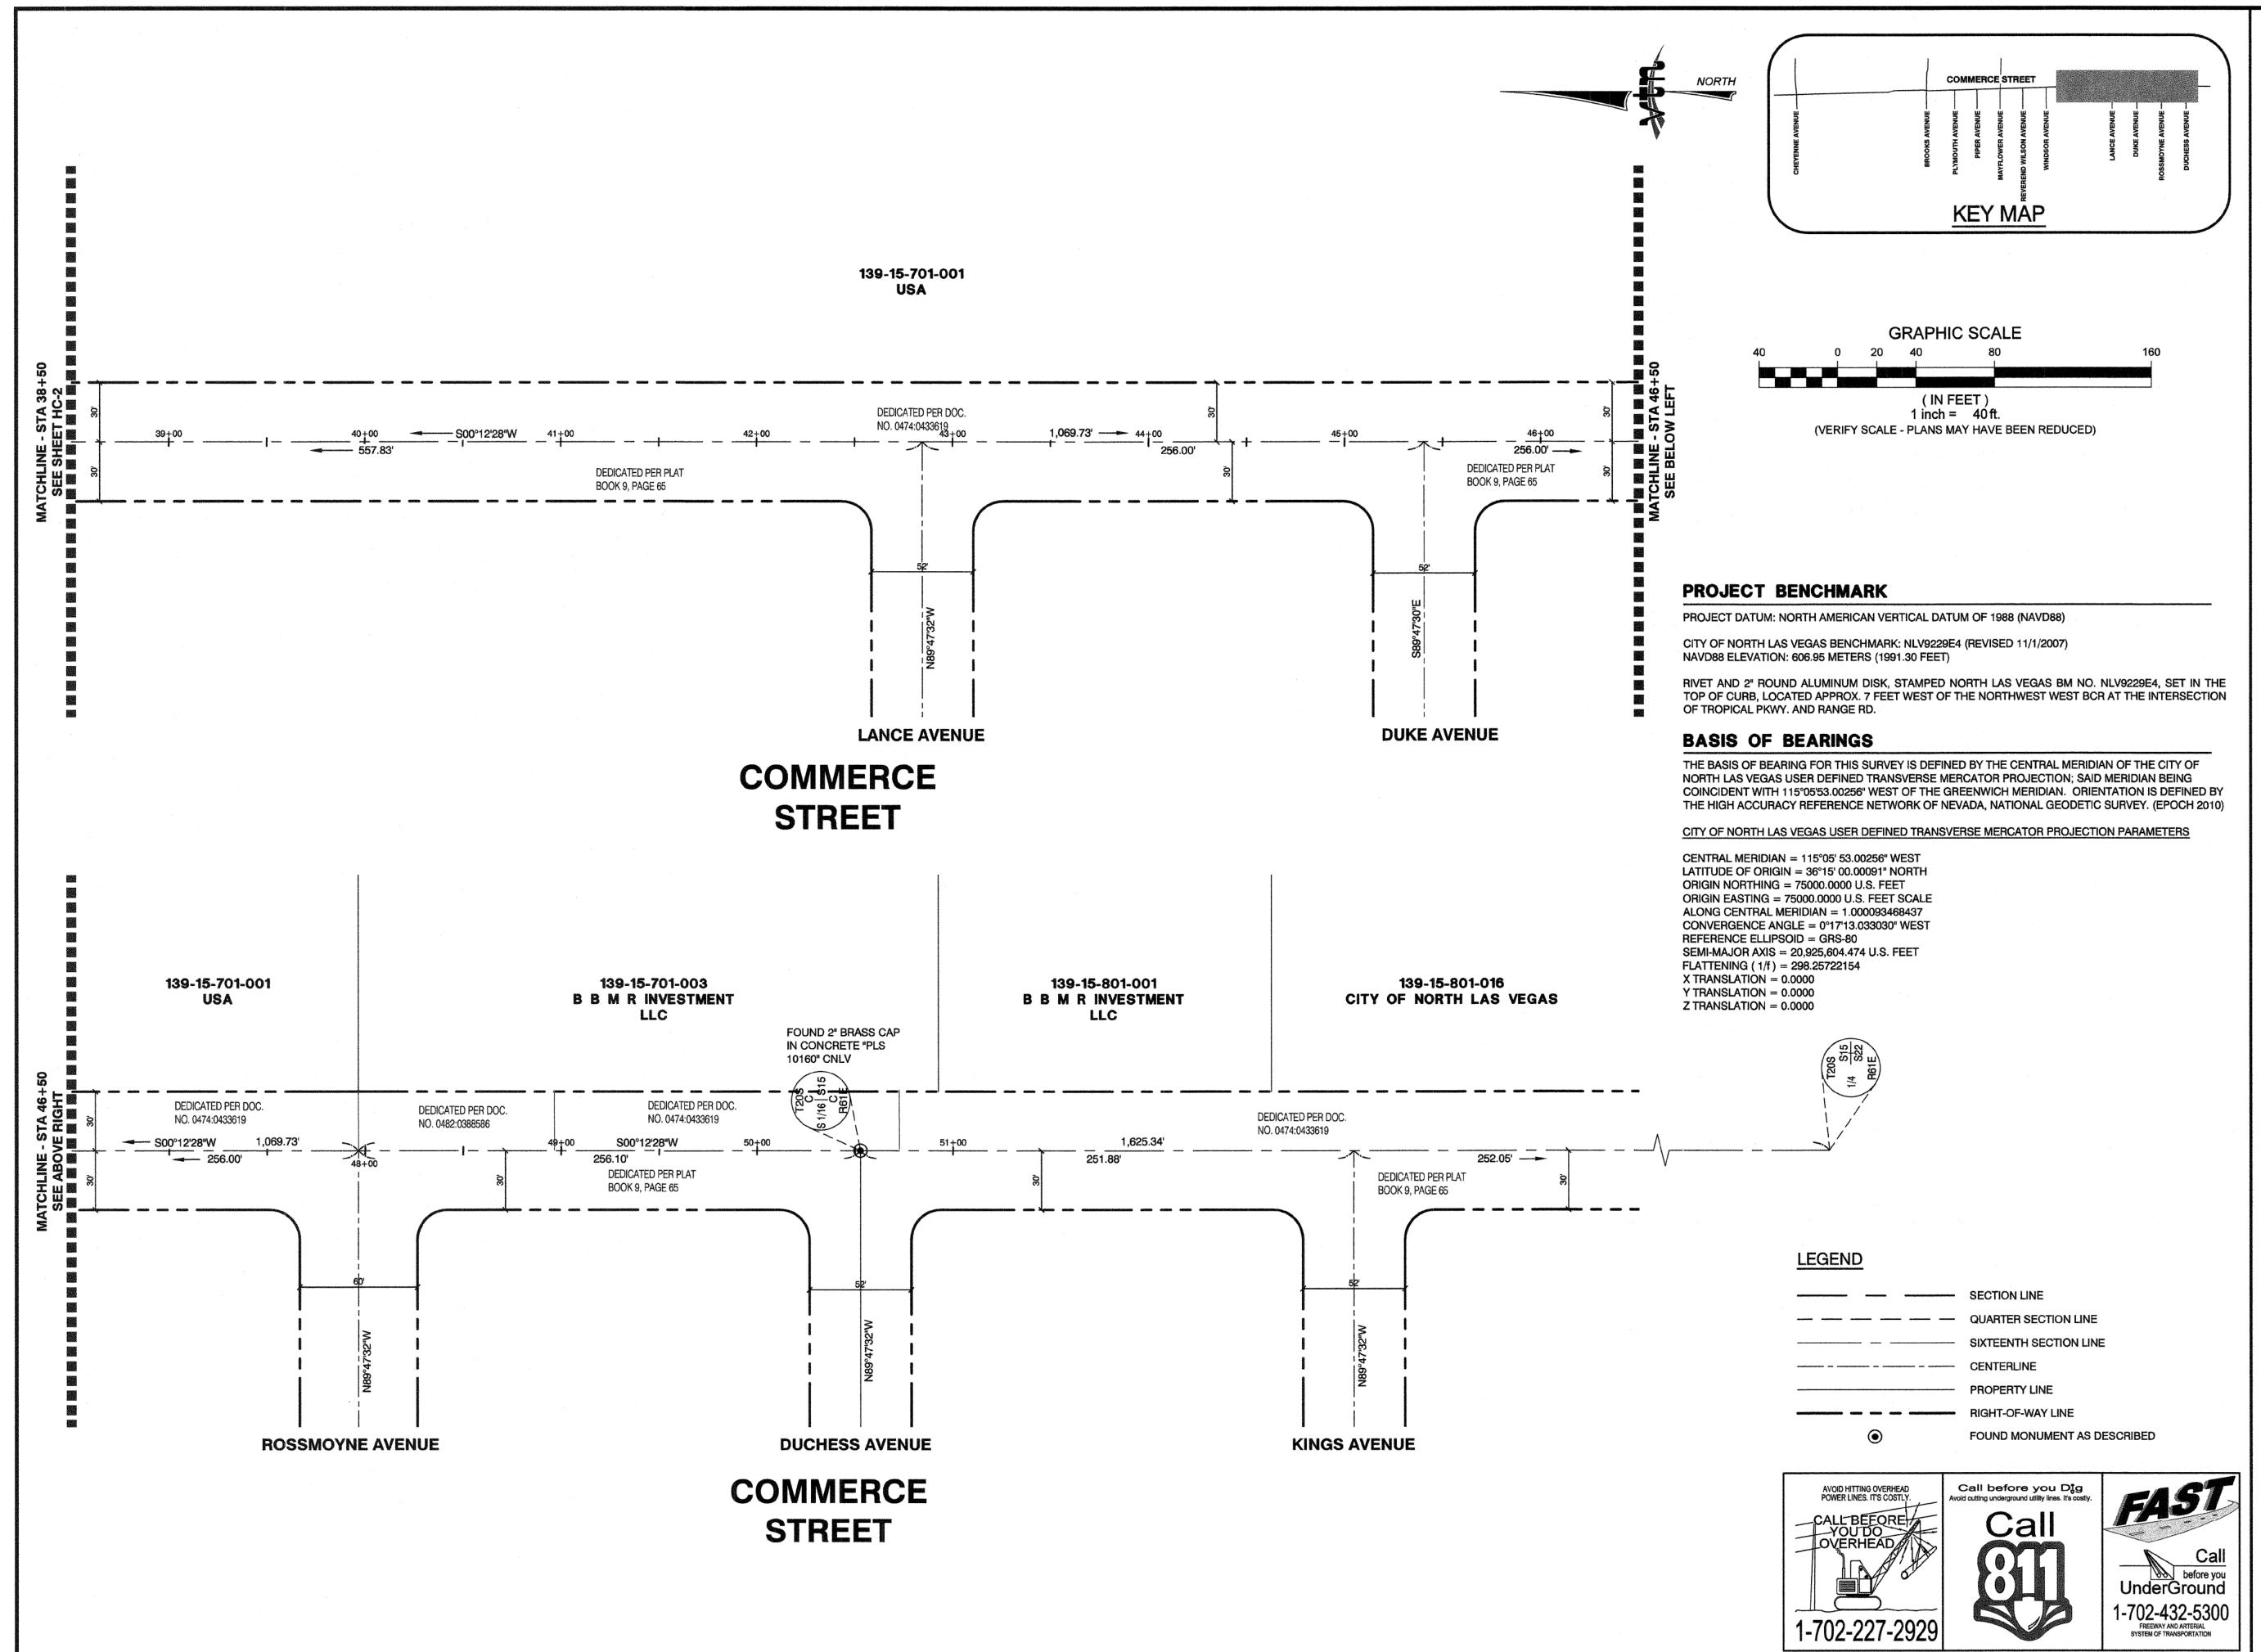

## PROJECT BENCHMARK

PROJECT DATUM: NORTH AMERICAN VERTICAL DATUM OF 1988 (NAVD88)

CITY OF NORTH LAS VEGAS BENCHMARK: NLV9229E4 (REVISED 11/1/2007) NAVD88 ELEVATION: 606.95 METERS (1991.30 FEET)

RIVET AND 2" ROUND ALUMINUM DISK, STAMPED NORTH LAS VEGAS BM NO. NLV9229E4, SET IN THE TOP OF CURB, LOCATED APPROX. 7 FEET WEST OF THE NORTHWEST WEST BCR AT THE INTERSECTION

## **BASIS OF BEARINGS**

THE BASIS OF BEARING FOR THIS SURVEY IS DEFINED BY THE CENTRAL MERIDIAN OF THE CITY OF NORTH LAS VEGAS USER DEFINED TRANSVERSE MERCATOR PROJECTION; SAID MERIDIAN BEING COINCIDENT WITH 115°05'53.00256" WEST OF THE GREENWICH MERIDIAN. ORIENTATION IS DEFINED BY THE HIGH ACCURACY REFERENCE NETWORK OF NEVADA, NATIONAL GEODETIC SURVEY. (EPOCH 2010)

CITY OF NORTH LAS VEGAS USER DEFINED TRANSVERSE MERCATOR PROJECTION PARAMETERS

CENTRAL MERIDIAN = 115°05' 53.00256" WEST LATITUDE OF ORIGIN = 36°15' 00.00091" NORTH ORIGIN NORTHING = 75000.0000 U.S. FEET ORIGIN EASTING = 75000.0000 U.S. FEET SCALE ALONG CENTRAL MERIDIAN = 1.000093468437 CONVERGENCE ANGLE = 0°17'13.033030" WEST REFERENCE ELLIPSOID = GRS-80 SEMI-MAJOR AXIS = 20,925,604.474 U.S. FEET FLATTENING (1/f) = 298.25722154 X TRANSLATION = 0.0000 Y TRANSLATION = 0.0000

Z TRANSLATION = 0.0000

## LEGEND

| SECTION LINE                |
|-----------------------------|
| QUARTER SECTION LINE        |
| SIXTEENTH SECTION LINE      |
| CENTERLINE                  |
| PROPERTY LINE               |
| RIGHT-OF-WAY LINE           |
| FOUND MONUMENT AS DESCRIBED |
|                             |
|                             |