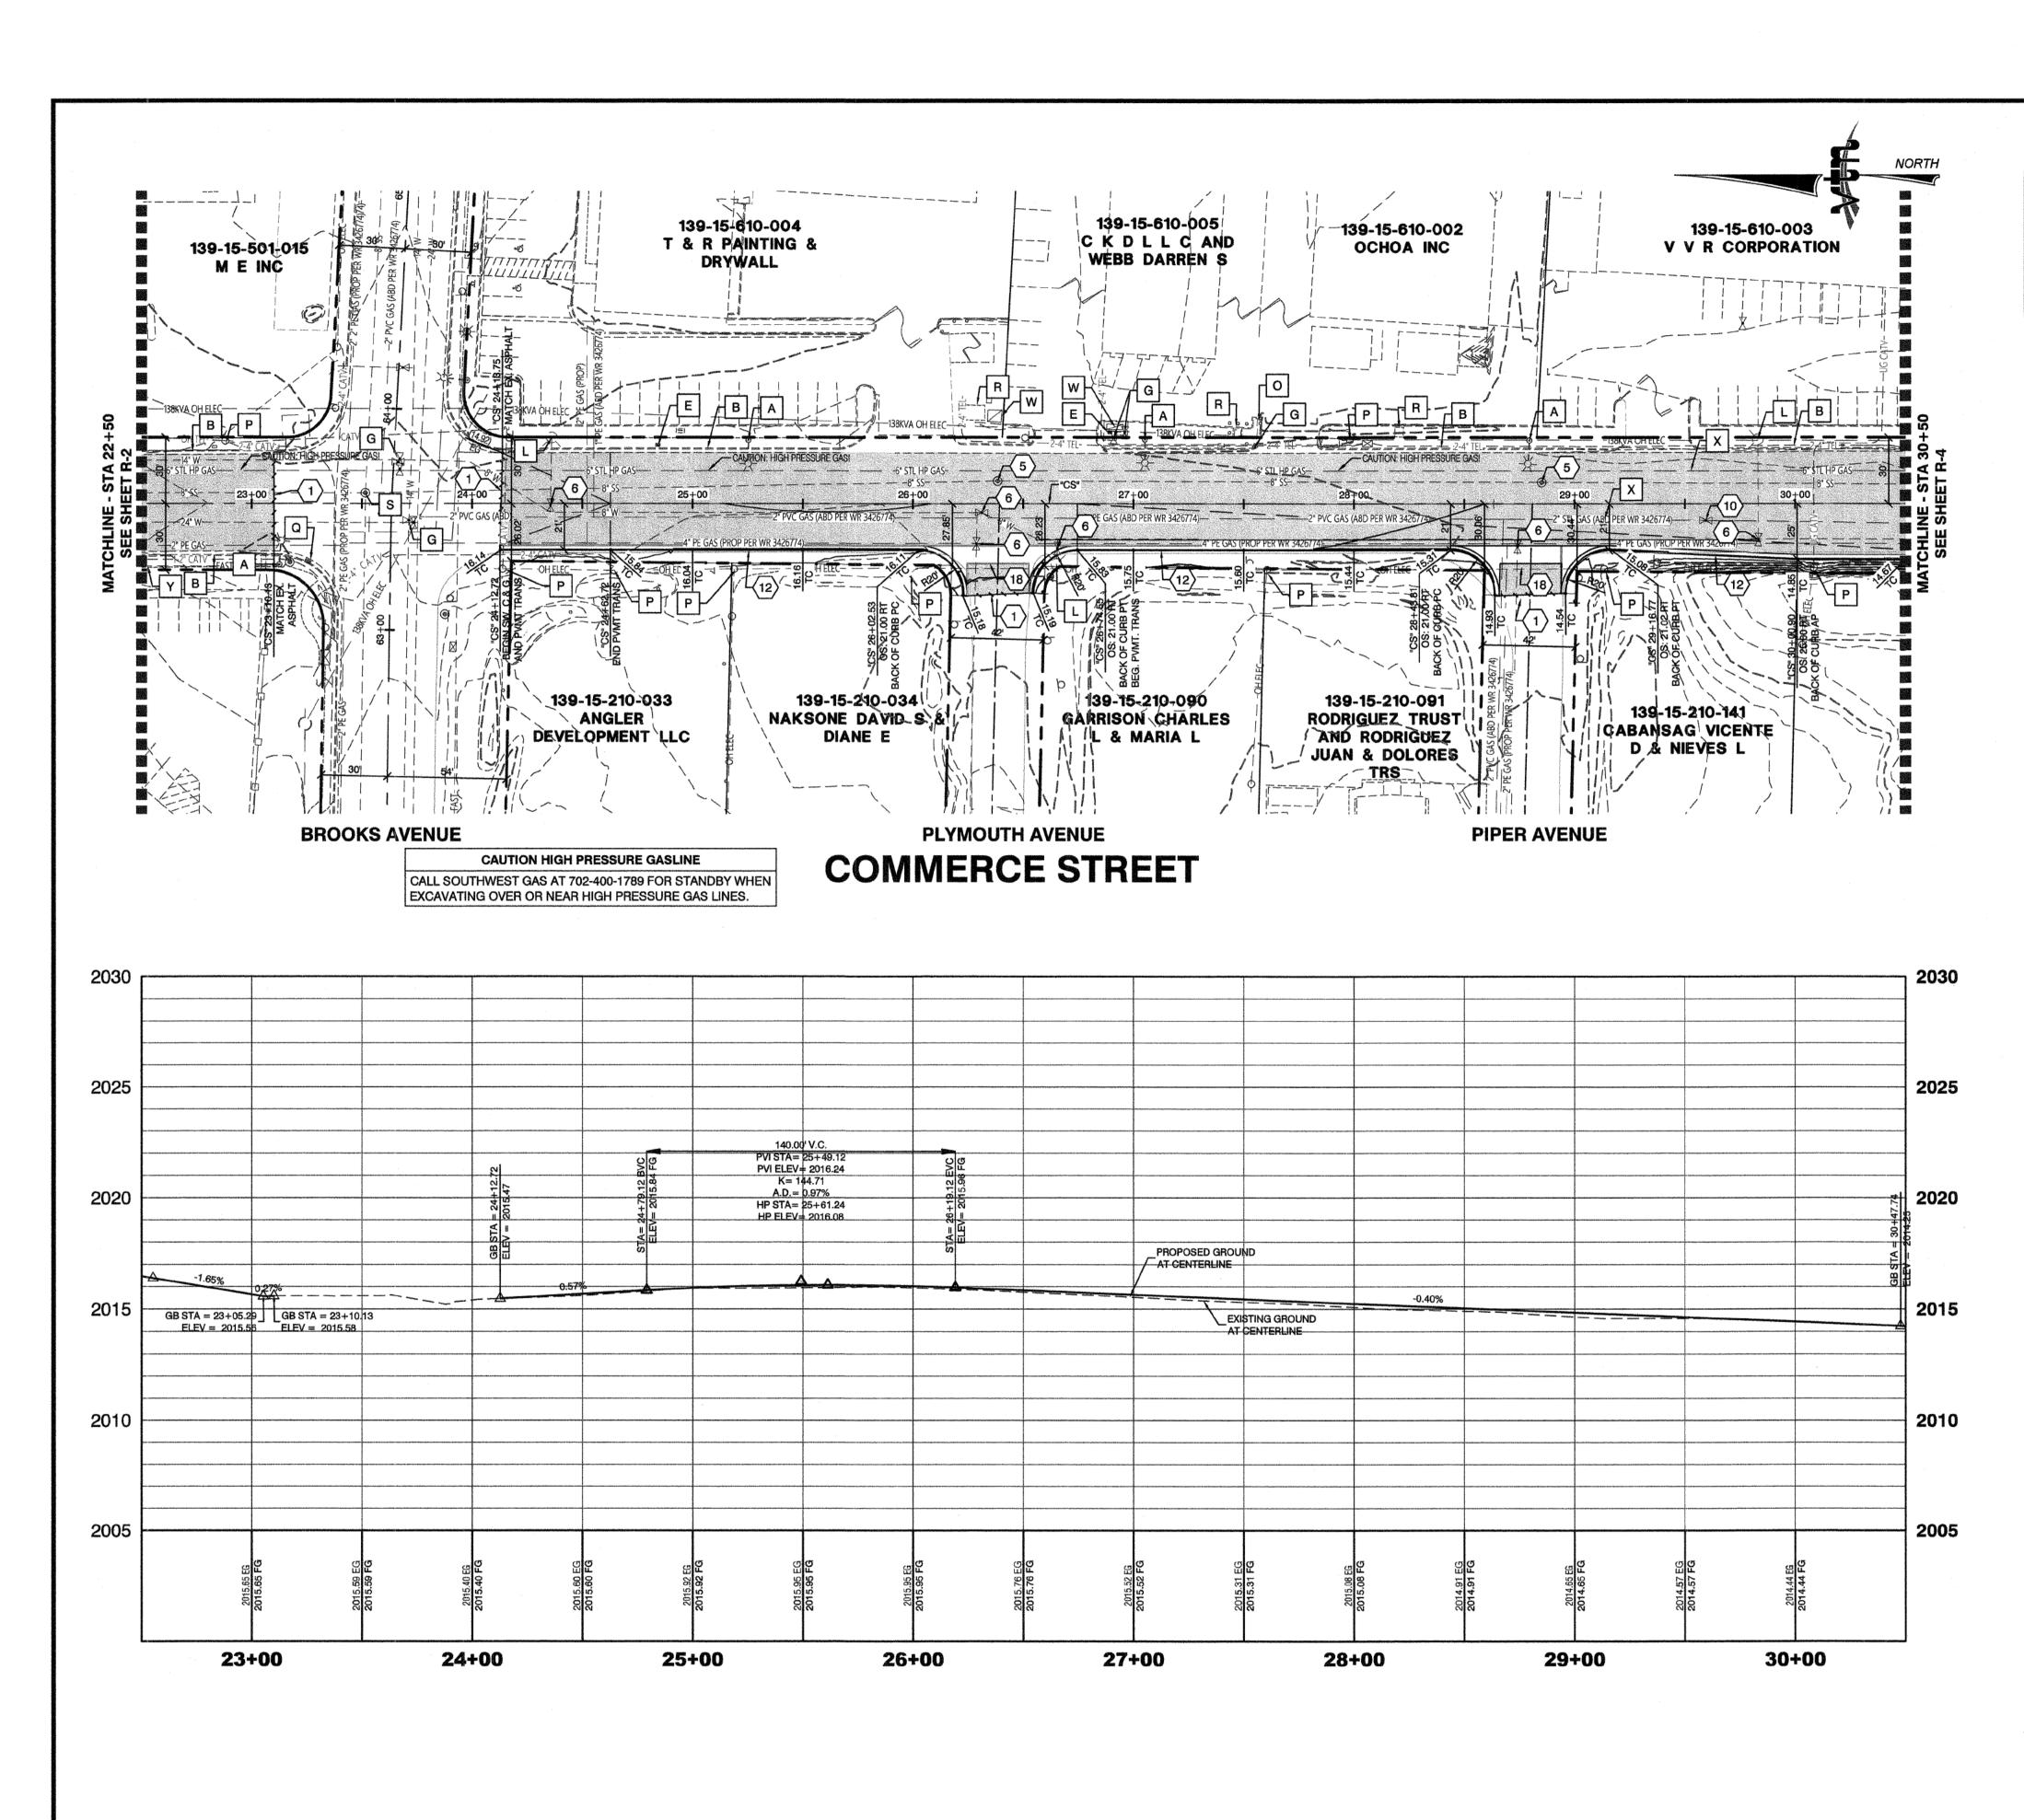

| <b>B</b> HC-3 |
|---------------|
|---------------|

6 OF 19

N S S 0 LL. 2 0

CAUTION HIGH PRESSURE GASLINE CALL SOUTHWEST GAS AT 702-400-1789 FOR STANDBY WHEN EXCAVATING OVER OR NEAR HIGH PRESSURE GAS LINES.

.

CAUTION HIGH PRESSURE GASLINE CALL SOUTHWEST GAS AT 702-400-1789 FOR STANDBY WHEN EXCAVATING OVER OR NEAR HIGH PRESSURE GAS LINES.

CAUTION HIGH PRESSURE GASLINE CALL SOUTHWEST GAS AT 702-400-1789 FOR STANDBY WHEN EXCAVATING OVER OR NEAR HIGH PRESSURE GAS LINES.

CAUTION HIGH PRESSURE GASLINE CALL SOUTHWEST GAS AT 702-400-1789 FOR STANDBY WHEN EXCAVATING OVER OR NEAR HIGH PRESSURE GAS LINES.