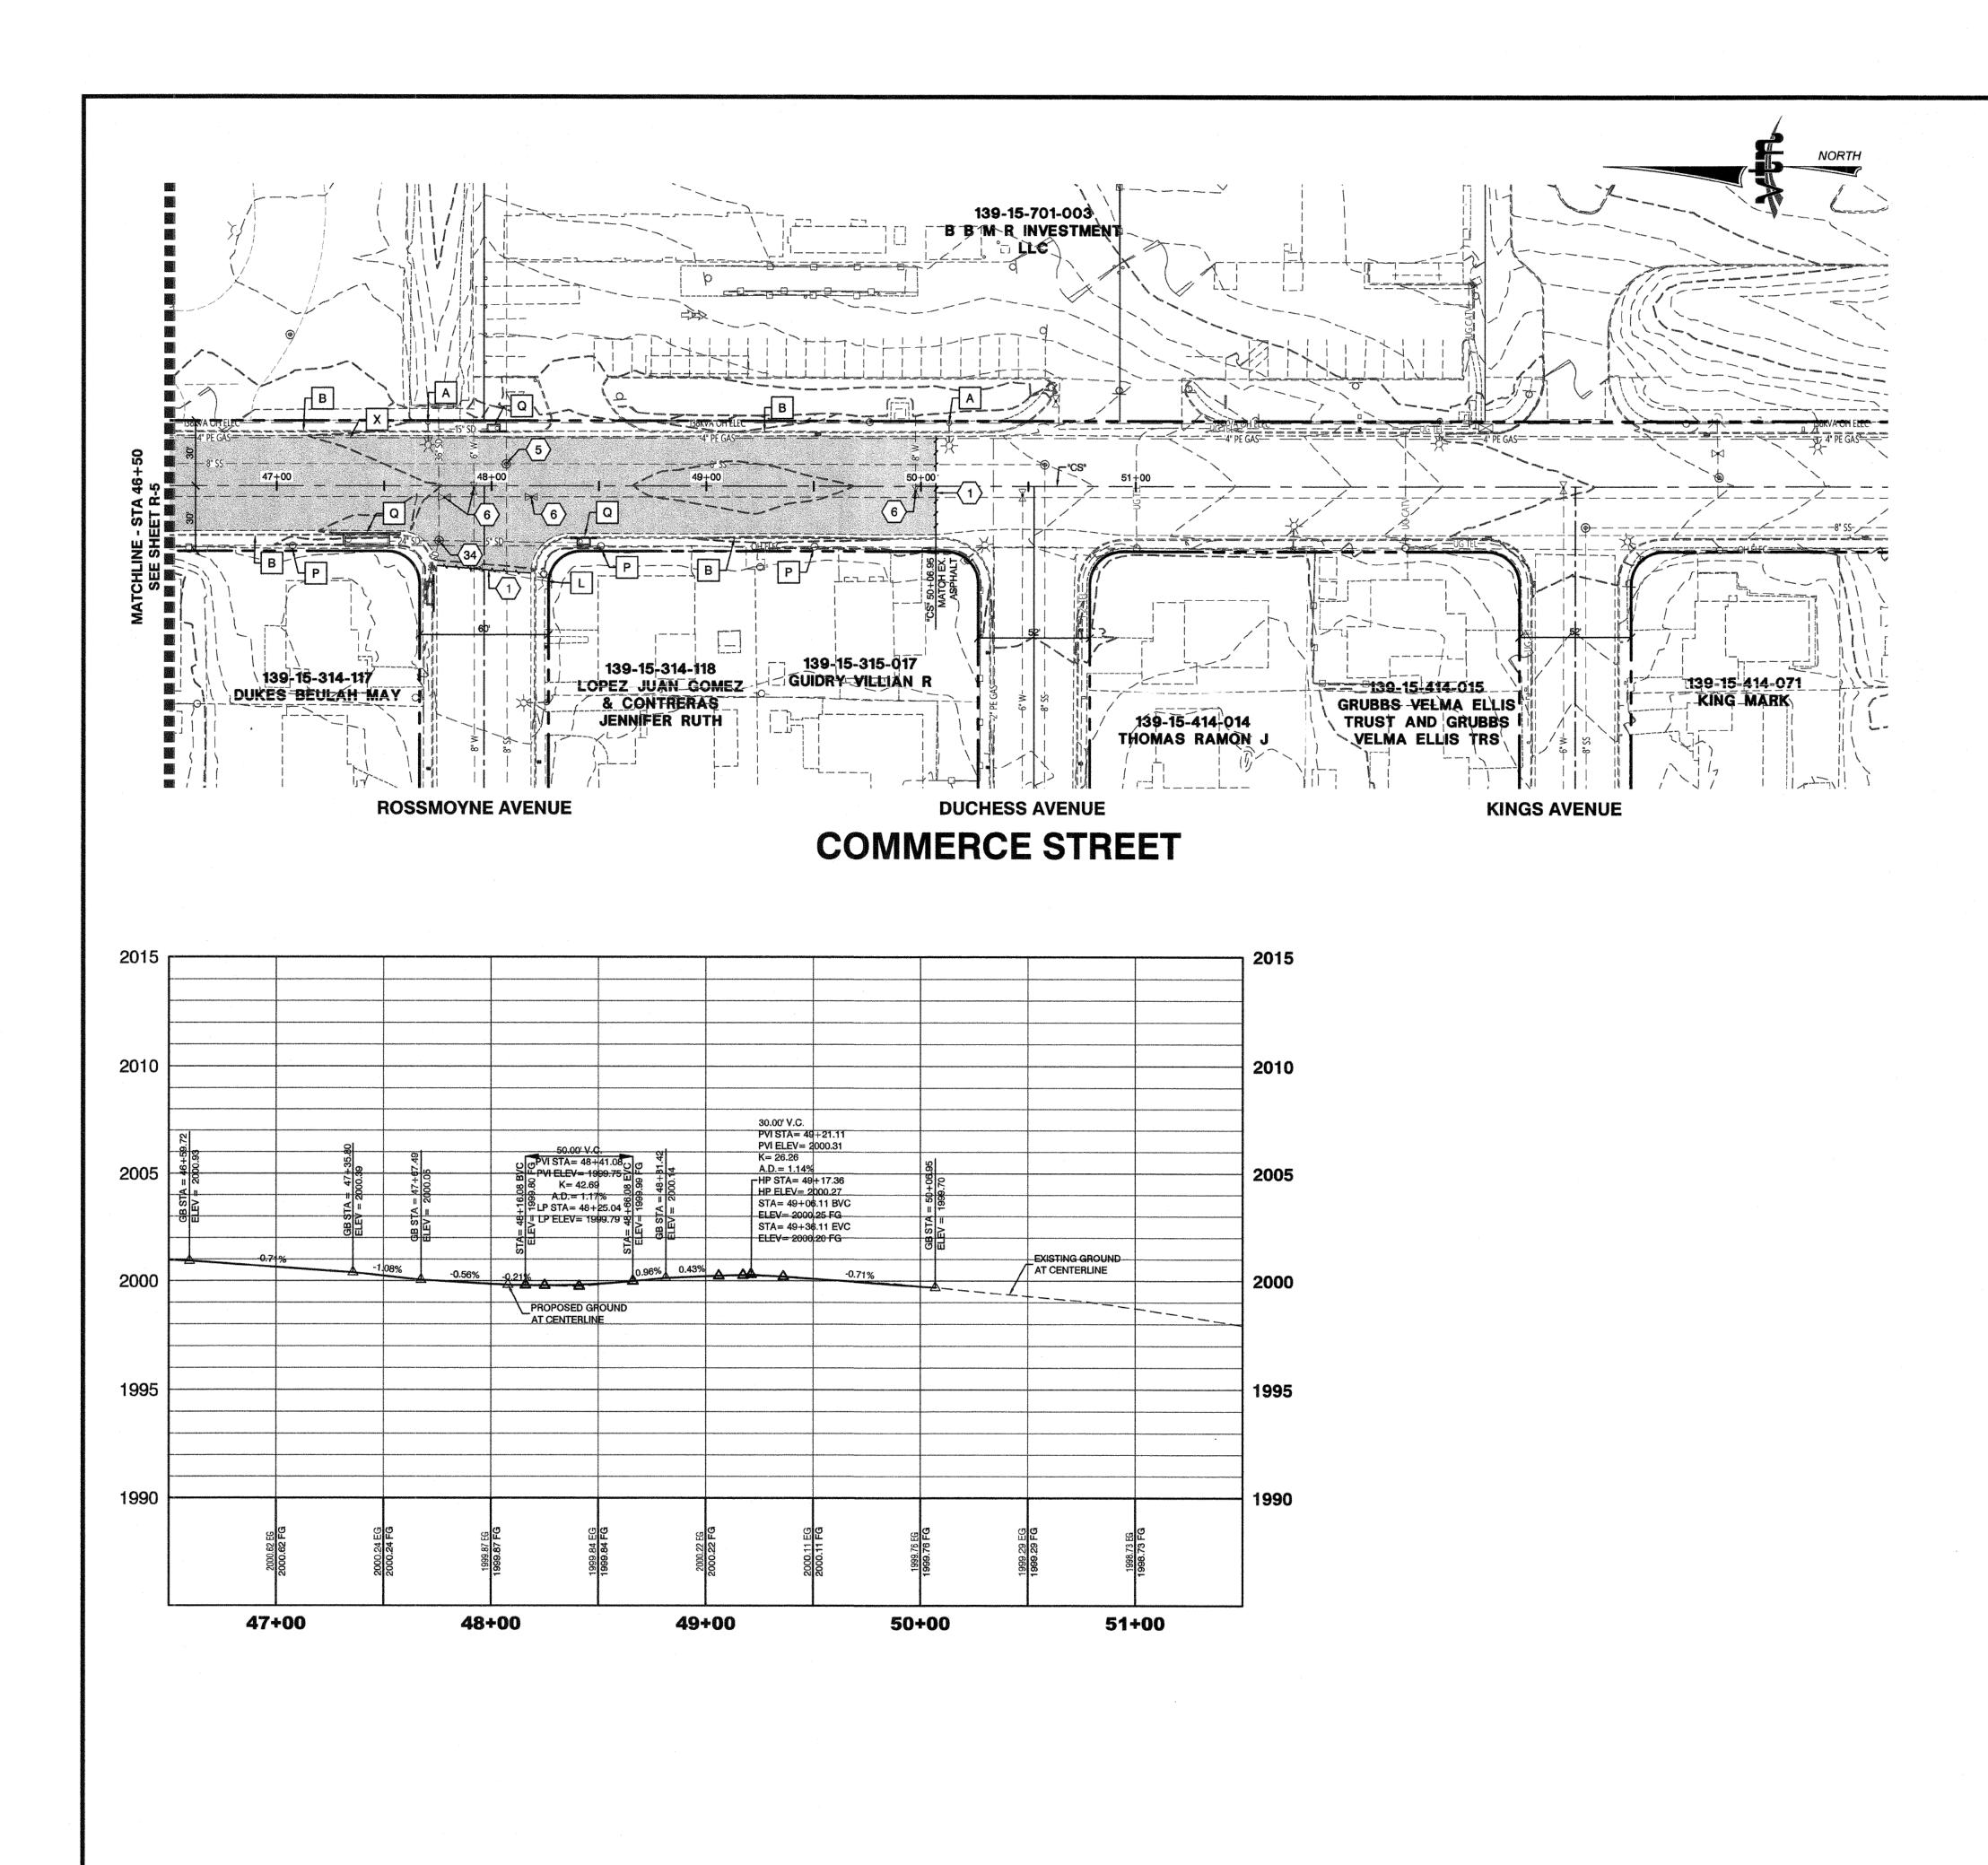

# PAVEMENT LEGEND

NEW ASPHALT PAVEMENT (SEE TYPICAL ROAD SECTIONS ON 'TY' SERIES PLANS)

# ROADWAY & PAVING NOTES

- 5 ADJUST SSMH TO FINISH GRADE PER DCWCS SD-4 & SD-5
- 6 ADJUST WATER VALVE PER UDACS PLATE No.39 (VALVES MUST BE ACCESSIBLE AT ALL TIMES)

## PROTECT IN PLACE

- A EXISTING STREETLIGHT B EXISTING CURB, GUTTER & SIDEWALK D EXISTING TELEPHONE PULLBOX E EXISTING WATER METER L EXISTING FIRE HYDRANT EXISTING WATER TEST STATION R EXISTING TRANSFORMER U EXISTING WATER ANODE BOX EXISTING WATER BLOW OFF X EXISTING GAS LINE
- Y EXISTING FIBER OPTIC CONDUIT

# ROADWAY & PAVING NOTES

(1) SAWCUT/MATCH EXISTING ASPHALT

- 5 ADJUST SSMH TO FINISH GRADE PER DCWCS SD-4 & SD-5
- 6 ADJUST WATER VALVE PER UDACS PLATE No.39 (VALVES MUST BE ACCESSIBLE AT ALL TIMES)
- $\overline{\langle 34 \rangle}$  Adjust storm drain manhole to finish grade

# PROTECT IN PLACE

- A EXISTING STREETLIGHT
- B EXISTING CURB, GUTTER & SIDEWALK
- G EXISTING WATER VALVE
- L EXISTING FIRE HYDRANT P EXISTING POWER POLE
- Q EXISTING DROP INLET
- S EXISTING SANITARY SEWER MANHOLE
- T EXISTING STORM SEWER MANHOLE
- X EXISTING GAS LINE