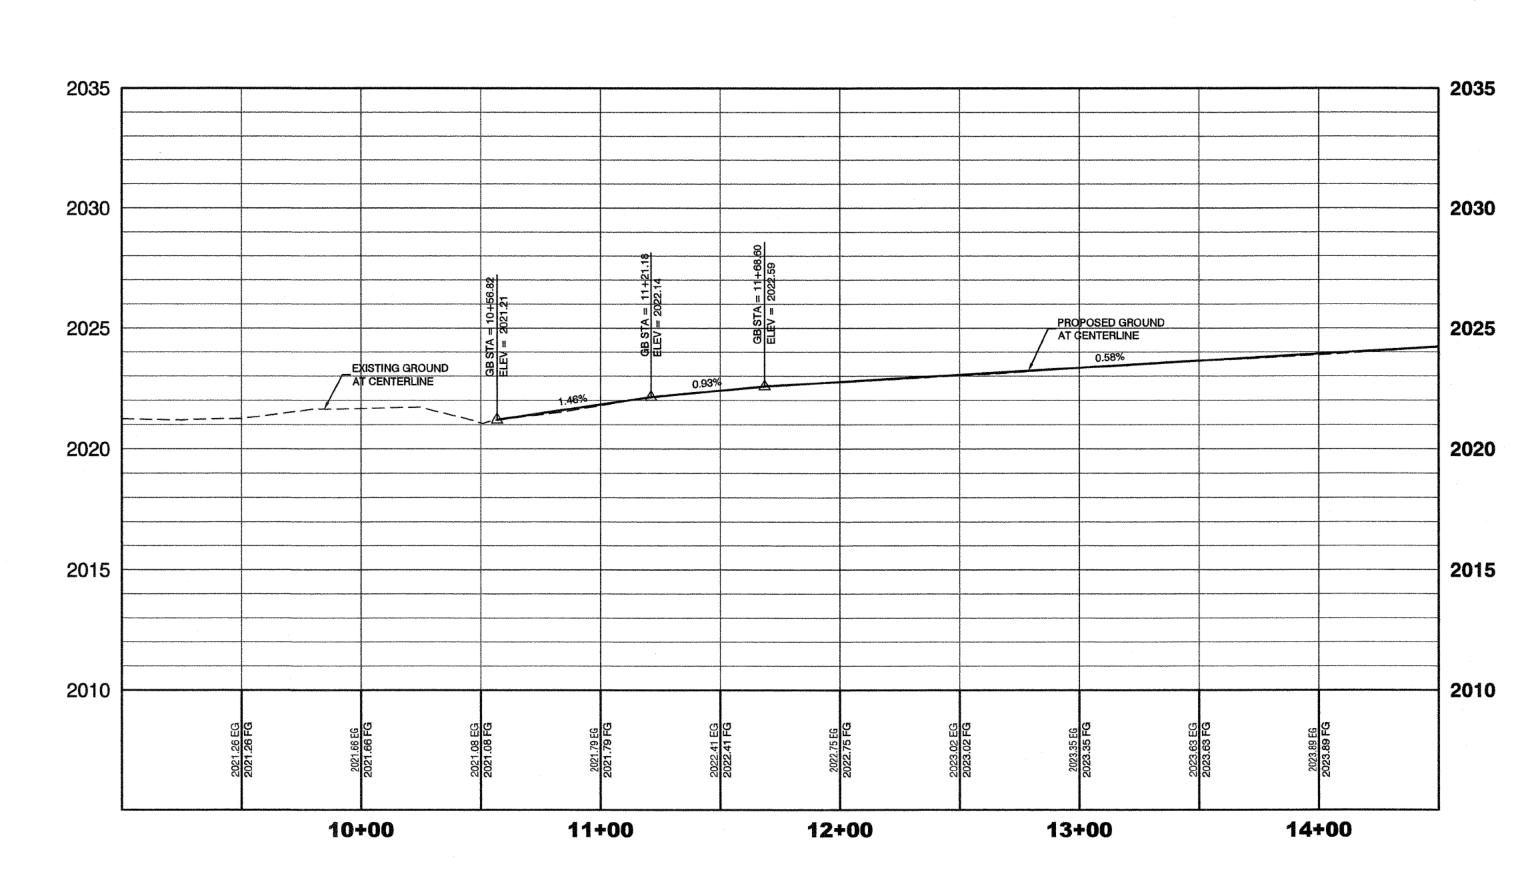

## PROJECT BENCHMARK

PROJECT DATUM: NORTH AMERICAN VERTICAL DATUM OF 1988 (NAVD88)

CITY OF NORTH LAS VEGAS BENCHMARK: NLV9229E4 (REVISED 11/1/2007) NAVD88 ELEVATION: 606.95 METERS (1991.30 FEET)

RIVET AND 2" ROUND ALUMINUM DISK, STAMPED NORTH LAS VEGAS BM NO. NLV9229E4, SET IN THE TOP OF CURB, LOCATED APPROX. 7 FEET WEST OF THE NORTHWEST WEST BCR AT THE INTERSECTION