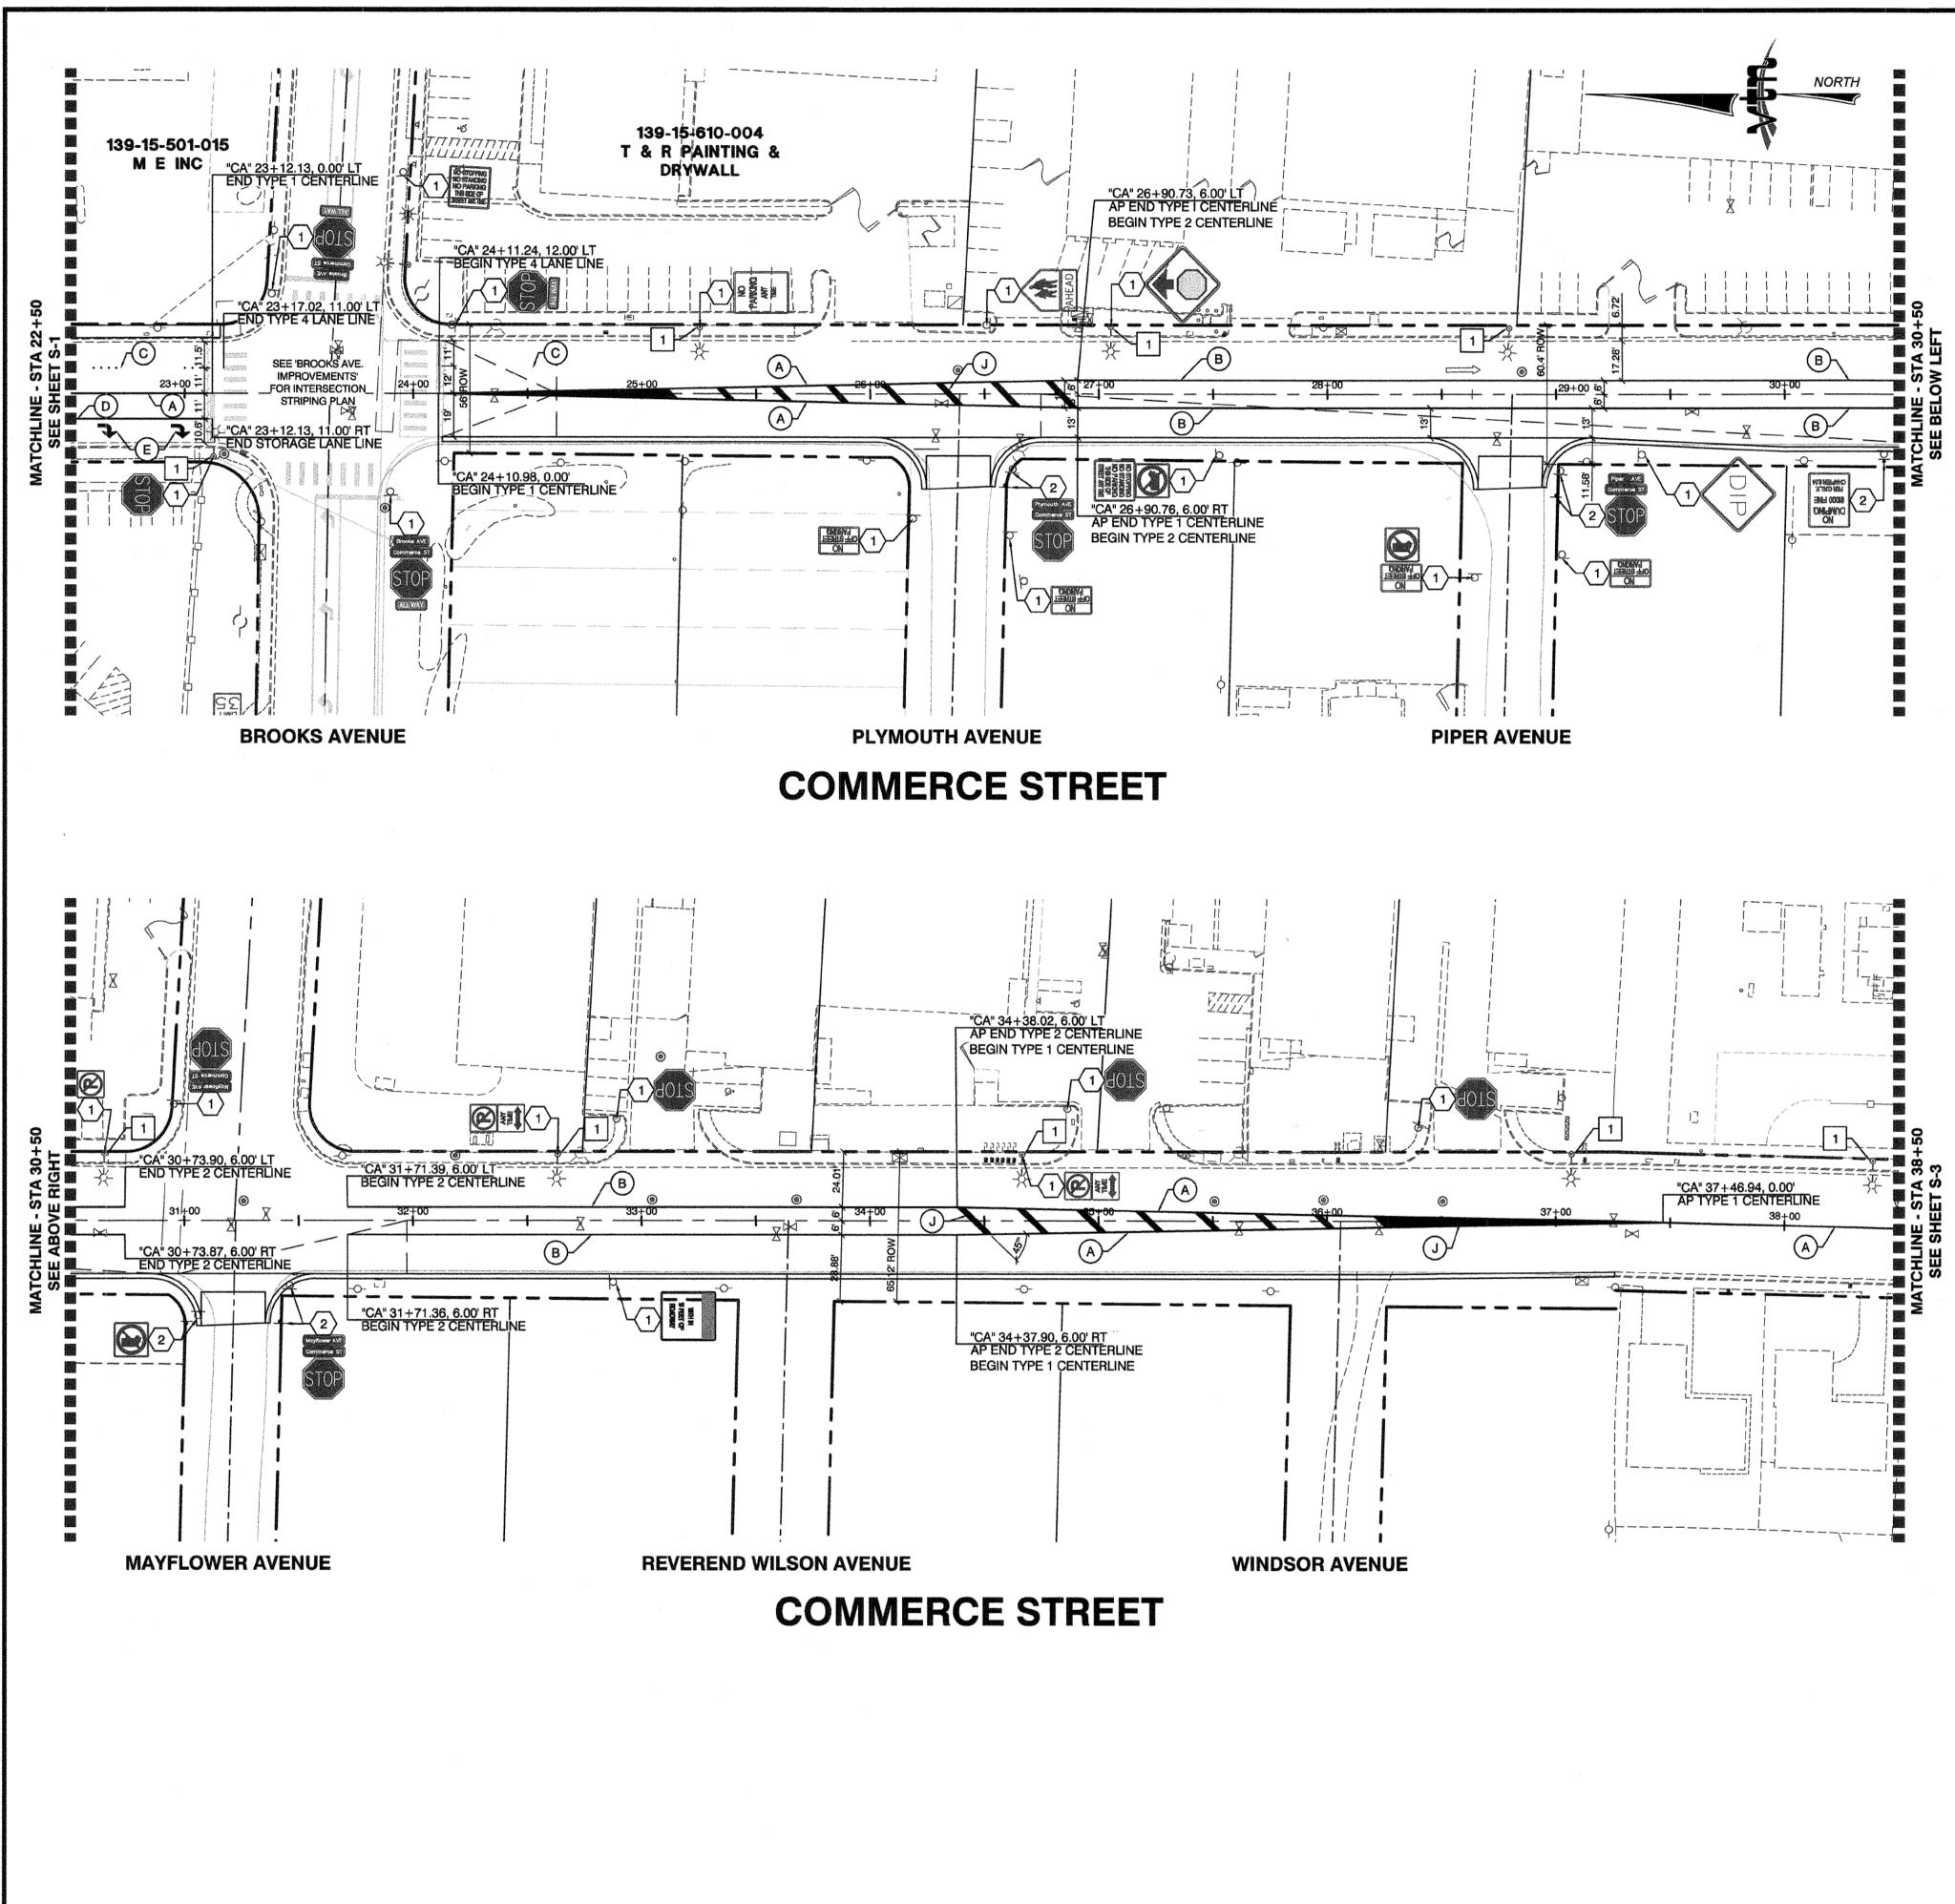

| Nacolis, And             | נרסנ                                          |
| -                                                               | R-6                   |                          |         |               |                              |                                            |                                                              |                          |                                               |
| СІТУ                                                            |                       |                          |         | R             | 1990 T                       | 6                                          | ).                                                           |                          |                                               |







~



CONS
 CONS

NORTH LAS VEGAS

OF

CITY

EST

M