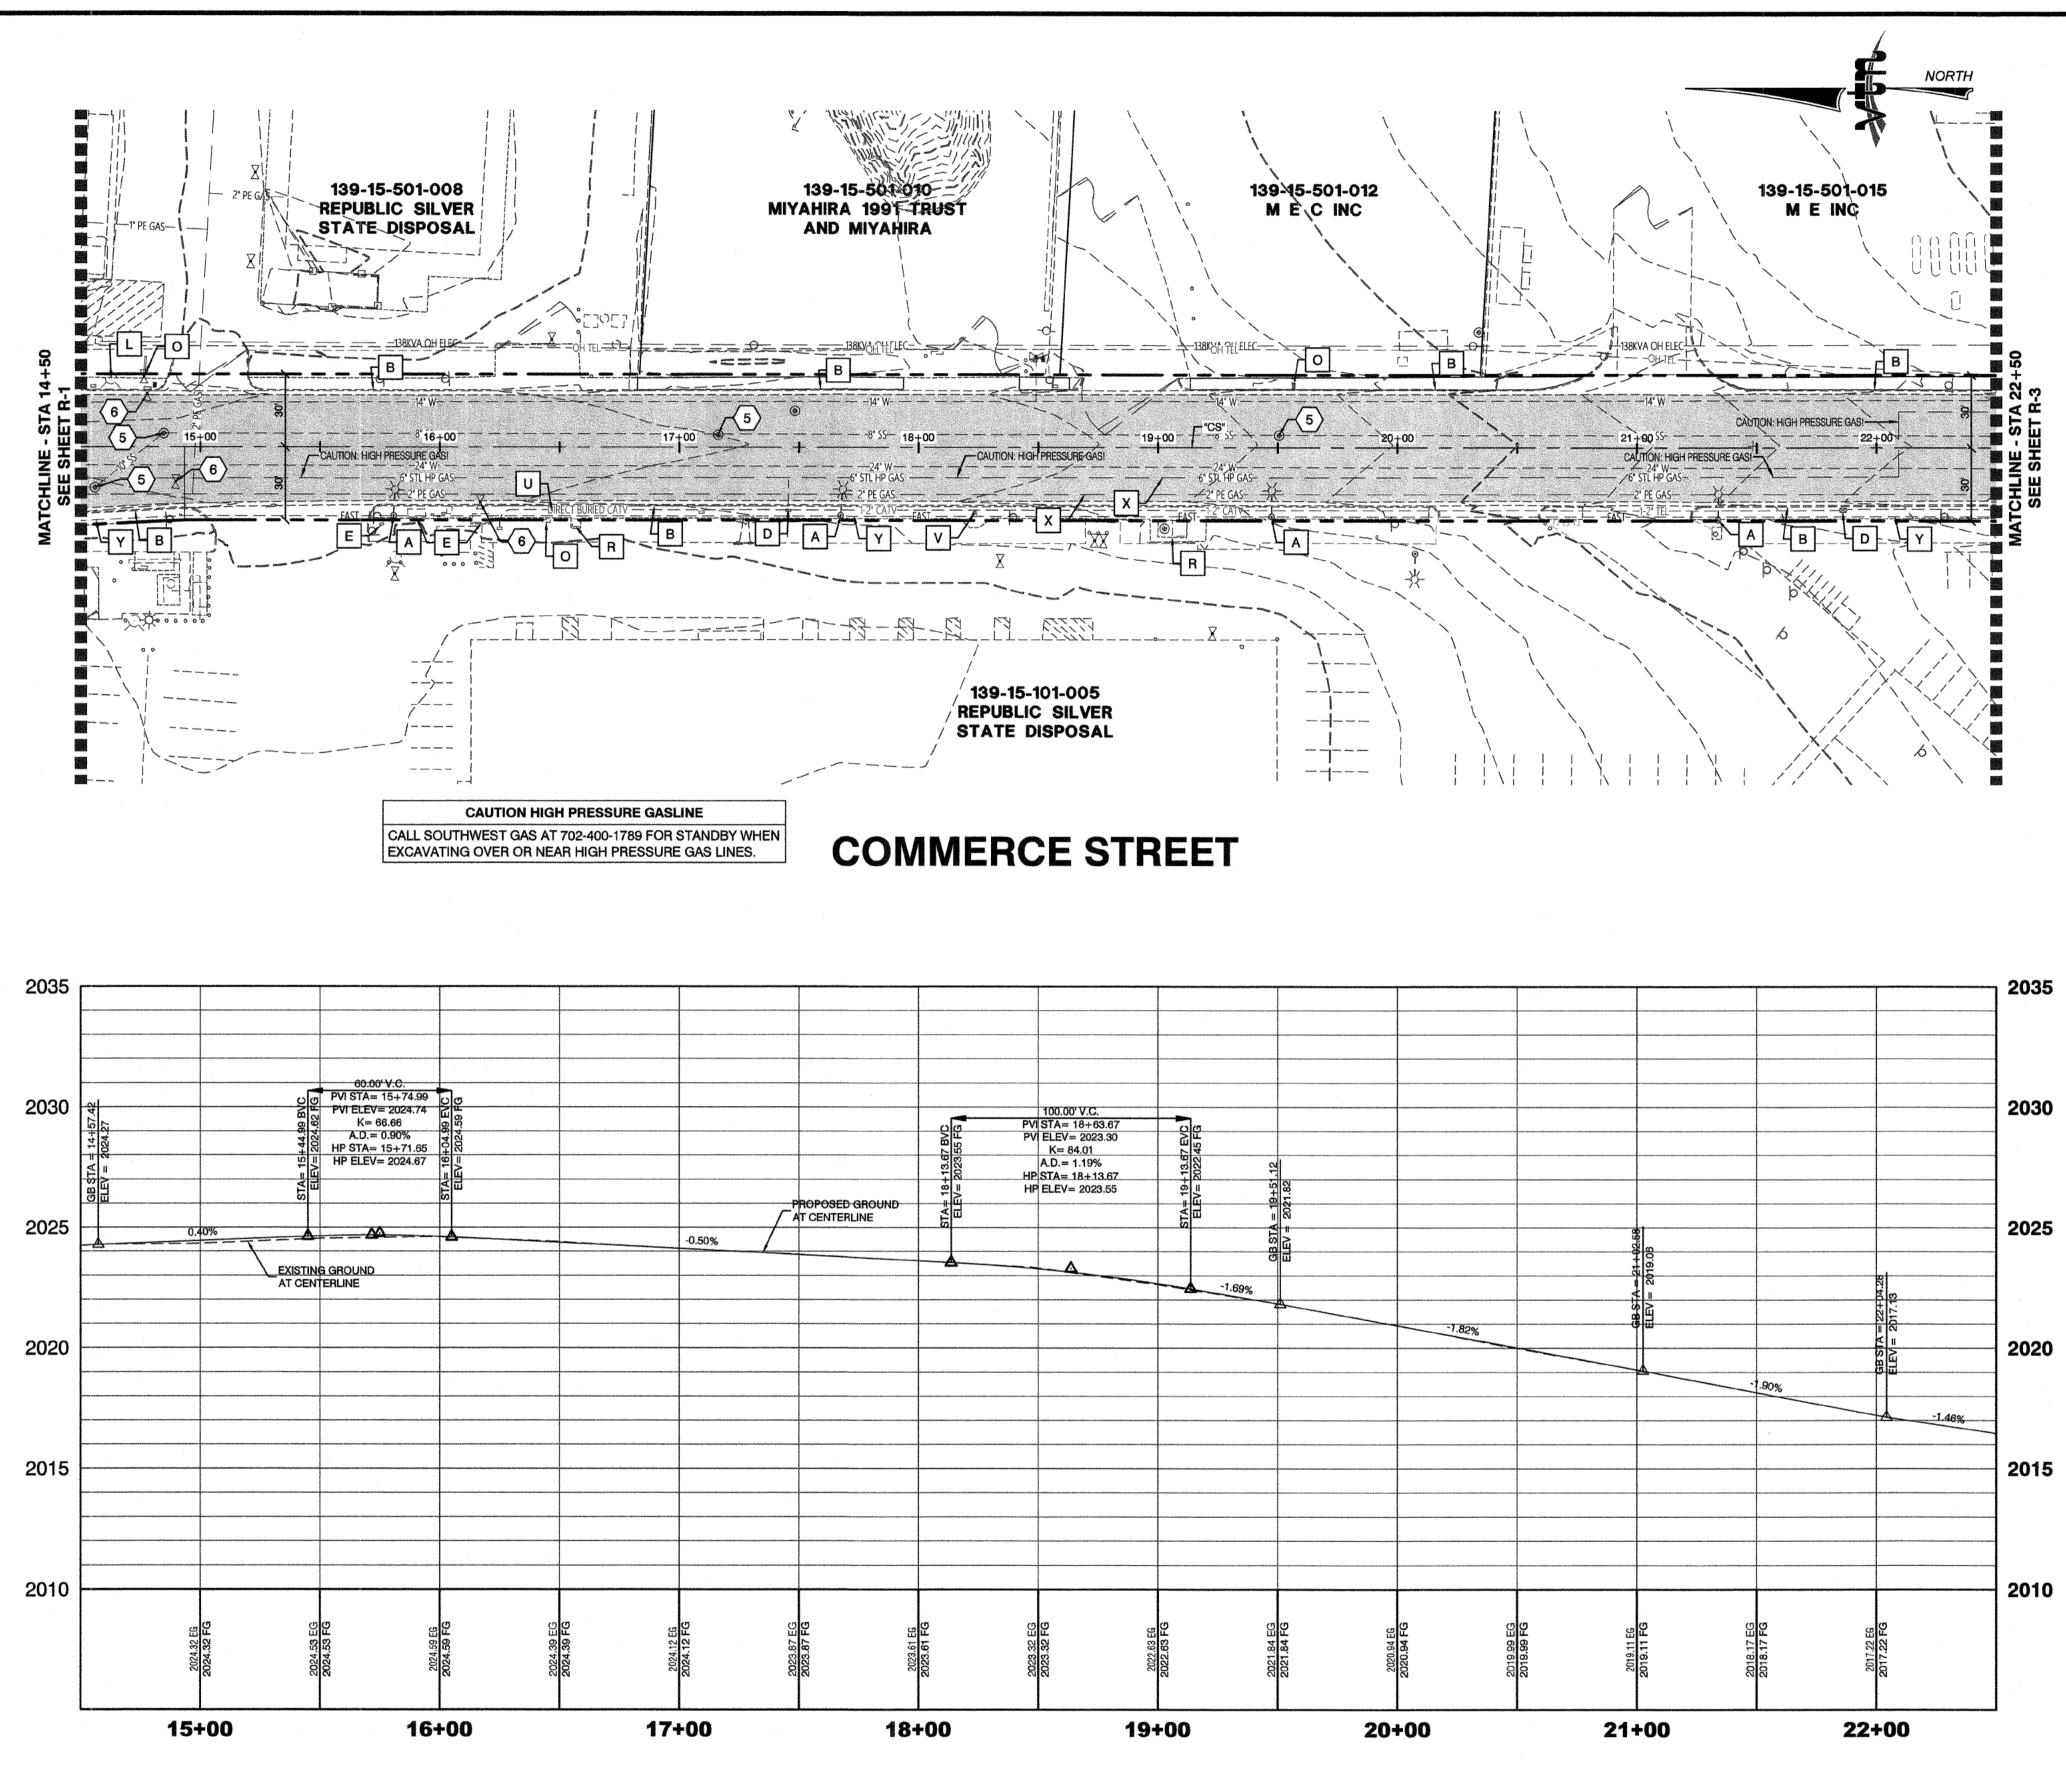

# PAVEMENT LEGEND

NEW ASPHALT PAVEMENT (SEE TYPICAL ROAD SECTIONS ON 'TY' SERIES PLANS)

# ROADWAY & PAVING NOTES

- 5 ADJUST SSMH TO FINISH GRADE PER DCWCS SD-4 & SD-5
- 6 ADJUST WATER VALVE PER UDACS PLATE No.39 (VALVES MUST BE ACCESSIBLE AT ALL TIMES)

## PROTECT IN PLACE

- A EXISTING STREETLIGHT B EXISTING CURB, GUTTER & SIDEWALK D EXISTING TELEPHONE PULLBOX E EXISTING WATER METER L EXISTING FIRE HYDRANT EXISTING WATER TEST STATION R EXISTING TRANSFORMER U EXISTING WATER ANODE BOX EXISTING WATER BLOW OFF X EXISTING GAS LINE
- Y EXISTING FIBER OPTIC CONDUIT