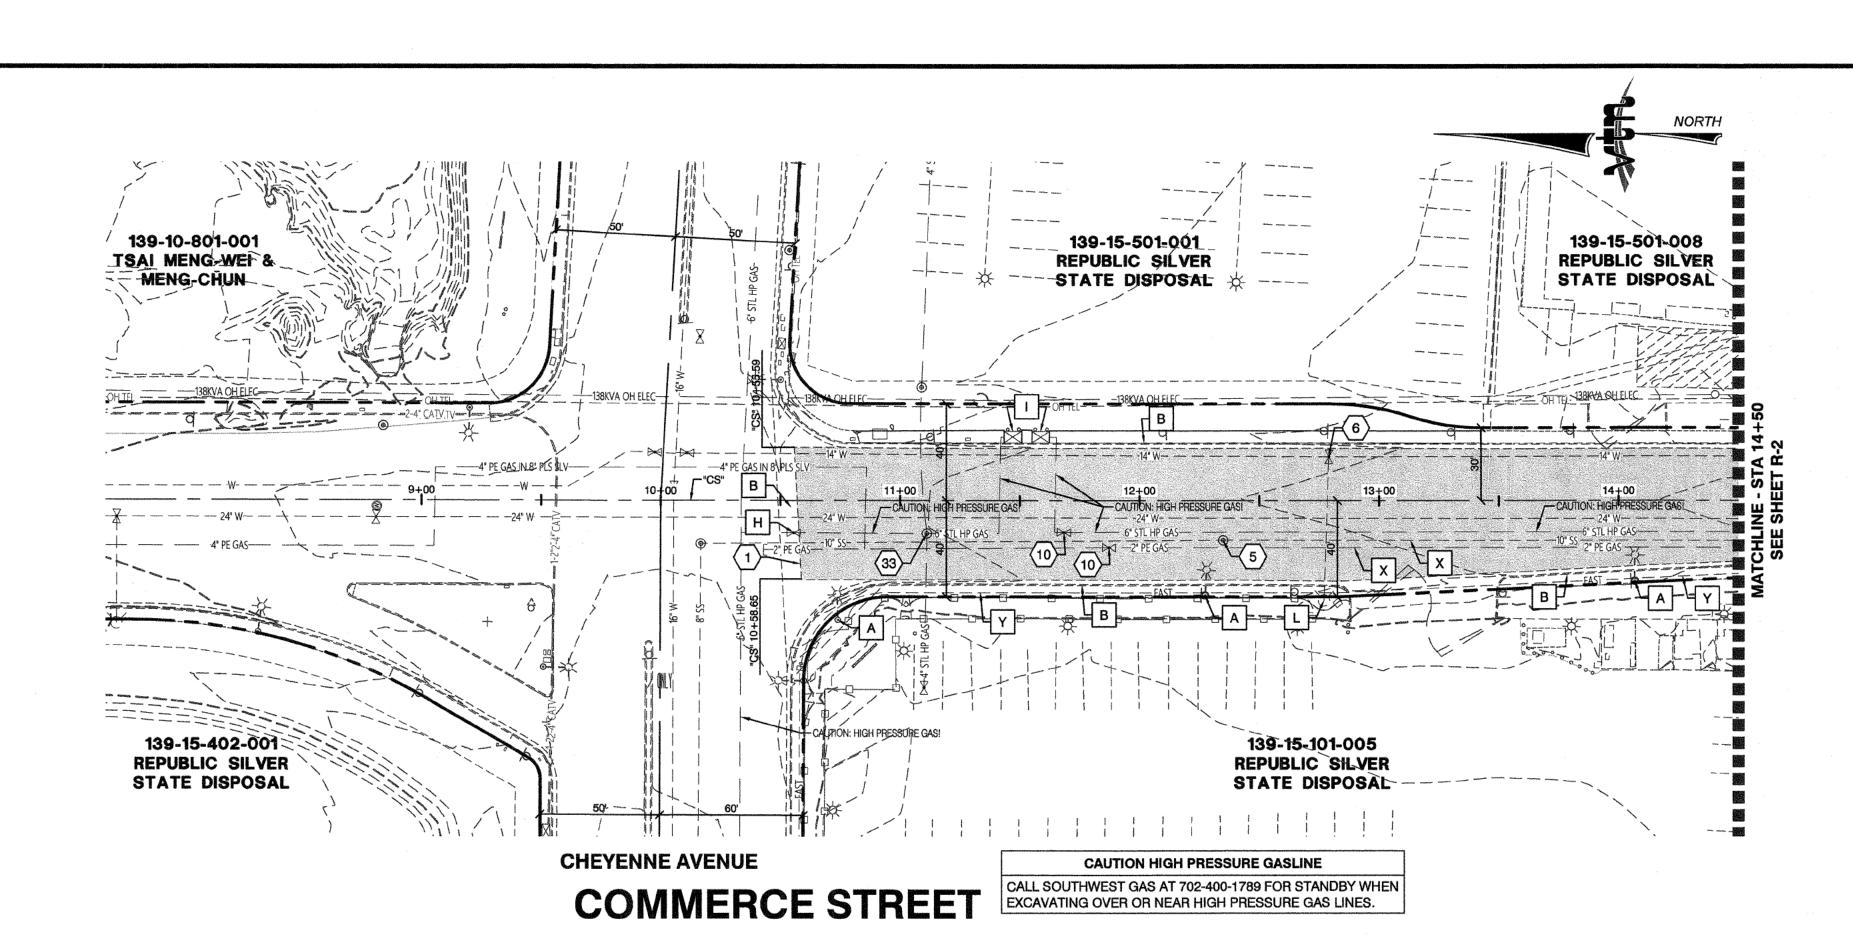

# PAVEMENT LEGEND

NEW ASPHALT PAVEMENT (SEE TYPICAL ROAD SECTIONS ON 'TY' SERIES PLANS)

# ROADWAY & PAVING NOTES

- 5 ADJUST SSMH TO FINISH GRADE PER DCWCS SD-4 & SD-5
- 6 ADJUST WATER VALVE PER UDACS PLATE No.39 (VALVES MUST BE ACCESSIBLE AT ALL TIMES)

## PROTECT IN PLACE

- A EXISTING STREETLIGHT B EXISTING CURB, GUTTER & SIDEWALK D EXISTING TELEPHONE PULLBOX E EXISTING WATER METER L EXISTING FIRE HYDRANT EXISTING WATER TEST STATION R EXISTING TRANSFORMER U EXISTING WATER ANODE BOX EXISTING WATER BLOW OFF X EXISTING GAS LINE
- Y EXISTING FIBER OPTIC CONDUIT