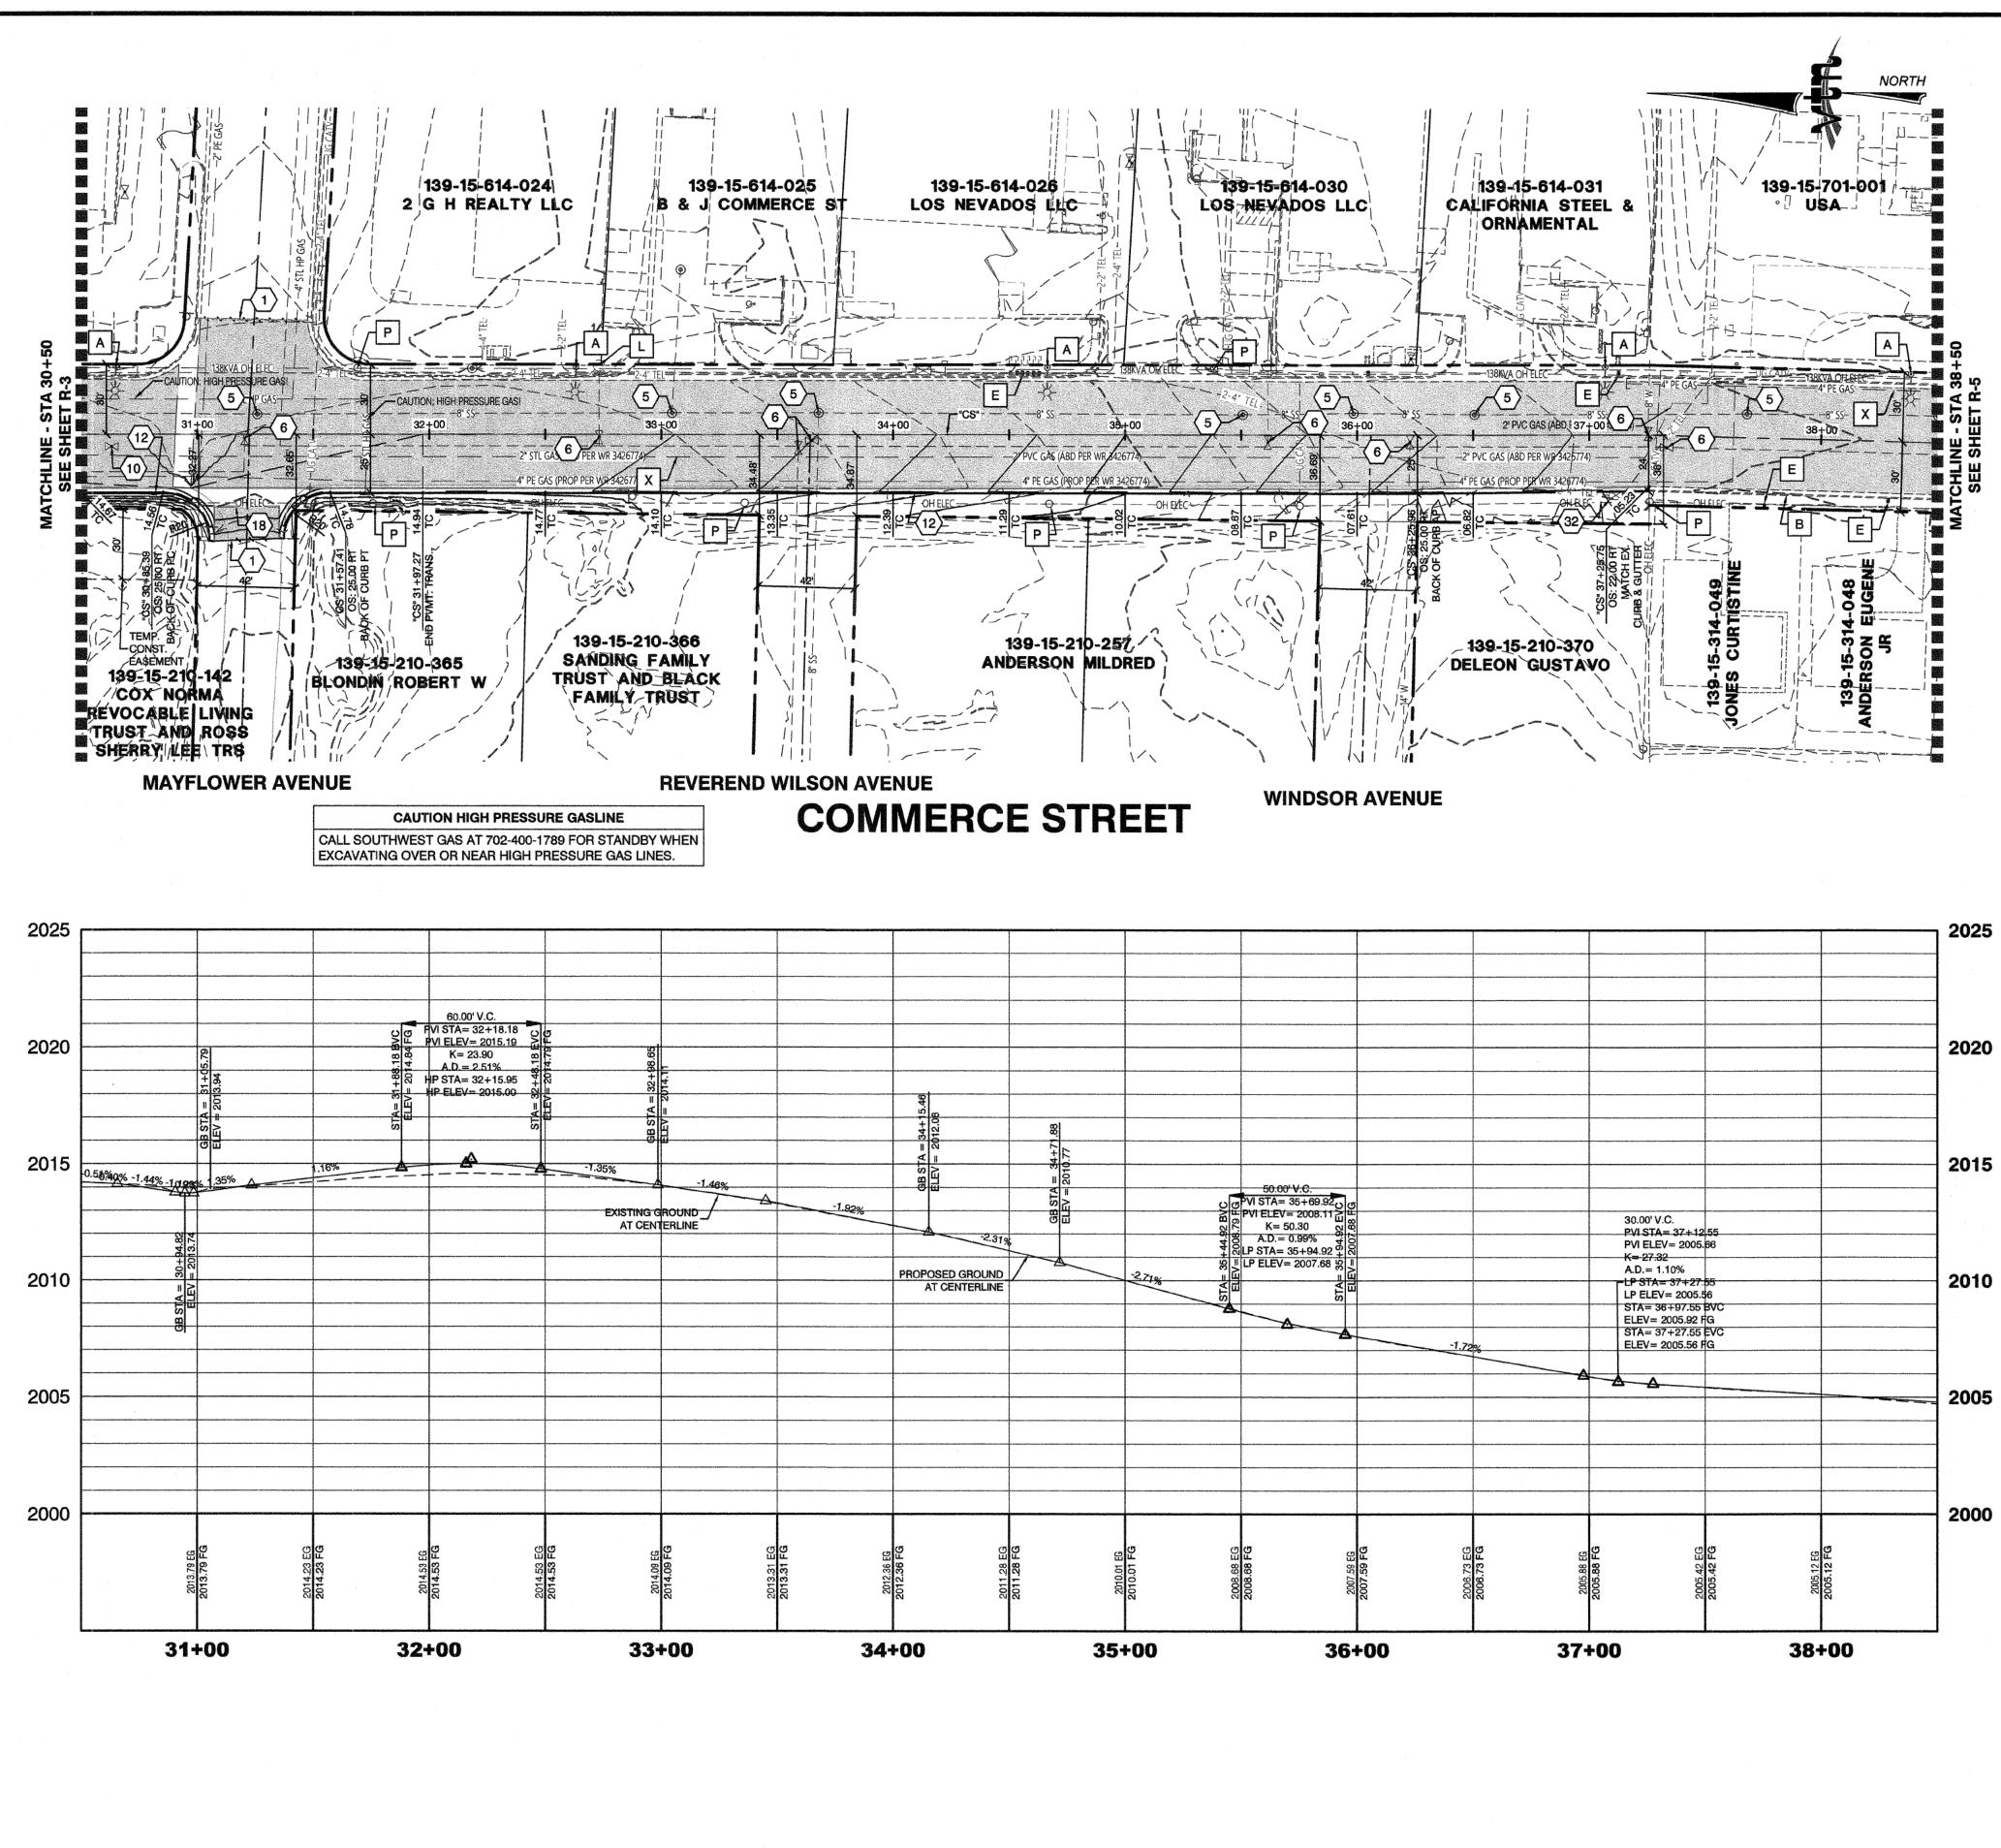

| <b>B</b> HC-3 |
|---------------|
|---------------|

6 OF 19

N S S 0 LL. 2 0

CAUTION HIGH PRESSURE GASLINE CALL SOUTHWEST GAS AT 702-400-1789 FOR STANDBY WHEN EXCAVATING OVER OR NEAR HIGH PRESSURE GAS LINES.

.

CAUTION HIGH PRESSURE GASLINE CALL SOUTHWEST GAS AT 702-400-1789 FOR STANDBY WHEN EXCAVATING OVER OR NEAR HIGH PRESSURE GAS LINES.

# ROADWAY & PAVING NOTES

- 5 ADJUST SSMH TO FINISH GRADE PER DCWCS SD-4 & SD-5
- 6 ADJUST WATER VALVE PER UDACS PLATE No.39 (VALVES MUST BE ACCESSIBLE AT ALL TIMES)

## PROTECT IN PLACE

- A EXISTING STREETLIGHT B EXISTING CURB, GUTTER & SIDEWALK D EXISTING TELEPHONE PULLBOX E EXISTING WATER METER L EXISTING FIRE HYDRANT EXISTING WATER TEST STATION R EXISTING TRANSFORMER U EXISTING WATER ANODE BOX EXISTING WATER BLOW OFF X EXISTING GAS LINE
- Y EXISTING FIBER OPTIC CONDUIT