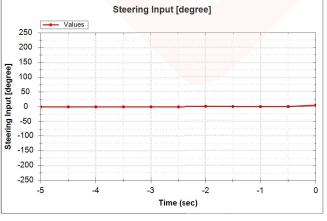

## Vehicle Information HYUNDAI | TUCSON(TL) | 2016 | AIRBAG SYSTEM VIN as Programmed into EMS KM8J33A44GU Additional Information KM8J33A44GU User-entered VIN User Name Case Number 2201290001725 1/29/2022 Crash Date Saved-on Date 2022-02-02 09:29 **EDR Tool Version** E-N-H-01-00-0040 EDR001-R01 EDR Report Version 225/60R17 Tire Size(s) Memo V#5 in the NLVPD TAR Report Engine Throttle [%] Values 100 90 80 Engine Throttle [%] 70 60 50 40