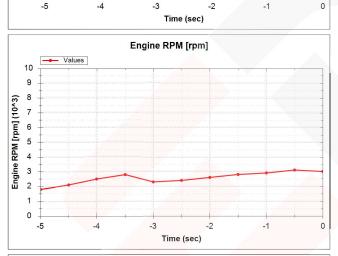

## Vehicle Information HYUNDAI | TUCSON(TL) | 2016 | AIRBAG SYSTEM VIN as Programmed into EMS KM8J33A44GU Additional Information KM8J33A44GU User-entered VIN User Name Case Number 2201290001725 1/29/2022 Crash Date Saved-on Date 2022-02-02 09:29 **EDR Tool Version** E-N-H-01-00-0040 EDR001-R01 EDR Report Version 225/60R17 Tire Size(s) Memo V#5 in the NLVPD TAR Report Engine Throttle [%] Values 100 90 80 Engine Throttle [%] 70 60 50 40