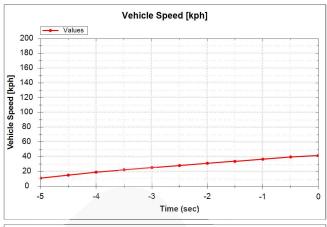

## Vehicle Information HYUNDAI | TUCSON(TL) | 2016 | AIRBAG SYSTEM VIN as Programmed into EMS KM8J33A44GU Additional Information KM8J33A44GU User-entered VIN User Name Case Number 2201290001725 1/29/2022 Crash Date Saved-on Date 2022-02-02 09:29 **EDR Tool Version** E-N-H-01-00-0040 EDR001-R01 EDR Report Version 225/60R17 Tire Size(s) Memo V#5 in the NLVPD TAR Report Engine Throttle [%] Values 100 90 80 Engine Throttle [%] 70 60 50 40