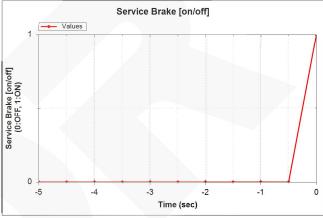

## Vehicle Information HYUNDAI | TUCSON(TL) | 2016 | AIRBAG SYSTEM VIN as Programmed into EMS KM8J33A44GU Additional Information KM8J33A44GU User-entered VIN User Name Case Number 2201290001725 1/29/2022 Crash Date Saved-on Date 2022-02-02 09:29 **EDR Tool Version** E-N-H-01-00-0040 EDR001-R01 EDR Report Version 225/60R17 Tire Size(s) Memo V#5 in the NLVPD TAR Report Engine Throttle [%] Values 100 90 80 Engine Throttle [%] 70 60 50 40