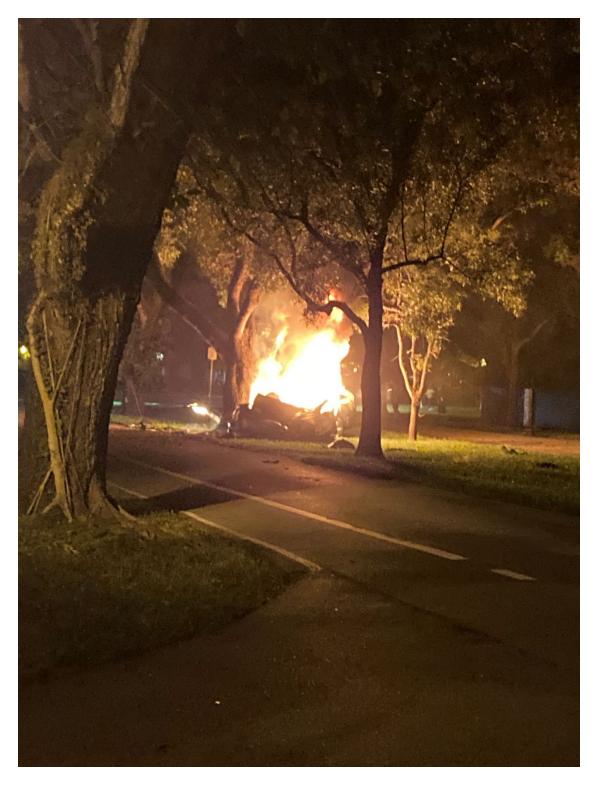

Photograph 4: Photo from Gus Rodrigo. This photograph is a view looking at the rear of the Tesla on fire next to the tree. The photograph is taken looking in the southwest direction. This photo was estimated to have been taken at 8:56 p.m.