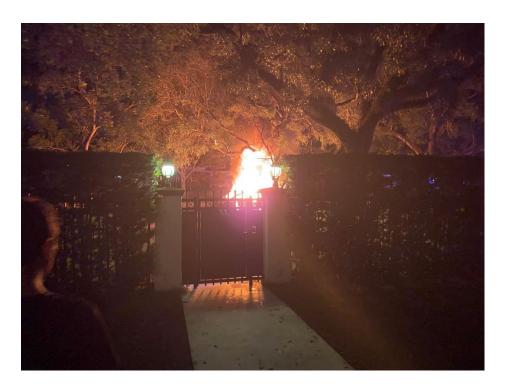

Photograph 2: Photo A from Celina Olmos. This photograph is a view of the fire from a residence behind a hedge and gate east of the crash. The photograph shows flames rising above the gate. The time of the photograph was not determined.