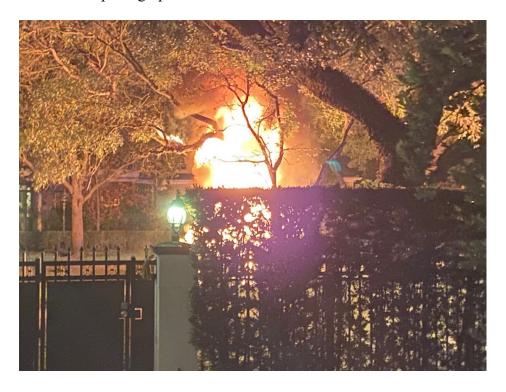

Photograph 3: Photo B from Celina Olmos. This photograph is a somewhat closer view of the fire from a residence behind a hedge and gate east of the crash. The photograph shows flames rising above the hedge and fire surrounding the tree. The time of the photograph was not determined.