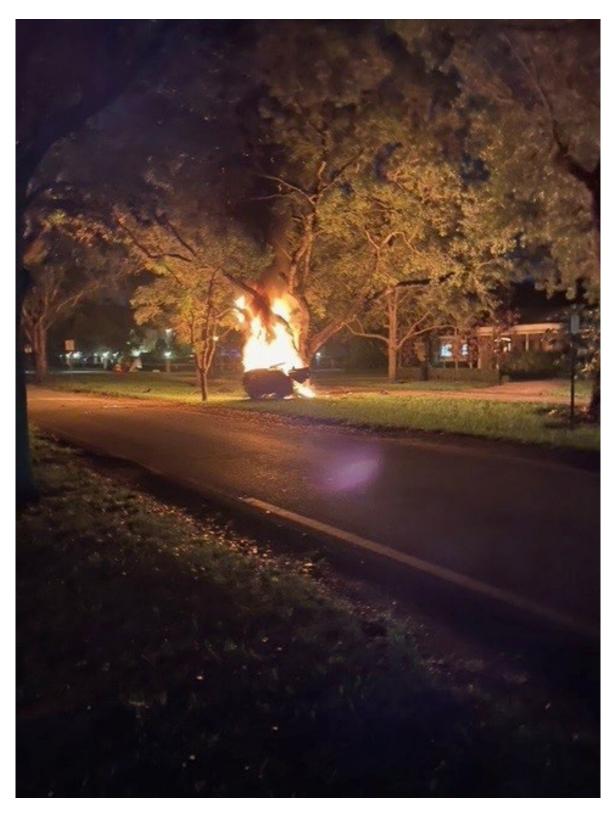

## SURVIVAL AND VEHICLE FACTUAL REPORT ATTACHMENT

Witness Photographs

Coral Gables, FL

**HWY21FH011** 

(4 pages)

Photograph 1: Photo from Jorge Perez. This photograph is a view looking at the rear of the Tesla on fire next to the tree. The photograph is taken looking in the northeast direction. This photo was estimated to have been taken 30 seconds after the crash.