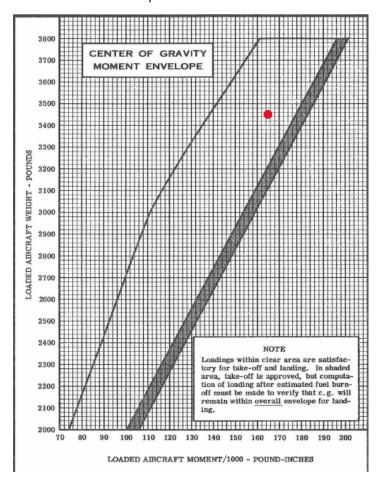

Graph No. 1 - Empty Baggage Compartment

| Weight         |      |                            | Weights for Loading Graph |             |
|----------------|------|----------------------------|---------------------------|-------------|
| Pilot          | 187  |                            | Weight                    | Load Moment |
| R1 Passenger   | 105  | Pilot and Front Passenger  | 292                       | 12.5        |
| R2 Occupant    | 79   | Center Passenger and Cargo | 188                       | 13.5        |
| R3 Occupant    | 137  | Aft Passengers and Cargo   | 246                       | 25          |
| Baggage Weight | 218  | Fuel                       | 534                       | 23          |
| Fuel           | 534  | Empty Weight               | 2180                      | 92.7        |
| Empty Weight   | 2180 |                            | 3440                      | 166.7       |

Graph No. 1

Graph No. 2