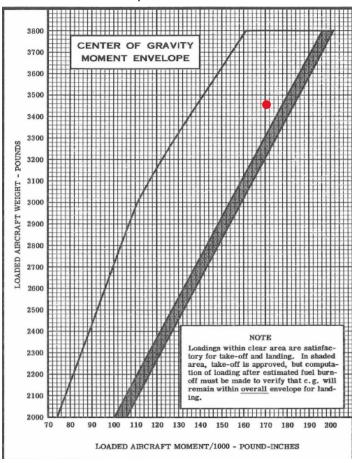

## Graph No. 2 - Full Baggage Compartment

|                            | Weights for Loading Graph |             |
|----------------------------|---------------------------|-------------|
|                            | Weight                    | Load Moment |
| Pilot and Front Passenger  | 292                       | 12.5        |
| Center Passenger and Cargo | 188                       | 13.5        |
| Aft Passengers and Cargo   | 137                       | 14          |
| Fuel                       | 534                       | 23          |
| Baggage                    | 109                       | 15.5        |
| Empty Weight               | 2180                      | 92.7        |
|                            | 3440                      | 171.2       |

Graph No. 1

Graph No. 2