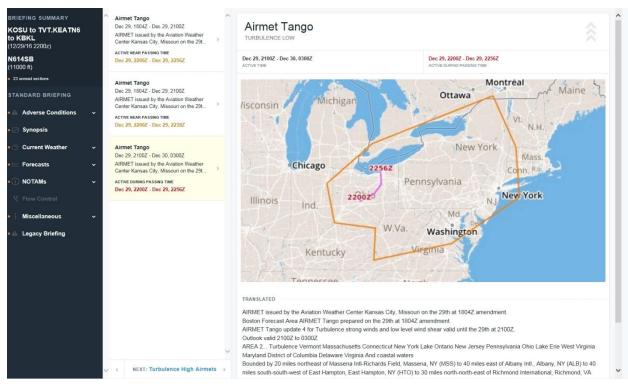

## Attachment 4 for CEN17FA072 Weather Study Report

The accident pilot received a briefing package from Foreflight at 0947 EST and 1449 EST, prior to the flight from KOSU to KBKL. The following images are the exact images and text that would have shown up for viewing on the accident pilot's mobile application for the 1449 EST weather briefing package. The accident pilot reviewed the official weather forecast via this mobile application.

Figure 7 – Weather Briefing Summary Image 6 via Foreflight Mobile App

Figure 8 – Weather Briefing Summary Image 6 via Foreflight Mobile App part 2

Figure 9 – Weather Briefing Summary Image 7 via Foreflight Mobile App