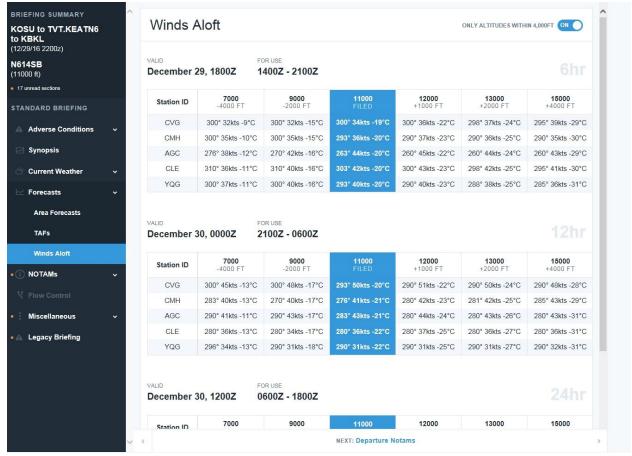

Figure 7 – Weather Briefing Summary Image 6 via Foreflight Mobile App

Figure 8 – Weather Briefing Summary Image 6 via Foreflight Mobile App part 2

Figure 9 – Weather Briefing Summary Image 7 via Foreflight Mobile App