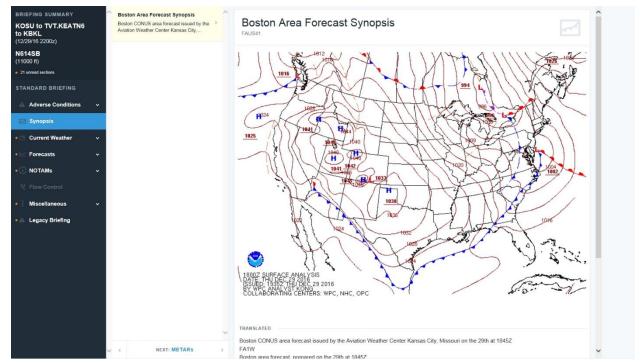

## Attachment 4 for CEN17FA072 Weather Study Report

The accident pilot received a briefing package from Foreflight at 0947 EST and 1449 EST, prior to the flight from KOSU to KBKL. The following images are the exact images and text that would have shown up for viewing on the accident pilot's mobile application for the 1449 EST weather briefing package. The accident pilot reviewed the official weather forecast via this mobile application.

Figure 10 – Weather Briefing Summary Image 7 via Foreflight Mobile App part 2

Figure 11 – Weather Briefing Summary Image 8 via Foreflight Mobile App