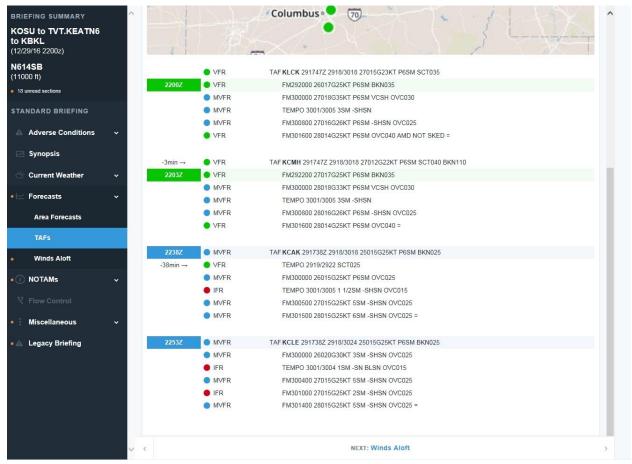

Figure 4 – Weather Briefing Summary Image 4 via Foreflight Mobile App

Figure 5 – Weather Briefing Summary Image 5 via Foreflight Mobile App

Figure 6 – Weather Briefing Summary Image 5 via Foreflight Mobile App part 2