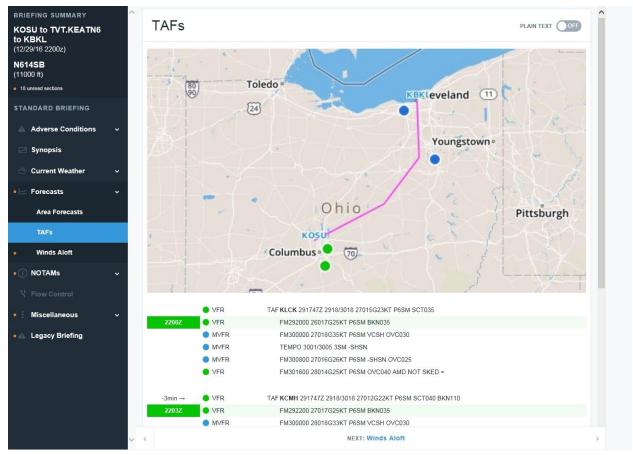

Figure 1 – Weather Briefing Summary Image 1 via Foreflight Mobile App

Figure 2 – Weather Briefing Summary Image 2 via Foreflight Mobile App

Figure 3 – Weather Briefing Summary Image 3 via Foreflight Mobile App