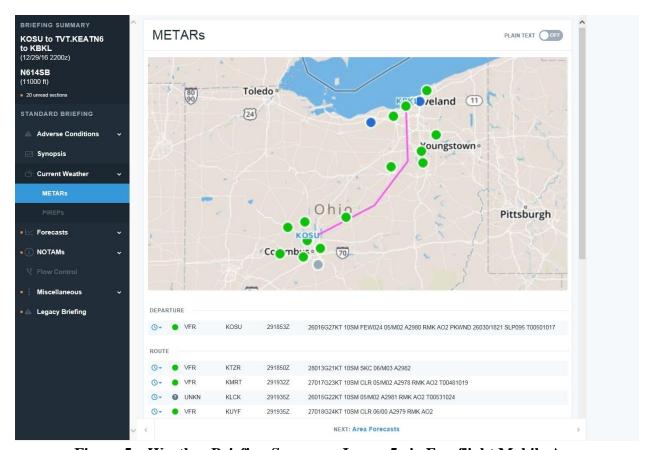

Figure 1 – Weather Briefing Summary Image 1 via Foreflight Mobile App

Figure 2 – Weather Briefing Summary Image 2 via Foreflight Mobile App

Figure 3 – Weather Briefing Summary Image 3 via Foreflight Mobile App