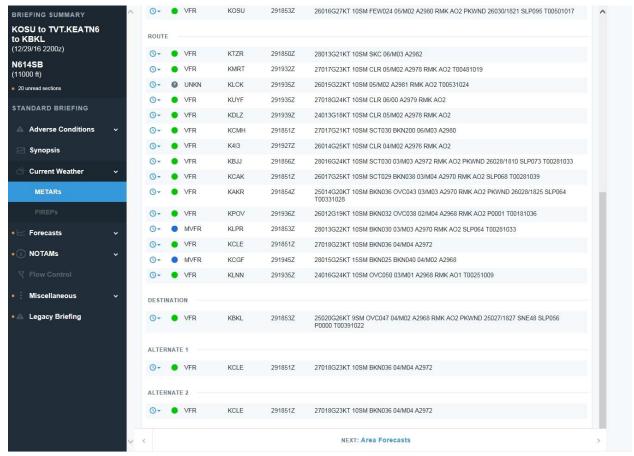

Figure 1 – Weather Briefing Summary Image 1 via Foreflight Mobile App

Figure 2 – Weather Briefing Summary Image 2 via Foreflight Mobile App

Figure 3 – Weather Briefing Summary Image 3 via Foreflight Mobile App