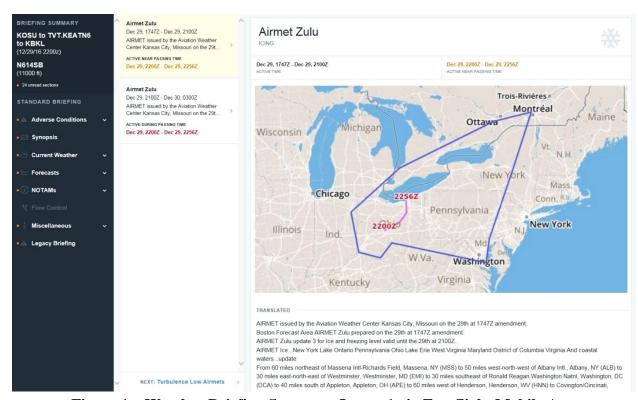

## Attachment 4 for CEN17FA072 Weather Study Report

The accident pilot received a briefing package from Foreflight at 0947 EST and 1449 EST, prior to the flight from KOSU to KBKL. The following images are the exact images and text that would have shown up for viewing on the accident pilot's mobile application for the 1449 EST weather briefing package. The accident pilot reviewed the official weather forecast via this mobile application.

Figure 1 – Weather Briefing Summary Image 1 via Foreflight Mobile App

Figure 2 – Weather Briefing Summary Image 2 via Foreflight Mobile App

Figure 3 – Weather Briefing Summary Image 3 via Foreflight Mobile App