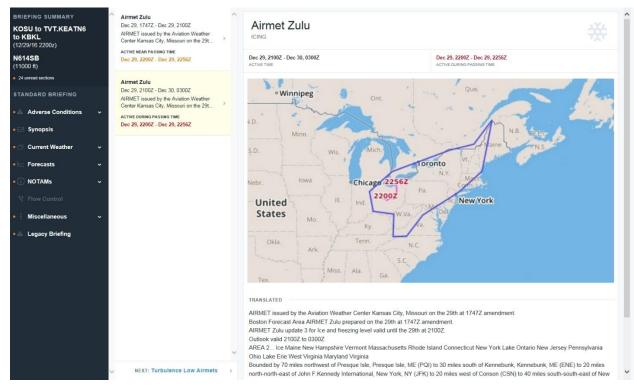

## Attachment 4 for CEN17FA072 Weather Study Report

The accident pilot received a briefing package from Foreflight at 0947 EST and 1449 EST, prior to the flight from KOSU to KBKL. The following images are the exact images and text that would have shown up for viewing on the accident pilot's mobile application for the 1449 EST weather briefing package. The accident pilot reviewed the official weather forecast via this mobile application.

Figure 4 – Weather Briefing Summary Image 4 via Foreflight Mobile App

Figure 5 – Weather Briefing Summary Image 5 via Foreflight Mobile App

Figure 6 – Weather Briefing Summary Image 5 via Foreflight Mobile App part 2