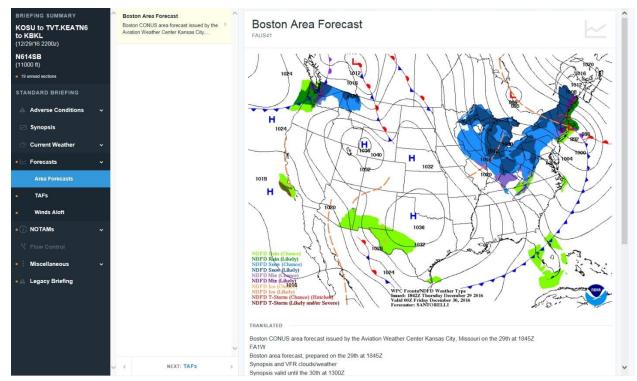

Figure 4 – Weather Briefing Summary Image 4 via Foreflight Mobile App

Figure 5 – Weather Briefing Summary Image 5 via Foreflight Mobile App

Figure 6 – Weather Briefing Summary Image 5 via Foreflight Mobile App part 2