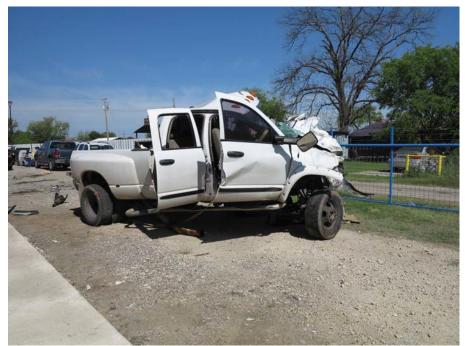

## HWY17MH0011

(6 pages)

Vehicle Photograph 1 - A right-side view of the 2007 Dodge Ram 3500 pickup truck

Vehicle Photograph 2 - A view of the drivers' footwell area of the 2007 Dodge Ram 3500 pickup truck