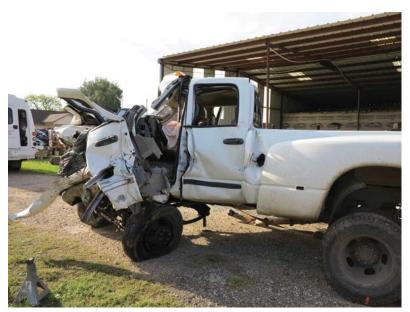

## HWY17MH0011

(6 pages)

Vehicle Photograph 1 - A right-side view of the 2007 Dodge Ram 3500 pickup truck

Vehicle Photograph 2 - A view of the drivers' footwell area of the 2007 Dodge Ram 3500 pickup truck