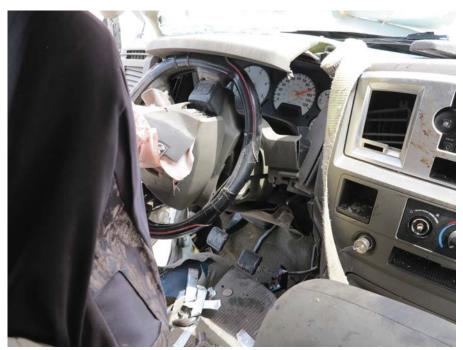

Vehicle Photograph 3 - A view of the drivers' compartment area of the 2007 Dodge Ram 3500

Vehicle Photograph 4 - A view of front suspension of the 2007 Dodge Ram 3500 pickup truck

Vehicle Photograph 5 - A Left Side View of the 2007 Dodge Ram 3500 showing the front displacement