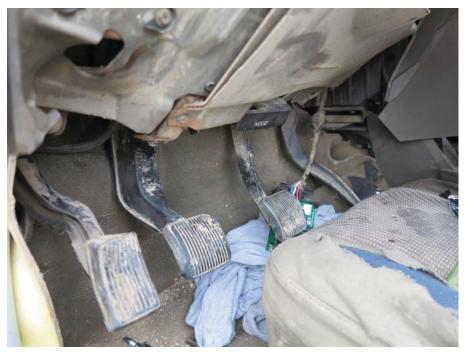

## HWY17MH0011

(6 pages)

Vehicle Photograph 1 - A right-side view of the 2007 Dodge Ram 3500 pickup truck

Vehicle Photograph 2 - A view of the drivers' footwell area of the 2007 Dodge Ram 3500 pickup truck