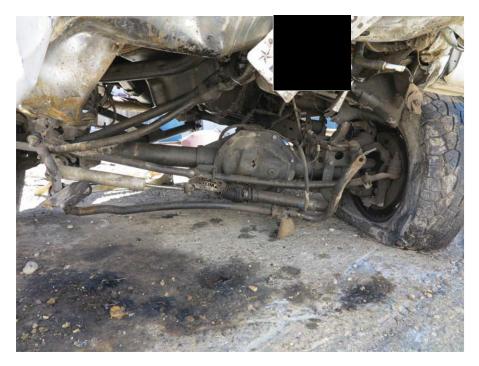

Vehicle Photograph 3 - A view of the drivers' compartment area of the 2007 Dodge Ram 3500

Vehicle Photograph 4 - A view of front suspension of the 2007 Dodge Ram 3500 pickup truck

Vehicle Photograph 5 - A Left Side View of the 2007 Dodge Ram 3500 showing the front displacement