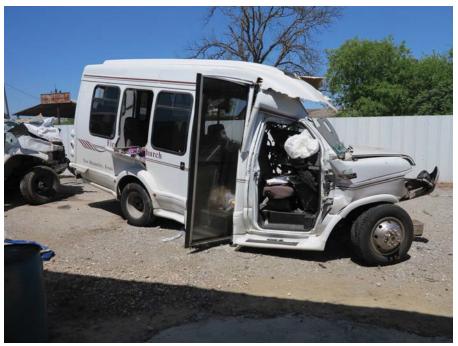

Vehicle Photograph 8 - A Rightsside view of the 2004 Turtle bus, showing the front-loading door and emergency exit windows

Vehicle Photograph 9 - A view of the driver's control and instrument cluster of the 2004 Turtle Top bus