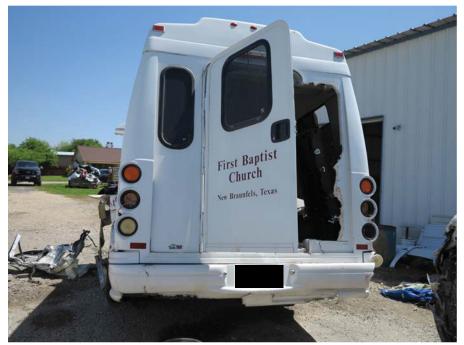

Vehicle Photograph 6 - A view of the front end of the 2004 Turtle Top bus showing extensive front end damage

Vehicle Photograph 7 - A rear view of the 2004 Turtle Top bus, showing emergency rear exit door