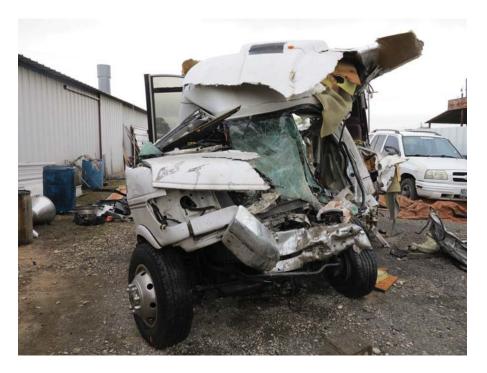

Vehicle Photograph 6 - A view of the front end of the 2004 Turtle Top bus showing extensive front end damage

Vehicle Photograph 7 - A rear view of the 2004 Turtle Top bus, showing emergency rear exit door