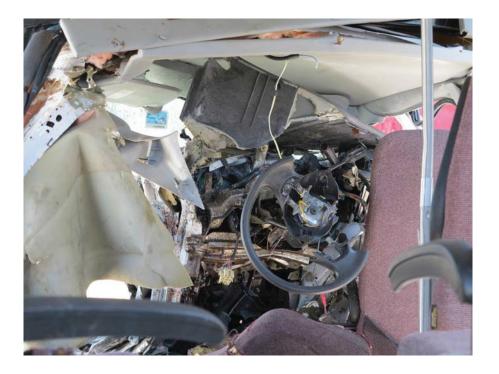

Vehicle Photograph 8 - A Rightsside view of the 2004 Turtle bus, showing the front-loading door and emergency exit windows

Vehicle Photograph 9 - A view of the driver's control and instrument cluster of the 2004 Turtle Top bus