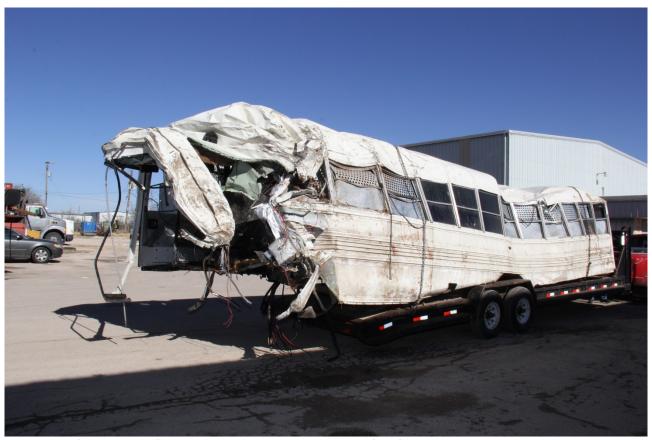

## **NTSB Vehicle Photos**

Penwell, TX

**HWY15MH004** 

(6 pages)

Photo 1 – Left side view of the 2015 Blue Bird Vision bus modified for prison transport body, showing it detached from the frame.

Photo 2 – Right side view of the 2015 Blue Bird Vision bus modified for prison transport body, showing it detached from the frame.