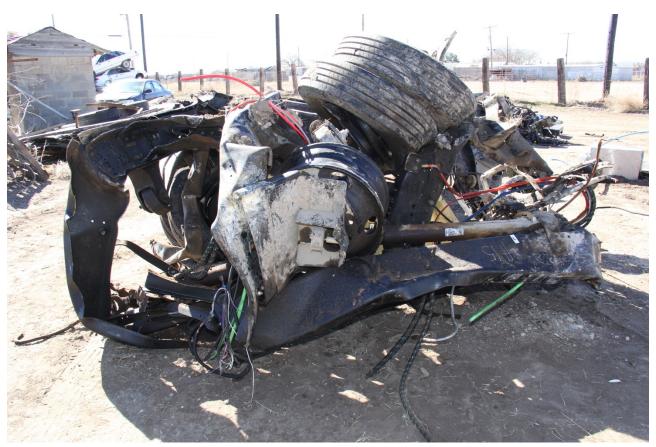

Photo 7 – Front drive axle with steering linkage that was detached from the 2015 Blue Bird Vision bus modified for prison transport.

Photo 8 - View of detached bus engine showing area of missing engine control module from the 2015 Blue Bird Vision bus modified for prison transport.