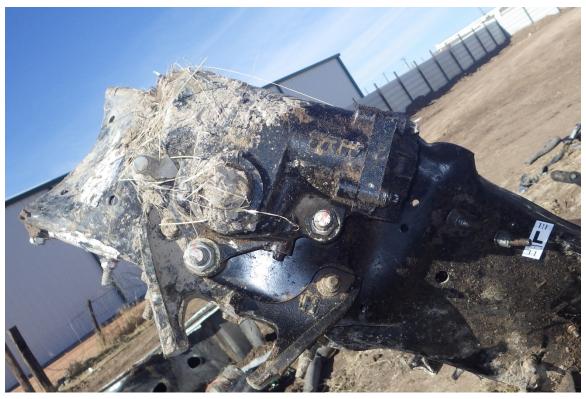

Photo 5 – Left side view of the driver seat area from the 2015 Blue Bird Vision bus modified for prison transport.

Photo 6 – Showing the Steering gear box at left side frame rail from the 2015 Blue Bird Vision bus modified for prison transport.