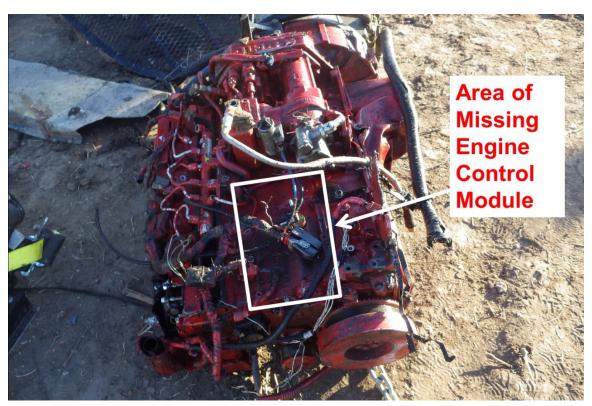

Photo 7 – Front drive axle with steering linkage that was detached from the 2015 Blue Bird Vision bus modified for prison transport.

Photo 8 - View of detached bus engine showing area of missing engine control module from the 2015 Blue Bird Vision bus modified for prison transport.