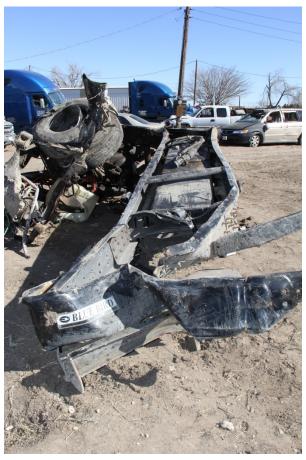

Photo 3 – Front view facing towards the rear of twisted frame rails from the 2015 Blue Bird Vision bus modified for prison transport.

Photo 4 – Rear view facing towards the front of twisted frame rails from the 2015 Blue Bird Vision bus modified for prison transport.