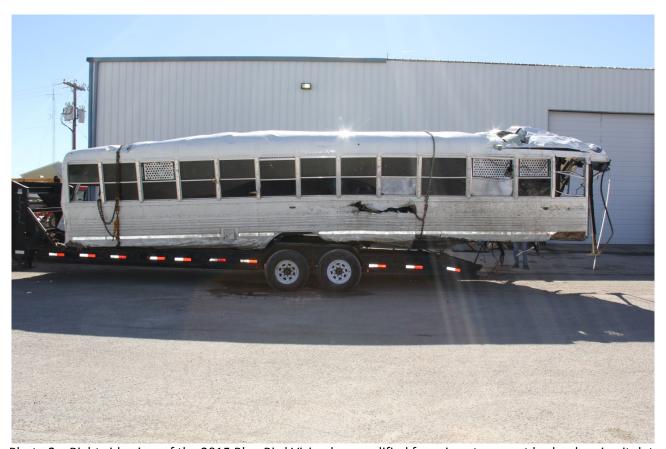

## **NTSB Vehicle Photos**

Penwell, TX

**HWY15MH004** 

(6 pages)

Photo 1 – Left side view of the 2015 Blue Bird Vision bus modified for prison transport body, showing it detached from the frame.

Photo 2 – Right side view of the 2015 Blue Bird Vision bus modified for prison transport body, showing it detached from the frame.