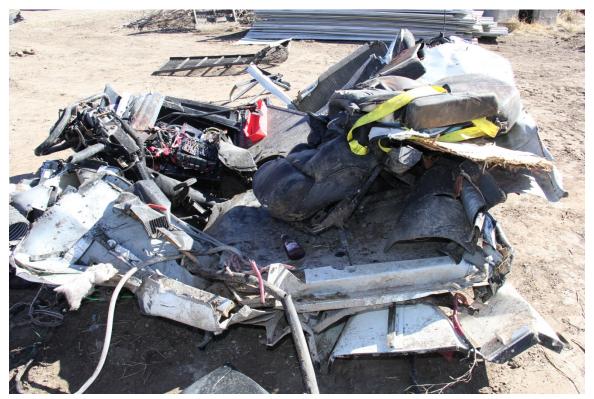

Photo 5 – Left side view of the driver seat area from the 2015 Blue Bird Vision bus modified for prison transport.

Photo 6 – Showing the Steering gear box at left side frame rail from the 2015 Blue Bird Vision bus modified for prison transport.