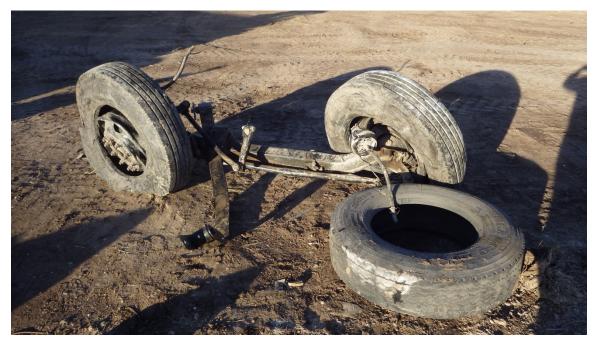

Photo 7 – Front drive axle with steering linkage that was detached from the 2015 Blue Bird Vision bus modified for prison transport.

Photo 8 - View of detached bus engine showing area of missing engine control module from the 2015 Blue Bird Vision bus modified for prison transport.