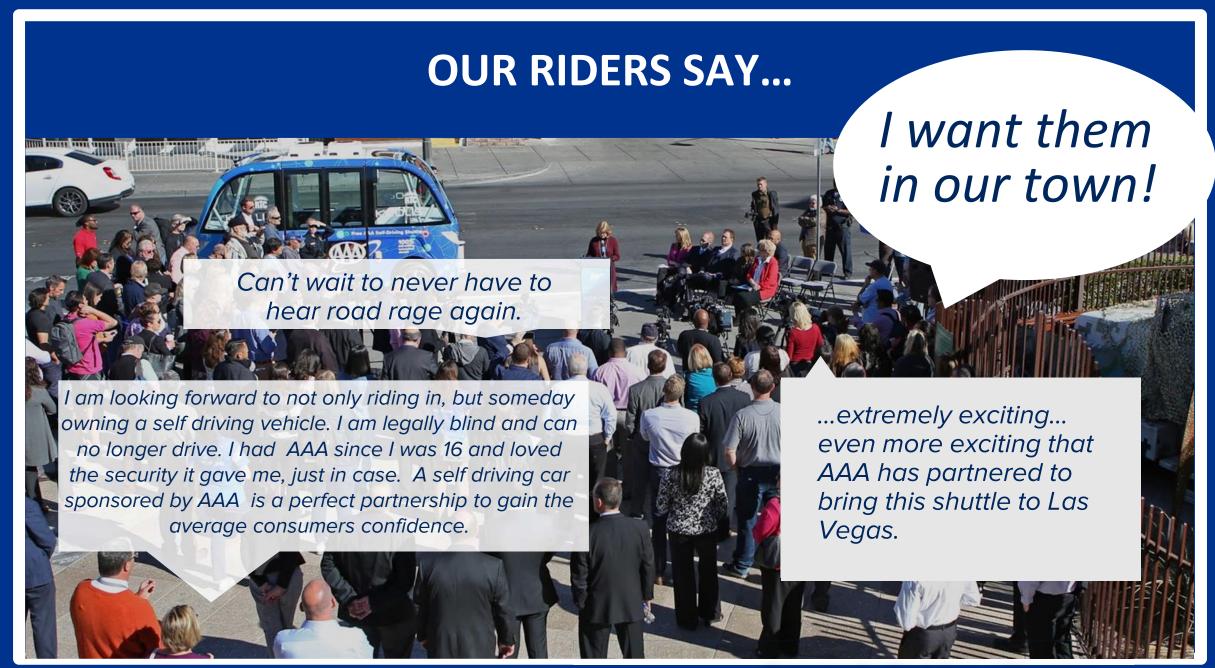

## PASSENGER FEEDBACK & PUBLIC RESEARCH

"Rate your Driver" 4.8 out of 5 Stars

"Recommend experience to a friend" 98% Yes

"I feel safer knowing the AV is sponsored by AAA" 57% Yes

"Autonomous Vehicle Sentiment"