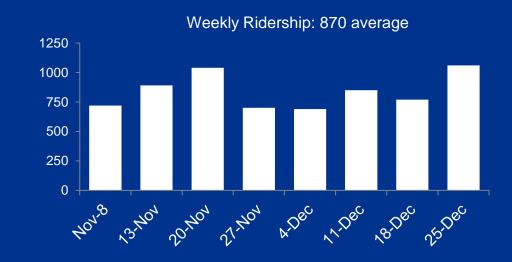

#### **Key operational metrics:**

|                  | Daily | Weekly | 2017 Total |
|------------------|-------|--------|------------|
| Total Passengers | 160   | 870    | 6900       |
| Days in Service  | N/A   | 6      | 44         |
| Hours in Service | 7.5   | 45     | 308        |
| # Trips          | 24    | 119    | 1035       |