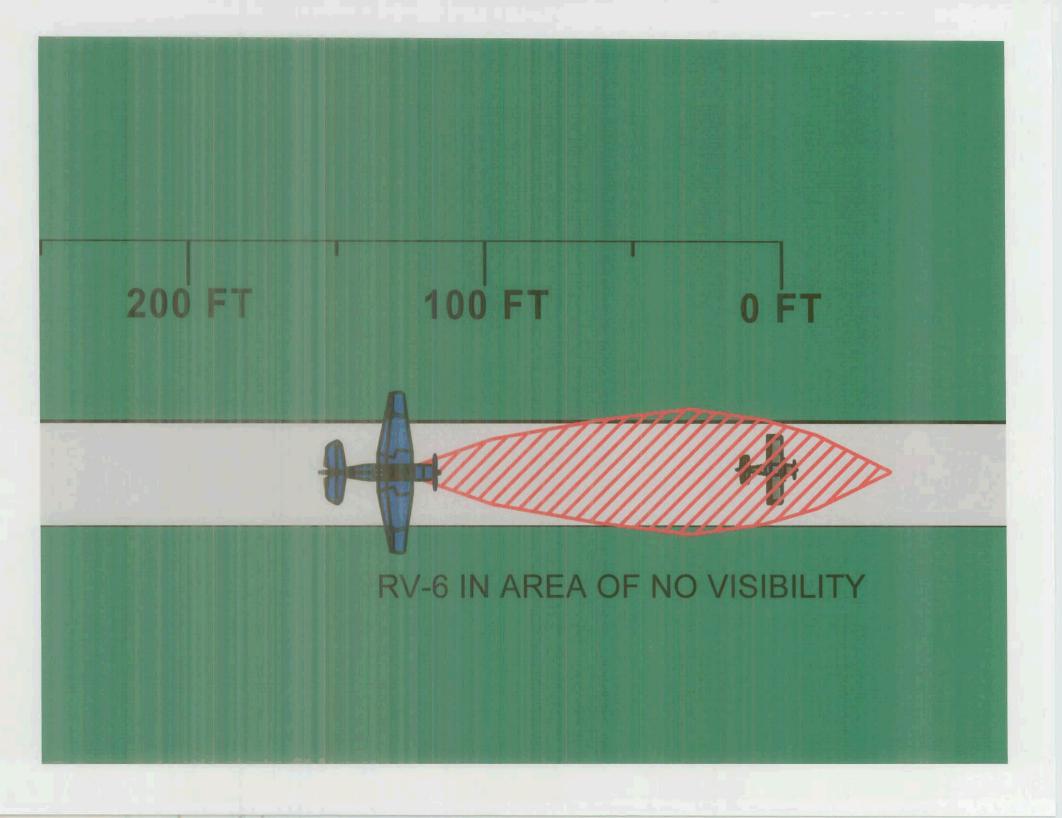

1993 VANS RV-6 07-30-06 12:11P WITTMAN FIELD WINNEBAGO COUNTY 06-3364 DRAWN BY: D. PUTZER W20

AREA OF ZERO FORWARD VISIBILITY.
(DETERMINED FROM THE
VISIBILITY / MEASUREMENT
STUDY CONDUCTED ON 08-08-06)