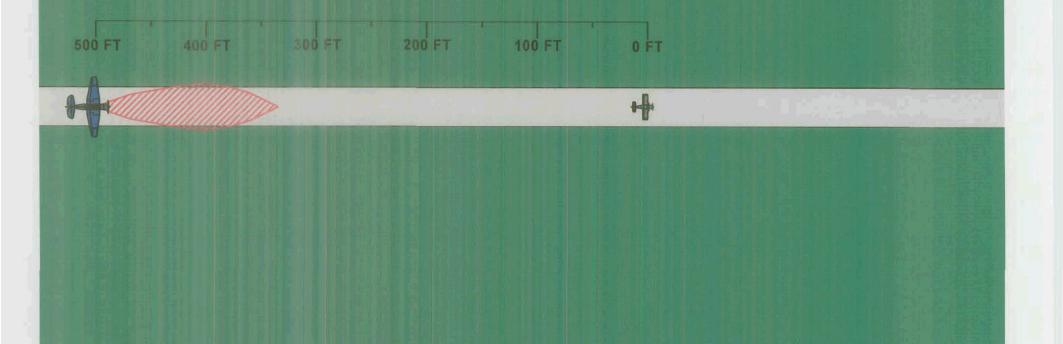

## ESTIMATED SIMULATION WILL FOLLOW BEGINNING WITH TBM AVENGER 200 FT BEHIND THE RV-6. (NO "S" TURNS)

# ESTIMATED SIMULATION WILL FOLLOW BEGINNING WITH TBM AVENGER 200 FT BEHIND THE RV-6. (NO "S" TURNS)

200 FT 100 FT 0 FT

200 FT 100 FT OFT

ESTIMATED SIMULATION WILL FOLLOW - BEGINNING WITH THE TBM AVENGER 200 FT BEHIND THE RV-6.