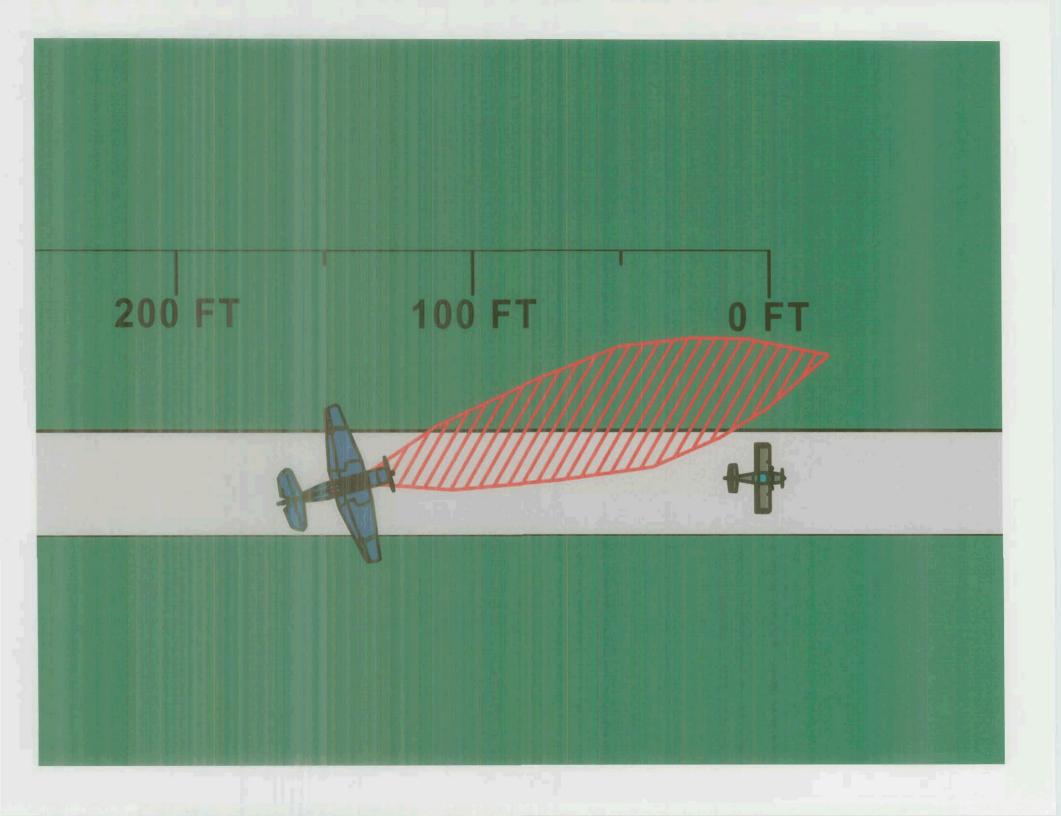

## ESTIMATED SIMULATION WILL FOLLOW BEGINNING WITH TBM AVENGER 200 FT BEHIND THE RV-6. (NO "S" TURNS)

# ESTIMATED SIMULATION WILL FOLLOW BEGINNING WITH TBM AVENGER 200 FT BEHIND THE RV-6. (NO "S" TURNS)

200 FT 100 FT 0 FT

200 FT 100 FT OFT

ESTIMATED SIMULATION WILL FOLLOW - BEGINNING WITH THE TBM AVENGER 200 FT BEHIND THE RV-6.