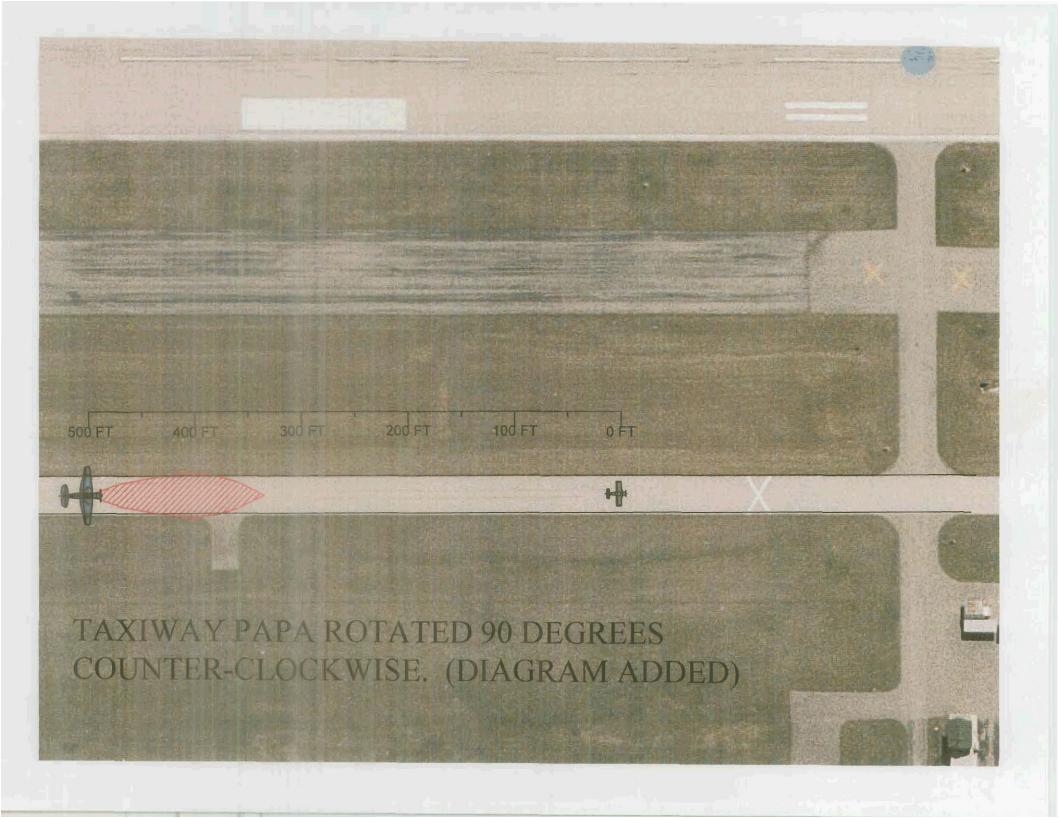

1993 VANS RV-6 07-30-06 12:11P WITTMAN FIELD WINNEBAGO COUNTY 06-3364 DRAWN BY: D. PUTZER W20

AREA OF ZERO FORWARD VISIBILITY.
(DETERMINED FROM THE
VISIBILITY / MEASUREMENT
STUDY CONDUCTED ON 08-08-06)