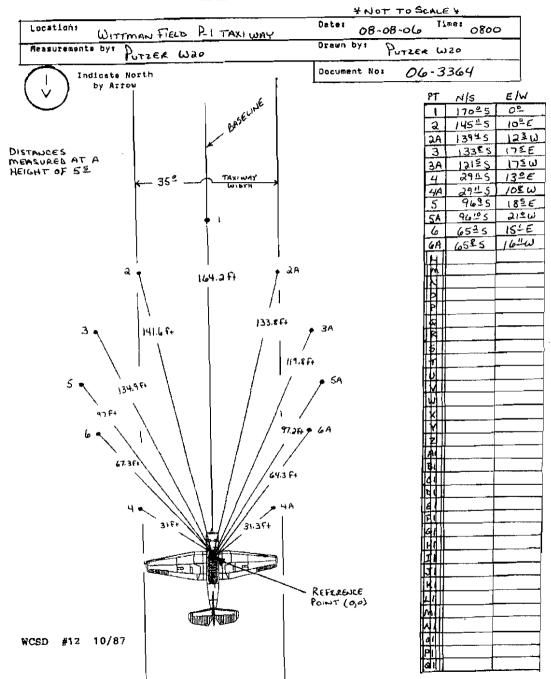

### WINNEBAGO COUNTY SHERIFF'S DEPARTMENT ACCIDENT FIELD SKETCH

A LASER
MEASUREMENT
DEVICE WAS USED TO
GATHER
MEASUREMENTS
OF AVAILABLE
VISIBILITY.

THESE
MEASUREMENTS
WERE RECORDED
ONTO
A FIELD SKETCH.

### WINNEBAGO COUNTY SHERIFF'S DEPARTMENT ACCIDENT FIELD SKETCH

|                                                   | * NOT TO SCALE Y          |
|---------------------------------------------------|---------------------------|
| Location: P-1 TAXIWAY WITTMAN FIELD - OSHNOSH, WI | 0ate: 08-08-04 Time: 0700 |
| Measurements by: Potzer Wao                       | Drawn by: Putzer W20      |
| Indicate North by Arrow                           | Dacument No: 06-3364      |
|                                                   |                           |