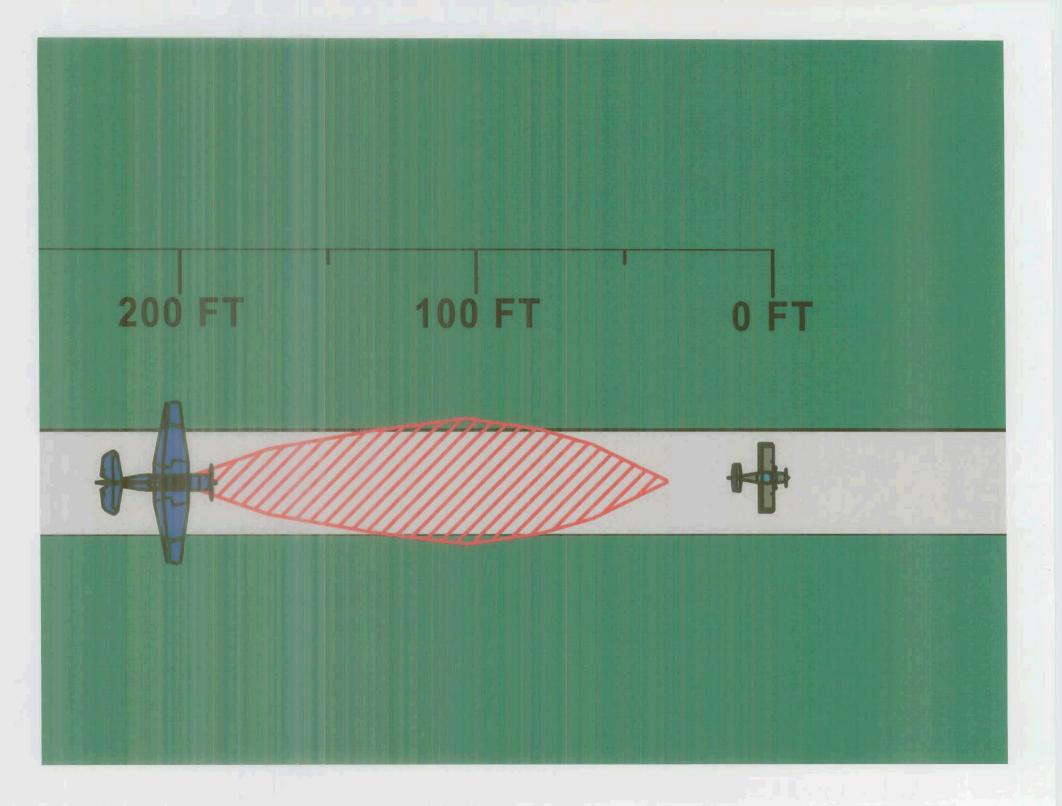

1993 VANS RV-6 07-30-06 12:11P WITTMAN FIELD WINNEBAGO COUNTY 06-3364 DRAWN BY: D. PUTZER W20

AREA OF ZERO FORWARD VISIBILITY.
(DETERMINED FROM THE
VISIBILITY / MEASUREMENT
STUDY CONDUCTED ON 08-08-06)

# ESTIMATED SIMULATION WILL FOLLOW BEGINNING WITH TBM AVENGER 200 FT BEHIND THE RV-6. (NO "S" TURNS)

200 FT 100 FT 0 FT

200 FT 100 FT OFT

ESTIMATED SIMULATION WILL FOLLOW - BEGINNING WITH THE TBM AVENGER 200 FT BEHIND THE RV-6.