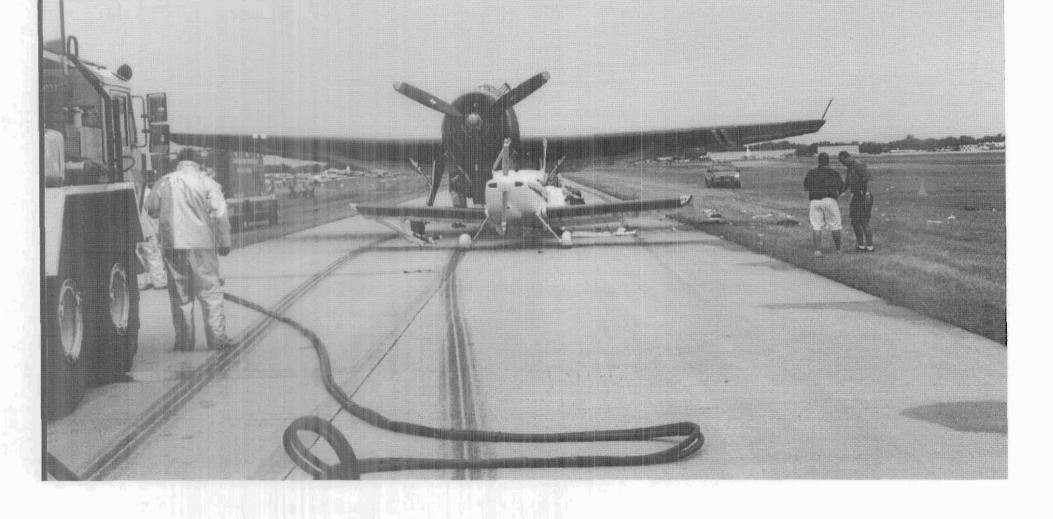

### 07-30-06 1207 HRS. TAXIWAY COLLISION

(PAPA TAXIWAY)

NTSB IDENTIFICATION NO: CHI06FA206A

AREA OF COLLISION