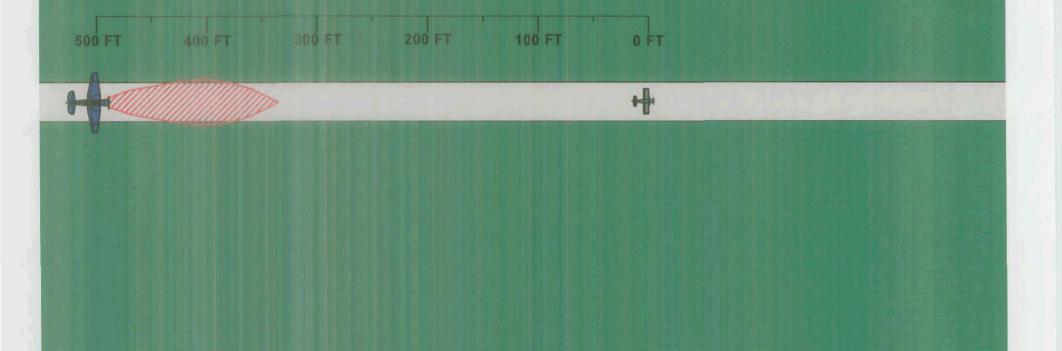

## ESTIMATED SIMULATION WILL FOLLOW BEGINNING WITH TBM AVENGER 200 FT BEHIND THE RV-6. (NO "S" TURNS)

# ESTIMATED SIMULATION WILL FOLLOW BEGINNING WITH TBM AVENGER 200 FT BEHIND THE RV-6. (NO "S" TURNS)

200 FT 100 FT 0 FT

200 FT 100 FT OFT

ESTIMATED SIMULATION WILL FOLLOW - BEGINNING WITH THE TBM AVENGER 200 FT BEHIND THE RV-6.