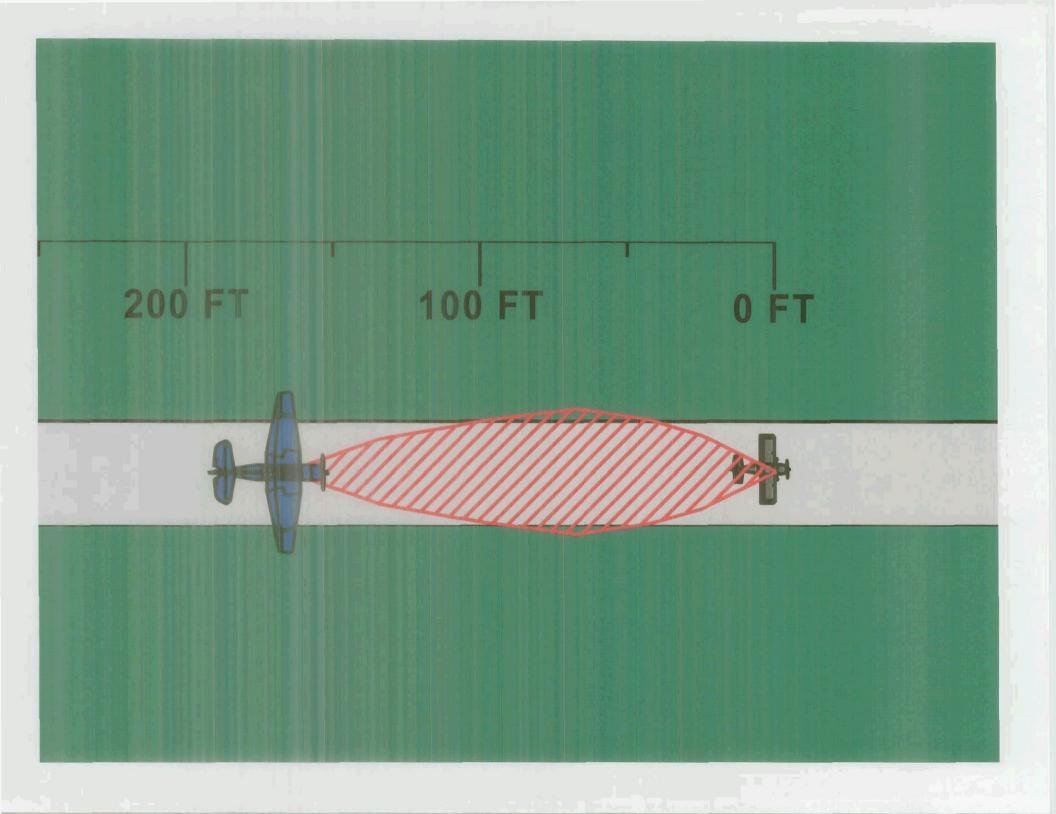

1993 VANS RV-6 07-30-06 12:11P WITTMAN FIELD WINNEBAGO COUNTY 06-3364 DRAWN BY: D. PUTZER W20

AREA OF ZERO FORWARD VISIBILITY.
(DETERMINED FROM THE
VISIBILITY / MEASUREMENT
STUDY CONDUCTED ON 08-08-06)