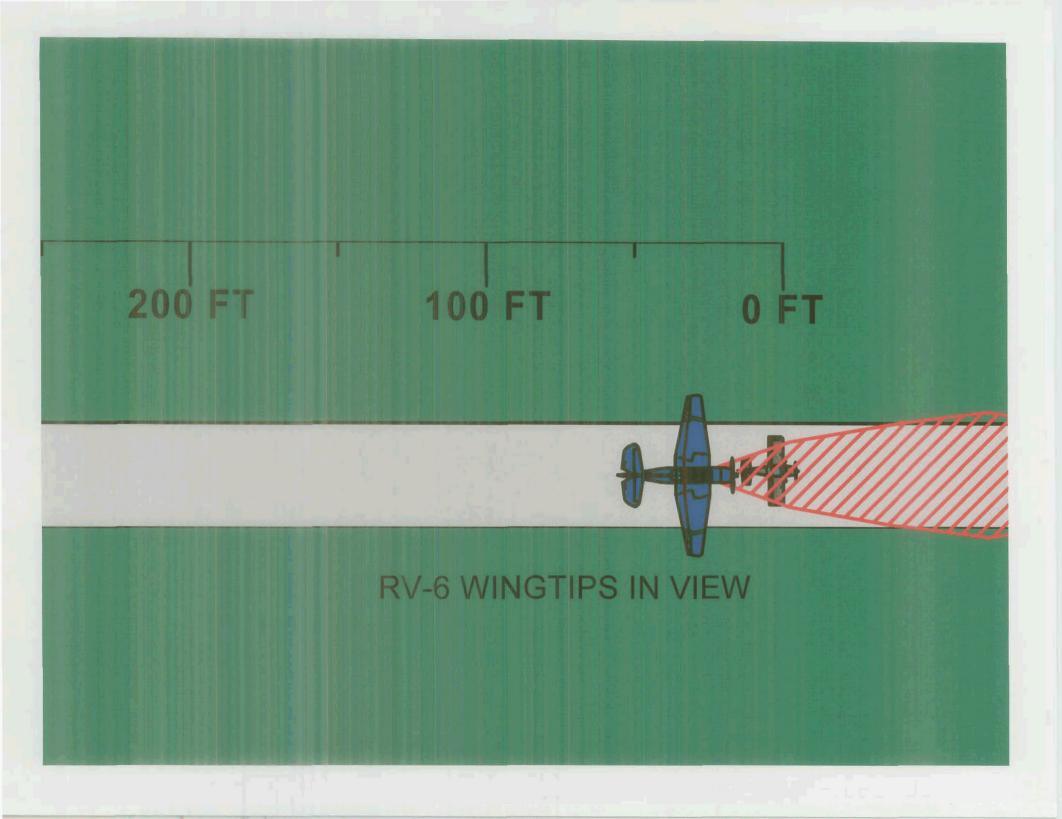

1993 VANS RV-6 07-30-06 12:11P WITTMAN FIELD WINNEBAGO COUNTY 06-3364 DRAWN BY: D. PUTZER W20

AREA OF ZERO FORWARD VISIBILITY.
(DETERMINED FROM THE
VISIBILITY / MEASUREMENT
STUDY CONDUCTED ON 08-08-06)

# ESTIMATED SIMULATION WILL FOLLOW BEGINNING WITH TBM AVENGER 200 FT BEHIND THE RV-6. (NO "S" TURNS)

200 FT 100 FT 0 FT

200 FT 100 FT OFT

ESTIMATED SIMULATION WILL FOLLOW - BEGINNING WITH THE TBM AVENGER 200 FT BEHIND THE RV-6.