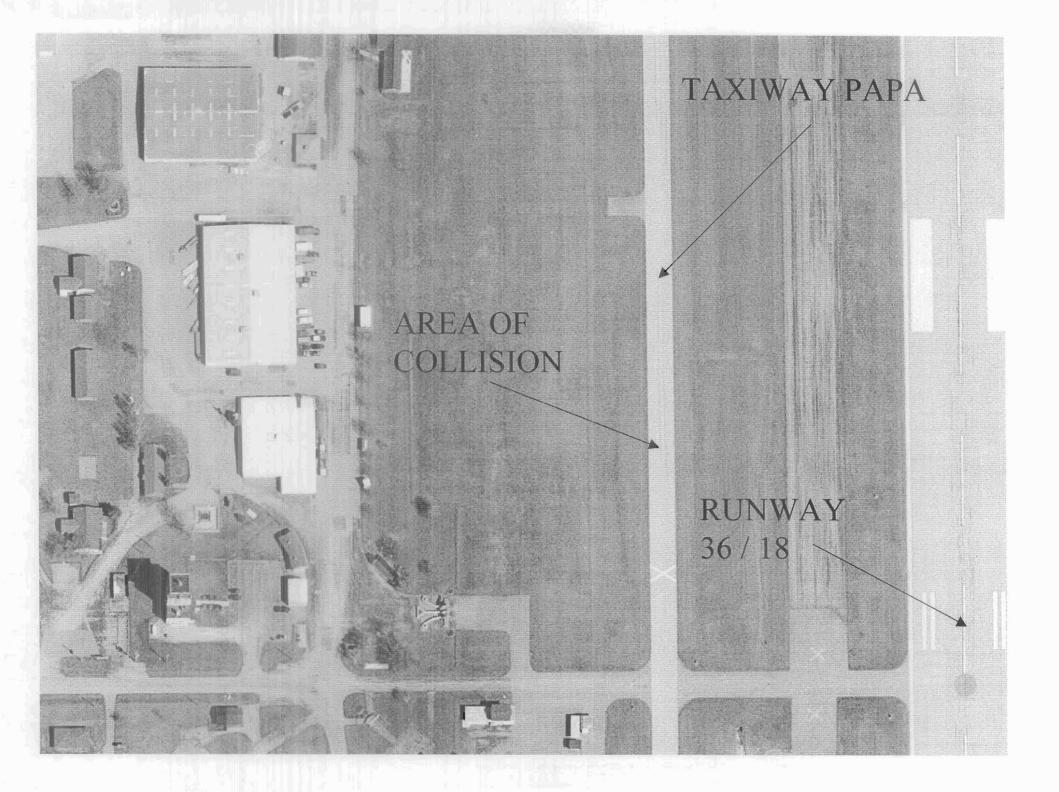

### 07-30-06 1207 HRS. TAXIWAY COLLISION

(PAPA TAXIWAY)

NTSB IDENTIFICATION NO: CHI06FA206A

AREA OF COLLISION