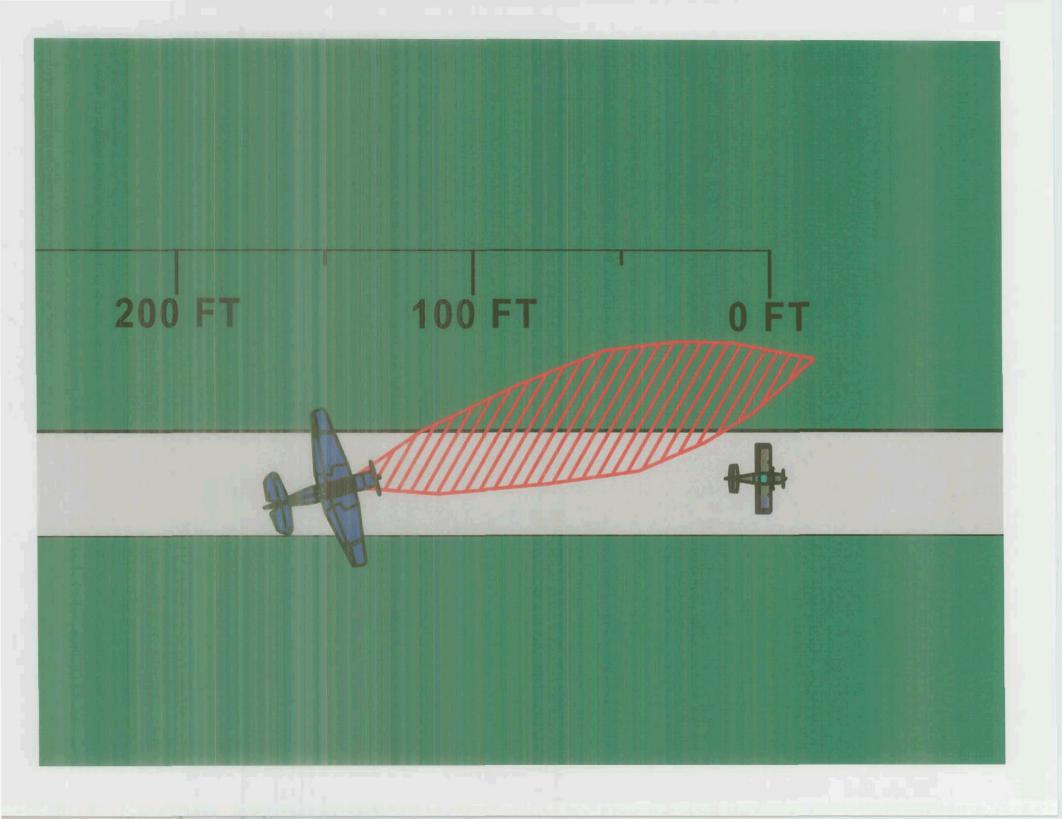

## ESTIMATED SIMULATION WILL FOLLOW BEGINNING WITH TBM AVENGER 200 FT BEHIND THE RV-6. (NO "S" TURNS)

# ESTIMATED SIMULATION WILL FOLLOW BEGINNING WITH TBM AVENGER 200 FT BEHIND THE RV-6. (NO "S" TURNS)

200 FT 100 FT 0 FT

200 FT 100 FT OFT

ESTIMATED SIMULATION WILL FOLLOW - BEGINNING WITH THE TBM AVENGER 200 FT BEHIND THE RV-6.