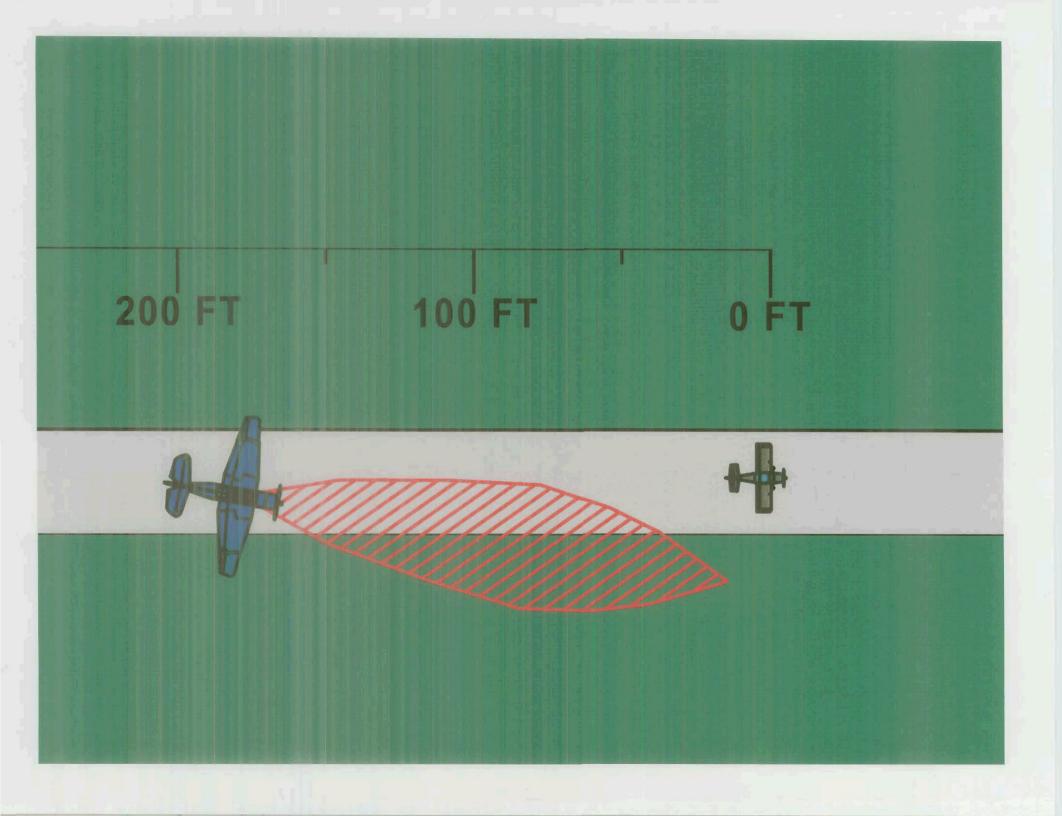

# ESTIMATED SIMULATION WILL FOLLOW BEGINNING WITH TBM AVENGER 200 FT BEHIND THE RV-6. (NO "S" TURNS)

200 FT 100 FT 0 FT

200 FT 100 FT OFT

ESTIMATED SIMULATION WILL FOLLOW - BEGINNING WITH THE TBM AVENGER 200 FT BEHIND THE RV-6.