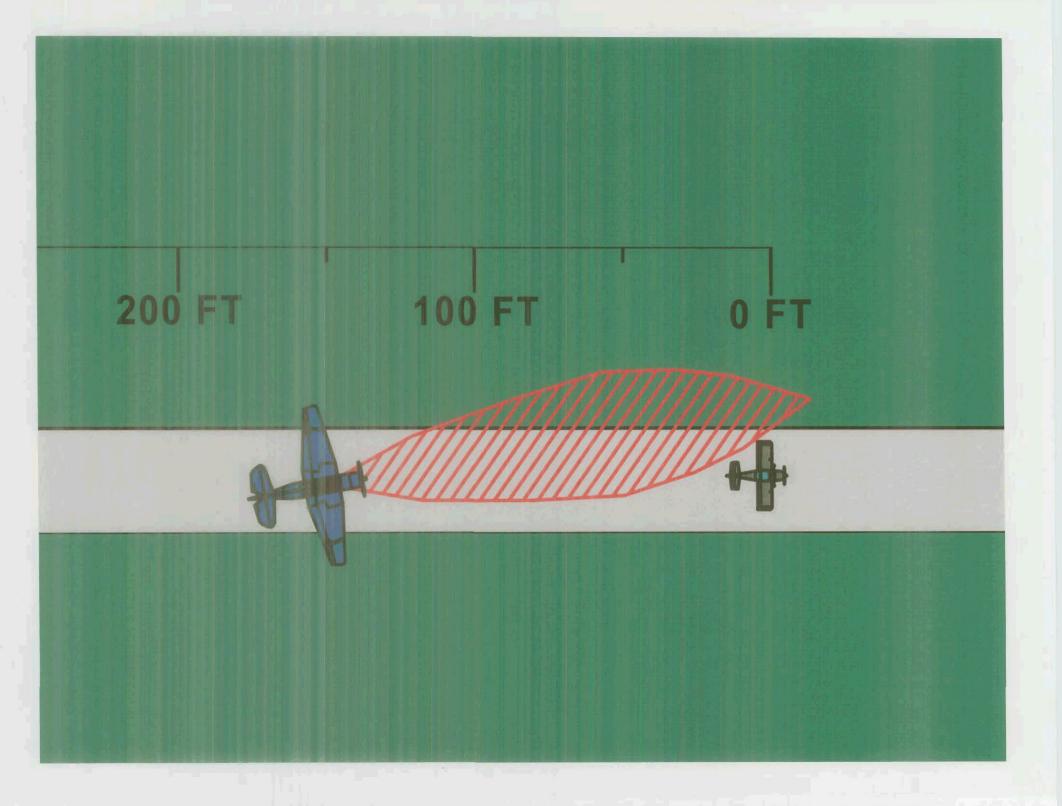

## ESTIMATED SIMULATION WILL FOLLOW BEGINNING WITH TBM AVENGER 200 FT BEHIND THE RV-6. (NO "S" TURNS)

# ESTIMATED SIMULATION WILL FOLLOW BEGINNING WITH TBM AVENGER 200 FT BEHIND THE RV-6. (NO "S" TURNS)

200 FT 100 FT 0 FT

200 FT 100 FT OFT

ESTIMATED SIMULATION WILL FOLLOW - BEGINNING WITH THE TBM AVENGER 200 FT BEHIND THE RV-6.