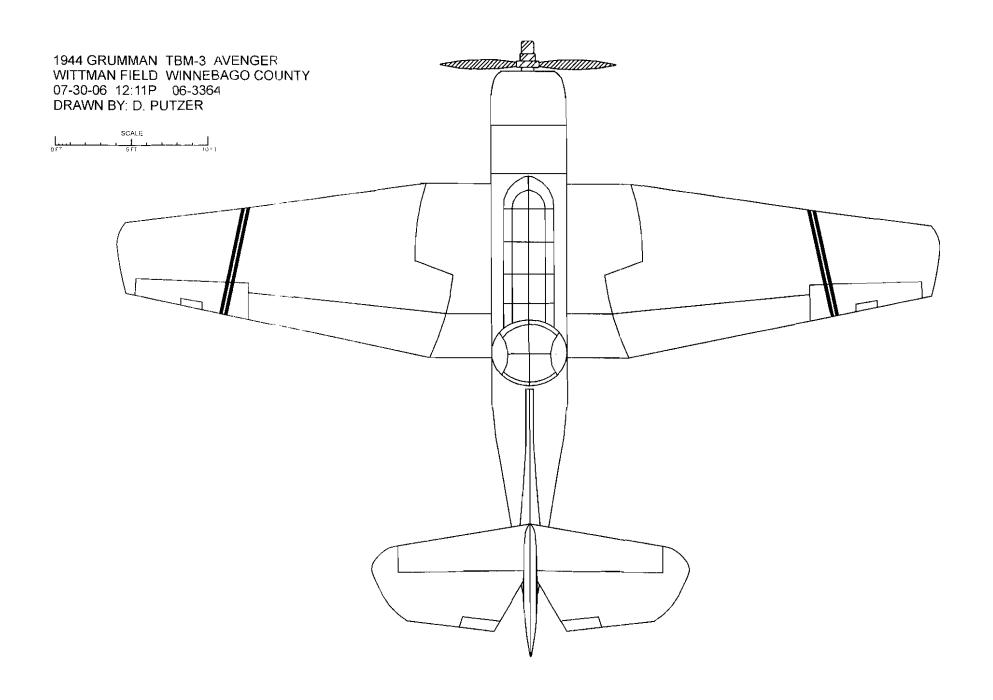

EXEMPLARY PILOT:
BRIAN J. MCBRYDE
HEIGHT 64

1944 GRUMMAN TBM-3
N420GP #53420

SCHEMATIC DRAWINGS WERE USED TO OBTAIN THE MEASUREMENTS NECESSARY TO COMPLETE SCALED, 2-DIMENSIONAL DRAWINGS OF BOTH THE TBM AVENGER AND THE RV-6.