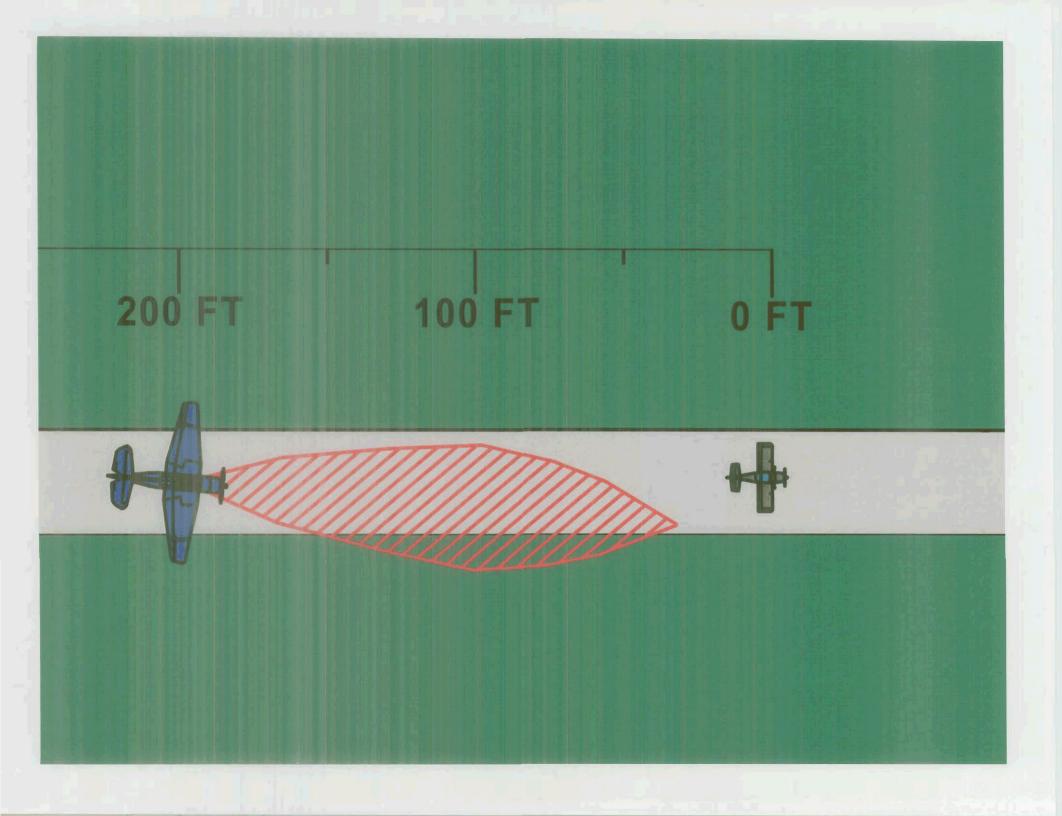

## ESTIMATED SIMULATION WILL FOLLOW BEGINNING WITH TBM AVENGER 200 FT BEHIND THE RV-6. (NO "S" TURNS)

# ESTIMATED SIMULATION WILL FOLLOW BEGINNING WITH TBM AVENGER 200 FT BEHIND THE RV-6. (NO "S" TURNS)

200 FT 100 FT 0 FT

200 FT 100 FT OFT

ESTIMATED SIMULATION WILL FOLLOW - BEGINNING WITH THE TBM AVENGER 200 FT BEHIND THE RV-6.