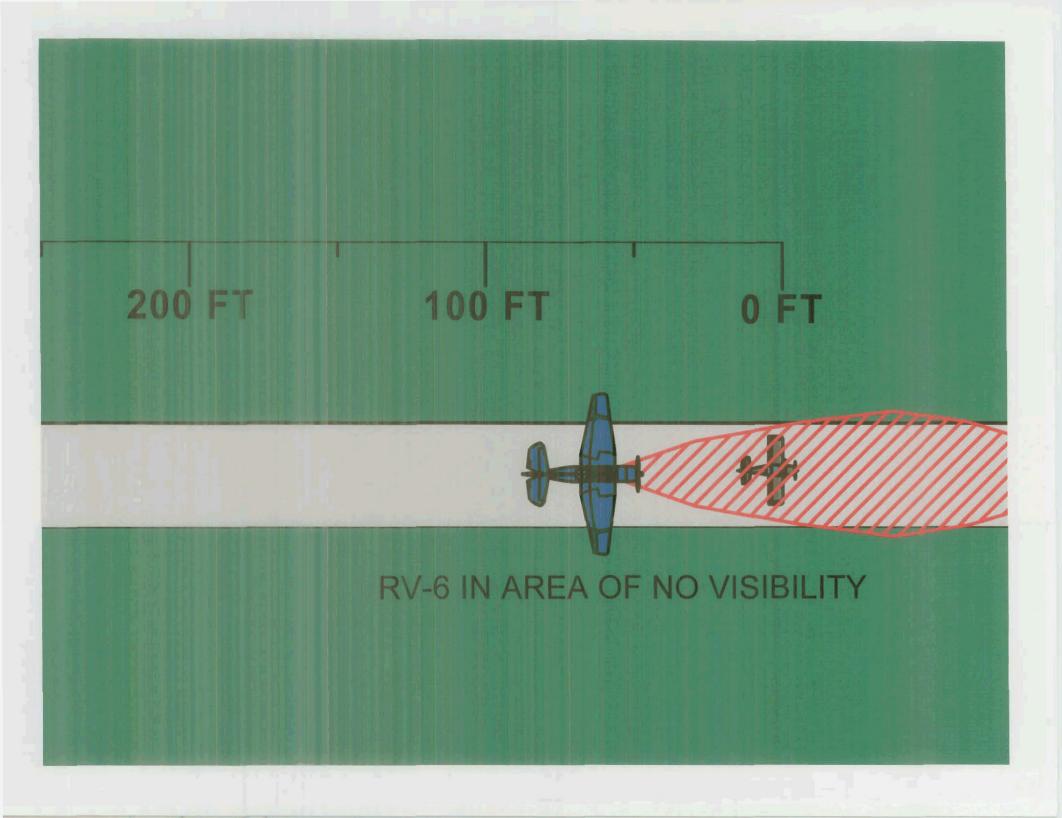

1993 VANS RV-6 07-30-06 12:11P WITTMAN FIELD WINNEBAGO COUNTY 06-3364 DRAWN BY: D. PUTZER W20

AREA OF ZERO FORWARD VISIBILITY.
(DETERMINED FROM THE
VISIBILITY / MEASUREMENT
STUDY CONDUCTED ON 08-08-06)

## ESTIMATED SIMULATION WILL FOLLOW BEGINNING WITH TBM AVENGER 200 FT BEHIND THE RV-6. (NO "S" TURNS)

# ESTIMATED SIMULATION WILL FOLLOW BEGINNING WITH TBM AVENGER 200 FT BEHIND THE RV-6. (NO "S" TURNS)

200 FT 100 FT 0 FT

200 FT 100 FT OFT

ESTIMATED SIMULATION WILL FOLLOW - BEGINNING WITH THE TBM AVENGER 200 FT BEHIND THE RV-6.