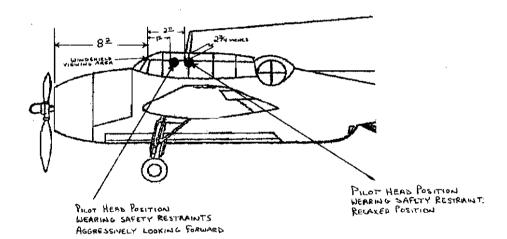

# MEASUREMENTS WERE GATHERED SURROUNDING THE POSITIONING OF THE EXEMPLARY PILOT.

EXEMPLARY PILOT:
BRIAN J. MCBRYDE
HEIGHT 64

1944 GRUMMAN TBM-3
N420GP #53420

SCHEMATIC DRAWINGS WERE USED TO OBTAIN THE MEASUREMENTS NECESSARY TO COMPLETE SCALED, 2-DIMENSIONAL DRAWINGS OF BOTH THE TBM AVENGER AND THE RV-6.