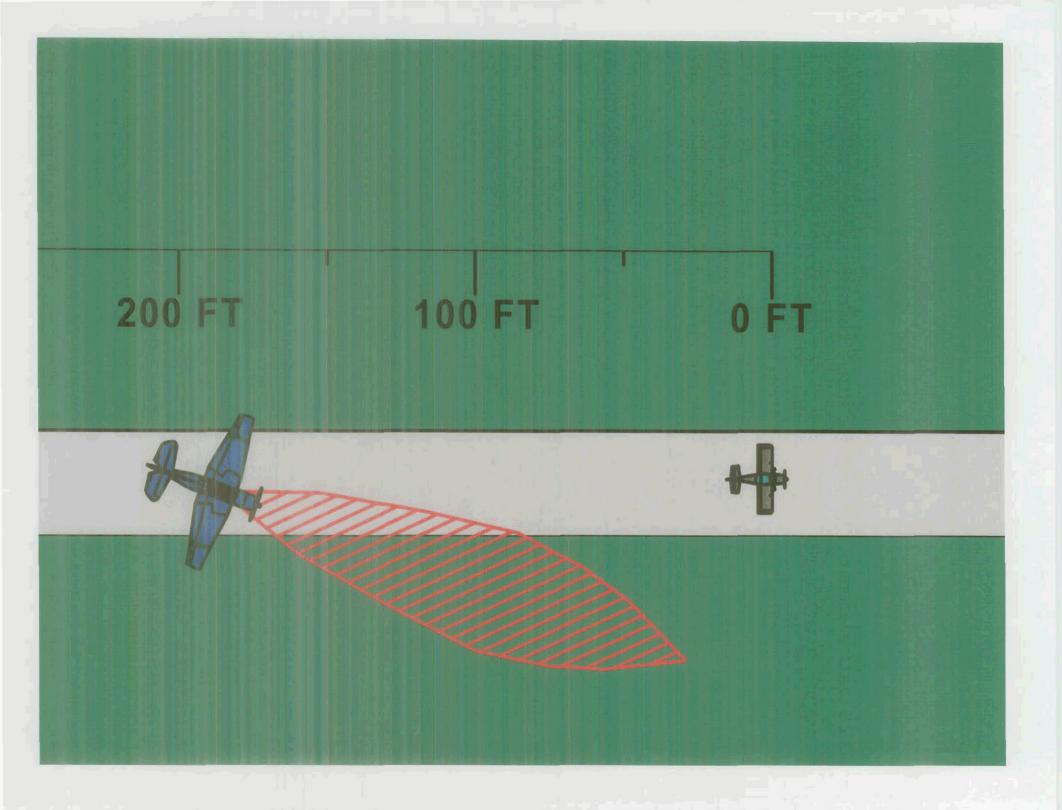

(20 DEGREE "S" TURNS IMPLEMENTED)

200 FT 100 FT 200 FT 100 FT 0 FT

100 FT 200 FT OFT