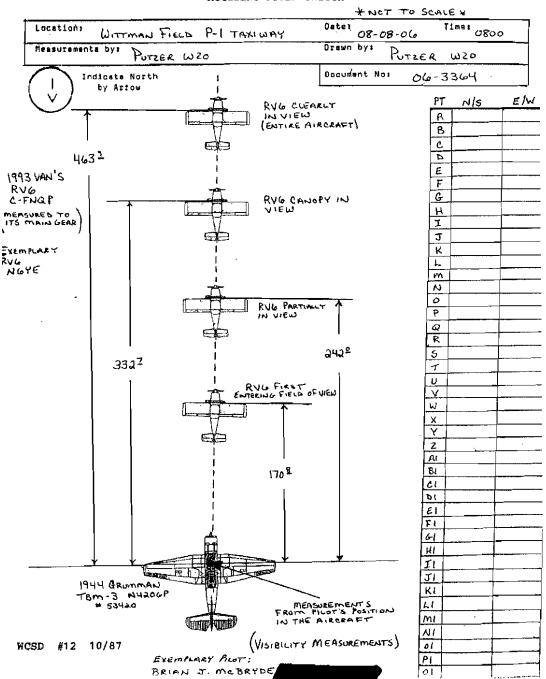

### WINNEBAGO COUNTY SHERIFF'S DEPARTMENT ACCIDENT FIELD SKETCH

A LASER
MEASUREMENT
DEVICE WAS USED TO
GATHER
MEASUREMENTS
OF AVAILABLE
VISIBILITY.

THESE
MEASUREMENTS
WERE RECORDED
ONTO
A FIELD SKETCH.

#### WINNEBAGO COUNTY SHERIFF'S DEPARTMENT ACCIDENT FIELD SKETCH

PERSONNEL SEATED IN
THE TBM AVENGER
ASSISTED IN THE
GATHERING OF
ADDITIONAL
MEASUREMENTS OF
AVAILABLE VISIBILITY.

AN EXEMPLARY RV-6 WAS USED TO ASSIST IN THIS MEASUREMENT PROCESS.

# MEASUREMENTS WERE GATHERED SURROUNDING THE POSITIONING OF THE EXEMPLARY PILOT.

### WINNEBAGO COUNTY SHERIFF'S DEPARTMENT ACCIDENT FIELD SKETCH

|                                                   | * NOT TO SCALE Y          |
|---------------------------------------------------|---------------------------|
| Location: P-1 TAXIWAY WITTMAN FIELD - OSHNOSH, WI | 0ate: 08-08-04 Time: 0700 |
| Measurements by: Potzer Wao                       | Drawn by: Putzer W20      |
| Indicate North by Arrow                           | Dacument No: 06-3364      |
|                                                   |                           |

EXEMPLARY PILOT:
BRIAN J. MCBRYDE
HEIGHT 64

1944 GRUMMAN TBM-3
N420GP #53420

SCHEMATIC DRAWINGS WERE USED TO OBTAIN THE MEASUREMENTS NECESSARY TO COMPLETE SCALED, 2-DIMENSIONAL DRAWINGS OF BOTH THE TBM AVENGER AND THE RV-6.