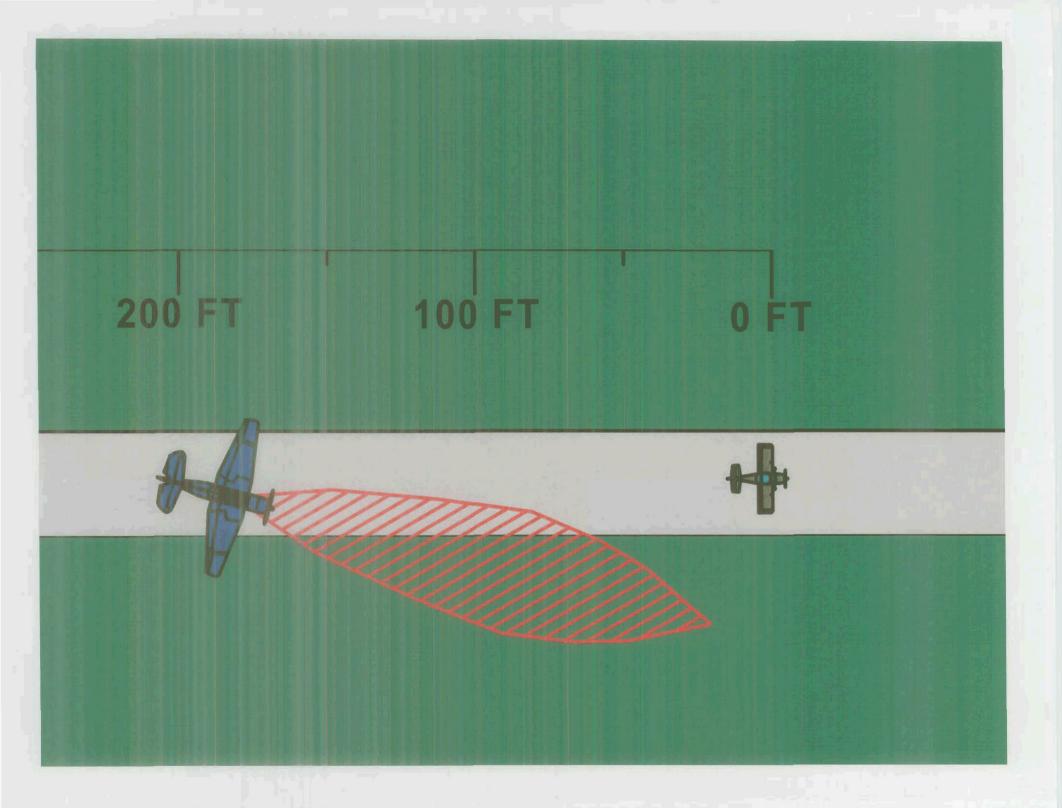

(20 DEGREE "S" TURNS IMPLEMENTED)

200 FT 100 FT 200 FT 100 FT 0 FT

100 FT 200 FT OFT