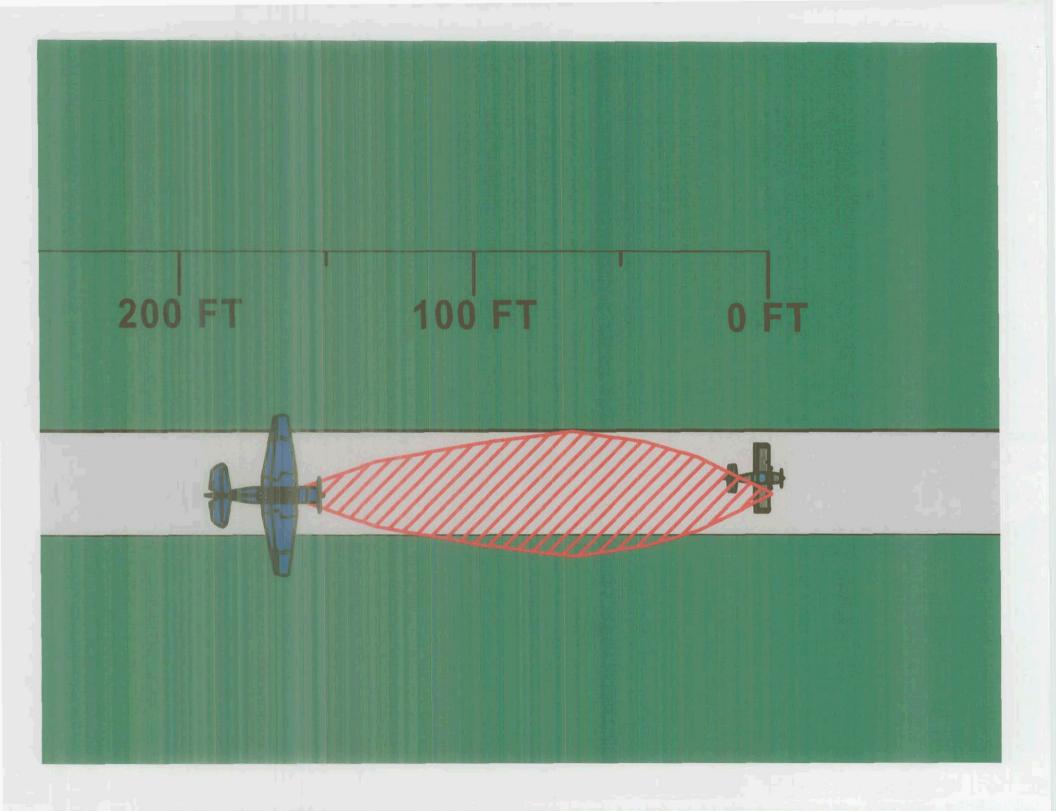

1993 VANS RV-6 07-30-06 12:11P WITTMAN FIELD WINNEBAGO COUNTY 06-3364 DRAWN BY: D. PUTZER W20

AREA OF ZERO FORWARD VISIBILITY.
(DETERMINED FROM THE
VISIBILITY / MEASUREMENT
STUDY CONDUCTED ON 08-08-06)

## ESTIMATED SIMULATION WILL FOLLOW BEGINNING WITH TBM AVENGER 200 FT BEHIND THE RV-6. (NO "S" TURNS)

# ESTIMATED SIMULATION WILL FOLLOW BEGINNING WITH TBM AVENGER 200 FT BEHIND THE RV-6. (NO "S" TURNS)

200 FT 100 FT 0 FT

200 FT 100 FT OFT

ESTIMATED SIMULATION WILL FOLLOW - BEGINNING WITH THE TBM AVENGER 200 FT BEHIND THE RV-6.