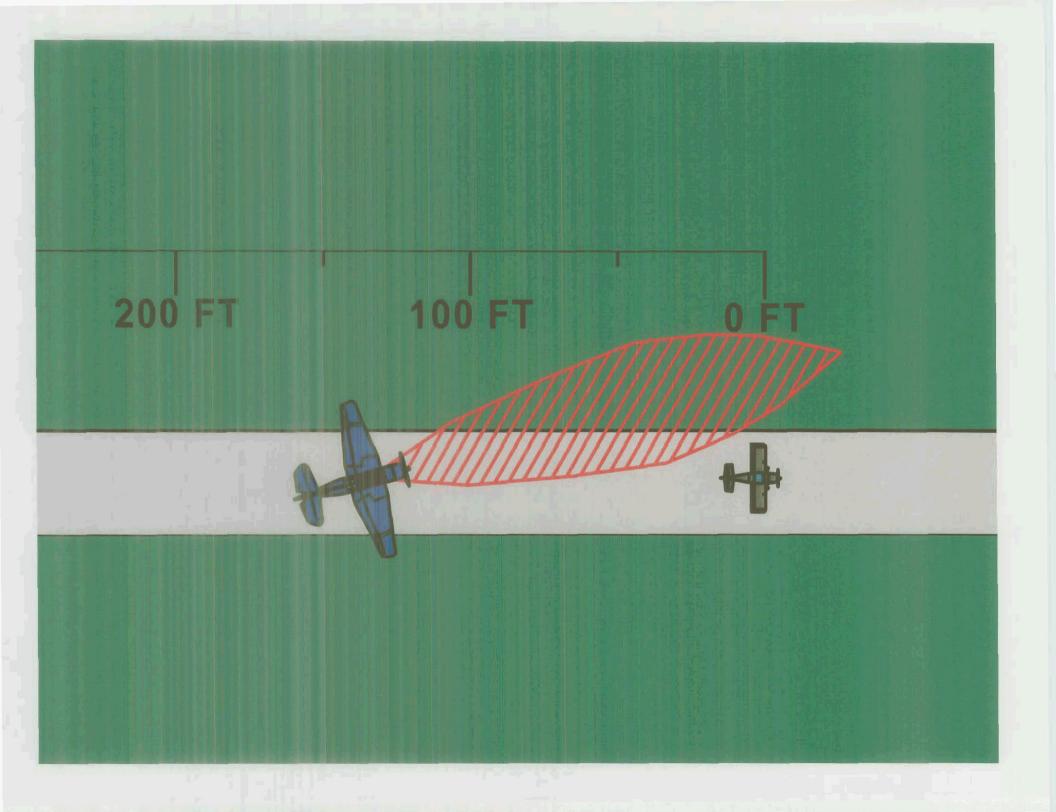

1993 VANS RV-6 07-30-06 12:11P WITTMAN FIELD WINNEBAGO COUNTY 06-3364 DRAWN BY: D. PUTZER W20

AREA OF ZERO FORWARD VISIBILITY.
(DETERMINED FROM THE
VISIBILITY / MEASUREMENT
STUDY CONDUCTED ON 08-08-06)

## ESTIMATED SIMULATION WILL FOLLOW BEGINNING WITH TBM AVENGER 200 FT BEHIND THE RV-6. (NO "S" TURNS)

# ESTIMATED SIMULATION WILL FOLLOW BEGINNING WITH TBM AVENGER 200 FT BEHIND THE RV-6. (NO "S" TURNS)

200 FT 100 FT 0 FT

200 FT 100 FT OFT

ESTIMATED SIMULATION WILL FOLLOW - BEGINNING WITH THE TBM AVENGER 200 FT BEHIND THE RV-6.