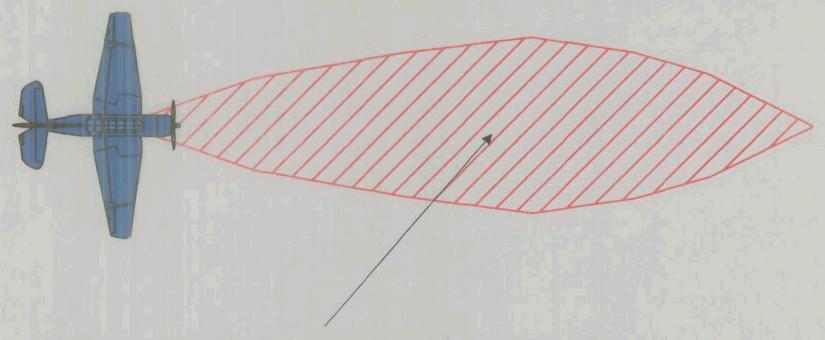

1993 VANS RV-6 07-30-06 12:11P WITTMAN FIELD WINNEBAGO COUNTY 06-3364 DRAWN BY: D. PUTZER W20

AREA OF ZERO FORWARD VISIBILITY.
(DETERMINED FROM THE
VISIBILITY / MEASUREMENT
STUDY CONDUCTED ON 08-08-06)