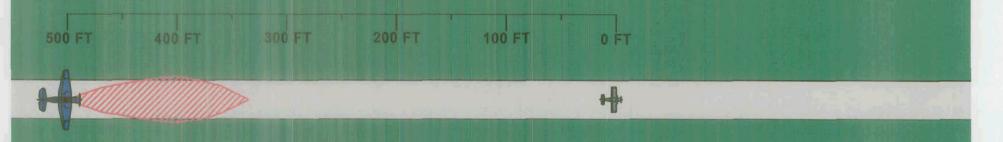

# ESTIMATED SIMULATION WILL FOLLOW BEGINNING WITH TBM AVENGER 200 FT BEHIND THE RV-6. (NO "S" TURNS)

200 FT 100 FT 0 FT

200 FT 100 FT OFT

ESTIMATED SIMULATION WILL FOLLOW - BEGINNING WITH THE TBM AVENGER 200 FT BEHIND THE RV-6.