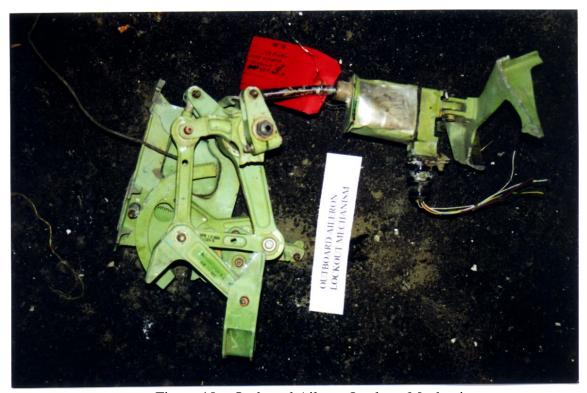

Figure 9 – Inboard Aileron Actuators Numbers 1, 2, and 3

Figure 10 – Outboard Aileron Lockout Mechanism

Figure 11 – Outboard Aileron Lockout Mechanism

Figure 12 – Aircraft Wiring

Figure 13 – Cabin Pressure Selector Panel