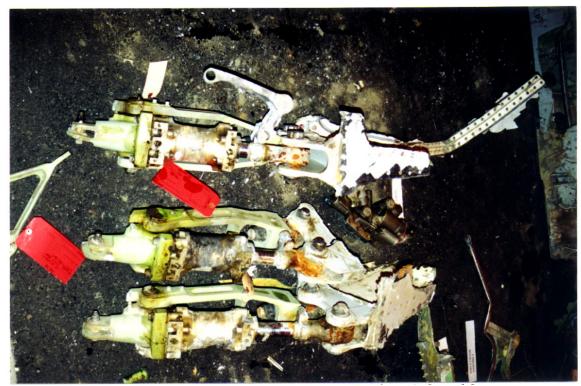

Figure 9 – Inboard Aileron Actuators Numbers 1, 2, and 3

Figure 10 – Outboard Aileron Lockout Mechanism

Figure 11 – Outboard Aileron Lockout Mechanism

Figure 12 – Aircraft Wiring

Figure 13 – Cabin Pressure Selector Panel