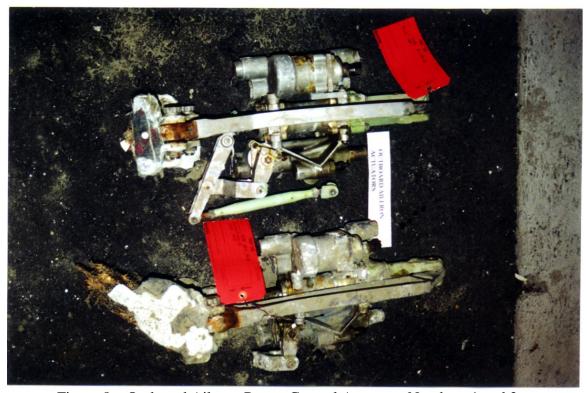

Figure 9 – Inboard Aileron Actuators Numbers 1, 2, and 3

Figure 10 – Outboard Aileron Lockout Mechanism

Figure 11 – Outboard Aileron Lockout Mechanism

Figure 12 – Aircraft Wiring

Figure 13 – Cabin Pressure Selector Panel