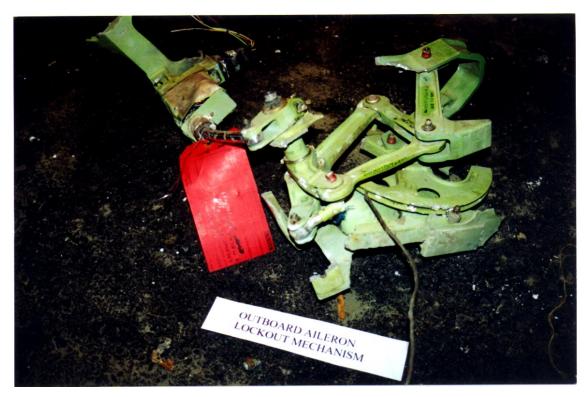

Figure 9 – Inboard Aileron Actuators Numbers 1, 2, and 3

Figure 10 – Outboard Aileron Lockout Mechanism

Figure 11 – Outboard Aileron Lockout Mechanism

Figure 12 – Aircraft Wiring

Figure 13 – Cabin Pressure Selector Panel