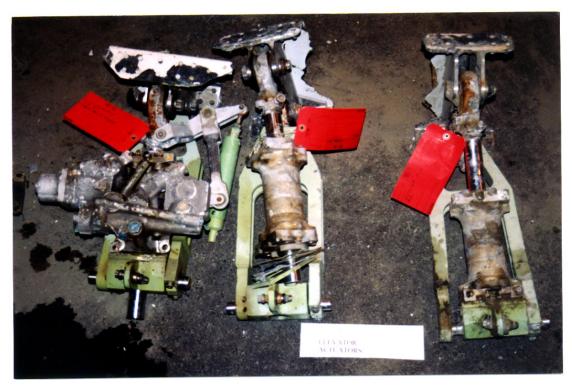

## APPENDIX A

Photographs

Figure 1 – Elevator Power Control Actuators Numbers 1, 2, and 3

Figure 2 – Elevator Power Control Actuator Number 4 – Still Attached to Section of Right Stabilizer

Figure 3 – Elevator Power Control Actuator Number 1