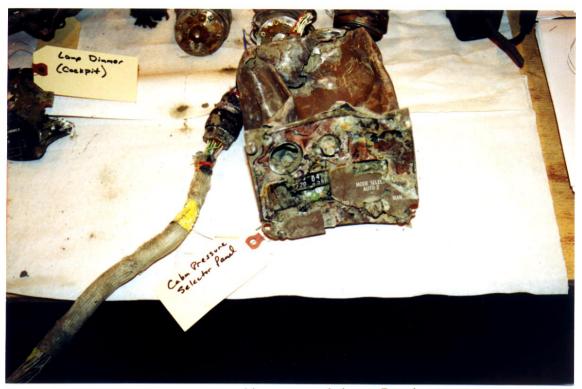

Figure 9 – Inboard Aileron Actuators Numbers 1, 2, and 3

Figure 10 – Outboard Aileron Lockout Mechanism

Figure 11 – Outboard Aileron Lockout Mechanism

Figure 12 – Aircraft Wiring

Figure 13 – Cabin Pressure Selector Panel