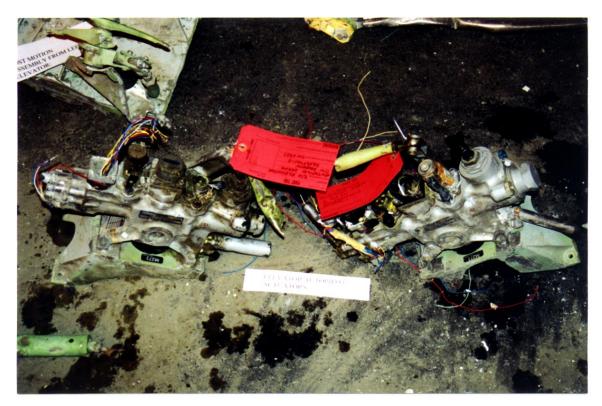

 $Figure\ 4-Elevator\ Power\ Control\ Actuator\ Number\ 2$ 

Figure 5 – Elevator Power Control Actuator Number 3

Figure 6 – Stick Nudger Actuator

Figure 7 – Elevator Autopilot Actuators

Figure 8 – Outboard Aileron Power Control Actuators Numbers 1 and 2