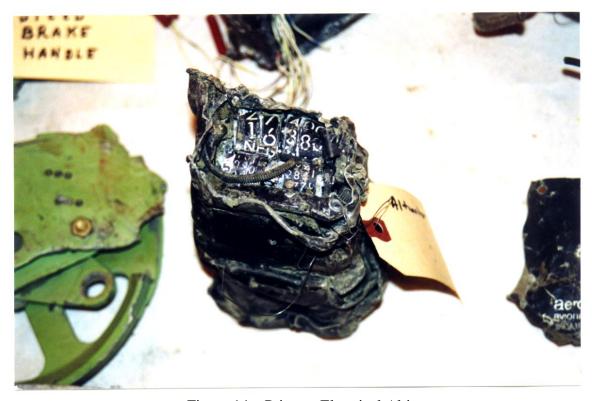

## APPENDIX A

Photographs



Figure 1 – Elevator Power Control Actuators Numbers 1, 2, and 3



Figure 2 – Elevator Power Control Actuator Number 4 – Still Attached to Section of Right Stabilizer



Figure 3 – Elevator Power Control Actuator Number 1



 $Figure\ 4-Elevator\ Power\ Control\ Actuator\ Number\ 2$ 



Figure 5 – Elevator Power Control Actuator Number 3



Figure 6 – Stick Nudger Actuator



Figure 7 – Elevator Autopilot Actuators



Figure 8 – Outboard Aileron Power Control Actuators Numbers 1 and 2



Figure 9 – Inboard Aileron Actuators Numbers 1, 2, and 3



Figure 10 – Outboard Aileron Lockout Mechanism



Figure 11 – Outboard Aileron Lockout Mechanism



Figure 12 – Aircraft Wiring



Figure 13 – Cabin Pressure Selector Panel



Figure 14 – Primary Electrical Altimeter