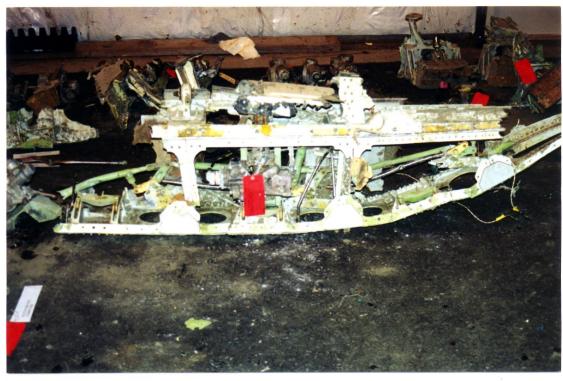

## APPENDIX A

Photographs

Figure 1 – Elevator Power Control Actuators Numbers 1, 2, and 3

Figure 2 – Elevator Power Control Actuator Number 4 – Still Attached to Section of Right Stabilizer

Figure 3 – Elevator Power Control Actuator Number 1