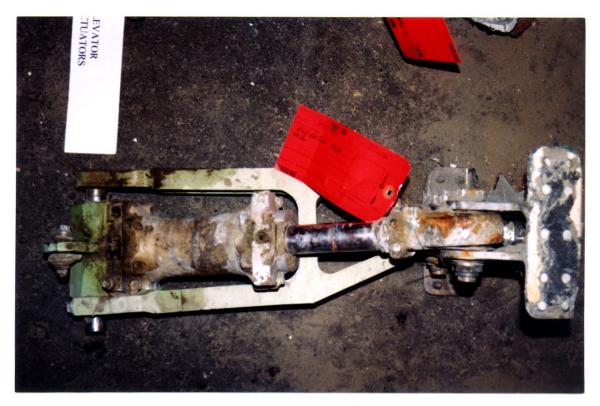

## APPENDIX A

Photographs

Figure 1 – Elevator Power Control Actuators Numbers 1, 2, and 3

Figure 2 – Elevator Power Control Actuator Number 4 – Still Attached to Section of Right Stabilizer

Figure 3 – Elevator Power Control Actuator Number 1