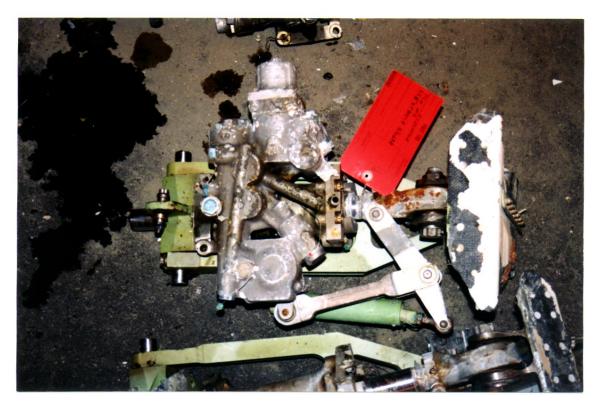

## APPENDIX A

Photographs

Figure 1 – Elevator Power Control Actuators Numbers 1, 2, and 3

Figure 2 – Elevator Power Control Actuator Number 4 – Still Attached to Section of Right Stabilizer

Figure 3 – Elevator Power Control Actuator Number 1