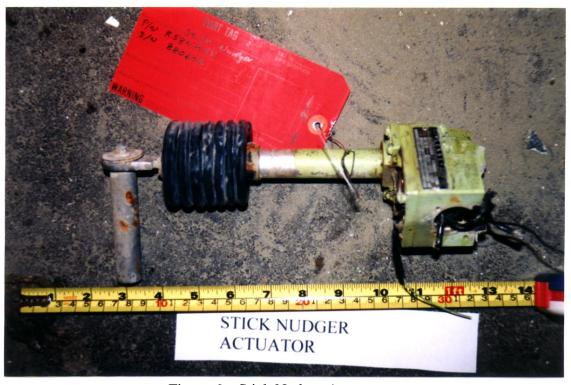

 $Figure\ 4-Elevator\ Power\ Control\ Actuator\ Number\ 2$ 

Figure 5 – Elevator Power Control Actuator Number 3

Figure 6 – Stick Nudger Actuator

Figure 7 – Elevator Autopilot Actuators

Figure 8 – Outboard Aileron Power Control Actuators Numbers 1 and 2