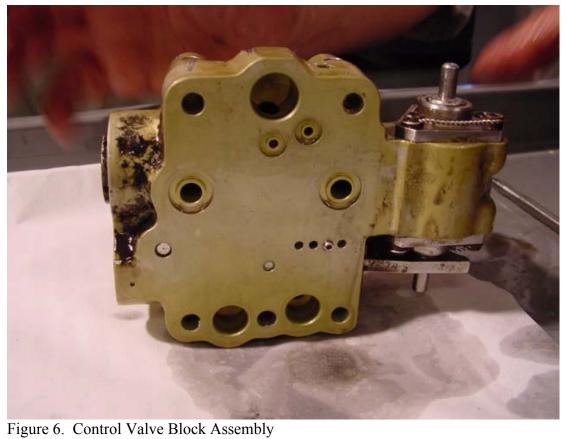

Figure 5. Hydraulic Support Assembly.

Figure 7. Test Finger Assembly.

Figure 9. Bypass Valve Cylinder Sleeve.

Figure 10. Remote Control Lever and Bearing Assembly

Figure 11. Remote Control Lever with Drive Pin Removed.