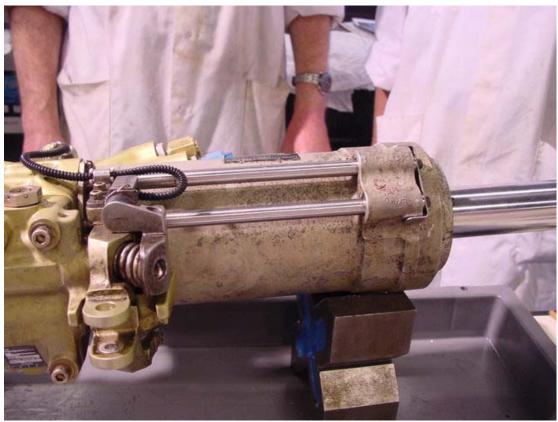

## APPENDIX H MIDDLE RUDDER SERVO CONTROL DISASSEMBLY PHOTOS

Figure 1. Middle Rudder Servo Control.

Figure 2. Fixed Rod End.

Figure 3. Input Lever, Jack Body, and Transfer Tubes.

Figure. 4. Piston Rod End.