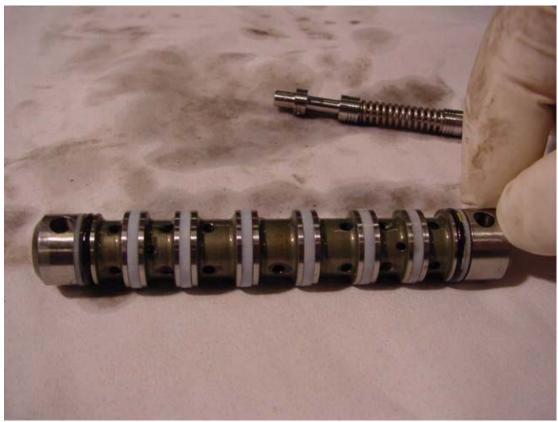

Figure 12. Main Control Valve Spool.

Figure 13. Main Control Valve Cylinder Sleeve.

Figure 14. Piston Rod and with Bearing and Seal Assembly.

Figure 15. Piston Rod with Bearing and Seal Assembly Removed.