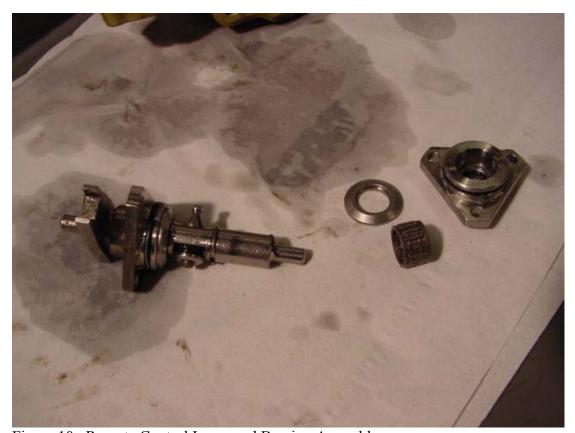

Figure 5. Hydraulic Support Assembly.

Figure 7. Test Finger Assembly.

Figure 9. Bypass Valve Cylinder Sleeve.

Figure 10. Remote Control Lever and Bearing Assembly

Figure 11. Remote Control Lever with Drive Pin Removed.