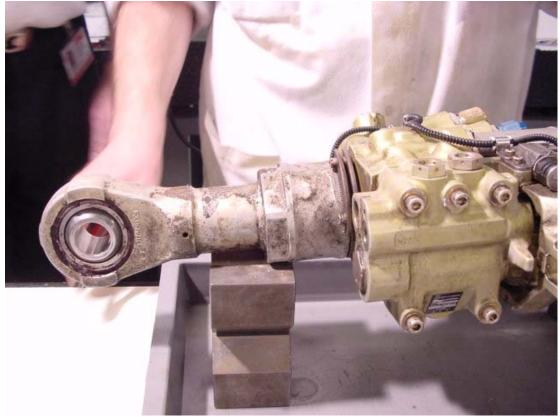

## APPENDIX H MIDDLE RUDDER SERVO CONTROL DISASSEMBLY PHOTOS

Figure 1. Middle Rudder Servo Control.

Figure 2. Fixed Rod End.

Figure 3. Input Lever, Jack Body, and Transfer Tubes.

Figure. 4. Piston Rod End.