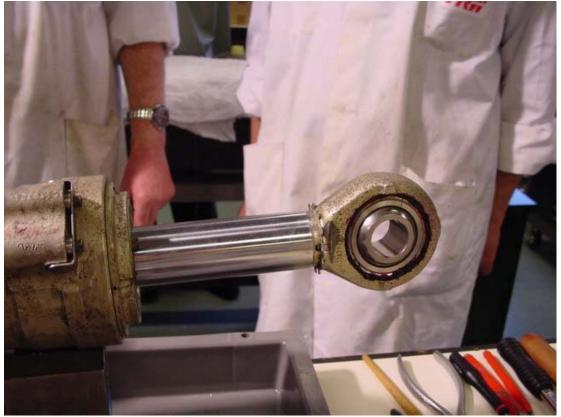

## APPENDIX H MIDDLE RUDDER SERVO CONTROL DISASSEMBLY PHOTOS

Figure 1. Middle Rudder Servo Control.

Figure 2. Fixed Rod End.

Figure 3. Input Lever, Jack Body, and Transfer Tubes.

Figure. 4. Piston Rod End.