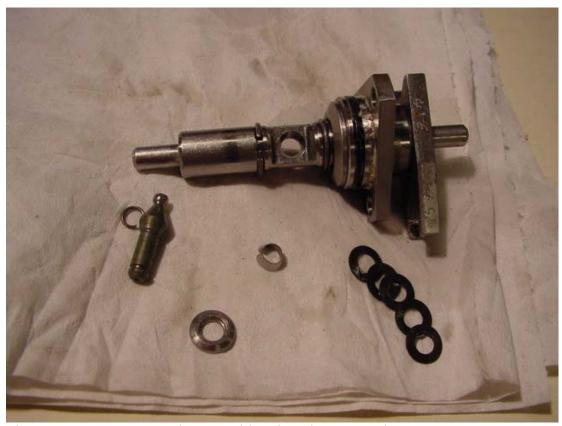

Figure 5. Hydraulic Support Assembly.

Figure 7. Test Finger Assembly.

Figure 9. Bypass Valve Cylinder Sleeve.

Figure 10. Remote Control Lever and Bearing Assembly

Figure 11. Remote Control Lever with Drive Pin Removed.