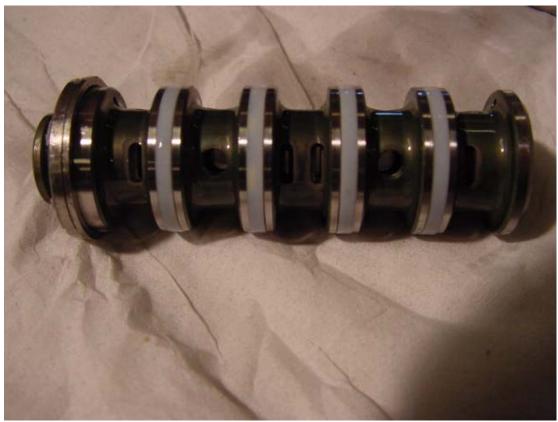

Figure 12. Main Control Valve Spool.

Figure 13. Main Control Valve Cylinder Sleeve.

Figure 14. Piston Rod and with Bearing and Seal Assembly.

Figure 15. Piston Rod with Bearing and Seal Assembly Removed.