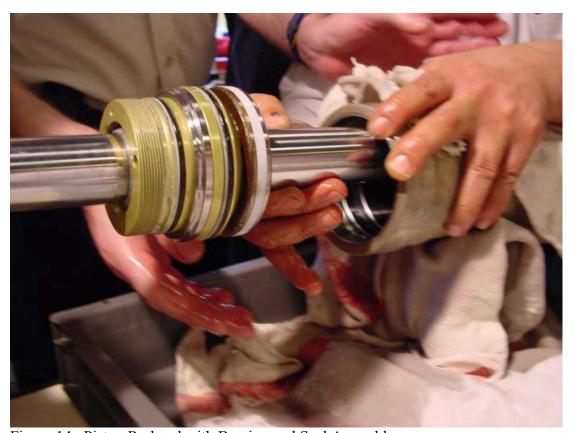

Figure 12. Main Control Valve Spool.

Figure 13. Main Control Valve Cylinder Sleeve.

Figure 14. Piston Rod and with Bearing and Seal Assembly.

Figure 15. Piston Rod with Bearing and Seal Assembly Removed.