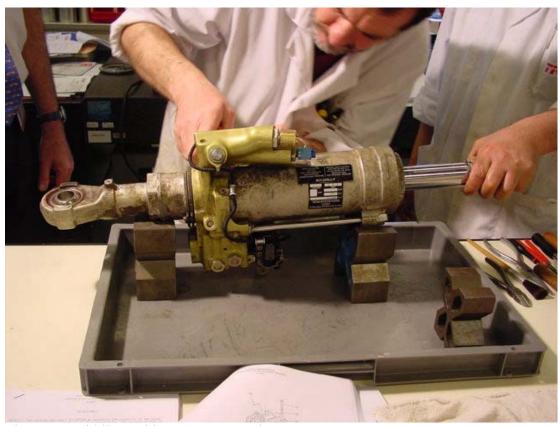

## APPENDIX H MIDDLE RUDDER SERVO CONTROL DISASSEMBLY PHOTOS

Figure 1. Middle Rudder Servo Control.

Figure 2. Fixed Rod End.

Figure 3. Input Lever, Jack Body, and Transfer Tubes.

Figure. 4. Piston Rod End.