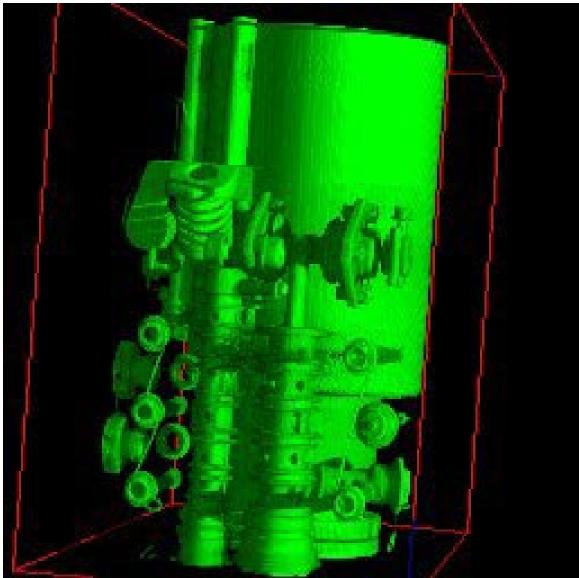

**APPENDIX B** 

CAT SCAN IMAGES OF RUDDER SERVO CONTROLS

Figure 1. Rendering of Upper Rudder Servo Control from CAT Scan Images

Figure 2. Upper Servo, with Medium Density (aluminum) Components Removed

Figure 3. Upper Servo, Test Finger and Bypass Assemblies.