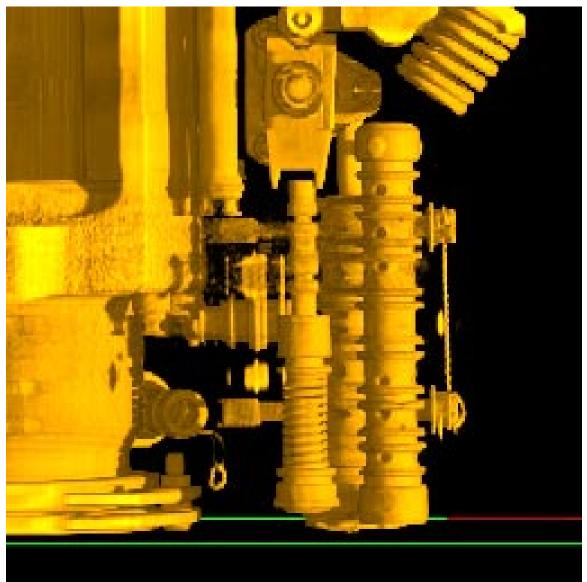

**APPENDIX B** 

CAT SCAN IMAGES OF RUDDER SERVO CONTROLS

Figure 1. Rendering of Upper Rudder Servo Control from CAT Scan Images

Figure 2. Upper Servo, with Medium Density (aluminum) Components Removed

Figure 3. Upper Servo, Test Finger and Bypass Assemblies.

Figure 4. Upper Servo, Test finger and Bypass Assemblies.

Figure 5. Upper Servo, Vertical Slice of Bypass Assembly.

Figure 6. Upper Servo, Vertical Slice of Main Control Valve and Jack Assembly.

Figure 7. Upper Servo, Main Control Valve