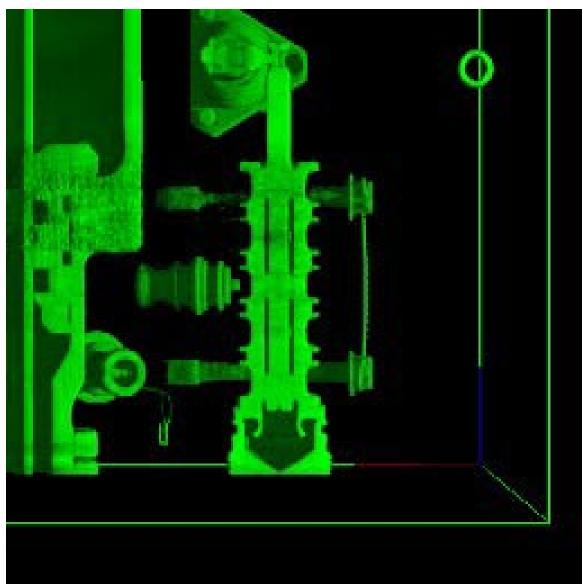

**APPENDIX B** 

CAT SCAN IMAGES OF RUDDER SERVO CONTROLS

Figure 1. Rendering of Upper Rudder Servo Control from CAT Scan Images

Figure 2. Upper Servo, with Medium Density (aluminum) Components Removed

Figure 3. Upper Servo, Test Finger and Bypass Assemblies.