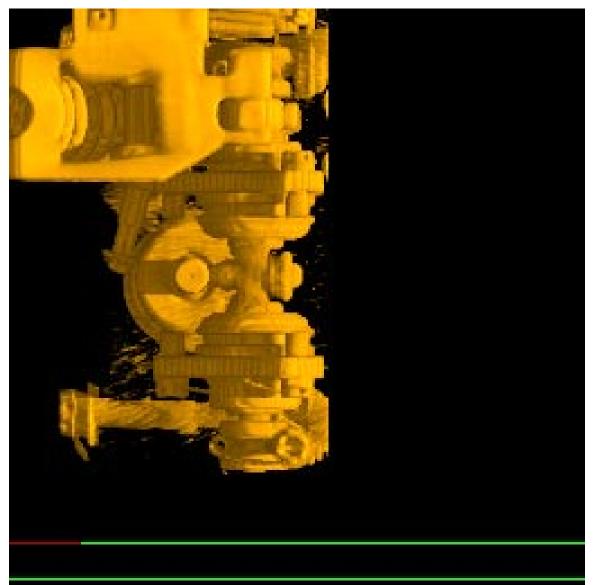

Figure 8. Upper Servo, View From Right Side of Figure 2.

Figure 9. Upper Servo, Top View of Input Linkage.

Figure 10. Upper Servo, Back View of Main Valve and Non-Return Valve.

Figure 11. Middle Servo, Test Finger and Bypass Assemblies