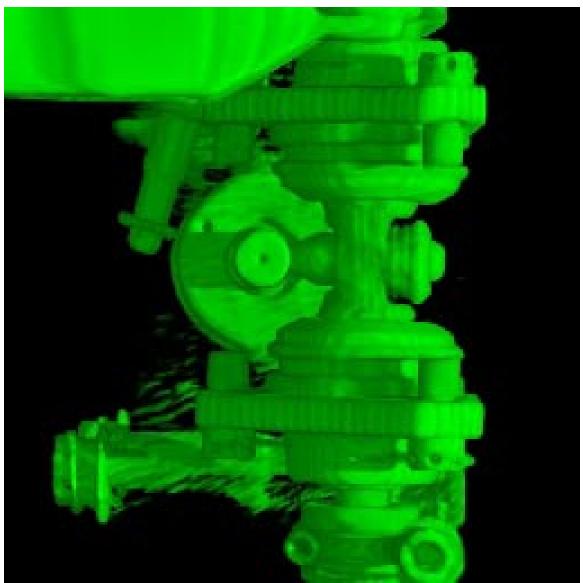

**APPENDIX B** 

CAT SCAN IMAGES OF RUDDER SERVO CONTROLS

Figure 1. Rendering of Upper Rudder Servo Control from CAT Scan Images

Figure 2. Upper Servo, with Medium Density (aluminum) Components Removed

Figure 3. Upper Servo, Test Finger and Bypass Assemblies.