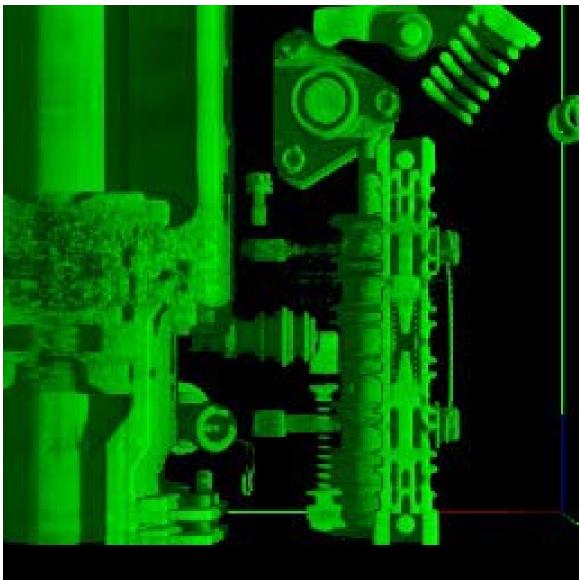

**APPENDIX B** 

CAT SCAN IMAGES OF RUDDER SERVO CONTROLS

Figure 1. Rendering of Upper Rudder Servo Control from CAT Scan Images

Figure 2. Upper Servo, with Medium Density (aluminum) Components Removed

Figure 3. Upper Servo, Test Finger and Bypass Assemblies.