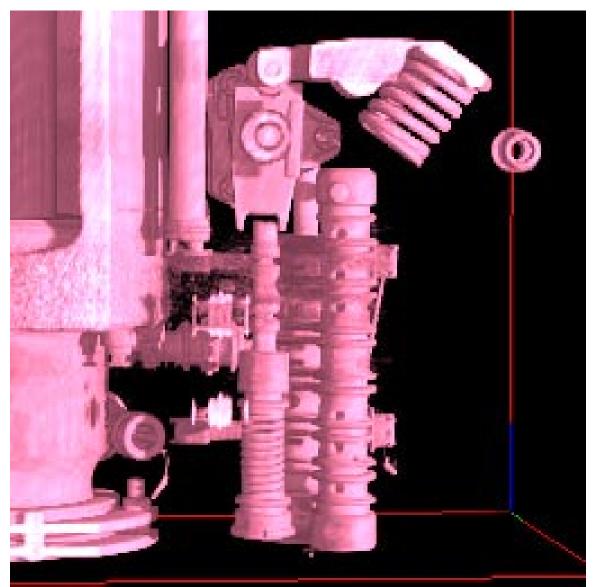

**APPENDIX B** 

CAT SCAN IMAGES OF RUDDER SERVO CONTROLS

Figure 1. Rendering of Upper Rudder Servo Control from CAT Scan Images

Figure 2. Upper Servo, with Medium Density (aluminum) Components Removed

Figure 3. Upper Servo, Test Finger and Bypass Assemblies.

Figure 4. Upper Servo, Test finger and Bypass Assemblies.

Figure 5. Upper Servo, Vertical Slice of Bypass Assembly.

Figure 6. Upper Servo, Vertical Slice of Main Control Valve and Jack Assembly.

Figure 7. Upper Servo, Main Control Valve