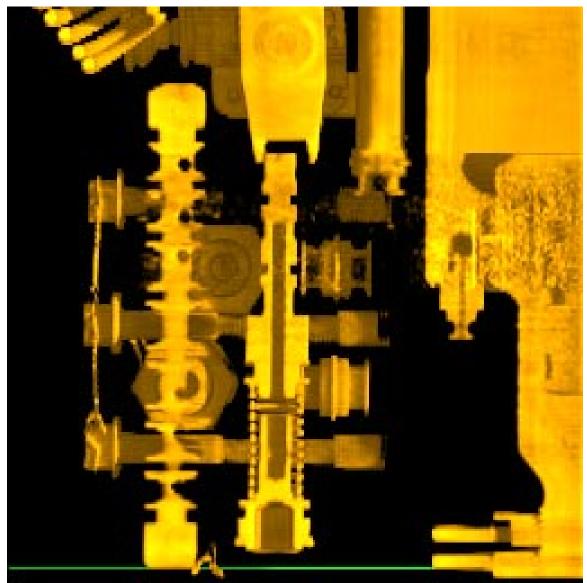

**APPENDIX B** 

CAT SCAN IMAGES OF RUDDER SERVO CONTROLS

Figure 1. Rendering of Upper Rudder Servo Control from CAT Scan Images

Figure 2. Upper Servo, with Medium Density (aluminum) Components Removed

Figure 3. Upper Servo, Test Finger and Bypass Assemblies.