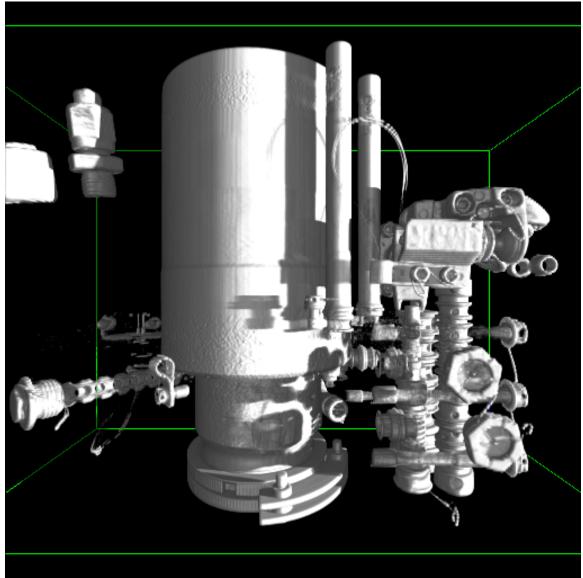

**APPENDIX B** 

CAT SCAN IMAGES OF RUDDER SERVO CONTROLS

Figure 1. Rendering of Upper Rudder Servo Control from CAT Scan Images

Figure 2. Upper Servo, with Medium Density (aluminum) Components Removed

Figure 3. Upper Servo, Test Finger and Bypass Assemblies.