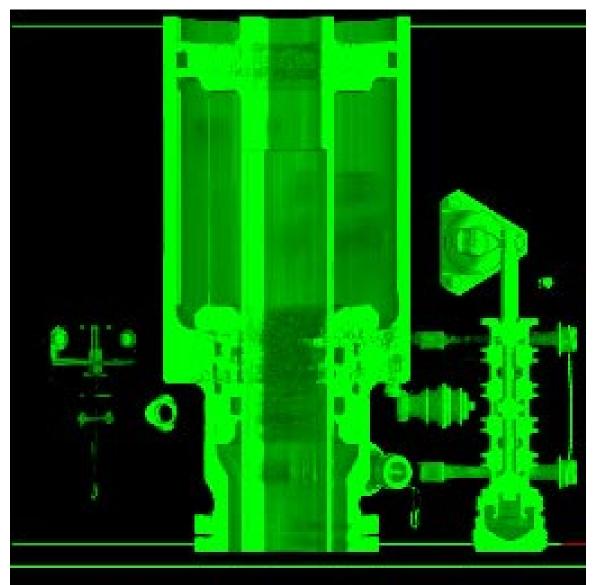

**APPENDIX B** 

CAT SCAN IMAGES OF RUDDER SERVO CONTROLS

Figure 1. Rendering of Upper Rudder Servo Control from CAT Scan Images

Figure 2. Upper Servo, with Medium Density (aluminum) Components Removed

Figure 3. Upper Servo, Test Finger and Bypass Assemblies.