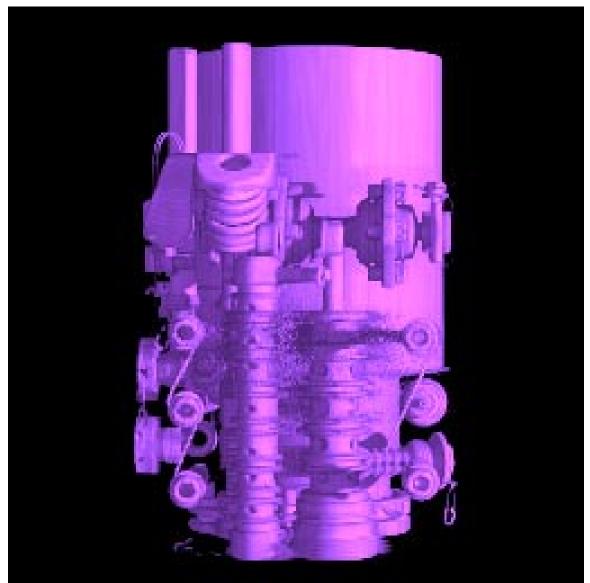

**APPENDIX B** 

CAT SCAN IMAGES OF RUDDER SERVO CONTROLS

Figure 1. Rendering of Upper Rudder Servo Control from CAT Scan Images

Figure 2. Upper Servo, with Medium Density (aluminum) Components Removed

Figure 3. Upper Servo, Test Finger and Bypass Assemblies.