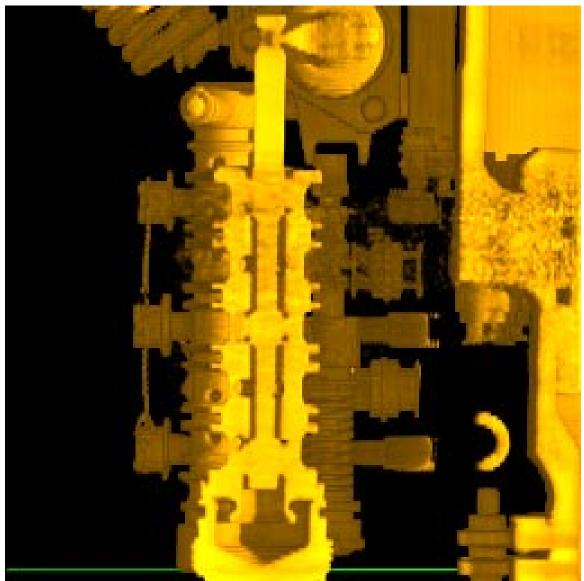

**APPENDIX B** 

CAT SCAN IMAGES OF RUDDER SERVO CONTROLS

Figure 1. Rendering of Upper Rudder Servo Control from CAT Scan Images

Figure 2. Upper Servo, with Medium Density (aluminum) Components Removed

Figure 3. Upper Servo, Test Finger and Bypass Assemblies.