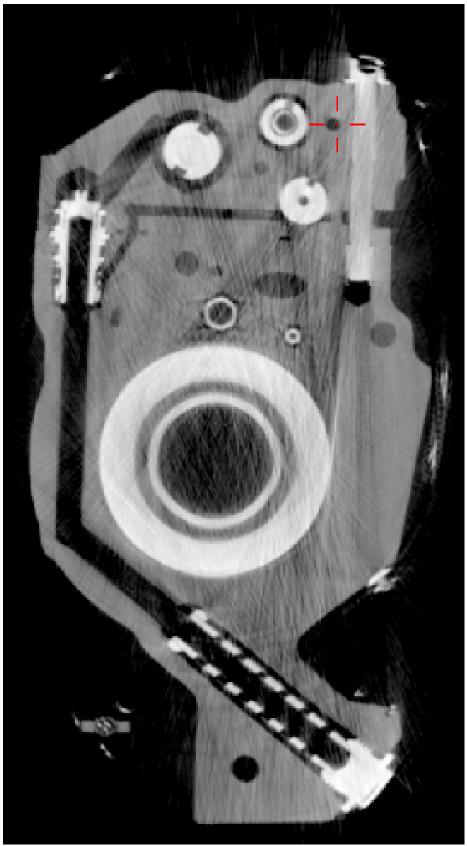

Figure 4. Upper Servo, Test finger and Bypass Assemblies.

Figure 5. Upper Servo, Vertical Slice of Bypass Assembly.

Figure 6. Upper Servo, Vertical Slice of Main Control Valve and Jack Assembly.

Figure 7. Upper Servo, Main Control Valve