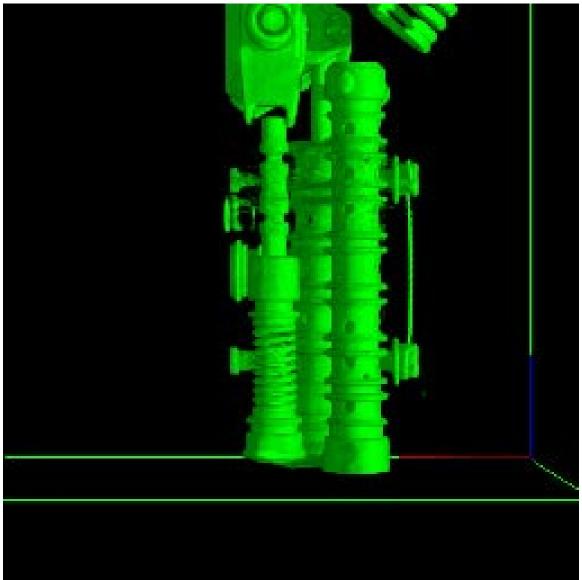

Figure 4. Upper Servo, Test finger and Bypass Assemblies.

Figure 5. Upper Servo, Vertical Slice of Bypass Assembly.

Figure 6. Upper Servo, Vertical Slice of Main Control Valve and Jack Assembly.

Figure 7. Upper Servo, Main Control Valve