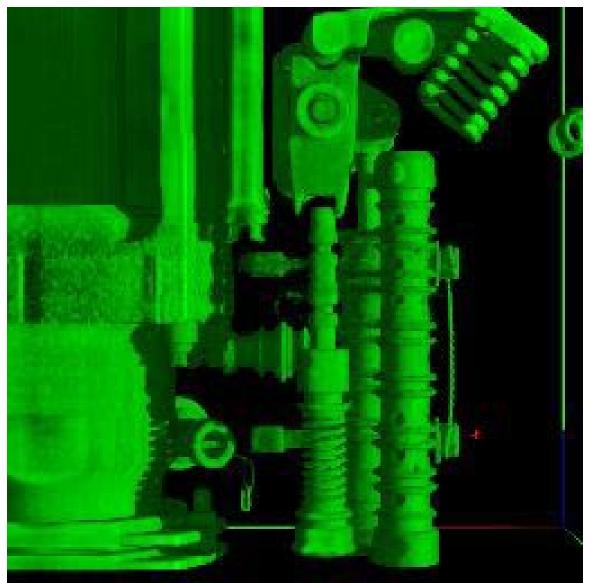

**APPENDIX B** 

CAT SCAN IMAGES OF RUDDER SERVO CONTROLS

Figure 1. Rendering of Upper Rudder Servo Control from CAT Scan Images

Figure 2. Upper Servo, with Medium Density (aluminum) Components Removed

Figure 3. Upper Servo, Test Finger and Bypass Assemblies.