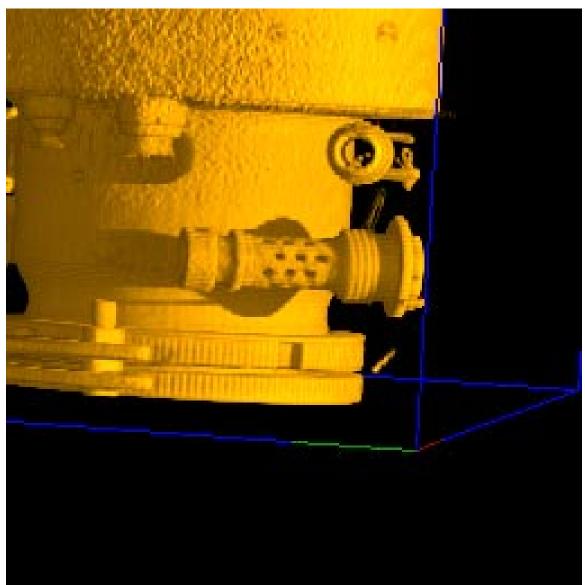

Figure 8. Upper Servo, View From Right Side of Figure 2.

Figure 9. Upper Servo, Top View of Input Linkage.

Figure 10. Upper Servo, Back View of Main Valve and Non-Return Valve.

Figure 11. Middle Servo, Test Finger and Bypass Assemblies