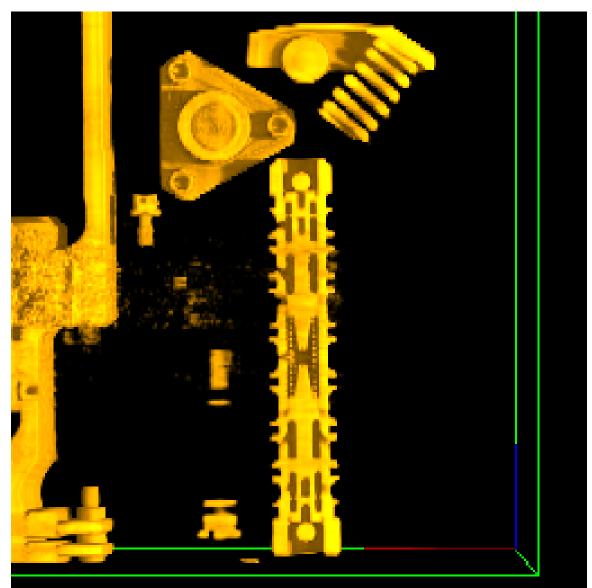

Figure 4. Upper Servo, Test finger and Bypass Assemblies.

Figure 5. Upper Servo, Vertical Slice of Bypass Assembly.

Figure 6. Upper Servo, Vertical Slice of Main Control Valve and Jack Assembly.

Figure 7. Upper Servo, Main Control Valve

Figure 8. Upper Servo, View From Right Side of Figure 2.

Figure 9. Upper Servo, Top View of Input Linkage.

Figure 10. Upper Servo, Back View of Main Valve and Non-Return Valve.

Figure 11. Middle Servo, Test Finger and Bypass Assemblies