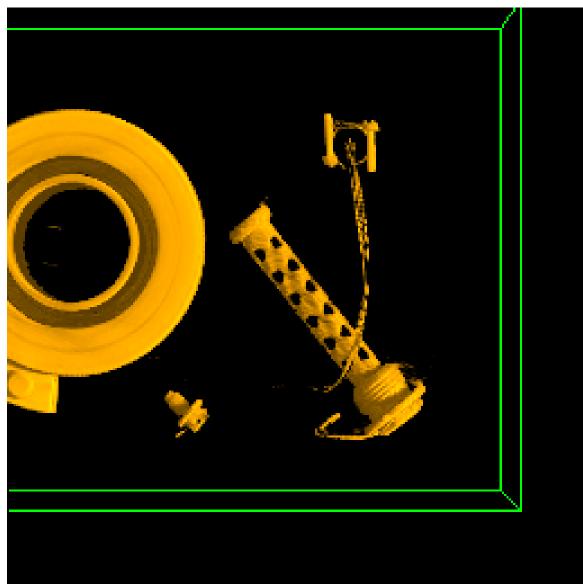

Figure 8. Upper Servo, View From Right Side of Figure 2.

Figure 9. Upper Servo, Top View of Input Linkage.

Figure 10. Upper Servo, Back View of Main Valve and Non-Return Valve.

Figure 11. Middle Servo, Test Finger and Bypass Assemblies

Figure 12. Middle Servo, Vertical Slice of Test Finger.

Figure 13. Middle Servo, Right Side View.

Figure 14. Middle Servo, Vertical Slice of Bypass Assembly.

Figure 15. Middle Servo, Back View, Vertical Slice of Main Valve.