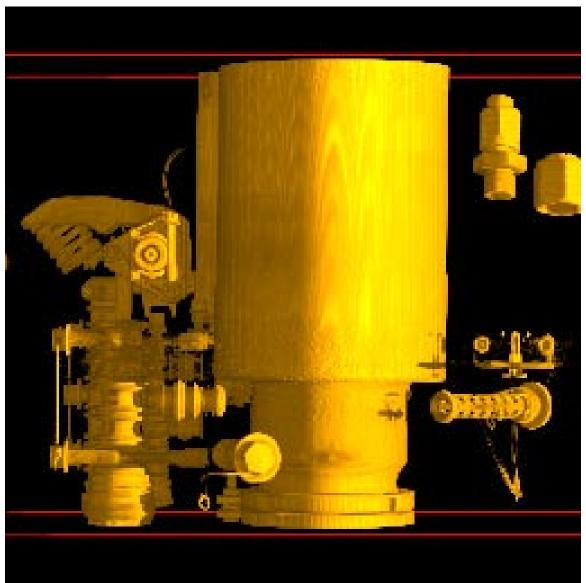

**APPENDIX B** 

CAT SCAN IMAGES OF RUDDER SERVO CONTROLS

Figure 1. Rendering of Upper Rudder Servo Control from CAT Scan Images

Figure 2. Upper Servo, with Medium Density (aluminum) Components Removed

Figure 3. Upper Servo, Test Finger and Bypass Assemblies.