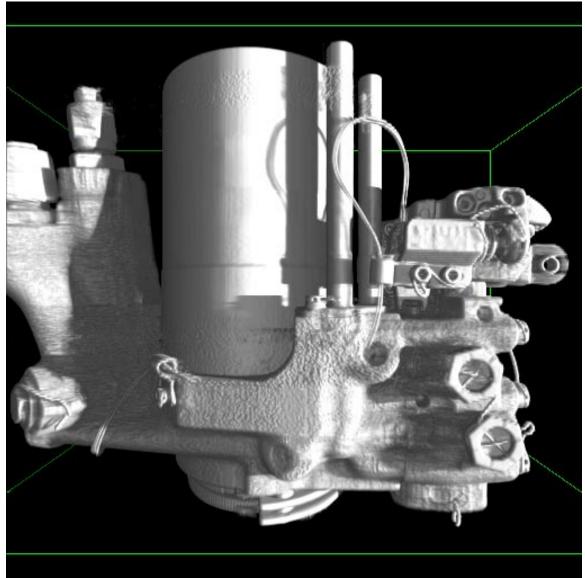

**APPENDIX B** 

CAT SCAN IMAGES OF RUDDER SERVO CONTROLS

Figure 1. Rendering of Upper Rudder Servo Control from CAT Scan Images

Figure 2. Upper Servo, with Medium Density (aluminum) Components Removed

Figure 3. Upper Servo, Test Finger and Bypass Assemblies.