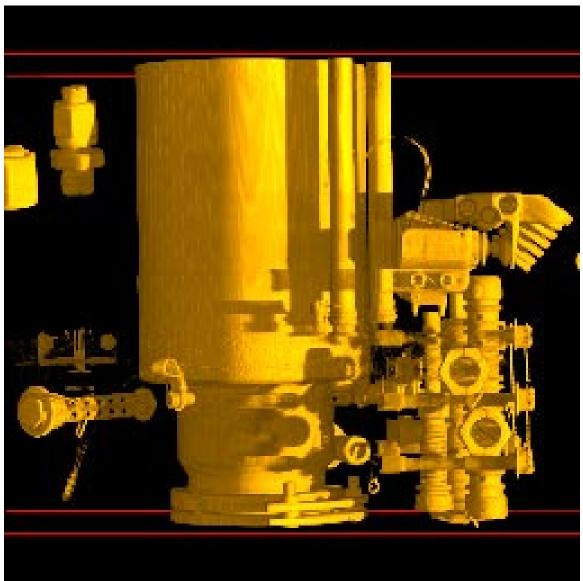

**APPENDIX B** 

CAT SCAN IMAGES OF RUDDER SERVO CONTROLS

Figure 1. Rendering of Upper Rudder Servo Control from CAT Scan Images

Figure 2. Upper Servo, with Medium Density (aluminum) Components Removed

Figure 3. Upper Servo, Test Finger and Bypass Assemblies.