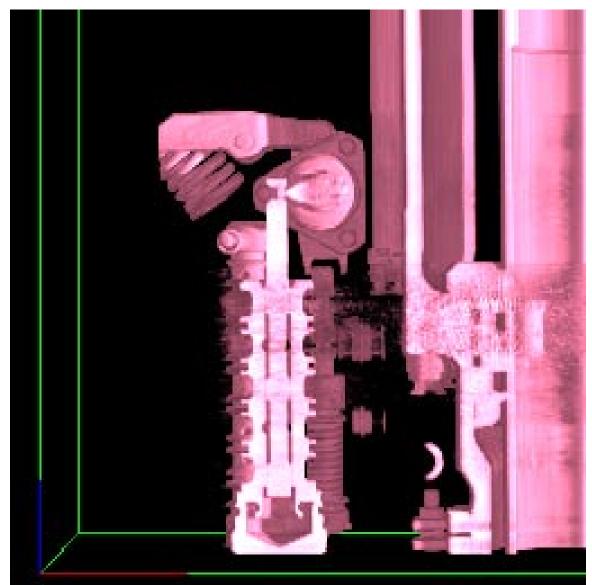

Figure 4. Upper Servo, Test finger and Bypass Assemblies.

Figure 5. Upper Servo, Vertical Slice of Bypass Assembly.

Figure 6. Upper Servo, Vertical Slice of Main Control Valve and Jack Assembly.

Figure 7. Upper Servo, Main Control Valve