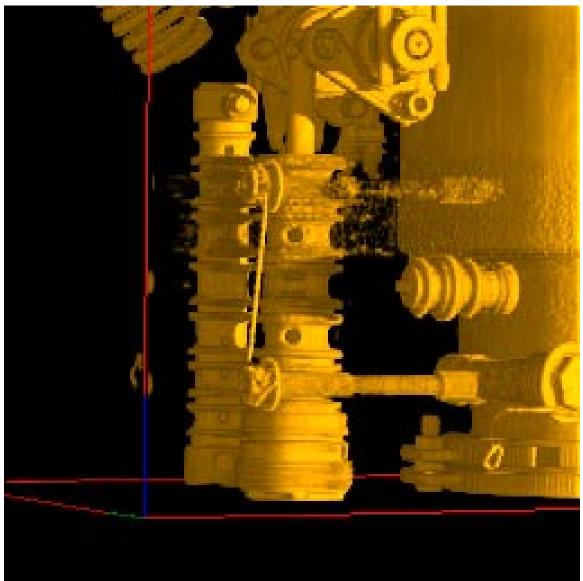

**APPENDIX B** 

CAT SCAN IMAGES OF RUDDER SERVO CONTROLS

Figure 1. Rendering of Upper Rudder Servo Control from CAT Scan Images

Figure 2. Upper Servo, with Medium Density (aluminum) Components Removed

Figure 3. Upper Servo, Test Finger and Bypass Assemblies.