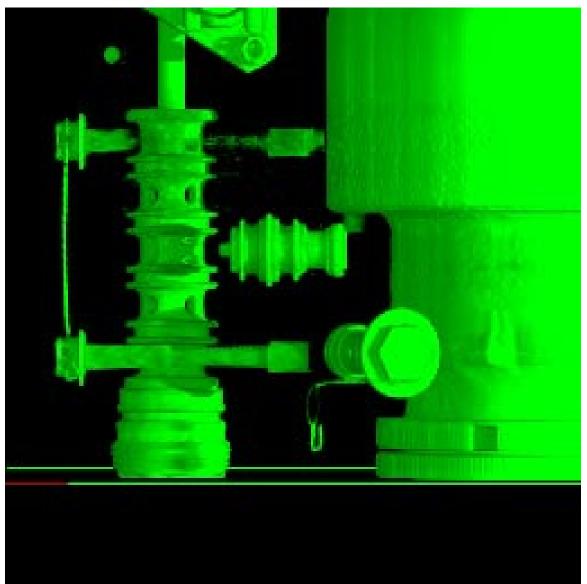

**APPENDIX B** 

CAT SCAN IMAGES OF RUDDER SERVO CONTROLS

Figure 1. Rendering of Upper Rudder Servo Control from CAT Scan Images

Figure 2. Upper Servo, with Medium Density (aluminum) Components Removed

Figure 3. Upper Servo, Test Finger and Bypass Assemblies.