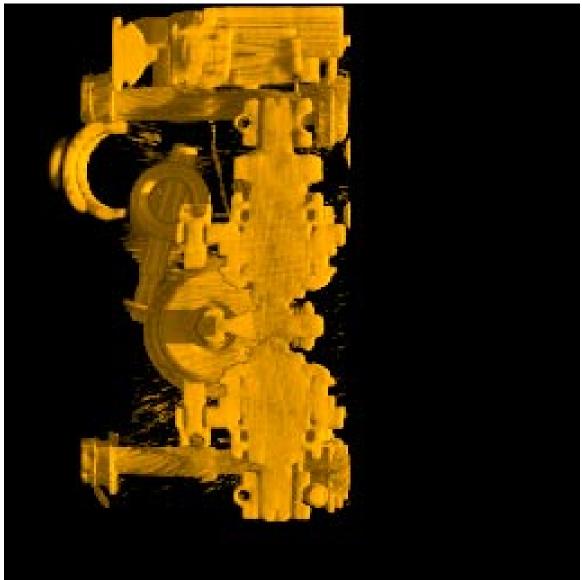

**APPENDIX B** 

CAT SCAN IMAGES OF RUDDER SERVO CONTROLS

Figure 1. Rendering of Upper Rudder Servo Control from CAT Scan Images

Figure 2. Upper Servo, with Medium Density (aluminum) Components Removed

Figure 3. Upper Servo, Test Finger and Bypass Assemblies.