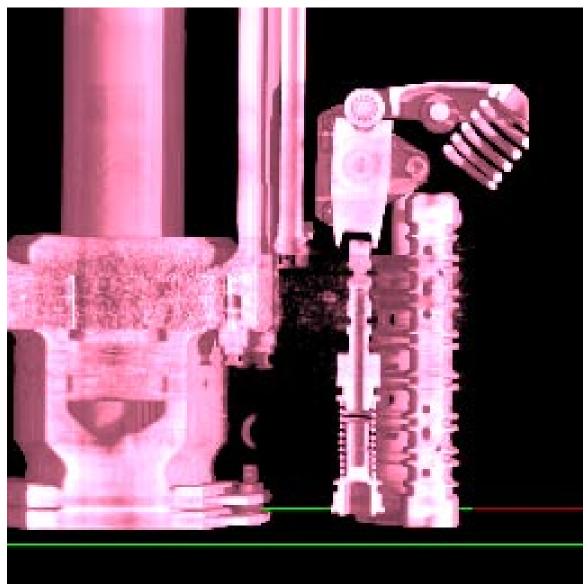

Figure 4. Upper Servo, Test finger and Bypass Assemblies.

Figure 5. Upper Servo, Vertical Slice of Bypass Assembly.

Figure 6. Upper Servo, Vertical Slice of Main Control Valve and Jack Assembly.

Figure 7. Upper Servo, Main Control Valve