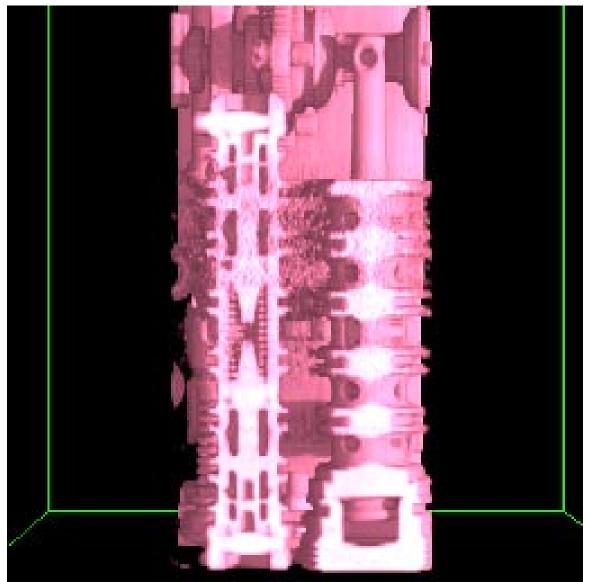

**APPENDIX B** 

CAT SCAN IMAGES OF RUDDER SERVO CONTROLS

Figure 1. Rendering of Upper Rudder Servo Control from CAT Scan Images

Figure 2. Upper Servo, with Medium Density (aluminum) Components Removed

Figure 3. Upper Servo, Test Finger and Bypass Assemblies.