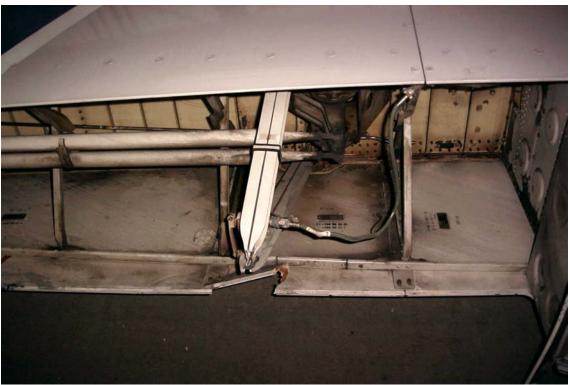

APPENDIX A

PHOTOGRAPHS OF RUDDER CONTROL LINKAGE

Figure 1. Pushrods and bellcranks to Upper (left) and Middle Rudder Servo Controls

Figure 2. Pushrods and Bellcrank to Lower Rudder Servo

Figure 3. Pushrods to Rudder Servo Controls