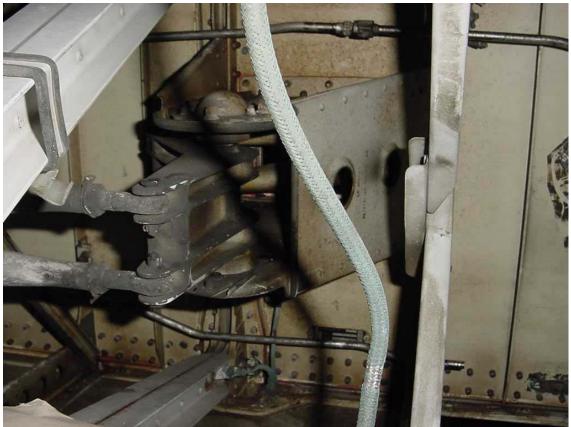

Figure 4. Pushrods Between Servos and Hinge 1.

Figure 5. Pushrods and Bellcrank at Hinge 1.

Figure 6. Pushrods and Bellcrank at Hinge 1.

Figure 7. Pushrods Between Hinge 1 and Rib 4.

Figure 8. Pushrods and Bellcranks Between Rib 4 and Rib 1.

Figure 9. Pushrods and Bellcranks Between Rib 4 and Rib 1.

Figure 10. Bellcrank and Pushrods at Rib 3.

Figure 11. Fractured End of Right Pushrod

Figure 12. Fractured End of Left Pushrod.