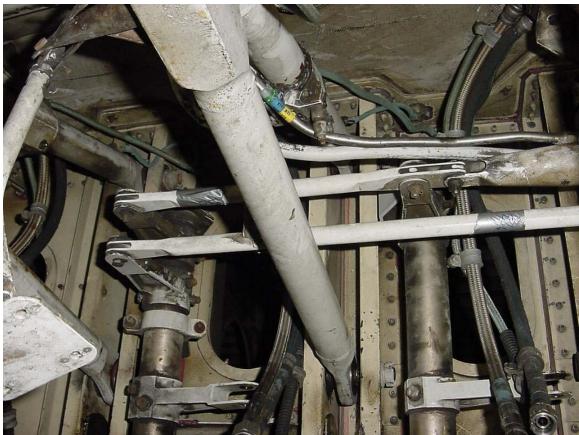

APPENDIX A

PHOTOGRAPHS OF RUDDER CONTROL LINKAGE

Figure 1. Pushrods and bellcranks to Upper (left) and Middle Rudder Servo Controls

Figure 2. Pushrods and Bellcrank to Lower Rudder Servo

Figure 3. Pushrods to Rudder Servo Controls