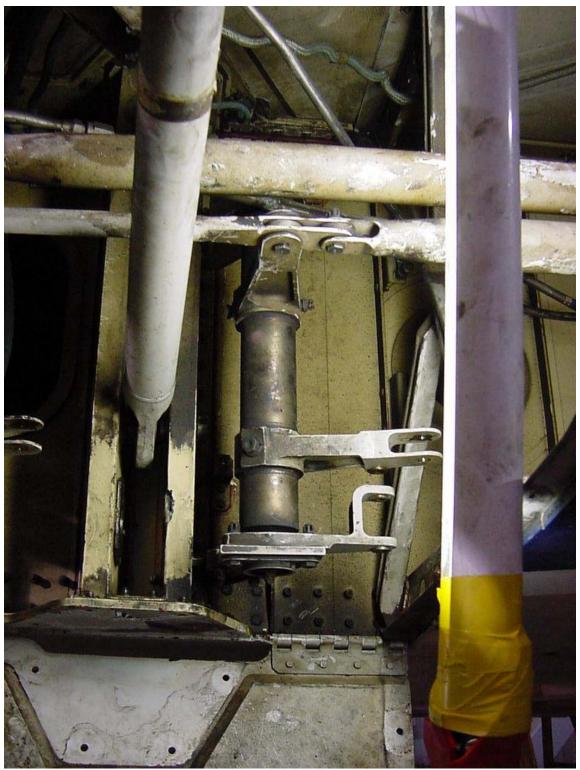

Figure 4. Pushrods Between Servos and Hinge 1.

Figure 5. Pushrods and Bellcrank at Hinge 1.

Figure 6. Pushrods and Bellcrank at Hinge 1.

Figure 7. Pushrods Between Hinge 1 and Rib 4.

Figure 8. Pushrods and Bellcranks Between Rib 4 and Rib 1.