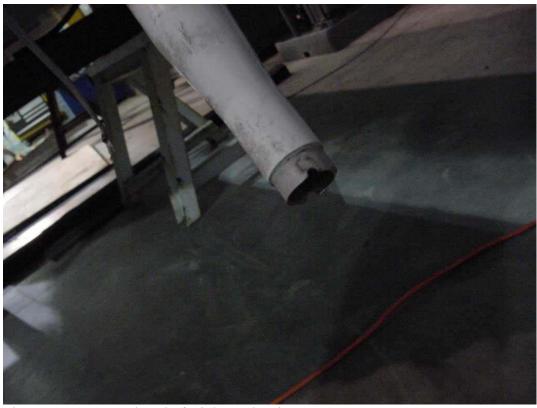

Figure 9. Pushrods and Bellcranks Between Rib 4 and Rib 1.

Figure 10. Bellcrank and Pushrods at Rib 3.

Figure 11. Fractured End of Right Pushrod

Figure 12. Fractured End of Left Pushrod.