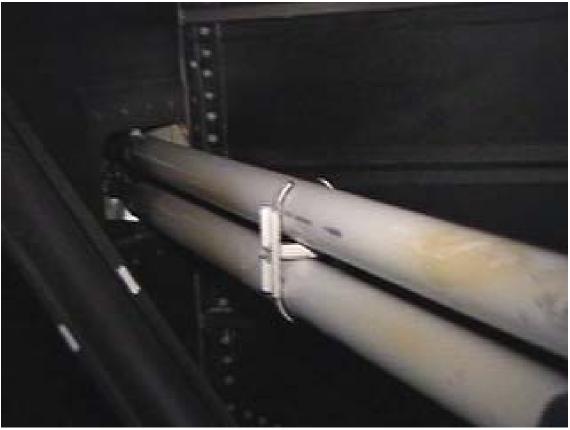

Figure 4. Pushrods Between Servos and Hinge 1.

Figure 5. Pushrods and Bellcrank at Hinge 1.

Figure 6. Pushrods and Bellcrank at Hinge 1.

Figure 7. Pushrods Between Hinge 1 and Rib 4.

Figure 8. Pushrods and Bellcranks Between Rib 4 and Rib 1.