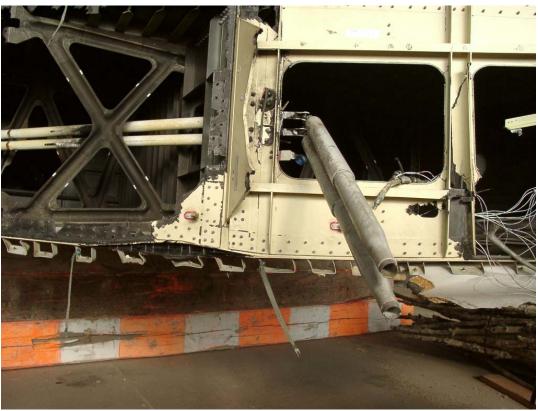

APPENDIX A

PHOTOGRAPHS OF RUDDER CONTROL LINKAGE

Figure 1. Pushrods and bellcranks to Upper (left) and Middle Rudder Servo Controls

Figure 2. Pushrods and Bellcrank to Lower Rudder Servo

Figure 3. Pushrods to Rudder Servo Controls

Figure 4. Pushrods Between Servos and Hinge 1.

Figure 5. Pushrods and Bellcrank at Hinge 1.

Figure 6. Pushrods and Bellcrank at Hinge 1.

Figure 7. Pushrods Between Hinge 1 and Rib 4.

Figure 8. Pushrods and Bellcranks Between Rib 4 and Rib 1.

Figure 9. Pushrods and Bellcranks Between Rib 4 and Rib 1.

Figure 10. Bellcrank and Pushrods at Rib 3.

Figure 11. Fractured End of Right Pushrod

Figure 12. Fractured End of Left Pushrod.