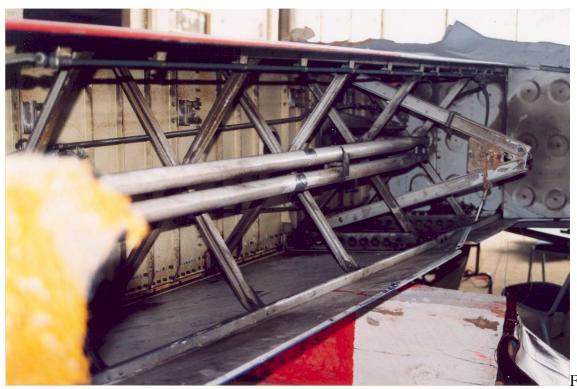

Figure 9. Pushrods and Bellcranks Between Rib 4 and Rib 1.

Figure 10. Bellcrank and Pushrods at Rib 3.

Figure 11. Fractured End of Right Pushrod

Figure 12. Fractured End of Left Pushrod.