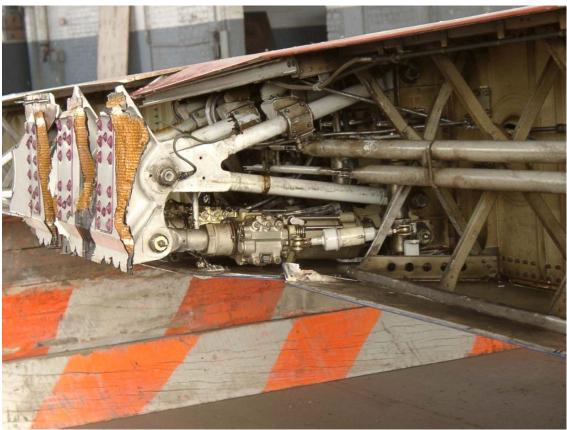

Figure 4. Pushrods Between Servos and Hinge 1.

Figure 5. Pushrods and Bellcrank at Hinge 1.

Figure 6. Pushrods and Bellcrank at Hinge 1.

Figure 7. Pushrods Between Hinge 1 and Rib 4.

Figure 8. Pushrods and Bellcranks Between Rib 4 and Rib 1.

Figure 9. Pushrods and Bellcranks Between Rib 4 and Rib 1.

Figure 10. Bellcrank and Pushrods at Rib 3.

Figure 11. Fractured End of Right Pushrod

Figure 12. Fractured End of Left Pushrod.