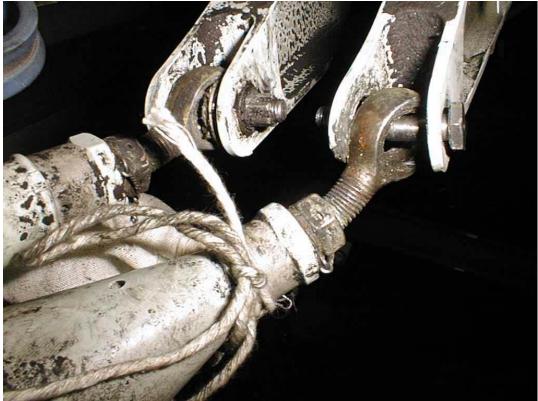

APPENDIX A

PHOTOGRAPHS OF RUDDER CONTROL LINKAGE

Figure 1. Pushrods and bellcranks to Upper (left) and Middle Rudder Servo Controls

Figure 2. Pushrods and Bellcrank to Lower Rudder Servo

Figure 3. Pushrods to Rudder Servo Controls

Figure 4. Pushrods Between Servos and Hinge 1.

Figure 5. Pushrods and Bellcrank at Hinge 1.

Figure 6. Pushrods and Bellcrank at Hinge 1.

Figure 7. Pushrods Between Hinge 1 and Rib 4.

Figure 8. Pushrods and Bellcranks Between Rib 4 and Rib 1.

Figure 9. Pushrods and Bellcranks Between Rib 4 and Rib 1.

Figure 10. Bellcrank and Pushrods at Rib 3.

Figure 11. Fractured End of Right Pushrod

Figure 12. Fractured End of Left Pushrod.