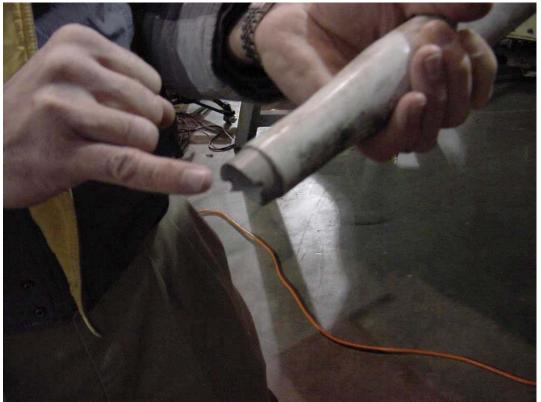

Figure 9. Pushrods and Bellcranks Between Rib 4 and Rib 1.

Figure 10. Bellcrank and Pushrods at Rib 3.

Figure 11. Fractured End of Right Pushrod

Figure 12. Fractured End of Left Pushrod.