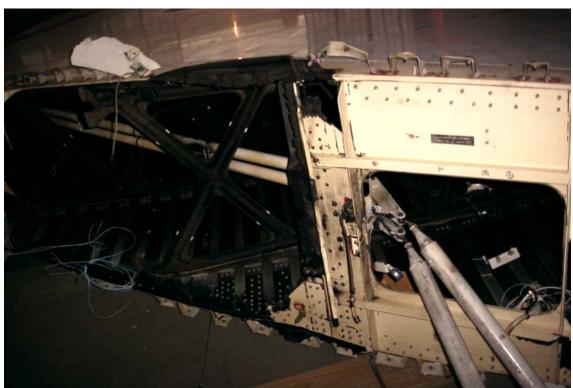

Figure 4. Pushrods Between Servos and Hinge 1.

Figure 5. Pushrods and Bellcrank at Hinge 1.

Figure 6. Pushrods and Bellcrank at Hinge 1.

Figure 7. Pushrods Between Hinge 1 and Rib 4.

Figure 8. Pushrods and Bellcranks Between Rib 4 and Rib 1.

Figure 9. Pushrods and Bellcranks Between Rib 4 and Rib 1.

Figure 10. Bellcrank and Pushrods at Rib 3.

Figure 11. Fractured End of Right Pushrod

Figure 12. Fractured End of Left Pushrod.